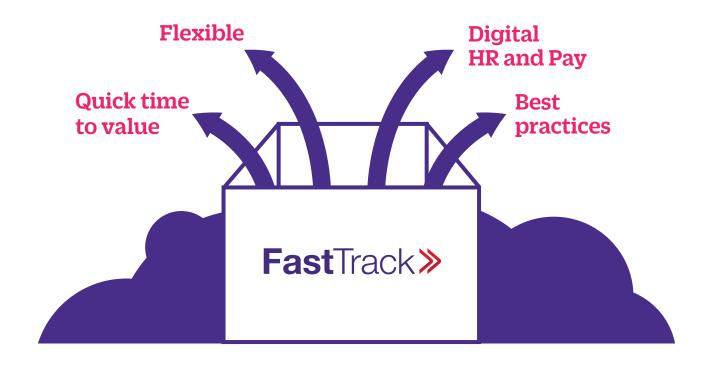

An out-of-the-box
HR and payroll solution
designed to enable
mid-market companies
to migrate to Employee Central
Payroll and have an affordable,
simple and fast experience.

Preconfigured solution, fully built and tested provides:

30% faster implementation, reducing potential risks

Substantial cost reduction

High quality

Single source of truth adapted to needs.

Integrated platform: Core HR and payroll

Expandable and flexible

Automation tasks, increased productivity

Mobile employee and manager engagement

Highly efficient deployment methodology accelerates time to value and results

Experienced partner supports your journey with SAP recognized expertise