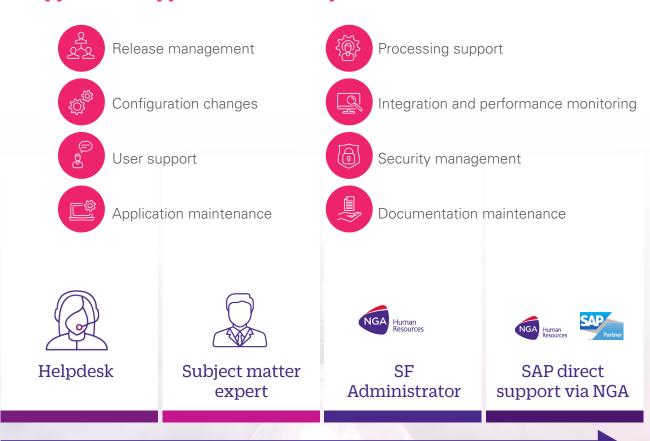

- Croatia Greece
- Kazakhstan
- Norway Romania
- Slovakia
- Slovenia
- Turkey
- Ukraine

## Target market segment







## FastTrack is the best choice for...

- Mid-size companies with a multinational footprint: looking for global governance, process control, and flexibility to adapt to a rapidly changing business scenario.
- Companies experiencing rapid organizational changes: employee growth, new geographies, M&As or spin-offs, requiring fast on-boarding of the new entities/employees within the company HR and payroll landscape.
- Multinational companies already using SAP solutions for biggest regions, willing to integrate also minor countries in a consistent technology landscape.

## FastTrack accelerators







### Application support is included as part of the contract with NGA HR



# Payroll Control Center – Key features







#### Simulation:

Perform analysis on payroll results from simulation and live execution.



#### **Automation:**

All steps can be executed automatically without the need to insert specific transactions. Scheduling option.



#### **Checks:**

Check the status of each step, identify any errors and assign them to the responsible agent.



# User experience:

Handle all payroll activities from one single screen, reduced training burden.



#### Audit:

Track all user interaction within the tool and trace changes made through the payroll period to check quality.

## Country specific payroll steps



#### **Touchless payroll:**

Additional country specific steps added on by NGA, with additional automated checks, reducing manual effort and incre