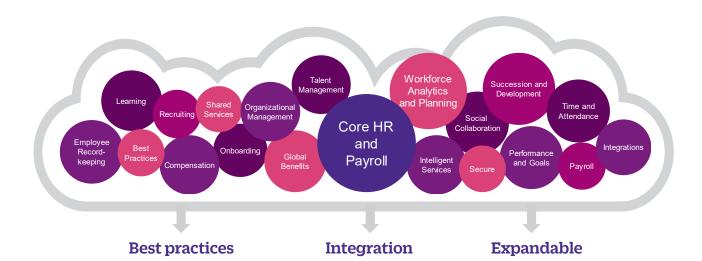

30% faster implementation, reducing potential risks

Substantial cost reduction

High quality

Single source of truth adapted to needs.

Integrated platform: Core HR and payroll

Expandable and flexible

Automation tasks, increased productivity

## **SAP SuccessFactors Suite**

- Pre-configured global cloud based HCM-Solution
- Flexibility of implementation approach
- Fully enabled mobile processes
- Rapid deployment methodology and implementation accelerators