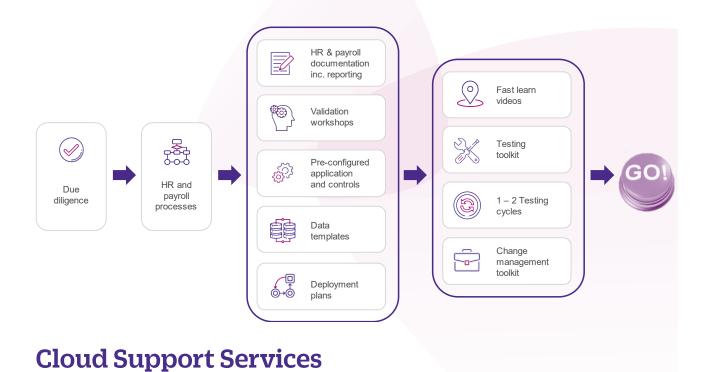

## FastTrack accelerators

### Application support is included as part of the contract with NGA HR