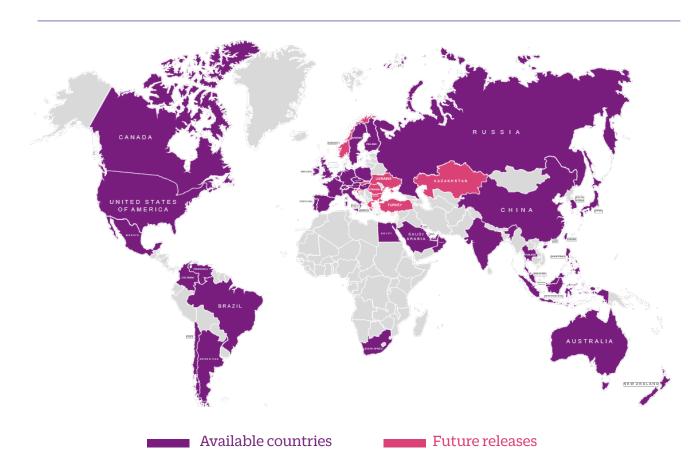

# **Employee Central Payroll:** Available countries and roadmap

as of October, 2019

#### Available in 46 countries

#### Future releases

Additional countries based customer demand

- Argentina
- Australia
- Austria
- Belgium
- Brazil
- Canada
- Chile
- China Colombia
- Czech

Republic

Egypt

- Finland
- France
- Germany
- Hong Kong
- Hungary
- India
- Indonesia
- Ireland
- Italy
- Japan
- Kuwait
- Malaysia

- Mexico
- Netherlands
- New Zealand
- Oman
- Philippines
- Poland
- Portugal
- Qatar
- Russia
- Saudi Arabia
- Singapore
- Spain

- South Africa
- South Korea
- Sweden
- Switzerland
- Taiwan
- Thailand
- UK
- United Arab Emirates
- USA
- Venezuela

- Bulgaria
- Croatia Greece
- Kazakhstan
- Norway Romania
- Slovakia
- Slovenia
- Turkey
- Ukraine