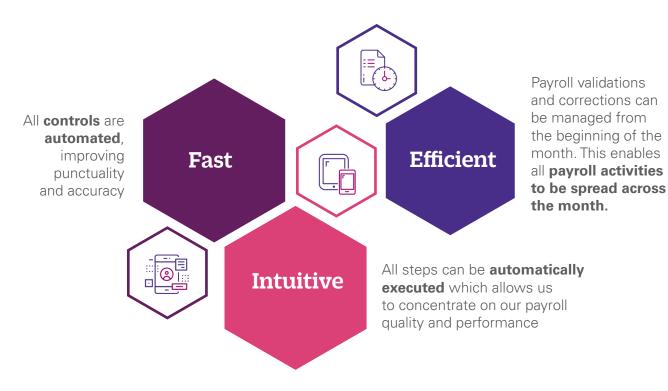

# Payroll Control Center – Key features

#### Simulation:

Perform analysis on payroll results from simulation and live execution.

#### **Automation:**

All steps can be executed automatically without the need to insert specific transactions. Scheduling option.

#### **Checks:**

Check the status of each step, identify any errors and assign them to the responsible agent.

# User experience:

Handle all payroll activities from one single screen, reduced training burden.

#### Audit:

Track all user interaction within the tool and trace changes made through the payroll period to check quality.