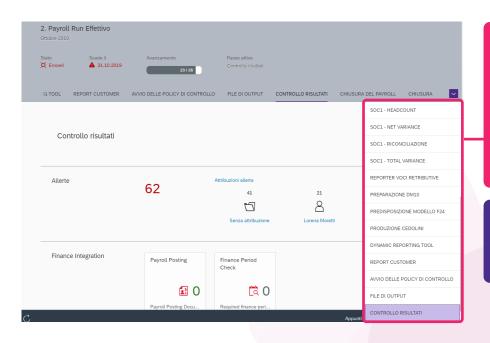

# Payroll Control Center – Key features

# Additional SOC1 and local checks

- Customer reports
- SOC1 Headcount
- SOC1 Net variance
- SOC1 Total variance
- File viewer output
- Permanently resolved
- Matchcode W selection
- SOC1 Reconciliation
- Dynamic reporting tool
- Save bank File
- Fund reports