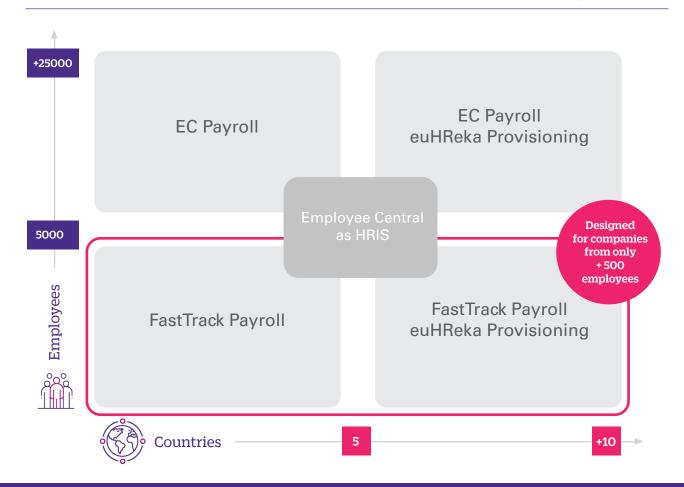

## Target market segment

## FastTrack is the best choice for...

- Mid-size companies with a multinational footprint: looking for global governance, process control, and flexibility to adapt to a rapidly changing business scenario.
- Companies experiencing rapid organizational changes: employee growth, new geographies, M&As or spin-offs, requiring fast on-boarding of the new entities/employees within the company HR and payroll landscape.
- Multinational companies already using SAP solutions for biggest regions, willing to integrate also minor countries in a consistent technology landscape.