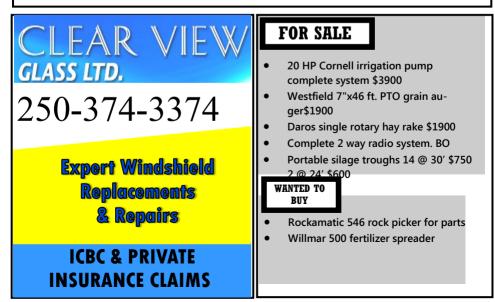

needs PUMPS - PIPE - PIVOTS HOSE REELS WADE RAIN WHEEL LINES K-LINE IRRIGATION LIVESTOCK WATERERS



#### OLS #2 SUPPLEMENT - \$195 PER 200 LB. TUB

Contains: *Bio-Mos and Amaferm for digestive stimulation leading to a 25-30% increase in feed conversion, as well as a great scour preventative and eliminates parasites.* 

Ideal to feed bred cows 2 weeks before & after calving. Great for horses too! Feed for 30 days for the natural prevention and elimination of parasites.

A tremendous tub for back grounding calves, yearling bulls & performance bulls. \*Cattle must be provided with plenty of drinking water, forage and free salt choice within close proximity of tubs.\*

\*\*(Do Not feed to sheep)\*\*









# 2017/2018 CALENDARS ARE NOW AVAILABLE FOR PICK UP AT YOUR LOCAL BC LIVESTOCK YARD







# **BC LIVESTOCK KAMLOOPS LOCATION**

BC Livestock is currently seeking a part time worker. Cattle handling skill and experience are an asset. Must be physically fit, as the general duties are as follows:

- Moving, sorting, and processing cattle (offloading, loading, branding, tagging, etc.)
- Unload and load cattle handling equipment (gates, panels, cattle guards)
- Handling other inventory items (mineral tubs, shavings, animal health products)

Please forward resume by fax: 250-573-3170 Or Email: kamyard@bclivestock,bc.ca



# Simple. Practical. Trusted.

Let us help you show the good things you do for on-farm food safety, environmental stewardship, biosecurity & animal care.

Ph: 1-866-398-2848 Email: VBP@cattlemen.bc.ca www.verifiedbeefproductionplus.ca