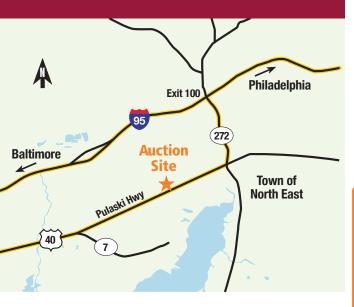

#### **Directions to auction site**

**From Baltimore & Philadelphia**, take I–95 to Maryland Exit 100 (Route 272, North East). Proceed south on Route 272 for approx 2 miles to the intersection of Route 272 & Route 40. Follow Route 40 west approx 2 miles. The auction site will be on the right.