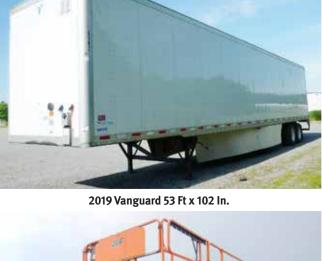

# Check IronPlanet's weekly online equipment auctions

IronPlanet.com

Explore daily online listings and choose your buying method

IronPlanet.com/Marketplace-E

Trail King TK20CA-532 53 Ft x 101 In. & Trail King TK20PC 53 Ft x 101 In. 20000 Lb