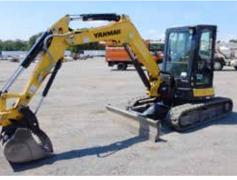

# North East, MD September 19, 2019 (Thursday)

Unreserved public auction

Manitowoc 2250 Series 3 300 Ton Self-Erecting & Manitowoc 999 275 Ton

2 - Unused - 2019 Case 321F

2014 Caterpillar AP1000E

2018 Yanmar VIO50-6A