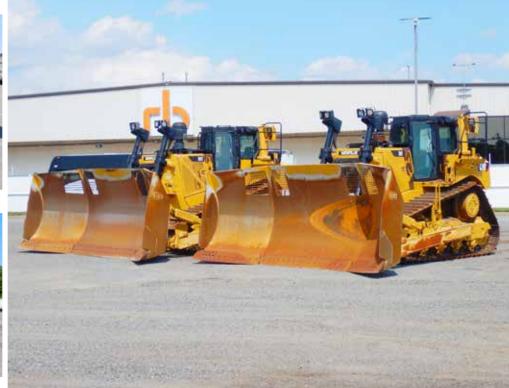

6 of 54 – 2013 & 2 of 5 – 2014 Freightliner M2 Business Class

2 – 2014 Caterpillar D8T