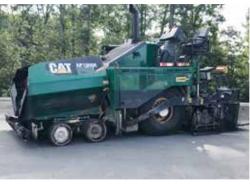

# North East, MD September 19, 2019 (Thursday)

Unreserved public auction

Manitowoc 2250 Series 3 300 Ton Self-Erecting & Manitowoc 999 275 Ton

2 - Unused - 2019 Case 321F

2014 Caterpillar AP1000E

2018 Yanmar VIO50-6A