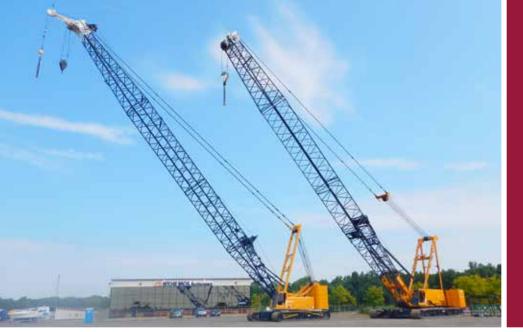

# North East, MD September 19, 2019 (Thursday)

Unreserved public auction

Manitowoc 2250 Series 3 300 Ton Self-Erecting & Manitowoc 999 275 Ton

2 - Unused - 2019 Case 321F

2014 Caterpillar AP1000E

2018 Yanmar VIO50-6A