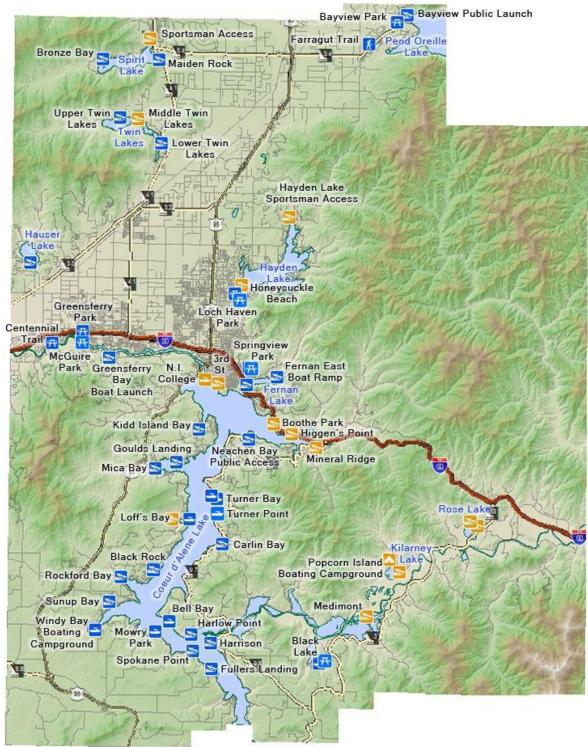

#### **Boat Launches**

**County Managed Sites: Blue** 

**Non-County Managed Sites: Orange** 

Source: kcgov.us