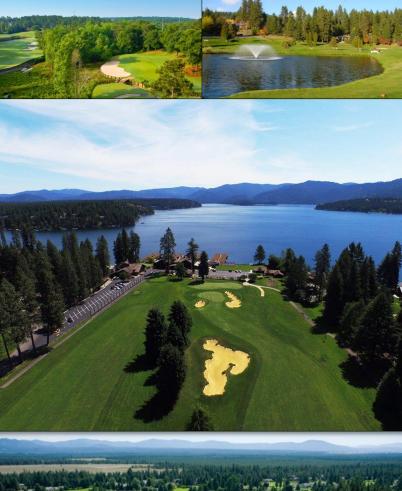

# North Idaho-Is a Lakeside Playground

Indeed, the North Idaho area truly is a lakeside playground. Some people dream their whole lives to live in a place exactly like this. Thanks to the pristine serenity of our lake cities in northern Idaho, the Lake Coeur d'Alene area has earned a reputation as one of the most beautiful places in the world.

Lake Coeur d'Alene is about 25 miles long and ranges from 1 to 3 miles wide with a mean depth of 120 feet. Enjoy the friendly atmosphere of our city beach, downtown shops, regularly scheduled farmer's markets, street fairs, or stay and play at the Coeur d'Alene Resort.

### **WORLD RENOWNED GOLF COURSES**

Golfing in North Idaho is simply stunning. Golf communities abound in our area. Choose from among the region's many courses set in what some consider the most gorgeous scenery in the world. The Coeur d'Alene Resort Golf Course is an award-winning course famous for its iconic Floating Green and picturesque lakeside setting. In addition to providing private and public courses that accommodate any skill level, Golf Digest deemed North Idaho home to three of Idaho's top courses.