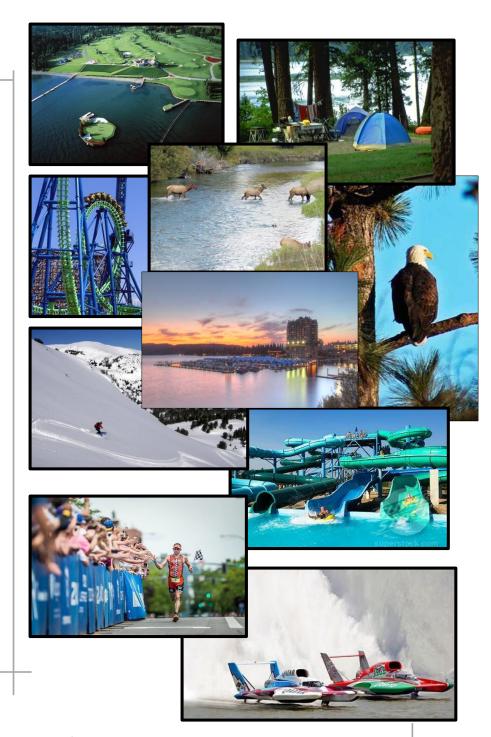

# North Idaho-Is a Lakeside Playground

Indeed, the North Idaho area truly is a lakeside playground. Some people dream their whole lives to live in a place exactly like this. Thanks to the pristine serenity of our lake cities in northern Idaho, the Lake Coeur d'Alene area has earned a reputation as one of the most beautiful places in the world.

Lake Coeur d'Alene is about 25 miles long and ranges from 1 to 3 miles wide with a mean depth of 120 feet. Enjoy the friendly atmosphere of our city beach, downtown shops, regularly scheduled farmer's markets, street fairs, or stay and play at the Coeur d'Alene Resort.

Other popular waterside destinations in **Kootenai County** include: the **Spokane River** (flows to Lake Coeur d'Alene,) **Hayden Lake, Hauser Lake, Twin Lakes, Spirit Lake**, the southern tip of **Lake Pend Oreille** at **Bayview**, as well as the Chain Lakes, including **Rose Lake**, and others.

#### **Outdoor Activities**

Making Memories
that Last a Lifetime 

that

Our area lakes offer numerous water sport activities including: fishing, water skiing, jet skiing, parasailing, boat cruises, seaplane rides, kayaking, canoeing, rafting and more. With dozens of boater access sites, there are lots of places to get out on the water. Our area really does offer something for everyone.

### **WORLD RENOWNED GOLF COURSES**

Golfing in North Idaho is simply stunning. Golf communities abound in our area. Choose from among the region's many courses set in what some consider the most gorgeous scenery in the world. The Coeur d'Alene Resort Golf Course is an award-winning course famous for its iconic Floating Green and picturesque lakeside setting. In addition to providing private and public courses that accommodate any skill level, Golf Digest deemed North Idaho home to three of Idaho's top courses.

#### **Skiing & Snowboarding**

The Coeur d'Alene area boasts three ski resorts.

Silver Mountain in Kellogg has two peaks, 50 runs, 2,200 vertical feet of fun, and the world's longest, single-staged gondola. Head toward the Idaho/Montana border and discover Lookout Pass ski area for alpine exploring with 540 skiable acres, vertical drop of 1,150 on 23 named runs plus two glade areas and acres of tree skiing. Skiers can also head north to Schweitzer Mountain Resort with 58 runs across 2,500 acres and Stella with its 6 passenger high speed

chairlift.

Cycling: The region is bountiful for bicycle enthusiasts of all skills and abilities. Try the scenic Centennial Trail, the Trail of the Coeur d'Alenes, and Tour of the Hiawatha. If mountain biking is more your style, area ski resorts have rugged bike trails to challenge all levels of skill. You are sure to find a trail to challenge you... or make your own!

#### **Amusement Parks**

Just a quick 20 minute drive north of Coeur d'Alene is the Northwest's largest theme park, Silverwood. With rides and attractions, including several roller coasters, Boulder Beach Water Park, and a steam locomotive, Silverwood has something for all ages. Also in the area are several family fun centers filled with day adventures, including Triple Play and Raptor Reef indoor water park.

#### **Outdoor Sporting Paradise**

Hunting: Whether you're interested in hunting big game or small, you and your hunting buddies will love northern Idaho. Our area boasts over 2.7 million acres of public national forest lands and offers some of the best hunting in the lower 48 states. Interested in big game? Our region offers hunting

for elk, moose, mule deer, white-tailed deer, mountain lion, black bear, and bighorn sheep. Or go after game birds, such as grouse, quail, and pheasant. Common waterfowl are Canadian geese and ducks.

Fishing: If you love to fish, welcome to your new favorite fishing destination. Northern Idaho is a fisherman's paradise. Fishing is a great way to build those lasting family memories. Our area boasts over 1500 mountain lakes and most offer free public access. Local lakes have a variety of fish, such as bass, Kokanee, Chinook Salmon, Northern Pike, Cutthroat, Brook and Rainbow trout. Idaho is the only inland western state with ocean-run Salmon and Steelhead.