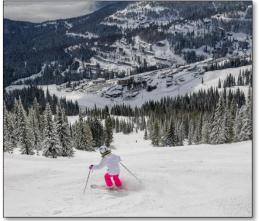

#### **Skiing & Snowboarding**

The Coeur d'Alene area boasts three ski resorts.

Silver Mountain in Kellogg has two peaks, 50 runs, 2,200 vertical feet of fun, and the world's longest, single-staged gondola. Head toward the Idaho/Montana border and discover Lookout Pass ski area for alpine exploring with 540 skiable acres, vertical drop of 1,150 on 23 named runs plus two glade areas and acres of tree skiing. Skiers can also head north to Schweitzer Mountain Resort with 58 runs across 2,500 acres and Stella with its 6 passenger high speed