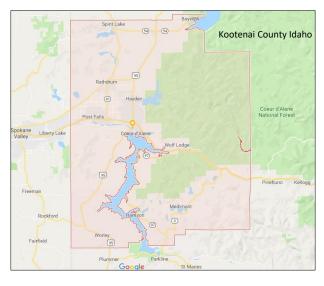

## **Kootenai County**

- Lake Coeur d'Alene
- Hayden/Hayden Lake
   Post Falls/Spokane River

Hauser

Athol

Rathdrum/Twin Lakes

Harrison

Spirit Lake

Bayview

Other popular waterside destinations in **Kootenai County** include: the **Spokane River** (flows to Lake Coeur d'Alene,) **Hayden Lake, Hauser Lake, Twin Lakes, Spirit Lake**, the southern tip of **Lake Pend Oreille** at **Bayview**, as well as the Chain Lakes, including **Rose Lake**, and others.