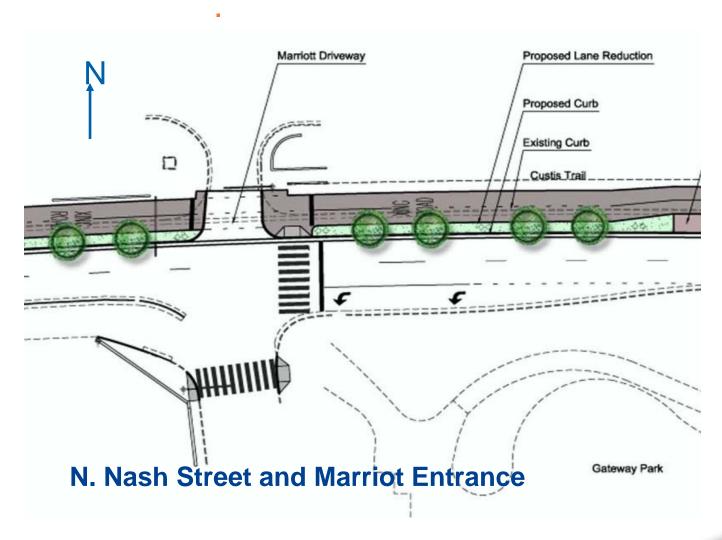

sides of westbound Lee Highway



# Overview Custis Trail and Westbound Lee Highway Improvements (B)



- Planned 16' wide trail with 6-foot buffer (existing 10' & 3'buffer)
- VDOT approved lane reduction on westbound Lee Highway provides space for wider trail and improved sight distances
- Improved pedestrian queuing areas at street crosswalks
- Upgraded traffic and trail signals at major intersections



## **Custis Trail at N. Lynn Street (B)**



- Reduced crossing distances
- New traffic and trail signals
- Larger trail queuing areas
- Barrier removed for Improved visibility of trail users
- Tighter corners to slow traffic in pedestrian areas



## **Custis Trail at Fort Myer Drive (B)**



**Dashed lines show existing curb location** 



## **Custis Trail at Marriot Entrance (B)**



# **Existing Custis Trail N. Fort Myer Drive to N. Oak Street (B)**





# **Approved Lane Reduction N. Fort Myer Drive to N. Oak Street (B)**





# **Construction Features**

Charles Harvey, PE VDOT Area Construction Engineer



## **Construction Safety**

- Six (6) Phases with Nine (9) MOT Plans
- Safety
  - Uphold all applicable standards and regulations
  - Maintain pedestrian and bicycle access throughout
  - Maintain a safe and clean job site



#### **Construction Public Outreach**

### Be a Good Neighbor

- Will work very closely with Arlington County
- Must have a Preconstruction Meeting with Waterview
   Property and Marriott Property prior to mobilizing to the site.
- Notify Arlington County Transit no less than two weeks prior to starting any work that would impact existing