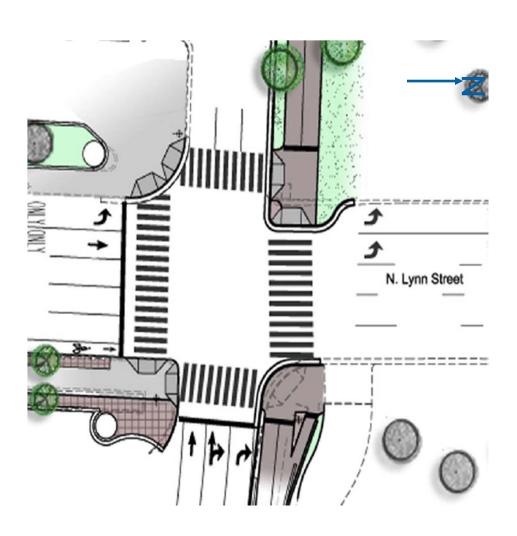

## **Custis Trail at N. Lynn Street (B)**

- Reduced crossing distances
- New traffic and trail signals
- Larger trail queuing areas
- Barrier removed for Improved visibility of trail users
- Tighter corners to slow traffic in pedestrian areas