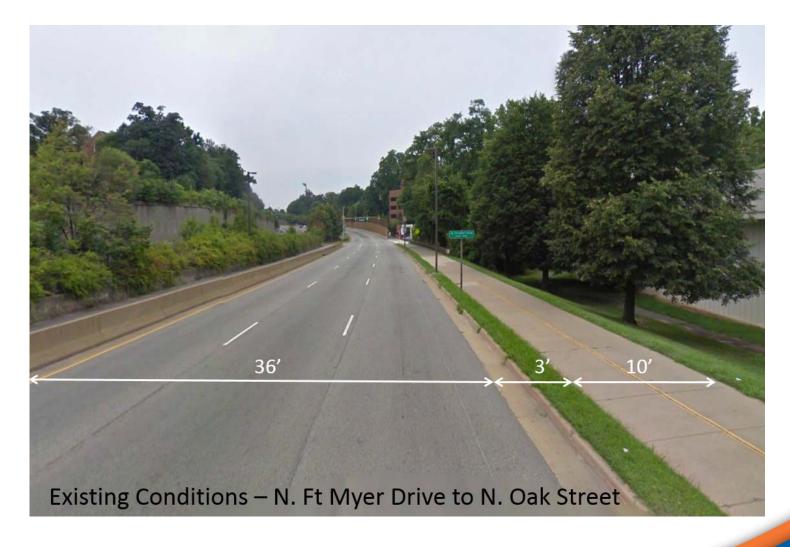

d Lee Highway Improvements (B)



- Planned 16' wide trail with 6-foot buffer (existing 10' & 3'buffer)
- VDOT approved lane reduction on westbound Lee Highway provides space for wider trail and improved sight distances
- Improved pedestrian queuing areas at street crosswalks
- Upgraded traffic and trail signals at major intersections



## **Custis Trail at N. Lynn Street (B)**



- Reduced crossing distances
- New traffic and trail signals
- Larger trail queuing areas
- Barrier removed for Improved visibility of trail users
- Tighter corners to slow traffic in pedestrian areas



## **Custis Trail at Fort Myer Drive (B)**



**Dashed lines show existing curb location** 



## **Custis Trail at Marriot Entrance (B)**



# **Existing Custis Trail N. Fort Myer Drive to N. Oak Street (B)**





# **Approved Lane Reduction N. Fort Myer Drive to N. Oak Street (B)**





# **Construction Features**

Charles Harvey, PE VDOT Area Construction Engineer



## **Construction Safety**

- Six (6) Phases with Nine (9) MOT Plans
- Safety
  - Uphold all applicable standards and regulations
  - Maintain pedestrian and bicycle access throughout
  - Maintain a safe and clean job site



#### **Construction Public Outreach**

### Be a Good Neighbor

- Will work very closely with Arlington County
- Must have a Preconstruction Meeting with Waterview
   Property and Marriott Property prior to mobilizing to the site.
- Notify Arlington County Transit no less than two weeks prior to starting any work that would impact existing bus service stops
- Pardon our Dust Meetings
- VDOT Public Relations Te