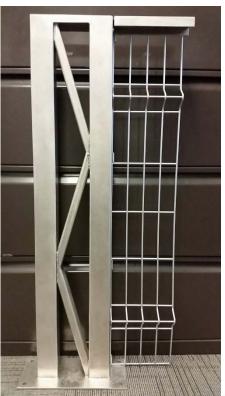

affic lanes
- Upgraded traffic signals and new signage
- On-street bike lane on Lynn Street
- Upgraded street lights
- Custom fencing
- Landscaping
- "Corridor of Light" public art elements at the four corners of the I-66 bridge (By others)



(A) Lynn Street Esplanade(B) Custis Trail



# N. Lynn Street Bridge Improvements (A)



## **East Side of Lynn Street Improvements (A)**



Plan and elevation showing new bridge barrier, custom fence, 20' wide sidewalk



# **East Side of Lynn Street Improvements (A)**



# West Side Lynn Street / Gateway Park (A)





Plan and Elevation Graphics



# **East Side Lynn Street**





Southeast corner of Lynn and Lee Highway



# **Public Art (Fixtures External to this Contract)**







# **Luminous Body Locations** •



#### **Semi-Custom Fence**





Full size mock-up



## **Custis Trail Improvements (B)**

## Project area includes:

Bicycle and pedestrian facility upgrades

(A) Lynn Street Esplanade(B) Custis Trail

- Intersection improvement at Lee Highway and N. Lynn Street
- Trail widening to 16'
- Increased trail separation from traffic
- Westbound lane reduction from Ft. Myer to N. Oak Street
- Curb extensions and wider curb ramps
- New traffic and dedicated bike signals
- New streetlights on both sides of westbound Lee Highway



# Overview Custis Trail and Westbound Lee Highway Improvements (B)



- Planned 16' wide trail with 6-foot buffer (existing 10' & 3'buffer)
- VDOT approved lane reduction on westbound Lee Highway provides space for wider trail and improved sight distances
- Improved pedestrian queuing areas at street