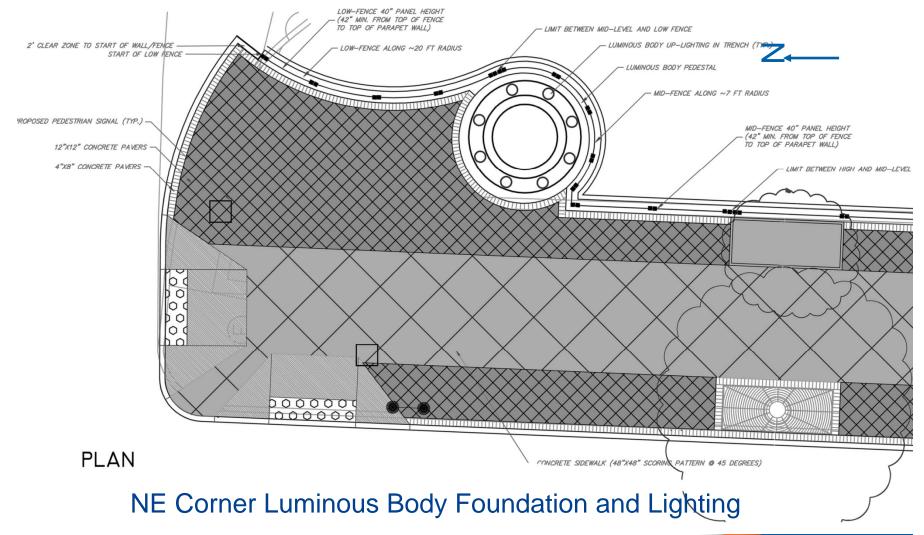

ail: westbound Lee Highway from N. Lynn Street to N. Oak Street.



# **Design Features**

Eric Mongelli, PE
Toole Design Group Director of Engineering



## The Lynn Street Esplanade (A)

## Project includes:

- Widened sidewalks and larger pedestrian and bike waiting areas
- 11' traffic lanes
- Upgraded traffic signals and new signage
- On-street bike lane on Lynn Street
- Upgraded street lights
- Custom fencing
- Landscaping
- "Corridor of Light" public art elements at the four corners of the I-66 bridge (By others)



(A) Lynn Street Esplanade(B) Custis Trail



# N. Lynn Street Bridge Improvements (A)



## **East Side of Lynn Street Improvements (A)**



Plan and elevation showing new bridge barrier, custom fence, 20' wide sidewalk



# **East Side of Lynn Street Improvements (A)**



# West Side Lynn Street / Gateway Park (A)





Plan and Elevation Graphics



# **East Side Lynn Street**





Southeast corner of Lynn and Lee Highway



# **Public Art (Fixtures External to this Contract)**







# **Luminous Body Locations** •



#### **Semi-Custom Fence**





Full size mock-up



## **Custis Trail Improvements (B)**

## Project area includes:

Bicycle and pedestrian facility upgrades

(A) Lynn Street Esplanade(B) Custis Trail

- Intersection improvement at Lee Highway and N. Lynn Street
- Trail widening to 16'
- Increased trail separation from traffic
- Westbound lane reduction from Ft. Myer to N. Oak Street
- Curb extensions and wider curb ramps
- New traffic and dedicated bike signals
- New streetlights on both sides of westbound Lee Highway



# Overview Custis