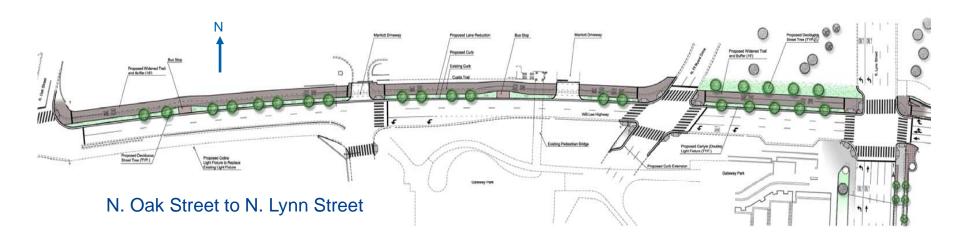

## **Custis Trail Improvements (B)**

## Project area includes:

Bicycle and pedestrian facility upgrades

(A) Lynn Street Esplanade(B) Custis Trail

- Intersection improvement at Lee Highway and N. Lynn Street
- Trail widening to 16'
- Increased trail separation from traffic
- Westbound lane reduction from Ft. Myer to N. Oak Street
- Curb extensions and wider curb ramps
- New traffic and dedicated bike signals
- New streetlights on both sides of westbound Lee Highway

# Overview Custis Trail and Westbound Lee Highway Improvements (B)

- Planned 16' wide trail with 6-foot buffer (existing 10' & 3'buffer)
- VDOT approved lane reduction on westbound Lee Highway provides space for wider trail and improved sight distances
- Improved pedestrian queuing areas at street crosswalks
- Upgraded traffic and trail signals at major intersections