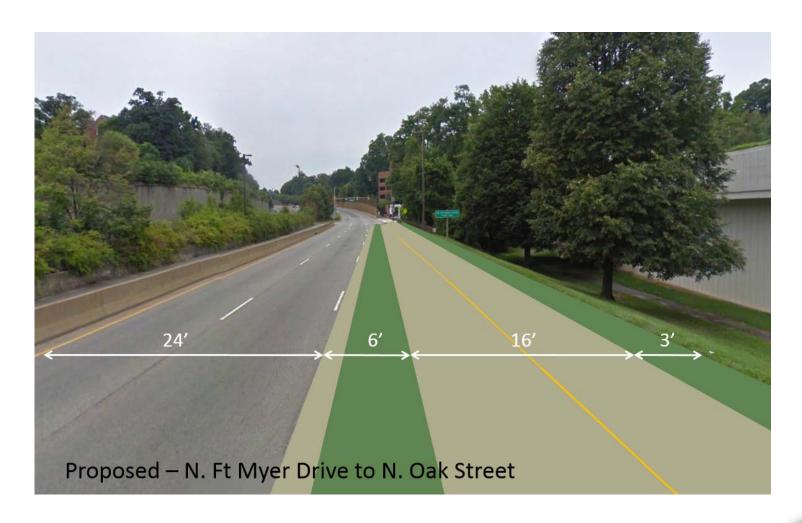

# Overview Custis Trail and Westbound Lee Highway Improvements (B)

- Planned 16' wide trail with 6-foot buffer (existing 10' & 3'buffer)
- VDOT approved lane reduction on westbound Lee Highway provides space for wider trail and improved sight distances
- Improved pedestrian queuing areas at street crosswalks
- Upgraded traffic and trail signals at major intersections

# **Approved Lane Reduction N. Fort Myer Drive to N. Oak Street (B)**