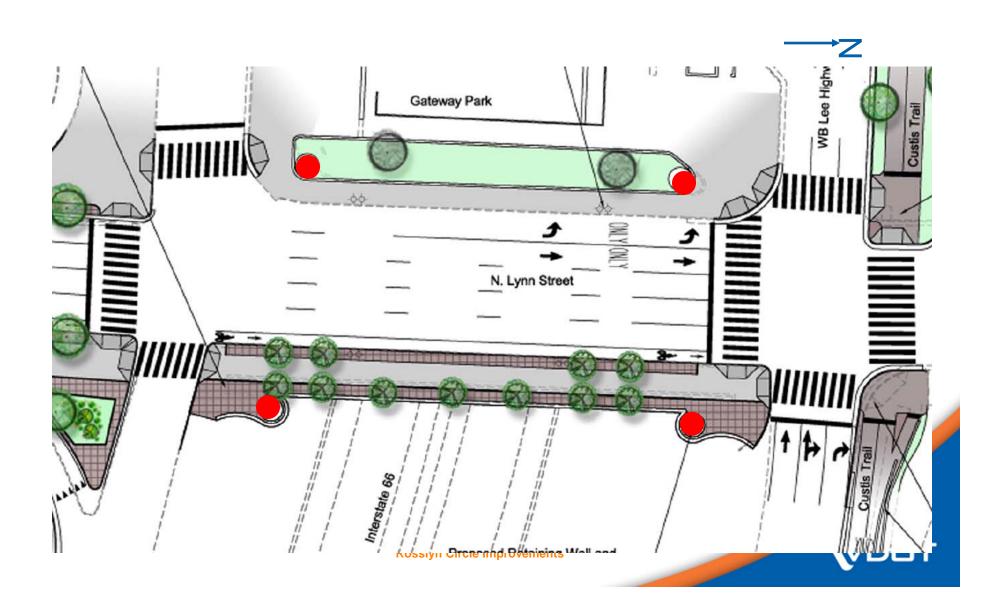

## **East Side of Lynn Street Improvements (A)**

Plan and elevation showing new bridge barrier, custom fence, 20' wide sidewalk

# **East Side of Lynn Street Improvements (A)**

# West Side Lynn Street / Gateway Park (A)

Plan and Elevation Graphics

# **East Side Lynn Street**

Southeast corner of Lynn and Lee Highway