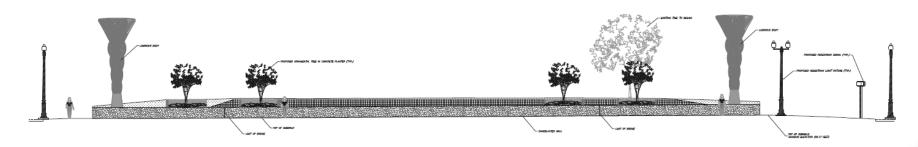

## **East Side of Lynn Street Improvements (A)**

Plan and elevation showing new bridge barrier, custom fence, 20' wide sidewalk

# **East Side of Lynn Street Improvements (A)**

# West Side Lynn Street / Gateway Park (A)

Plan and Elevation Graphics