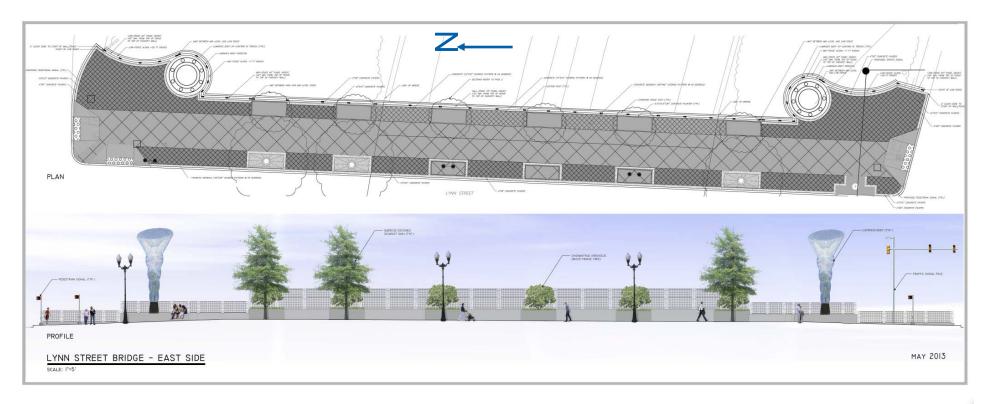

## **East Side of Lynn Street Improvements (A)**

Plan and elevation showing new bridge barrier, custom fence, 20' wide sidewalk

# **East Side of Lynn Street Improvements (A)**