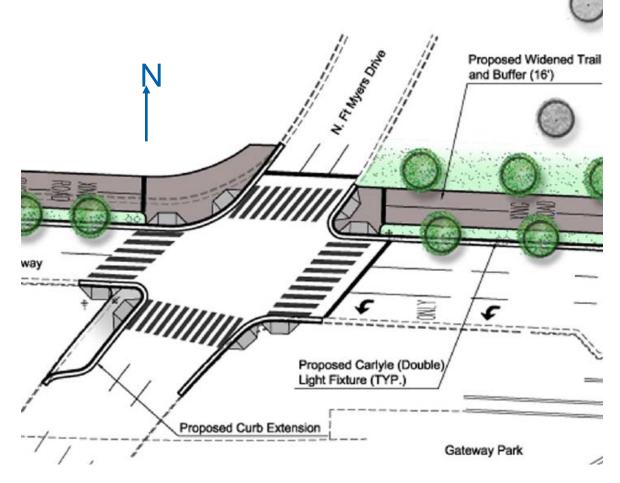

ensions and wider curb ramps
- New traffic and dedicated bike signals
- New streetlights on both sides of westbound Lee Highway



# Overview Custis Trail and Westbound Lee Highway Improvements (B)



- Planned 16' wide trail with 6-foot buffer (existing 10' & 3'buffer)
- VDOT approved lane reduction on westbound Lee Highway provides space for wider trail and improved sight distances
- Improved pedestrian queuing areas at street crosswalks
- Upgraded traffic and trail signals at major intersections



## **Custis Trail at N. Lynn Street (B)**



- Reduced crossing distances
- New traffic and trail signals
- Larger trail queuing areas
- Barrier removed for Improved visibility of trail users
- Tighter corners to slow traffic in pedestrian areas



## **Custis Trail at Fort Myer Drive (B)**



**Dashed lines show existing curb location** 



## **Custis Trail at Marriot Entrance (B)**



# **Existing Custis Trail N. Fort Myer Drive to N. Oak Street (B)**





# **Approved Lane Reduction N. Fort Myer Drive to N. Oak Street (B)**





# **Construction Features**

Charles Harvey, PE VDOT Area Construction Engineer



## **Construction Safety**

- Six (6) Phases with Nine (9) MOT Plans
- Safety
  - Uphold all applicable standards and regulations
  - Maintain pedestrian and bicycle access throughout
  - Maintain a safe and clean job site



#### **Construction Public Outreach**

### Be a Good Neighbor

- Will work very closely with Arlington County
- Must have a Preconstruction Meeting with Waterview
   Property and Marriott Property prior to mobilizing to the site.
- Notify Arling