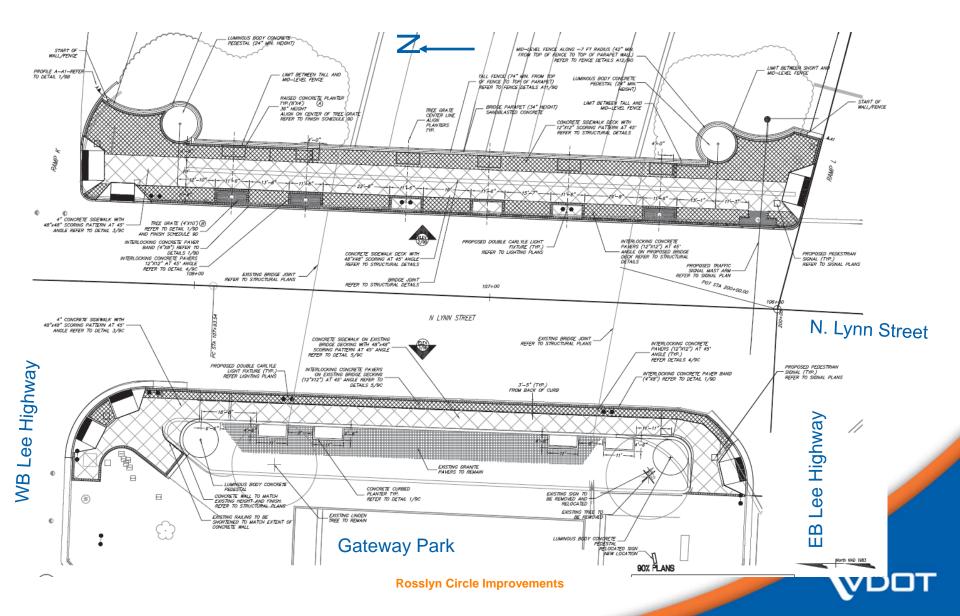

## **East Side of Lynn Street Improvements (A)**

Plan and elevation showing new bridge barrier, custom fence, 20' wide sidewalk

# West Side Lynn Street / Gateway Park (A)

Plan and Elevation Graphics