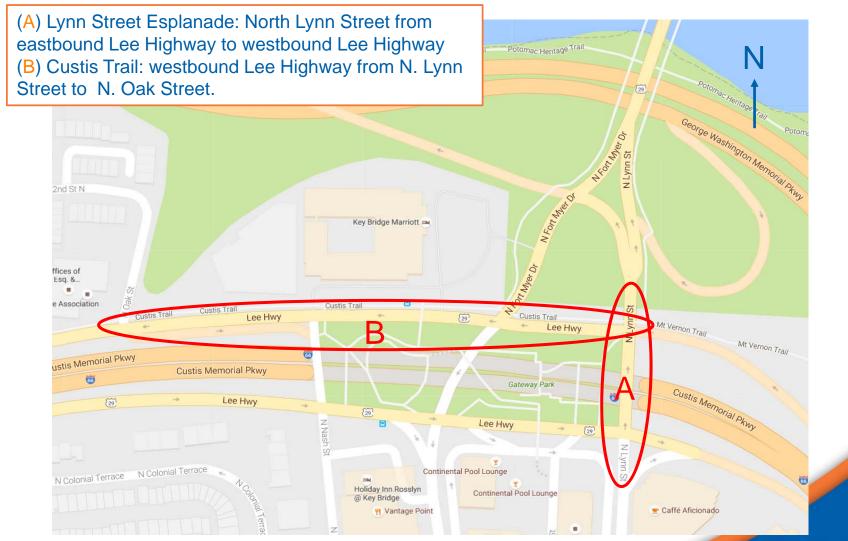

#### **Project Location**

(A) Lynn Street Esplanade: North Lynn Street from eastbound Lee Highway to westbound Lee Highway(B) Custis Trail: westbound Lee Highway from N. Lynn Street to N. Oak Street.

- The Lynn Street Esplanade and Custis Trail Improvements project is a pedestrian and bicycle safety, traffic management and street beautification initiative located in Rosslyn.
- The project incorporates findings from the 1999 Esplanade Study, the 2003 Rosslyn Circle Safety Study and the 2006 Lynn Street Esplanade Preliminary Design Study.

# **Project Location Street View:**

(A) Lynn Street Esplanade: North Lynn Street from eastbound Lee Highway to westbound Lee Highway

# **Project Location Street View:**

(B) Custis Trail: westbound Lee Highway from N. Lynn Street to N. Oak Street.