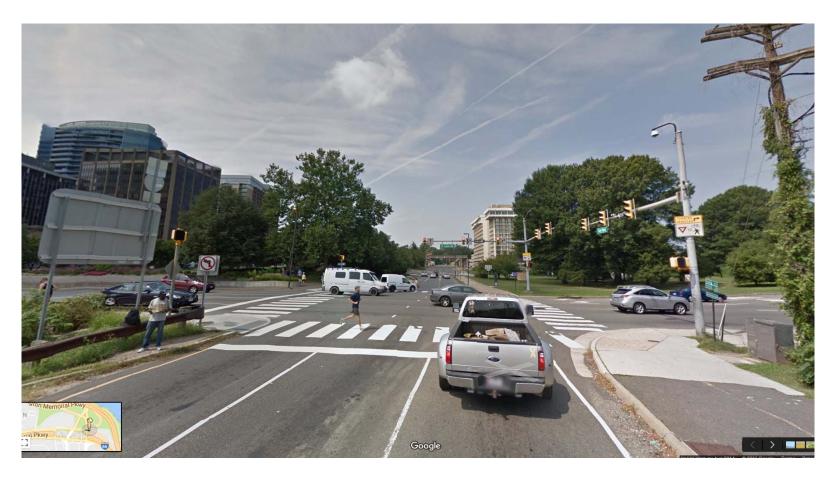

# **Project Location Street View:**

(B) Custis Trail: westbound Lee Highway from N. Lynn Street to N. Oak Street.