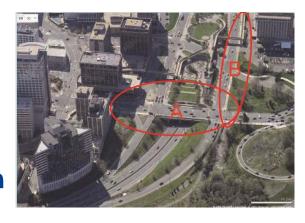

#### **Project Location**

(A) Lynn Street Esplanade: North Lynn Street from eastbound Lee Highway to westbound Lee Highway(B) Custis Trail: westbound Lee Highway from N. Lynn Street to N. Oak Street.

- The Lynn Street Esplanade and Custis Trail Improvements project is a pedestrian and bicycle safety, traffic management and street beautification initiative located in Rosslyn.
- The project incorporates findings from the 1999 Esplanade Study, the 2003 Rosslyn Circle Safety Study and the 2006 Lynn Street Esplanade Preliminary Design Study.

# **Project Location Street View:**

(A) Lynn Street Esplanade: North Lynn Street from eastbound Lee Highway to westbound Lee Highway

# **Project Location Street View:**

(B) Custis Trail: westbound Lee Highway from N. Lynn Street to N. Oak Street.