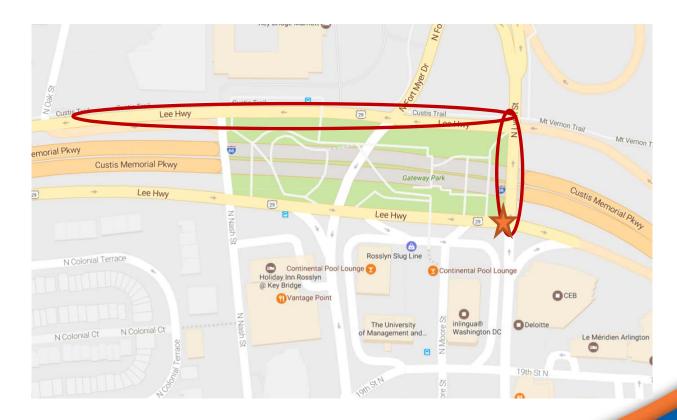

#### **Project Location**

(A) Lynn Street Esplanade: North Lynn Street from eastbound Lee Highway to westbound Lee Highway(B) Custis Trail: westbound Lee Highway from N. Lynn Street to N. Oak Street.

- The Lynn Street Esplanade and Custis Trail Improvements project is a pedestrian and bicycle safety, traffic management and street beautification initiative located in Rosslyn.
- The project incorporates findings from the 1999 Esplanade Study, the 2003 Rosslyn Circle Safety Study and the 2006 Lynn Street Esplanade Preliminary Design Study.

# **Project Location Street View:**

(B) Custis Trail: westbound Lee Highway from N. Lynn Street to N. Oak Street.