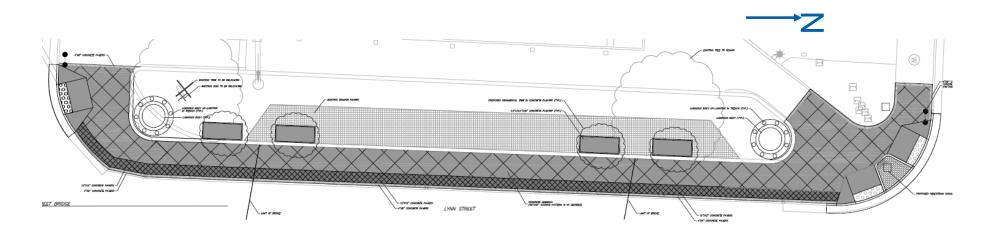

## **East Side of Lynn Street Improvements (A)**

Plan and elevation showing new bridge barrier, custom fence, 20' wide sidewalk

# **East Side of Lynn Street Improvements (A)**

# West Side Lynn Street / Gateway Park (A)

Plan and Elevation Graphics

# **East Side Lynn Street**

Southeast corner of Lynn and Lee Highway