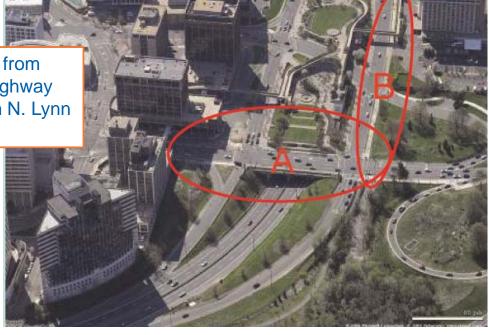

#### **Project Location**

(A) Lynn Street Esplanade: North Lynn Street from eastbound Lee Highway to westbound Lee Highway(B) Custis Trail: westbound Lee Highway from N. Lynn Street to N. Oak Street.

- The Lynn Street Esplanade and Custis Trail Improvements project is a pedestrian and bicycle safety, traffic management and street beautification initiative located in Rosslyn.
- The project incorporates findings from the 1999 Esplanade Study, the 2003 Rosslyn Circle Safety Study and the 2006 Lynn Street Esplanade Preliminary Design Study.

# **Project Location Street View:**

(A) Lynn Street Esplanade: North Lynn Street from eastbound Lee Highway to westbound Lee Highway

# **Project Location Street View:**

(B) Custis Trail: westbound Lee Highway from N. Lynn Street to N. Oak Street.