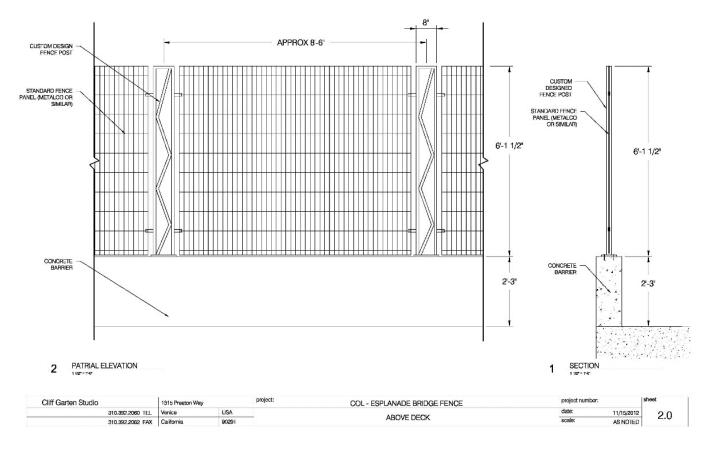

traffic lanes
- Upgraded traffic signals and new signage
- On-street bike lane on Lynn Street
- Upgraded street lights
- Custom fencing
- Landscaping
- "Corridor of Light" public art elements at the four corners of the I-66 bridge (By others)



(A) Lynn Street Esplanade(B) Custis Trail



# N. Lynn Street Bridge Improvements (A)



## **East Side of Lynn Street Improvements (A)**



Plan and elevation showing new bridge barrier, custom fence, 20' wide sidewalk



# **East Side of Lynn Street Improvements (A)**



# West Side Lynn Street / Gateway Park (A)





Plan and Elevation Graphics



# **East Side Lynn Street**





Southeast corner of Lynn and Lee Highway



# **Public Art (Fixtures External to this Contract)**







# **Luminous Body Locations** •



#### **Semi-Custom Fence**





Full size mock-up



## **Custis Trail Improvements (B)**

## Project area includes:

Bicycle and pedestrian facility upgrades

(A) Lynn Street Esplanade(B) Custis Trail

- Intersection improvement at Lee Highway and N. Lynn Street
- Trail widening to 16'
- Increased trail separation from traffic
- Westbound lane reduction from Ft. Myer to N. Oak Street
- Curb extensions and wider curb ramps
- New traffic and dedicated bike signals
- New streetlights on both sides of westbound Lee Highway



# Overview Custis Trail and Westbound Lee Highway Improvements (B)



- Planned 16' wide trail with 6-foot buffer (existing 10' & 3'buffer)
- VDOT approved lane reduction on westbound Lee Highway provides space for wider trail and improved sight distances
- Improved pedestrian queuing areas at stre