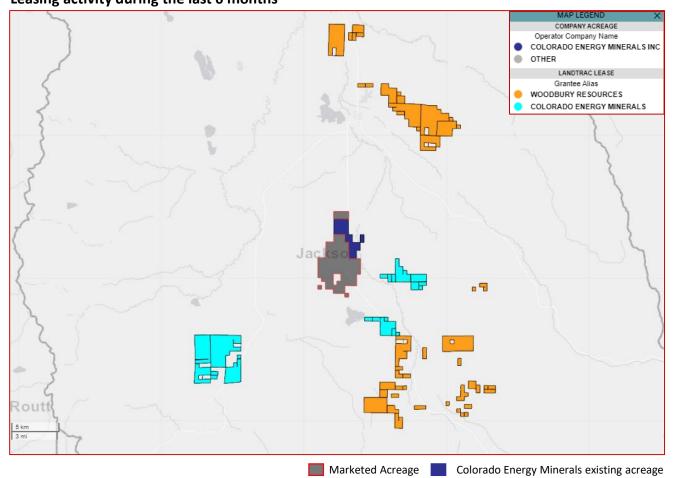

## Capital Activity

Woodbury Resources and Colorado Energy Minerals have been involved in significant leasing efforts in the vicinity of the marketed acreage

#### Leasing activity during the last 6 months

#### **Woodbury Resources**

Woodbury Resources holds a significant position in the vicinity of the marketed acreage in a JV with FMS Oil and Gas.

The companies had previously planned to sell its North Park basin acreage during Aug-2018. However, this plan was pulled based on Enverus field intelligence. Woodbury has since acquired significant leasehold acreage near the marketed property.

#### **Colorado Energy Minerals**

Colorado Energy Minerals holds acreage contiguous to the marketed property. The company has also been involved in significant leasing efforts in the vicinity during the last 6 months.