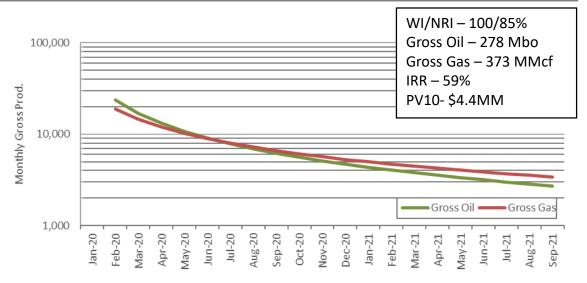

## Niobrara Type Curve

Niobrara Single Well Economics

- 40 offset horizontal Niobrara wells drilled within 20-mile radius drilled since Jan. 2015
- 48 potential laterals on acreage
- 880 avg. boe/d gross IP (88% oil)
- \$4.4MM PV10 for the operators 100% WI per well

#### 10,000' Normalized Type Curve