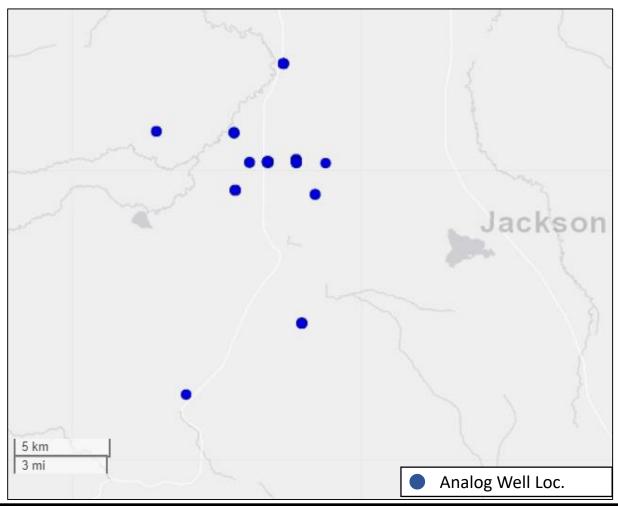

- Multiple stacked payzones in Niobrara, Sussex, Shannon, and Frontier
- Offset operator SandRidge has received 27 approved permits in last 12 months
- >50% IRR on 10,000' Niobrara offset type curves at flat \$60/2.5 (oil / gas) price decks



# Three Crown Petroleum

## Operator Presence in the Vicinity

SandRidge Energy has spud multiple wells with an average IP30 of 1,000+ BOE/d roughly 5 miles west of the marketed acreage





# Three Crown Petroleum

## Niobrara Type Curve

Niobrara Single Well Economics

- 40 offset horizontal Niobrara wells drilled within 20-mile radius drilled since Jan. 2015
- 48 potential laterals on acreage
- 880 avg. boe/d gross IP (88% oil)
- \$4.4MM PV10 for the operators 100% WI per well

#### 10,000' Normalized Type Curve



#### **Analog Locations Map**





## Capital Activity

Woodbury Resources and Colorado Energy Minerals have been involved in significant leasing efforts in the vicinity of the marketed acreage

#### Leasing activity during the last 6 months



#### **Woodbury Resources**

Woodbury Resources holds a significant position in the vicinity of the marketed acreage in a JV with FMS Oil and Gas.

The companies had previously planned to sell its North Park basin acreage during Aug-2018. However, this plan was pulled based on Enverus field intelligence. Woodbury has since acquired significant leasehold acreage near the marketed property.

#### **Colorado Energy Minerals**

Colorado Energy Minerals holds acreage contiguous to the marketed property. The company has also been involved in significant leasing efforts in the vicinity