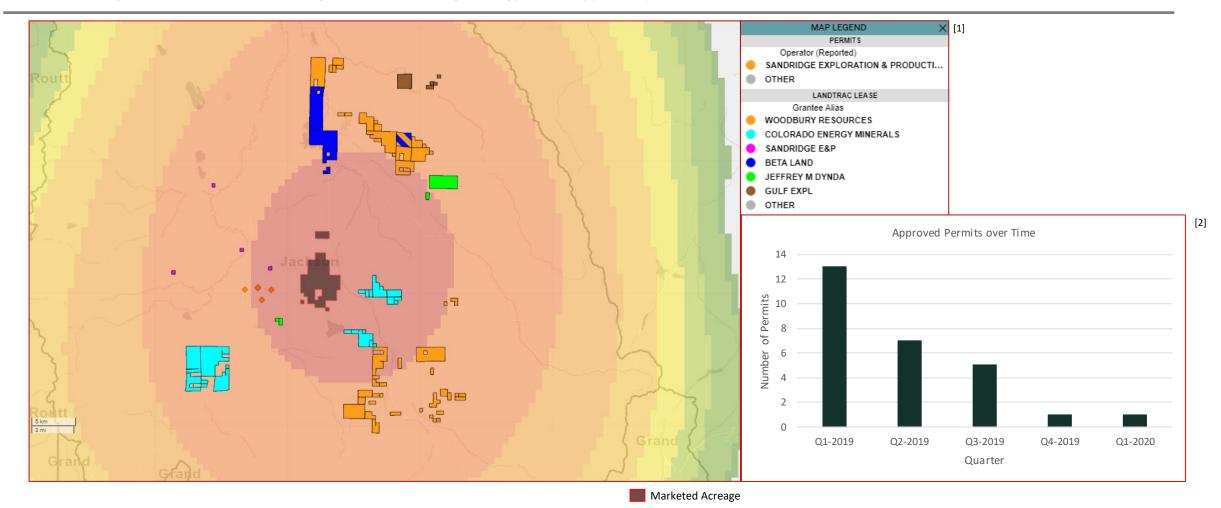

### Developmental Activity in the Vicinity

Marketed acreage is in a concentrated leasing location. SandRidge Energy has 27 approved permits since Jan-2019

| Sale Process                                      | January |    |    |    |    |    |    |    | February |    |    |    |    |    |          |
|---------------------------------------------------|---------|----|----|----|----|----|----|----|----------|----|----|----|----|----|----------|
|                                                   | Su      | M  | Т  | W  | Th | F  | Sa | Su | M        | т  | W  | Th | F  | Sa | _        |
| • Electronic data room available February 5, 2020 |         |    |    | 1  | 2  | 3  | 4  |    |          |    |    |    |    | 1  | EDR Ope  |
| Bids due February 27, 2020                        | 5       | 6  | 7  | 8  | 9  | 10 | 11 | 2  | 3        | 4  | 5  | 6  | 7  | 8  | Bids Due |
| Bid instructions available in EDR                 | 12      | 13 | 14 | 15 | 16 | 17 | 18 | 9  | 10       | 11 | 12 | 13 | 14 | 15 |          |
|                                                   | 19      | 20 | 21 | 22 | 23 | 24 | 25 | 16 | 17       | 18 | 19 | 20 | 21 | 22 |          |
|                                                   | 26      | 27 | 28 | 29 | 30 | 31 |    | 23 | 24       | 25 | 26 | 27 | 28 | 29 |          |