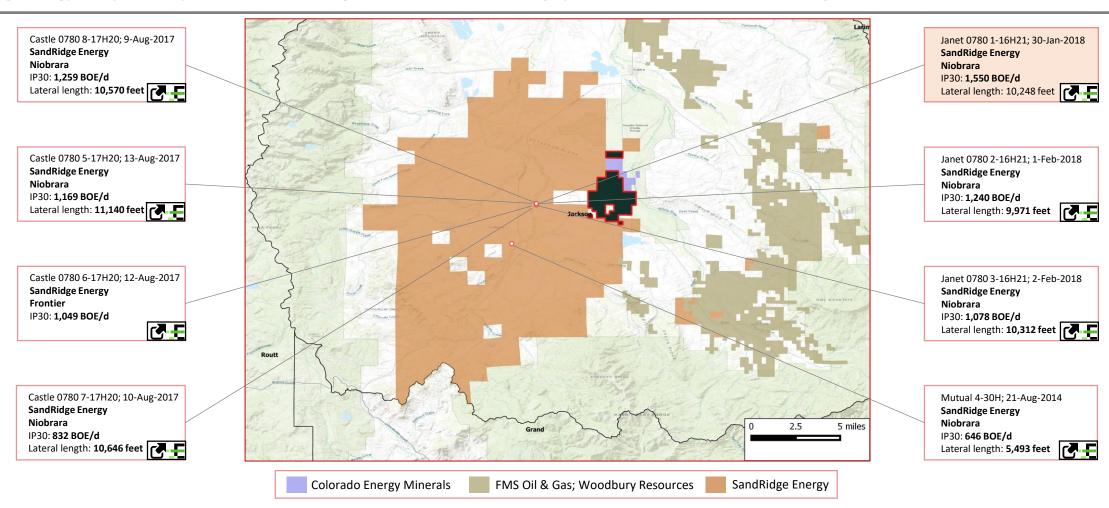

## Operator Presence in the Vicinity

SandRidge Energy has spud multiple wells with an average IP30 of 1,000+ BOE/d roughly 5 miles west of the marketed acreage

## Capital Activity

Woodbury Resources and Colorado Energy Minerals have been involved in significant leasing efforts in the vicinity of the marketed acreage

#### **Woodbury Resources**

Woodbury Resources holds a significant position in the vicinity of the marketed acreage in a JV with FMS Oil and Gas.

The companies had previously planned to sell its North Park basin acreage during Aug-2018. However, this plan was pulled based on Enverus field intelligence. Woodbury has since acquired significant leasehold acreage near the marketed property.

#### **Colorado Energy Minerals**

Colorado Energy Minerals holds acreage contiguous to the marketed property. The company has also been involved in significant leasing efforts in the vicinity during the last 6 months.