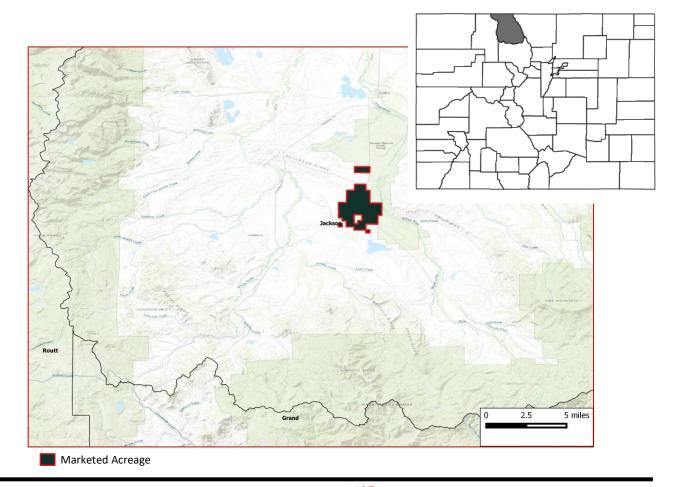

North Park Basin Leasehold
Package
Jackson County, CO

# **Executive Summary**

The Oil and Gas Asset Clearinghouse, LLC is partnering with Three Crown Petroleum to market a leasehold package that includes 4,444.47 / 4,285.42 acres (gross / net) located in Jackson County, OK.

#### **Asset Highlights**

- 4,444.47 / 4,285.42 acres (gross / net)
- Offset IP's in Niobrara 1,800 BOE/d
- 16 wells per section equivalent pattern
- Multiple stacked payzones in Niobrara, Sussex, Shannon, and Frontier
- Offset operator SandRidge has received 27 approved permits in last 12 months
- >50% IRR on 10,000' Niobrara offset type curves at flat \$60/2.5 (oil / gas) price decks