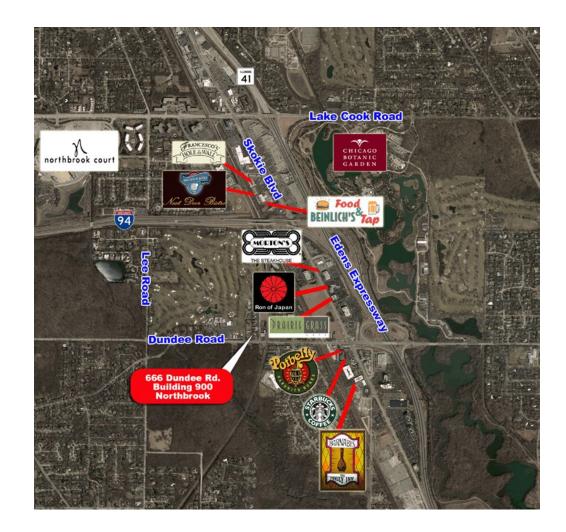

#### CBRE, Inc.

3000 Lakeside Drive, Suite 105S Bannockburn, IL 60015

AVAILABLE FOR LEASE

666 DUNDEE ROAD, NORTHBROOK, IL 60062

AREA AMENITIES