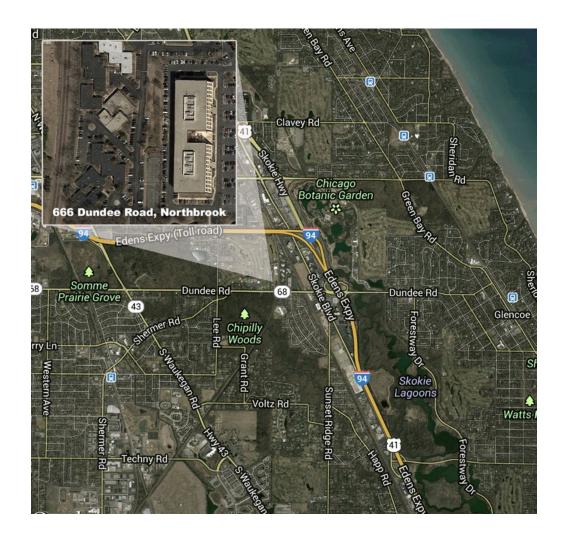

# NORTHBROOK OFFICE COURT BUILDING 900

666 DUNDEE ROAD, NORTHBROOK, IL 60062

PROPERTY LOCATION