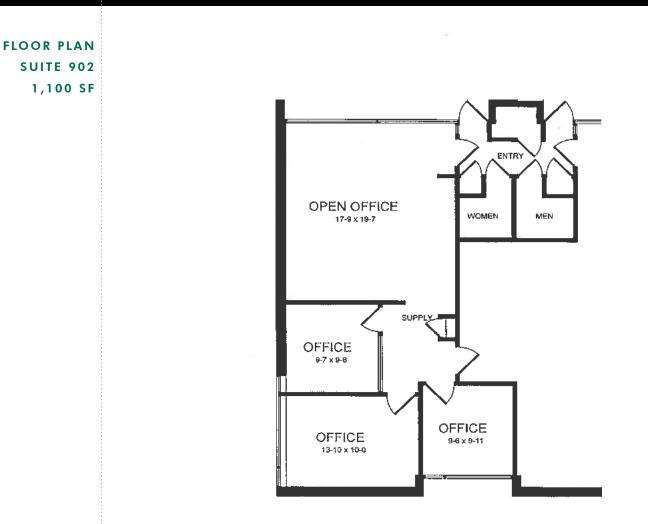

### AVAILABLE FOR LEASE PRIME OFFICE SPACE

| RENTAL RATE:     | \$17.00 Modified Gross |
|------------------|------------------------|
|                  | Expressway at Dundee   |
| LOCATION:        | 1/4 Mile to Edens      |
| SPACE AVAILABLE: | Suite 902 - 1,100 SF   |

### PROPERTY INFORMATION

- Three Private Offices
- Large Open Area for Cubicles
- 24 Hour/7-Days-a-Week Access
- Abundant Window Line with Operable Windows
- Beautifully Landscaped and Well Maintained