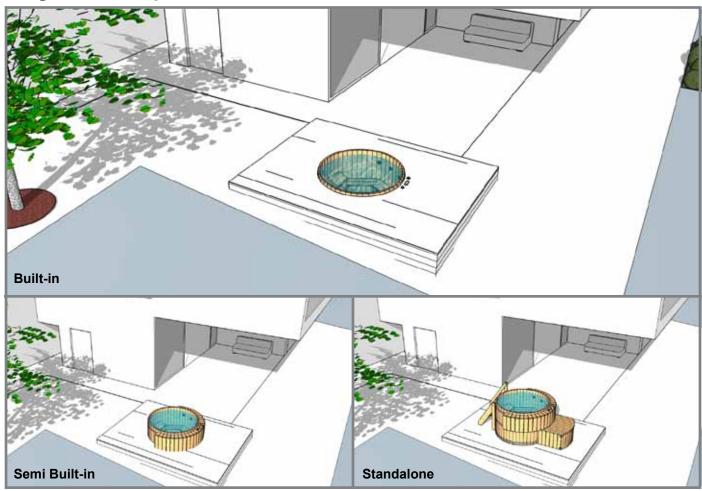

## Integration examples

Copyright<sup>®</sup> Northern Lights<sup>®</sup> - All rights reserved

#### 7. Red cedar accessories.

Wether you want your hot tub fully built into a deck or simply standing free on a patio, our cedar accessories allow you to design your personal spa in complete creativity.