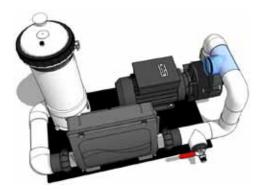

# Total Spa System with LCD control panel

- Balboa<sup>™</sup> digital spa system with topside control panel
- 3kW<sup>(1)</sup> heating element with M7 flow technology<sup>(2)</sup>
- 2-speed spa pump 2HP<sup>(3)</sup>
- Topload filter with 50sq ft Unicel™ antibacterial spa cartridge

LIGHT HEAT

ETS AUX

- Interior light set, bulb or LED with mood FX
- Drain valve with Gardena<sup>™</sup> hose connector
- 4 hydro-air masage jets<sup>(4)</sup> with pressure control
- Double intake, high flow suction

JETS

Pre-wired, plumbed and mounted on a skidpad

The soft touch panel with Northern Lights® seal provides full control over your hot tub. It has a backlit LCD display for clear readings day and night and an all-weather housing.