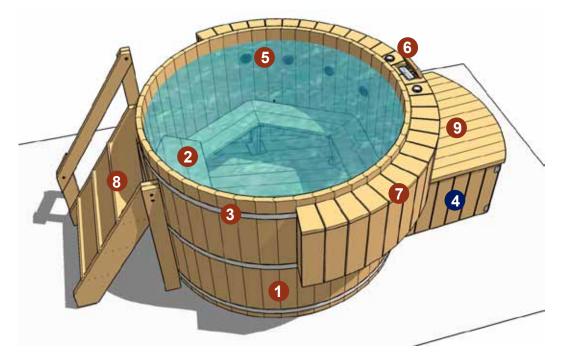

## **Heating Methods**

Woodfired

Electric - Total Spa System

Hybrid - Total Spa System with Heat Exchanger

## Integration examples

Copyright<sup>®</sup> Northern Lights<sup>®</sup> - All rights reserved