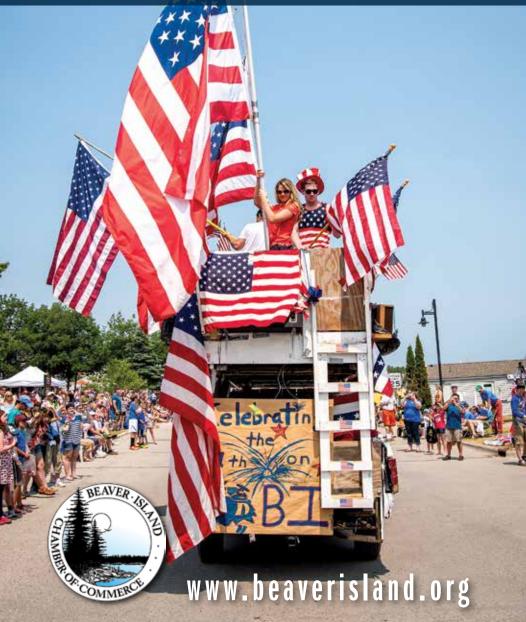

**4th of July "Independence Day the Beaver Island Way"** Fireworks/Parade July 4, 2016 The Big Parade & Island Airways Flyover, featuring the missing man formation at 2:00. Line up for the parade starting at Holy Cross Church at 1:00. Cannon fire by John Works.