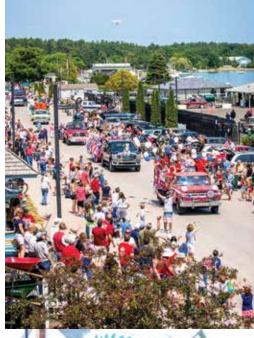

**4th of July "Independence Day the Beaver Island Way"** Fireworks/Parade July 4, 2016 The Big Parade & Island Airways Flyover, featuring the missing man formation at 2:00. Line up for the parade starting at Holy Cross Church at 1:00. Cannon fire by John Works.