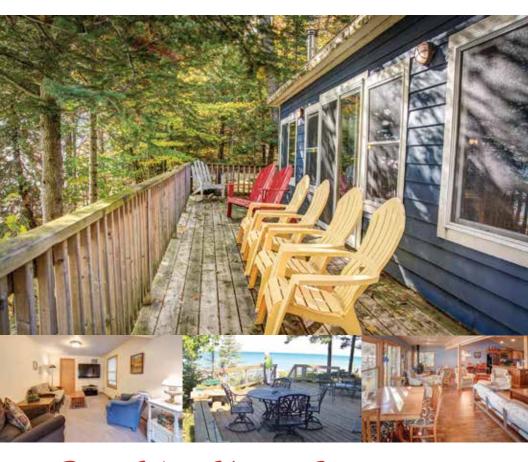

#### HOMES & COTTAGES TO RENT

# Enjoy the Luxury of ...

Our web site Visitors Guide offers a large selection of Beaver Island home rentals. This is a great way to relax and enjoy Beaver Island. Prices range from \$600 to \$1950 per week. These beautiful homes are ideal for families or two couples to economically enjoy Beaver Island for 5-7 days.

They can be found on our web Visitors Guide on the left side of the home page near the top. Take a look, there are plenty of pictures. You will be pleasantly surprised at how much hotel suite style luxury is available and affordable.