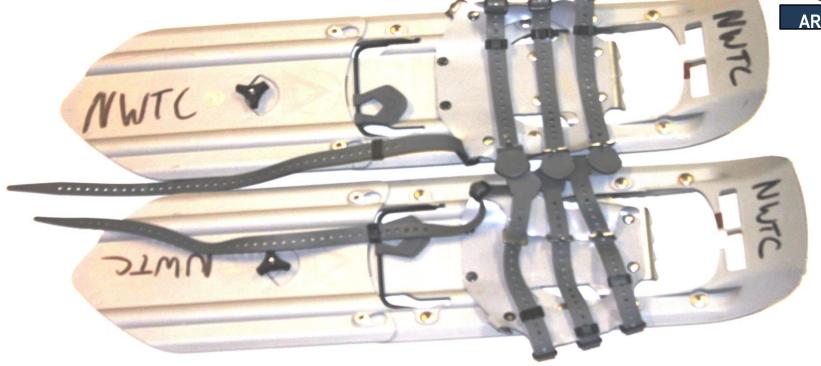

Flag









#### **3- Mechanical Pencils**

(0.5 MM)









3- Pens

(Black Ink in Color)













#### **Wick Away Bra**

(Females) As Needed

**COTTON NOT AUTHOURIZED!** 













#### Wick Away Undergarments

(Females)
As Needed

**COTTON NOT AUTHOURIZED!** 













MOUNTAIN











SCOPE









### **Personal Hygiene Kit**

(As Needed for Duration of the Course)





### **Toilet Paper**

(1 Roll Minimum or As Needed for FTX Duration of the Course)







#### 2 Large Trash Bags

(As Needed for FTX Duration of the Course to help water proof your equipment or pick up your trash)













#### 1- Watch

**GPS AND METALIC WATCHES NOT AUTHORIZED!** 











**Polypropylene Gloves and Socks** 











(Optional) Underwear

**COTTON NOT AUTHORIZED!** 









#### 1- MSR Snowshoes

(If Unit Issued)











#### **Camp Booties**



# NOT AUTHROIZED AT BLACK RAPIDS TRAINING SITE





Watch Cap, Fleece









#### **GPS-Handheld & Watch**

**NOT AUTHORIZED** 



# NOT AUTHROIZED AT BLACK RAPIDS TRAINING SITE





**Baby Wipes** 



# NOT AUTHROIZED AT BLACK RAPIDS TRAINING SITE





**Intermediate Cold Weather Flyers Gloves**