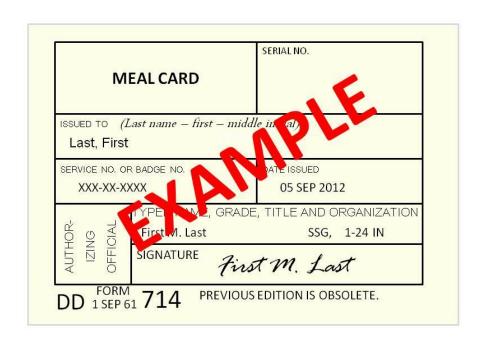

#### **Meal Card**

(Provided by Soldiers Unit)
Soldier must have meal card for day 0 in-processing