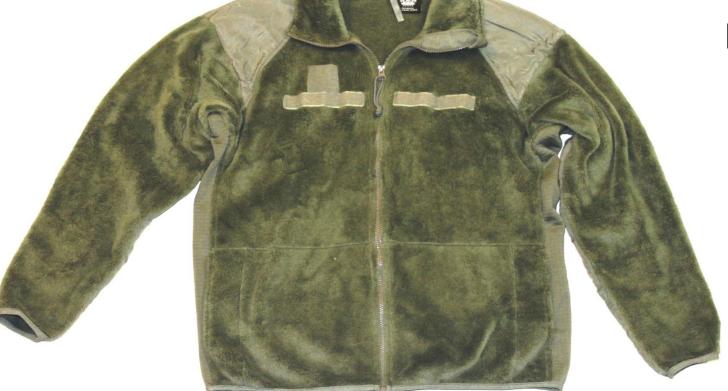

#### 1- GENIII ECWCS Fleece Parka

(High-Loft Cold Weather Fleece Top Layer 3)
CIF LIN: DA156G