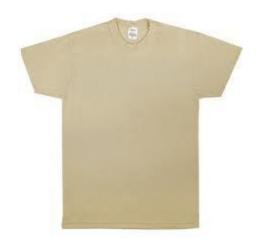

•Students will arrive at BLDG 3479 NLT 0800 on Day zero for in processing
- •Failure to arrive without required items can result in non acceptance to the course
- Student must have in processing sheet completed before arrival
- •Junior Enlisted Soldiers (E-1 E-4) <u>MUST</u> have a rank waiver with them for in processing singed by the first O-5 in his/ her chain of command

#### Uniform for in processing:

- 1. ACU's Complete
- Belt trousers webbed
- 3. Balaclava
- 4. Boots, ICW
- 5. ID Tags
- 6. ID Card
- 7. Meal Card
- 8. Inserts, Glove Cold Weather
- 9. Cold Weather Gloves
- 10. Silk Weight Top and Bottoms
- 11. In Processing Sheet Complete
- 12. Packing List Signed by 1SG















## **2-ACU Tops**

**Complete with authorized patches** 











#### **2-ACU Trousers**











#### 2-Tan T-Shirts

Wick away materiel highly encouraged CIF LIN: T24671









## 1-Belt, Trousers web

**CIF LIN: B90343** 









## 2-Face Masks, Balaclava

CIF issue only, Wind stopper highly encouraged CIF LIN: H46744











## 1pr- Boots, Intermediate Cold Weather (ICW) Or Danner cold weather military boots

With Inserts and Laces









**ID Tags with Chain** 









**ID Card** 









#### **Meal Card**

(Provided by Soldiers Unit)
Soldier must have meal card for day 0 in-processing









## 1-Bag, Barracks

Marked with Soldiers Name CIF LIN: B13907









## 1-Bag, Duffle

Marked with Soldiers Name and Unit Markings as per unit SOP CIF LIN: B14729









## 1-Bag, Water proof

**CIF LIN: B15825** 









## 1-Modular Sleep System, Universal

4 PC Syst