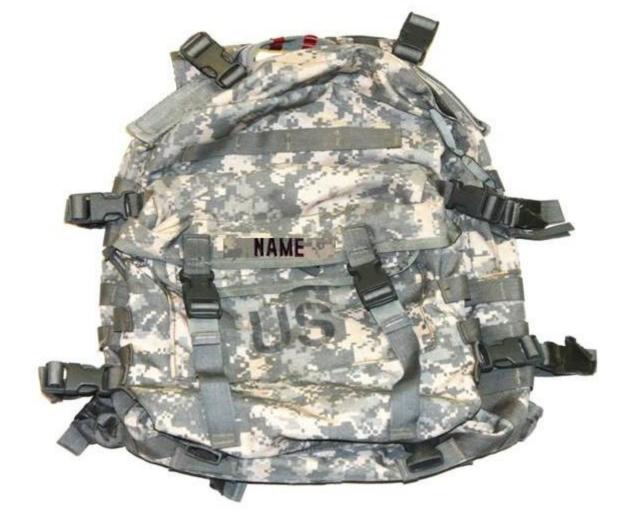

ad

Foam Mattress Preferred
Air Mattress Highly Discouraged CIF LIN: M2944









### **1pr- Boots, Vapor Barrier**

Ensure the boots are properly fitted with one pair of wool socks **CIF LIN: C08256** 









## 1- Neck Gaiter, Brown

**CIF LIN: G39744** 









### 2- Inserts, Glove Cold Weather

Extra gloves are strongly encouraged ACU/Black/Brown CIF LIN: J62858



### **FWA**







## 1- Gloves, Men's and Women's intermediate cold weather

**CIF LIN:** 



#### **JBER**







## 1- Gloves, Cold Weather OR

If Not Issued By CIF, Unit Can Request CIF LIN: YY2011









## 1- Mittens, Shell Trigger Finger

**CIF LIN: M53240** 











## **2pr-Insert, Trigger Finger Mittens**

**CIF LIN: M52555** 











### 1- Mitten Set, Arctic Mittens W/ Liner

CIF LIN: M52829









#### 1- Assault Pack Molle ACU

With Soldier's Name Tape **CIF LIN: DA657E** 









## 1- Liner, Poncho "Woobie"

**CIF LIN: L70789** 









## 1- Poncho, Wet Weather

**CIF LIN: P1745** 









### 1- Helmet, Advanced Combat W/ Cover

In Accordance with Unit SOP

Cover CIF LIN: F28747 ACH CIF LIN: H53175



## 1- Cover, Helmet Snow Camo

**CIF LIN: YY0539** 



## 1- Parka, Snow Camo

**CIF LIN: N69836** 



## 1- Trousers, Snow Camo

**CIF LIN: X35057** 











## 1- Suspenders, Trousers Scissor

**CIF LIN: U73507** 





## 1- Rifleman, Sustainment Universal Camouflage

LCE/LBV or equivalent **Worn in IAW Unit SOP** 

**CIF LIN: R97425** 











## 1- Field Pack, Large Universal Camouflage

"Ruck-Sack"

Ruck CIF LIN: F59856 Frame CIF LIN: DA650F









# 1- Canteen,