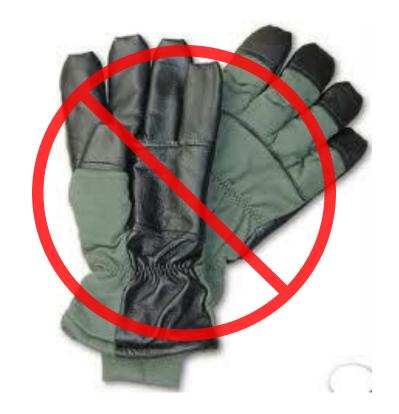

# NOT AUTHROIZED AT BLACK RAPIDS TRAINING SITE

**Intermediate Cold Weather Flyers Gloves**