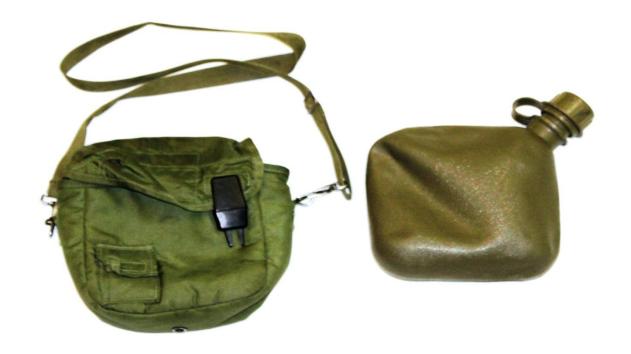

# 1- Canteen, Water Plastic (2 QT) 1 Cover Canteen Nylon W/ Strap (2 QT)

Canteen CIF LIN: C96399
Carrier CIF LIN: F30117