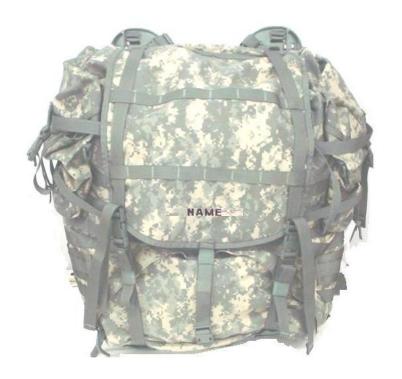

## 1- Field Pack, Large Universal Camouflage

"Ruck-Sack"

Ruck CIF LIN: F59856 Frame CIF LIN: DA650F