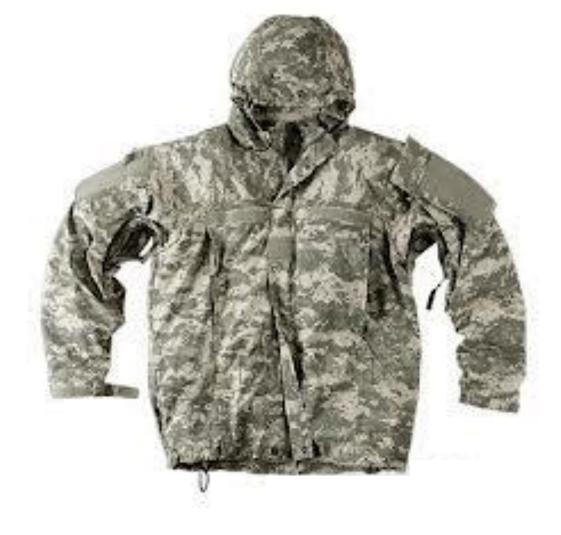

856 Frame CIF LIN: DA650F









# 1- Canteen, Water Plastic (2 QT) 1 Cover Canteen Nylon W/ Strap (2 QT)

Canteen CIF LIN: C96399
Carrier CIF LIN: F30117



















# 2- GEN III ECWCS Silk Weight Top

(Undershirt, Cold Weather Layer 1) CIF LIN: U31387











## 2- GEN III ECWCS Silk Weight Trousers

(Trousers, Cold Weather Layer 1)
CIF LIN: DA152R









# 1- GENIII ECWCS Middle Weight Top

(Undershirt, Sand Color "Grid Fleece" Layer 2)
CIF LIN: S08535









# 1- GENIII ECWCS Middle Weight Trousers

(Trousers, Sand Color "Grid Fleece" Layer 2)

**CIF LIN: D74812** 







#### 1- GENIII ECWCS Fleece Parka

(High-Loft Cold Weather Fleece Top Layer 3)
CIF LIN: DA156G





#### 1- GENIII ECWCS Wind Jacket

(Lightweight Wind Jacket, No hood, Layer 4)
CIF LIN: D74812









# 1- GENIII ECWCS Mid Weight Parka

(Soft shell, Cold Weather jacket W/ Storable hood, Layer 5)
CIF LIN: DA1542









#### 1- GENIII ECWCS Mid Weight Trousers

(Soft shell, Cold Weather Trousers W/ Suspenders, Layer 5)

**Trousers CIF LIN: DA1539 Suspenders CIF LIN: U73323** 



#### 1- GENIII ECWCS Cold/Wet Parka

(Trousers, Waterproof, Wind resistant, Black interior, Layer 6)
CIF LIN: DA1559









#### 1- GENIII ECWCS Cold/Wet Trousers

(Trousers, Waterproof, Wind resistant, Black interior, Layer 6) CIF LIN: DA1559



#### 1- GENIII ECWCS Extreme Cold Outer Shell Parka

(Urban Grey Extreme Cold Weather Parka, Layer 7)
CIF LIN: P05881







(Urban Grey Extreme Cold Weather Pants, Layer 7)
CIF LIN: T57106











#### 1- Entrenching Tool W/ Cover

CIF LIN: L00210 Cover CIF LIN: