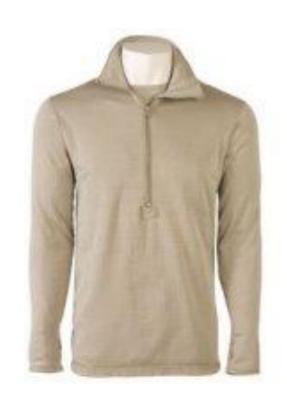

# 2- GEN III ECWCS Silk Weight Top

(Undershirt, Cold Weather Layer 1) CIF LIN: U31387