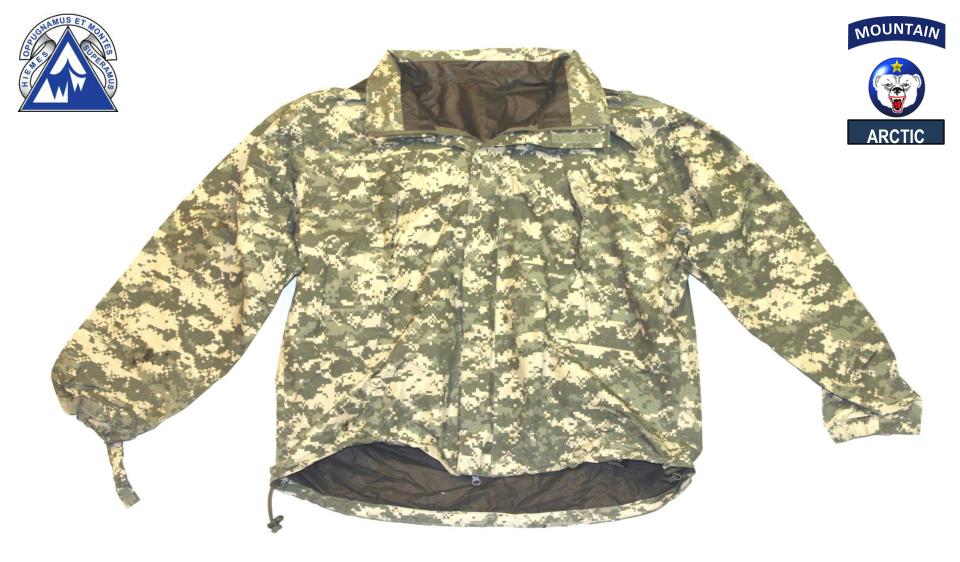

III ECWCS Silk Weight Trousers

(Trousers, Cold Weather Layer 1)
CIF LIN: DA152R









# 1- GENIII ECWCS Middle Weight Top

(Undershirt, Sand Color "Grid Fleece" Layer 2)
CIF LIN: S08535









# 1- GENIII ECWCS Middle Weight Trousers

(Trousers, Sand Color "Grid Fleece" Layer 2)

**CIF LIN: D74812** 







#### 1- GENIII ECWCS Fleece Parka

(High-Loft Cold Weather Fleece Top Layer 3)
CIF LIN: DA156G





#### 1- GENIII ECWCS Wind Jacket

(Lightweight Wind Jacket, No hood, Layer 4)
CIF LIN: D74812









# 1- GENIII ECWCS Mid Weight Parka

(Soft shell, Cold Weather jacket W/ Storable hood, Layer 5)
CIF LIN: DA1542









#### 1- GENIII ECWCS Mid Weight Trousers

(Soft shell, Cold Weather Trousers W/ Suspenders, Layer 5)

**Trousers CIF LIN: DA1539 Suspenders CIF LIN: U73323** 



#### 1- GENIII ECWCS Cold/Wet Parka

(Trousers, Waterproof, Wind resistant, Black interior, Layer 6)
CIF LIN: DA1559









#### 1- GENIII ECWCS Cold/Wet Trousers

(Trousers, Waterproof, Wind resistant, Black interior, Layer 6) CIF LIN: DA1559



#### 1- GENIII ECWCS Extreme Cold Outer Shell Parka

(Urban Grey Extreme Cold Weather Parka, Layer 7)
CIF LIN: P05881







(Urban Grey Extreme Cold Weather Pants, Layer 7)
CIF LIN: T57106











#### 1- Entrenching Tool W/ Cover

CIF LIN: L00210 Cover CIF LIN: DA6545







2- Short sleeve shirt, Physical Training









1- Long sleeve shirt, Physical Training











## 1- Jacket, Physical Training









## 1- Trouser, Physical Training











# 2- Shorts, Physical Training













# 4- Socks, White Physical Training

C