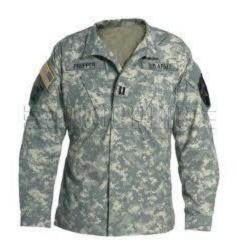

# Northern Warfare Training Center Packing List





As of 27 Dec 2012











- •Students will arrive at BLDG 3479 NLT 0800 on Day zero for in processing
- •Failure to arrive without required items can result in non acceptance to the course
- Student must have in processing sheet completed before arrival
- •Junior Enlisted Soldiers (E-1 E-4) <u>MUST</u> have a rank waiver with them for in processing singed by the first O-5 in his/ her chain of command

#### Uniform for in processing:

- 1. ACU's Complete
- Belt trousers webbed
- 3. Balaclava
- 4. Boots, ICW
- 5. ID Tags
- 6. ID Card
- 7. Meal Card
- 8. Inserts, Glove Cold Weather
- 9. Cold Weather Gloves
- 10. Silk Weight Top and Bottoms
- 11. In Processing Sheet Complete
- 12. Packing List Signed by 1SG















## **2-ACU Tops**

**Complete with authorized patches** 











#### **2-ACU Trousers**











#### 2-Tan T-Shirts

Wick away materiel highly encouraged CIF LIN: T24671









## 1-Belt, Trousers web

**CIF LIN: B90343** 









## 2-Face Masks, Balaclava

CIF issue only, Wind stopper highly encouraged CIF LIN: H46744











## 1pr- Boots, Intermediate Cold Weather (ICW) Or Danner cold weather military boots

With Inserts and Laces









**ID Tags with Chain** 









**ID Card** 









#### **Meal Card**

(Provided by Soldiers Unit)
Soldier must have meal card for day 0 in-processing









## 1-Bag, Barracks

Marked with Soldiers Name CIF LIN: B13907









## 1-Bag, Duffle

Marked with Soldiers Name and Unit Markings as per unit SOP CIF LIN: B14729