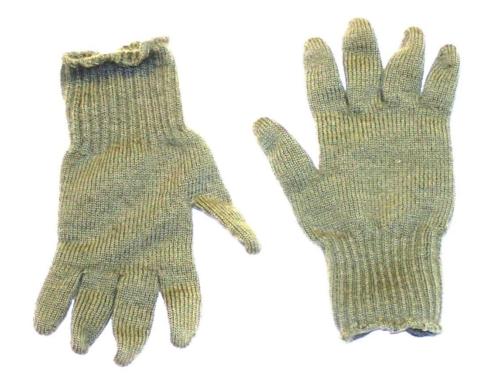

### 2- Inserts, Glove Cold Weather

Extra gloves are strongly encouraged ACU/Black/Brown CIF LIN: J62858