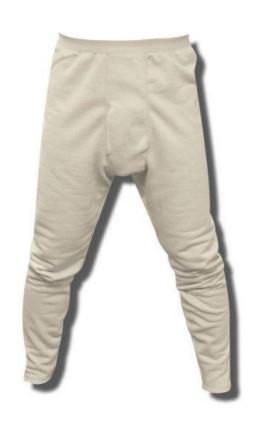

# 2- GEN III ECWCS Silk Weight Top

(Undershirt, Cold Weather Layer 1) CIF LIN: U31387

## 2- GEN III ECWCS Silk Weight Trousers

(Trousers, Cold Weather Layer 1)
CIF LIN: DA152R