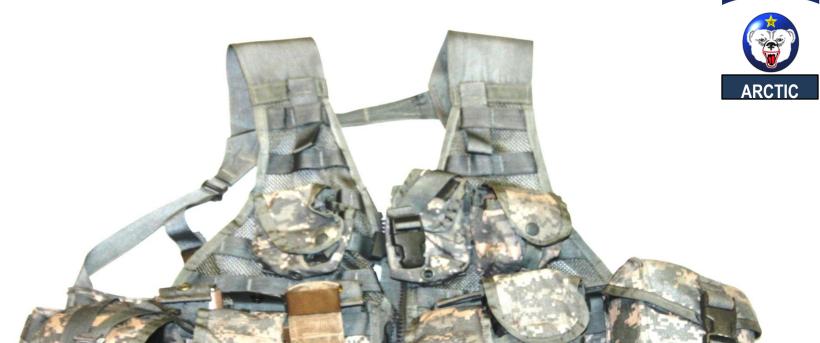

## 1- Rifleman, Sustainment Universal Camouflage

LCE/LBV or equivalent **Worn in IAW Unit SOP** 

**CIF LIN: R97425** 