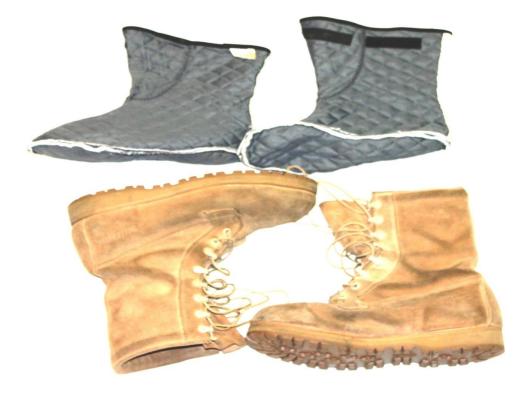

## 1pr- Boots, Intermediate Cold Weather (ICW) Or Danner cold weather military boots

With Inserts and Laces

**ID Tags with Chain** 

**ID Card** 

### **1pr- Boots, Vapor Barrier**

Ensure the boots are properly fitted with one pair of wool socks **CIF LIN: C08256** 