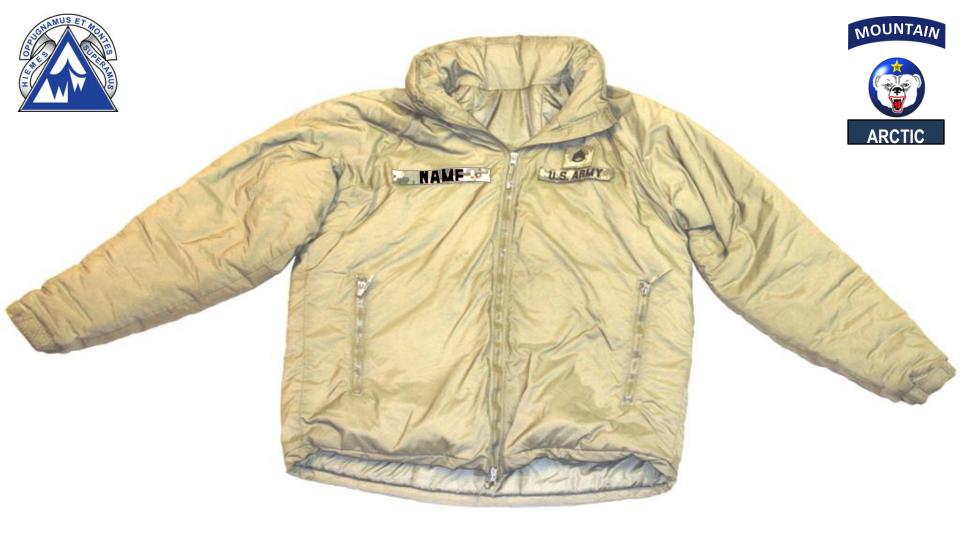

#### 1- GENIII ECWCS Fleece Parka

(High-Loft Cold Weather Fleece Top Layer 3)
CIF LIN: DA156G