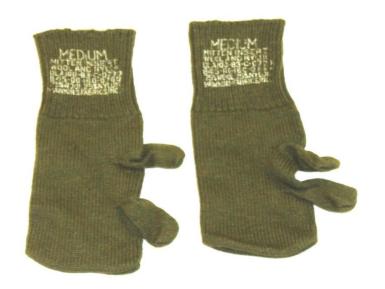

### 2- Inserts, Glove Cold Weather

Extra gloves are strongly encouraged ACU/Black/Brown CIF LIN: J62858