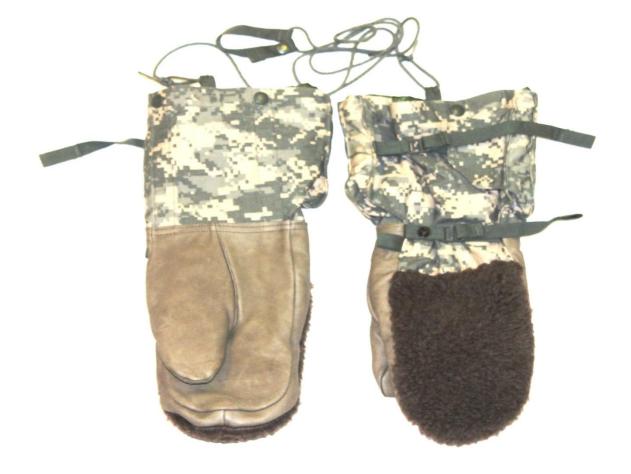

### 2- Inserts, Glove Cold Weather

Extra gloves are strongly encouraged ACU/Black/Brown CIF LIN: J62858

## 1- Gloves, Men's and Women's intermediate cold weather

**CIF LIN:** 

## 1- Gloves, Cold Weather OR

If Not Issued By CIF, Unit Can Request CIF LIN: YY2011

## 1- Mittens, Shell Trigger Finger

**CIF LIN: M53240** 

## **2pr-Insert, Trigger Finger Mittens**

**CIF LIN: M52555** 

### 1- Mitten Set, Arctic Mittens W/ Liner

CIF LIN: M52829