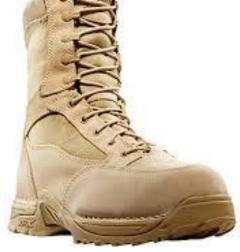

## 1pr- Boots, Intermediate Cold Weather (ICW) Or Danner cold weather military boots

With Inserts and Laces

**ID Tags with Chain** 

**ID Card** 