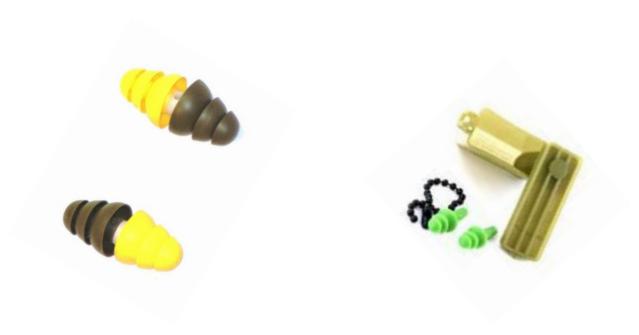

cal Training

Crew length, or above ankle IAW AR 670-1









# 1- Shoes, Running, Athletic







**YAKTRAX** (1 set)













1- Shoes, Shower



















1- Compass, Magnetic









#### 2- Protractor

Can be located at TSC (GTA 05-02-012)









## 1- Cleaning Kit, Weapons



1- Corresponding Blank Firing adapter

(No Additional Attachments)







#### 1- Pocket Knife











## 1- Lighter or Water Proof Matches









#### 3- Chap stick











1- Sun dust wing Goggles or 2 Payne Ski goggles









#### 1- Laundry soap

**Enough to last Course Duration** 









#### 1- APEL Approved Sun Glasses

(Dark and Clear lenses)











#### 2- Locks

(Combination preferred)









1- Sewing Kit









2- Towels









#### Medication

(As Required)







**1pr- Hearing Protection** 











#### 1 Head Lamp with extra batteries

**Enough batteries to last the duration of course** 

NSN: 6515-01-518-3823





























1 Complete set- Name Tapes and Badges and Flag









#### **3- Mechanical Pencils**

(0.5 MM)









3- Pens

(Black Ink in Color)













#### **Wick Away Bra**

(Females) As Needed

**COTTON NOT AUTHOURIZED!** 













#### Wick Away Undergarments

(Females)
As Needed

**COTTON NOT AUTHOURIZED!** 













MOUNTAIN











SCOPE









### **Personal Hygiene Kit**

(As Needed for Duration of the Course)





### **Toilet Paper**

(1 Roll Minimum or As Needed for FTX Duration of the Course)







#### 2 Large Trash Bags

(As Needed for FTX Duration of the Course to help water proof