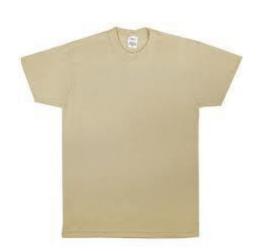

Students will arrive at BLDG 3479 NLT 0800 on Day zero for in processing
- •Failure to arrive without required items can result in non acceptance to the course
- Student must have in processing sheet completed before arrival
- •Junior Enlisted Soldiers (E-1 E-4) <u>MUST</u> have a rank waiver with them for in processing singed by the first O-5 in his/ her chain of command

#### Uniform for in processing:

- 1. ACU's Complete
- Belt trousers webbed
- 3. Balaclava
- 4. Boots, ICW
- 5. ID Tags
- 6. ID Card
- 7. Meal Card
- 8. Inserts, Glove Cold Weather
- 9. Cold Weather Gloves
- 10. Silk Weight Top and Bottoms
- 11. In Processing Sheet Complete
- 12. Packing List Signed by 1SG















## **2-ACU Tops**

**Complete with authorized patches** 











#### **2-ACU Trousers**











#### 2-Tan T-Shirts

Wick away materiel highly encouraged CIF LIN: T24671









## 1-Belt, Trousers web

**CIF LIN: B90343** 









## 2-Face Masks, Balaclava

CIF issue only, Wind stopper highly encouraged CIF LIN: H46744











## 1pr- Boots, Intermediate Cold Weather (ICW) Or Danner cold weather military boots

With Inserts and Laces









**ID Tags with Chain** 









**ID Card** 









#### **Meal Card**

(Provided by Soldiers Unit)
Soldier must have meal card for day 0 in-processing









## 1-Bag, Barracks

Marked with Soldiers Name CIF LIN: B13907









## 1-Bag, Duffle

Marked with Soldiers Name and Unit Markings as per unit SOP CIF LIN: B14729









## 1-Bag, Water proof

**CIF LIN: B15825** 









## 1-Modular Sleep System, Universal

4 PC System