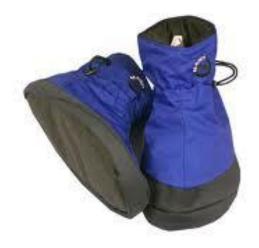

MM)









3- Pens

(Black Ink in Color)













#### **Wick Away Bra**

(Females) As Needed

**COTTON NOT AUTHOURIZED!** 













#### Wick Away Undergarments

(Females)
As Needed

**COTTON NOT AUTHOURIZED!** 













MOUNTAIN











SCOPE









### **Personal Hygiene Kit**

(As Needed for Duration of the Course)





### **Toilet Paper**

(1 Roll Minimum or As Needed for FTX Duration of the Course)







#### 2 Large Trash Bags

(As Needed for FTX Duration of the Course to help water proof your equipment or pick up your trash)













#### 1- Watch

**GPS AND METALIC WATCHES NOT AUTHORIZED!** 











**Polypropylene Gloves and Socks** 











(Optional) Underwear

**COTTON NOT AUTHORIZED!** 









#### 1- MSR Snowshoes

(If Unit Issued)











#### **Camp Booties**



# NOT AUTHROIZED AT BLACK RAPIDS TRAINING SITE





Watch Cap, Fleece









#### **GPS-Handheld & Watch**

**NOT AUTHORIZED** 



# NOT AUTHROIZED AT BLACK RAPIDS TRAINING SITE





**Baby Wipes** 



# NOT AUTHROIZED AT BLACK RAPIDS TRAINING SITE





**Intermediate Cold Weather Flyers Gloves**