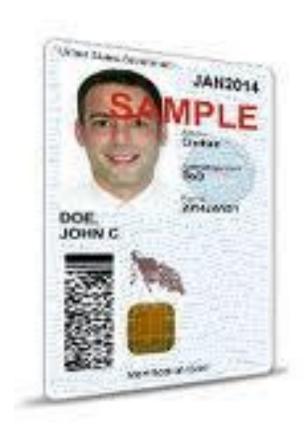

## 1pr- Boots, Intermediate Cold Weather (ICW) Or Danner cold weather military boots

With Inserts and Laces

**ID Tags with Chain** 

**ID Card** 