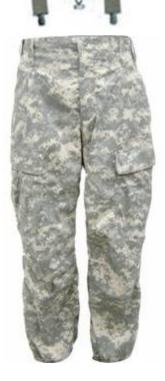

LIN: C96399
Carrier CIF LIN: F30117



















# 2- GEN III ECWCS Silk Weight Top

(Undershirt, Cold Weather Layer 1) CIF LIN: U31387











## 2- GEN III ECWCS Silk Weight Trousers

(Trousers, Cold Weather Layer 1)
CIF LIN: DA152R









# 1- GENIII ECWCS Middle Weight Top

(Undershirt, Sand Color "Grid Fleece" Layer 2)
CIF LIN: S08535









# 1- GENIII ECWCS Middle Weight Trousers

(Trousers, Sand Color "Grid Fleece" Layer 2)

**CIF LIN: D74812** 







#### 1- GENIII ECWCS Fleece Parka

(High-Loft Cold Weather Fleece Top Layer 3)
CIF LIN: DA156G





#### 1- GENIII ECWCS Wind Jacket

(Lightweight Wind Jacket, No hood, Layer 4)
CIF LIN: D74812









# 1- GENIII ECWCS Mid Weight Parka

(Soft shell, Cold Weather jacket W/ Storable hood, Layer 5)
CIF LIN: DA1542









#### 1- GENIII ECWCS Mid Weight Trousers

(Soft shell, Cold Weather Trousers W/ Suspenders, Layer 5)

**Trousers CIF LIN: DA1539 Suspenders CIF LIN: U73323** 



#### 1- GENIII ECWCS Cold/Wet Parka

(Trousers, Waterproof, Wind resistant, Black interior, Layer 6)
CIF LIN: DA1559









#### 1- GENIII ECWCS Cold/Wet Trousers

(Trousers, Waterproof, Wind resistant, Black interior, Layer 6) CIF LIN: DA1559



#### 1- GENIII ECWCS Extreme Cold Outer Shell Parka

(Urban Grey Extreme Cold Weather Parka, Layer 7)
CIF LIN: P05881







(Urban Grey Extreme Cold Weather Pants, Layer 7)
CIF LIN: T57106











#### 1- Entrenching Tool W/ Cover

CIF LIN: L00210 Cover CIF LIN: DA6545







2- Short sleeve shirt, Physical Training









1- Long sleeve shirt, Physical Training











## 1-