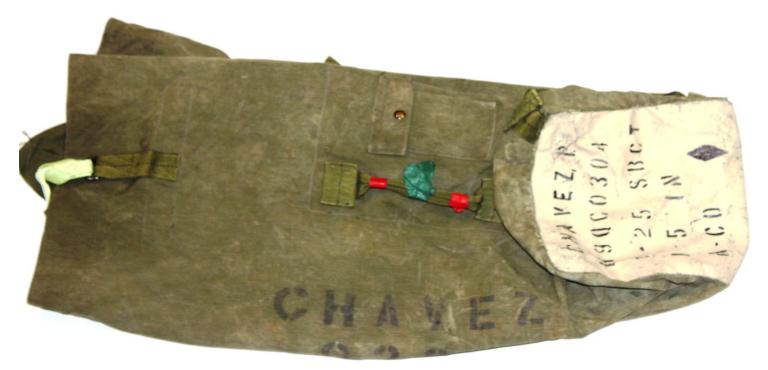

## 1-Bag, Duffle

Marked with Soldiers Name and Unit Markings as per unit SOP CIF LIN: B14729