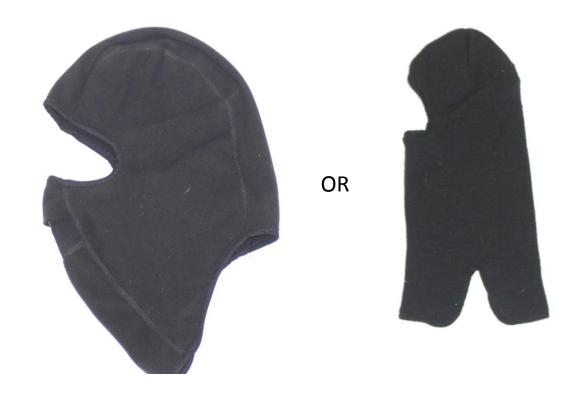

## 2-Face Masks, Balaclava

CIF issue only, Wind stopper highly encouraged CIF LIN: H46744