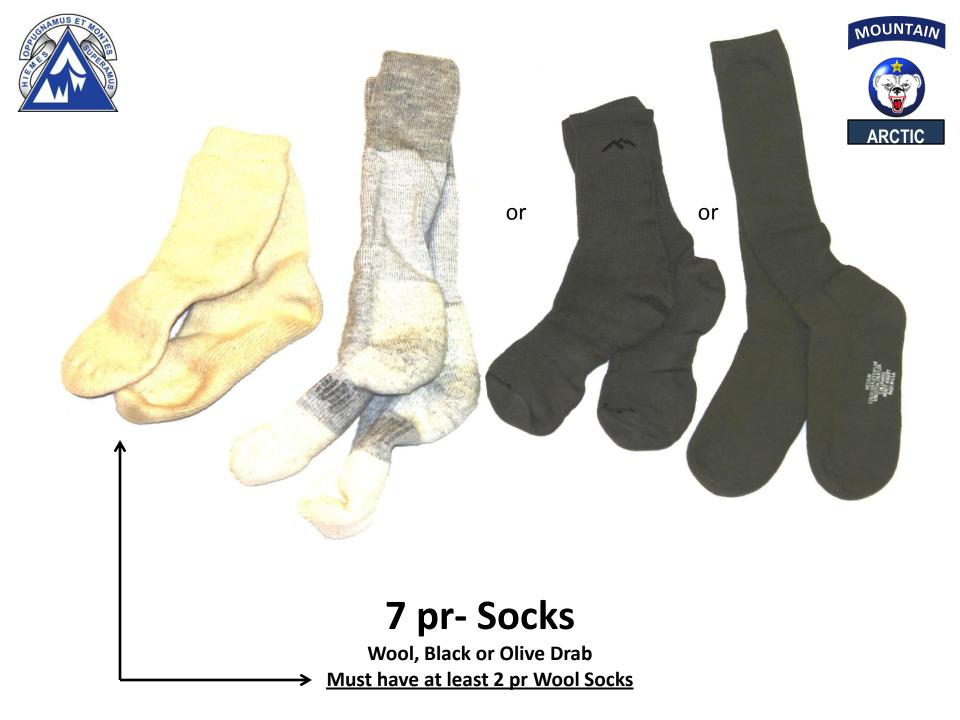

"Woobie"

**CIF LIN: L70789** 









## 1- Poncho, Wet Weather

**CIF LIN: P1745** 









### 1- Helmet, Advanced Combat W/ Cover

In Accordance with Unit SOP

Cover CIF LIN: F28747 ACH CIF LIN: H53175



## 1- Cover, Helmet Snow Camo

**CIF LIN: YY0539** 



## 1- Parka, Snow Camo

**CIF LIN: N69836** 



## 1- Trousers, Snow Camo

**CIF LIN: X35057** 











## 1- Suspenders, Trousers Scissor

**CIF LIN: U73507** 





## 1- Rifleman, Sustainment Universal Camouflage

LCE/LBV or equivalent **Worn in IAW Unit SOP** 

**CIF LIN: R97425** 











## 1- Field Pack, Large Universal Camouflage

"Ruck-Sack"

Ruck CIF LIN: F59856 Frame CIF LIN: DA650F









# 1- Canteen, Water Plastic (2 QT) 1 Cover Canteen Nylon W/ Strap (2 QT)

Canteen CIF LIN: C96399
Carrier CIF LIN: F30117



















# 2- GEN III ECWCS Silk Weight Top

(Undershirt, Cold Weather Layer 1) CIF LIN: U31387











## 2- GEN III ECWCS Silk Weight Trousers

(Trousers, Cold Weather Layer 1)
CIF LIN: DA152R









# 1- GENIII ECWCS Middle Weight Top

(Undershirt, Sand Color "Grid Fleece" Layer 2)
CIF LIN: S08535









# 1- GENIII ECWCS Middle Weight Trousers

(Trousers, Sand Color "Grid Fleece" Layer 2)

**CIF LIN: D74812** 







#### 1- GENIII ECWCS Fleece Parka

(High-Loft Cold Weather Fleece Top Layer 3)
CIF LIN: DA156G





#### 1- GENIII ECWCS Wind Jacket

(Lightweight Wind Jacket, No hood, Layer 4)
CIF LIN: D74812









# 1- GENIII ECWCS Mid Weight Parka

(Soft shell, Cold Weather jacket W/ Storable hood, Layer 5)
CIF LIN: DA1542









#### 1- GENIII ECWCS Mid Weight Tro