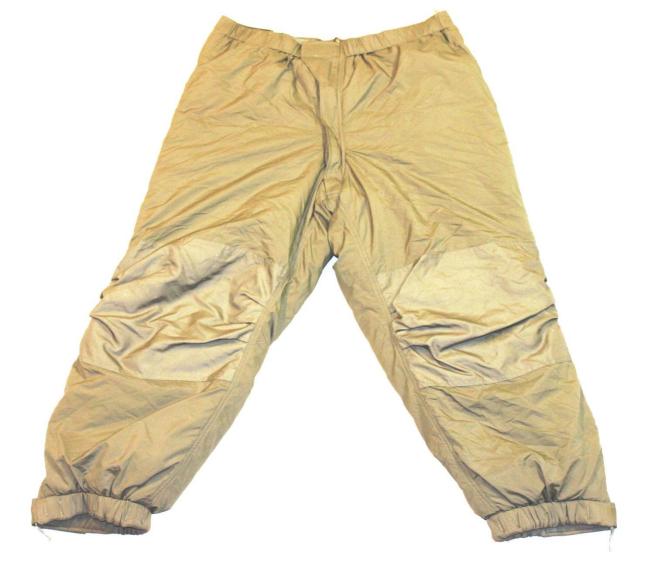

#### 1- GENIII ECWCS Mid Weight Trousers

(Soft shell, Cold Weather Trousers W/ Suspenders, Layer 5)

**Trousers CIF LIN: DA1539 Suspenders CIF LIN: U73323** 