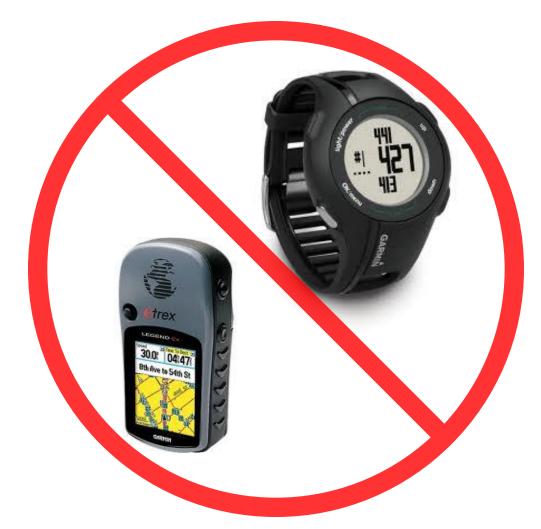

#### 1- Watch

**GPS AND METALIC WATCHES NOT AUTHORIZED!** 

**Polypropylene Gloves and Socks** 

(Optional) Underwear

**COTTON NOT AUTHORIZED!** 

#### **GPS-Handheld & Watch**

**NOT AUTHORIZED** 