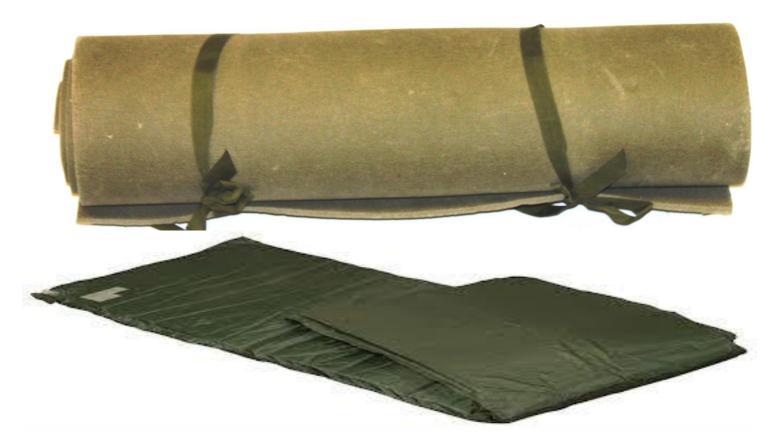

## 1-Mat, Sleeping Pad

Foam Mattress Preferred
Air Mattress Highly Discouraged CIF LIN: M2944