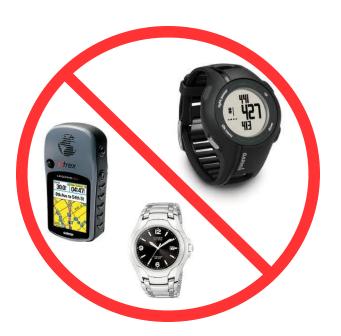

ead Lamp with extra batteries

**Enough batteries to last the duration of course** 

NSN: 6515-01-518-3823





























1 Complete set- Name Tapes and Badges and Flag









#### **3- Mechanical Pencils**

(0.5 MM)









3- Pens

(Black Ink in Color)













#### **Wick Away Bra**

(Females) As Needed

**COTTON NOT AUTHOURIZED!** 













#### Wick Away Undergarments

(Females)
As Needed

**COTTON NOT AUTHOURIZED!** 













MOUNTAIN











SCOPE









### **Personal Hygiene Kit**

(As Needed for Duration of the Course)





### **Toilet Paper**

(1 Roll Minimum or As Needed for FTX Duration of the Course)







#### 2 Large Trash Bags

(As Needed for FTX Duration of the Course to help water proof your equipment or pick up your trash)













#### 1- Watch

**GPS AND METALIC WATCHES NOT AUTHORIZED!** 











**Polypropylene Gloves and Socks** 











(Optional) Underwear

**COTTON NOT AUTHORIZED!** 









#### 1- MSR Snowshoes

(If Unit Issued)











#### **Camp Booties**



# NOT AUTHROIZED AT BLACK RAPIDS TRAINING SITE





Watch Cap, Fleece









#### **GPS-Handheld & Watch**

**NOT AUTHORIZED** 



# NOT AUTHROIZED AT BLACK RAPIDS TRAINING SITE





**Baby Wipes** 



# NOT AUTHROIZED AT BLACK RAPIDS TRAINING SITE





**Intermediate Cold Weather Flyers Gloves**