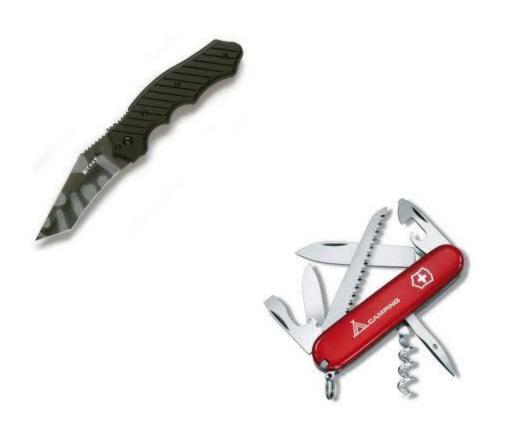

CIF LIN: P05881







(Urban Grey Extreme Cold Weather Pants, Layer 7)
CIF LIN: T57106











#### 1- Entrenching Tool W/ Cover

CIF LIN: L00210 Cover CIF LIN: DA6545







2- Short sleeve shirt, Physical Training









1- Long sleeve shirt, Physical Training











## 1- Jacket, Physical Training









## 1- Trouser, Physical Training











# 2- Shorts, Physical Training













# 4- Socks, White Physical Training

Crew length, or above ankle IAW AR 670-1









# 1- Shoes, Running, Athletic







**YAKTRAX** (1 set)













1- Shoes, Shower



















1- Compass, Magnetic









#### 2- Protractor

Can be located at TSC (GTA 05-02-012)









## 1- Cleaning Kit, Weapons



1- Corresponding Blank Firing adapter

(No Additional Attachments)







#### 1- Pocket Knife











## 1- Lighter or Water Proof Matches









#### 3- Chap stick











1- Sun dust wing Goggles or 2 Payne Ski goggles









#### 1- Laundry soap

**Enough to last Course Duration** 









#### 1- APEL Approved Sun Glasses

(Dark and Clear lenses)











#### 2- Locks

(Combination preferred)









1- Sewing Kit









2- Towels









#### Medication

(As Required)







**1pr- Hearing Protection** 











#### 1 Head Lamp with extra batteries

**Enough batteries to last the duration of course** 

NSN: 6515-01-518-3823





























1 Complete set- Name Tapes and Badges and Flag









#### **3- Mechanical Pencils**

(0.5 MM)









3- Pens

(Black Ink in Color)













#### **Wick Away Bra**

(Females)