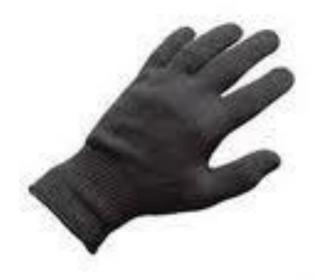

### 2- Inserts, Glove Cold Weather

Extra gloves are strongly encouraged ACU/Black/Brown CIF LIN: J62858

## 1- Gloves, Men's and Women's intermediate cold weather

**CIF LIN:** 