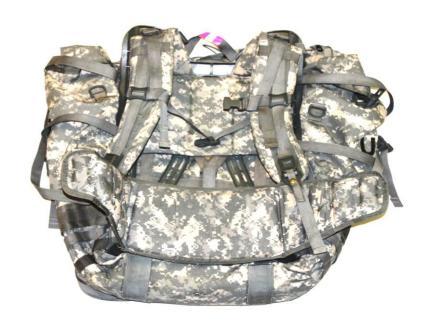

## 1- Field Pack, Large Universal Camouflage

"Ruck-Sack"

Ruck CIF LIN: F59856 Frame CIF LIN: DA650F