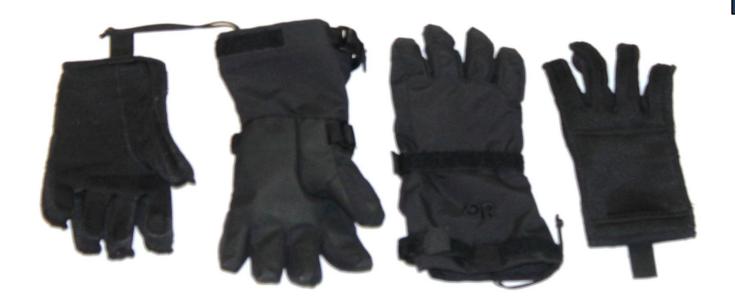

### 2- Inserts, Glove Cold Weather

Extra gloves are strongly encouraged ACU/Black/Brown CIF LIN: J62858

## 1- Gloves, Men's and Women's intermediate cold weather

**CIF LIN:** 

## 1- Gloves, Cold Weather OR

If Not Issued By CIF, Unit Can Request CIF LIN: YY2011

## 1- Mittens, Shell Trigger Finger

**CIF LIN: M53240** 

## **2pr-Insert, Trigger Finger Mittens**

**CIF LIN: M52555** 

### 1- Mitten Set, Arctic Mittens W/ Liner

CIF LIN: M52829