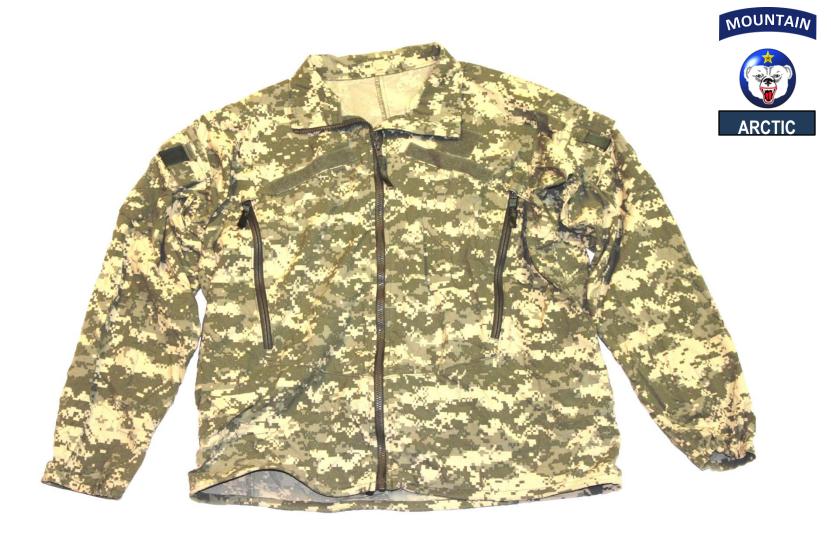

LIN: R97425** 











## 1- Field Pack, Large Universal Camouflage

"Ruck-Sack"

Ruck CIF LIN: F59856 Frame CIF LIN: DA650F









# 1- Canteen, Water Plastic (2 QT) 1 Cover Canteen Nylon W/ Strap (2 QT)

Canteen CIF LIN: C96399
Carrier CIF LIN: F30117



















# 2- GEN III ECWCS Silk Weight Top

(Undershirt, Cold Weather Layer 1) CIF LIN: U31387











## 2- GEN III ECWCS Silk Weight Trousers

(Trousers, Cold Weather Layer 1)
CIF LIN: DA152R









# 1- GENIII ECWCS Middle Weight Top

(Undershirt, Sand Color "Grid Fleece" Layer 2)
CIF LIN: S08535









# 1- GENIII ECWCS Middle Weight Trousers

(Trousers, Sand Color "Grid Fleece" Layer 2)

**CIF LIN: D74812** 







#### 1- GENIII ECWCS Fleece Parka

(High-Loft Cold Weather Fleece Top Layer 3)
CIF LIN: DA156G





#### 1- GENIII ECWCS Wind Jacket

(Lightweight Wind Jacket, No hood, Layer 4)
CIF LIN: D74812









# 1- GENIII ECWCS Mid Weight Parka

(Soft shell, Cold Weather jacket W/ Storable hood, Layer 5)
CIF LIN: DA1542









#### 1- GENIII ECWCS Mid Weight Trousers

(Soft shell, Cold Weather Trousers W/ Suspenders, Layer 5)

**Trousers CIF LIN: DA1539 Suspenders CIF LIN: U73323** 



#### 1- GENIII ECWCS Cold/Wet Parka

(Trousers, Waterproof, Wind resistant, Black interior, Layer 6)
CIF LIN: DA1559









#### 1- GENIII ECWCS Cold/Wet Trousers

(Trousers, Waterproof, Wind resistant, Black interior, Layer 6) CIF LIN: DA1559



#### 1- GENIII ECWCS Extreme Cold Outer Shell Parka

(Urban Grey Extreme Cold Weather Parka, Layer 7)
CIF LIN: P05881







(Urban Grey Extreme Cold Weather Pants