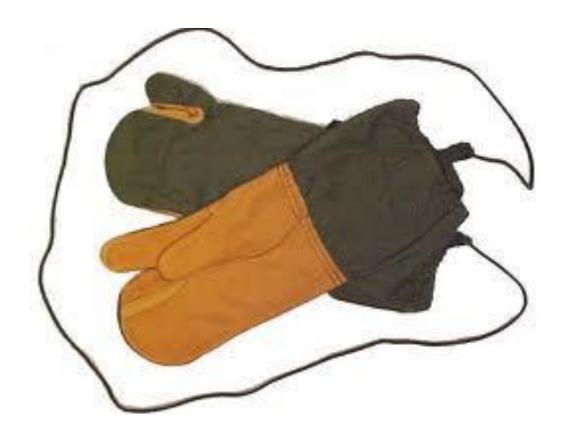

## 1- Mittens, Shell Trigger Finger

**CIF LIN: M53240** 

## **2pr-Insert, Trigger Finger Mittens**

**CIF LIN: M52555** 