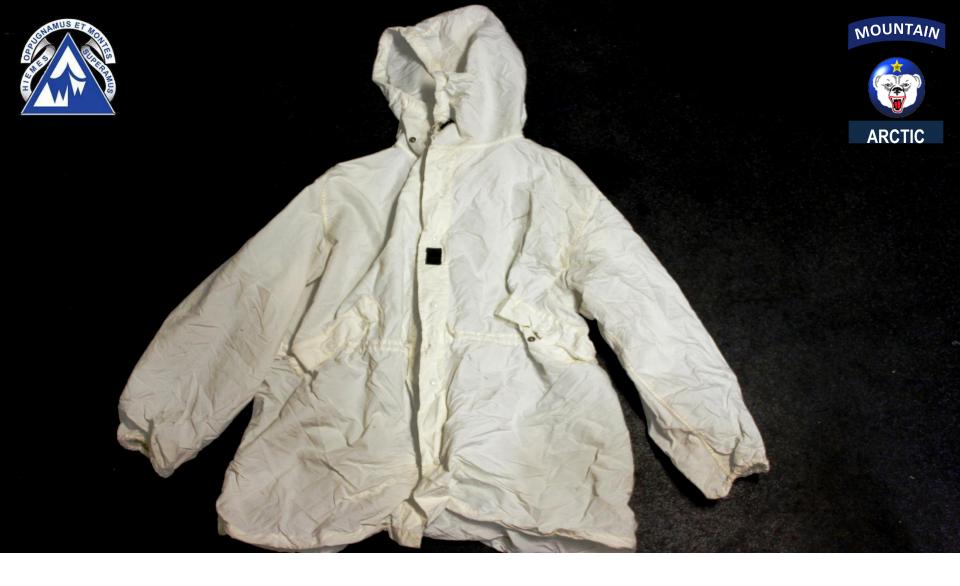

8



### **FWA**







## 1- Gloves, Men's and Women's intermediate cold weather

**CIF LIN:** 



#### **JBER**







## 1- Gloves, Cold Weather OR

If Not Issued By CIF, Unit Can Request CIF LIN: YY2011









## 1- Mittens, Shell Trigger Finger

**CIF LIN: M53240** 











## **2pr-Insert, Trigger Finger Mittens**

**CIF LIN: M52555** 











### 1- Mitten Set, Arctic Mittens W/ Liner

CIF LIN: M52829









#### 1- Assault Pack Molle ACU

With Soldier's Name Tape **CIF LIN: DA657E** 









## 1- Liner, Poncho "Woobie"

**CIF LIN: L70789** 









## 1- Poncho, Wet Weather

**CIF LIN: P1745** 









### 1- Helmet, Advanced Combat W/ Cover

In Accordance with Unit SOP

Cover CIF LIN: F28747 ACH CIF LIN: H53175



## 1- Cover, Helmet Snow Camo

**CIF LIN: YY0539** 



## 1- Parka, Snow Camo

**CIF LIN: N69836** 



## 1- Trousers, Snow Camo

**CIF LIN: X35057** 











## 1- Suspenders, Trousers Scissor

**CIF LIN: U73507** 





## 1- Rifleman, Sustainment Universal Camouflage

LCE/LBV or equivalent **Worn in IAW Unit SOP** 

**CIF LIN: R97425** 











## 1- Field Pack, Large Universal Camouflage

"Ruck-Sack"

Ruck CIF LIN: F59856 Frame CIF LIN: DA650F









# 1- Canteen, Water Plastic (2 QT) 1 Cover Canteen Nylon W/ Strap (2 QT)

Canteen CIF LIN: C96399
Carrier CIF LIN: F30117



















# 2- GEN III ECWCS Silk Weight Top

(Undershirt, Cold Weather Layer 1) CIF LIN: U31387











## 2- GEN III ECWCS Silk Weight Trousers

(Trousers, Cold Weather Layer 1)
CIF LIN: DA152R









# 1- GENIII ECWCS Middle Weight Top

(Undershirt