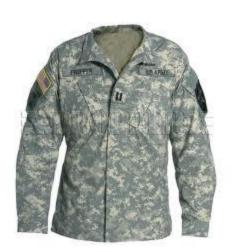

# Northern Warfare Training Center Packing List





As of 27 Dec 2012











- •Students will arrive at BLDG 3479 NLT 0800 on Day zero for in processing
- •Failure to arrive without required items can result in non acceptance to the course
- Student must have in processing sheet completed before arrival
- •Junior Enlisted Soldiers (E-1 E-4) <u>MUST</u> have a rank waiver with them for in processing singed by the first O-5 in his/ her chain of command

#### Uniform for in processing:

- 1. ACU's Complete
- Belt trousers webbed
- 3. Balaclava
- 4. Boots, ICW
- 5. ID Tags
- 6. ID Card
- 7. Meal Card
- 8. Inserts, Glove Cold Weather
- 9. Cold Weather Gloves
- 10. Silk Weight Top and Bottoms
- 11. In Processing Sheet Complete
- 12. Packing List Signed by 1SG















## **2-ACU Tops**

**Complete with authorized patches** 











#### **2-ACU Trousers**











#### 2-Tan T-Shirts

Wick away materiel highly encouraged CIF LIN: T24671









## 1-Belt, Trousers web

**CIF LIN: B90343** 









## 2-Face Masks, Balaclava

CIF issue only, Wind stopper highly encouraged CIF LIN: H46744











## 1pr- Boots, Intermediate Cold Weather (ICW) Or Danner cold weather military boots

With Inserts and Laces









**ID Tags with Chain** 









**ID Card** 









#### **Meal Card**

(Provided by Soldiers Unit)
Soldier must have meal card for day 0 in-processing









## 1-Bag, Barracks

Marked with Soldiers Name CIF LIN: B13907









## 1-Bag, Duffle

Marked with Soldiers Name and Unit Markings as per unit SOP CIF LIN: B14729