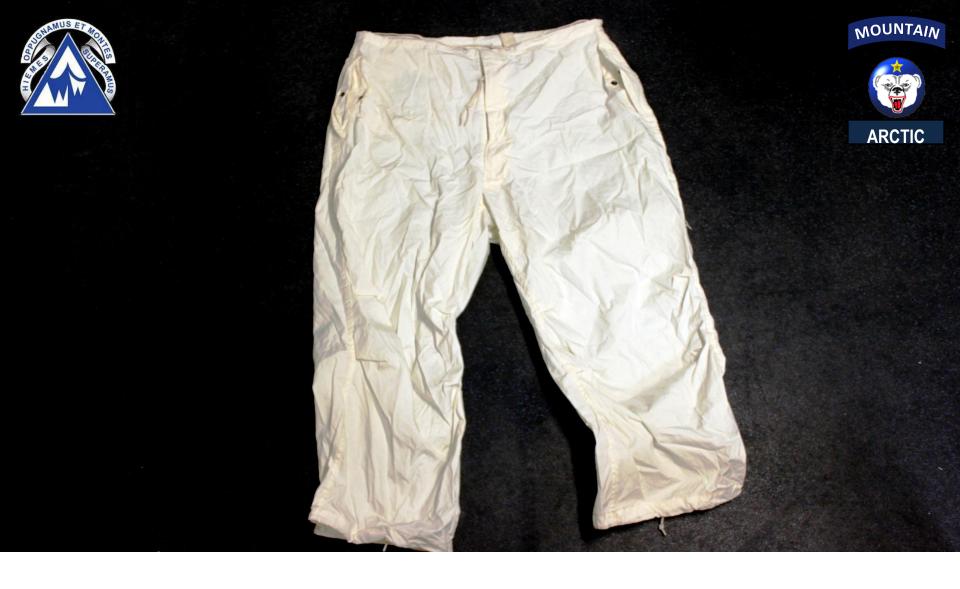

Women's intermediate cold weather

**CIF LIN:** 



#### **JBER**







## 1- Gloves, Cold Weather OR

If Not Issued By CIF, Unit Can Request CIF LIN: YY2011









## 1- Mittens, Shell Trigger Finger

**CIF LIN: M53240** 











## **2pr-Insert, Trigger Finger Mittens**

**CIF LIN: M52555** 











### 1- Mitten Set, Arctic Mittens W/ Liner

CIF LIN: M52829









#### 1- Assault Pack Molle ACU

With Soldier's Name Tape **CIF LIN: DA657E** 









## 1- Liner, Poncho "Woobie"

**CIF LIN: L70789** 









## 1- Poncho, Wet Weather

**CIF LIN: P1745** 









### 1- Helmet, Advanced Combat W/ Cover

In Accordance with Unit SOP

Cover CIF LIN: F28747 ACH CIF LIN: H53175



## 1- Cover, Helmet Snow Camo

**CIF LIN: YY0539** 



## 1- Parka, Snow Camo

**CIF LIN: N69836** 



## 1- Trousers, Snow Camo

**CIF LIN: X35057** 











## 1- Suspenders, Trousers Scissor

**CIF LIN: U73507** 





## 1- Rifleman, Sustainment Universal Camouflage

LCE/LBV or equivalent **Worn in IAW Unit SOP** 

**CIF LIN: R97425** 











## 1- Field Pack, Large Universal Camouflage

"Ruck-Sack"

Ruck CIF LIN: F59856 Frame CIF LIN: DA650F









# 1- Canteen, Water Plastic (2 QT) 1 Cover Canteen Nylon W/ Strap (2 QT)

Canteen CIF LIN: C96399
Carrier CIF LIN: F30117



















# 2- GEN III ECWCS Silk Weight Top

(Undershirt, Cold Weather Layer 1) CIF LIN: U31387











## 2- GEN III ECWCS Silk Weight Trousers

(Trousers, Cold Weather Layer 1)
CIF LIN: DA152R









# 1- GENIII ECWCS Middle Weight Top

(Undershirt, Sand Color "Grid Fleece" Layer 2)
CIF LIN: S08