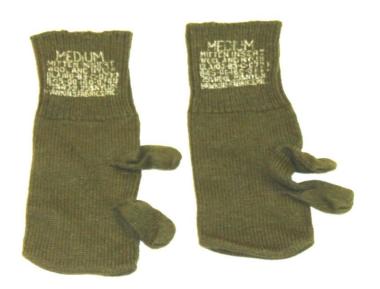

### 2- Inserts, Glove Cold Weather

Extra gloves are strongly encouraged ACU/Black/Brown CIF LIN: J62858