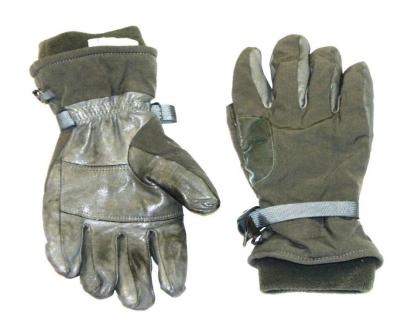

## 1- Gloves, Men's and Women's intermediate cold weather

**CIF LIN:** 

## 1- Gloves, Cold Weather OR

If Not Issued By CIF, Unit Can Request CIF LIN: YY2011