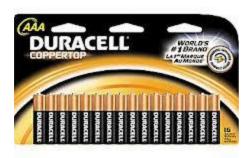

#### 1 Head Lamp with extra batteries

**Enough batteries to last the duration of course** 

NSN: 6515-01-518-3823

1 Complete set- Name Tapes and Badges and Flag