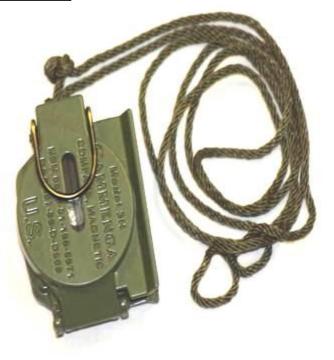

# 1- Shoes, Running, Athletic

**YAKTRAX** (1 set)

1- Shoes, Shower

1- Compass, Magnetic