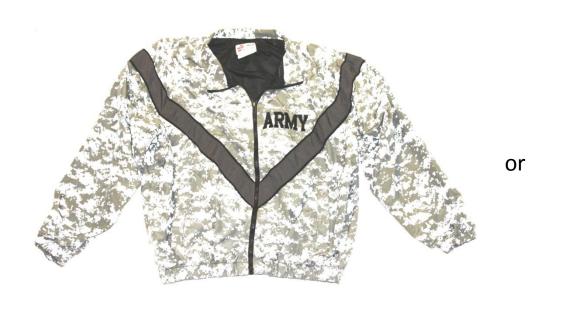

2









#### 1- GENIII ECWCS Mid Weight Trousers

(Soft shell, Cold Weather Trousers W/ Suspenders, Layer 5)

**Trousers CIF LIN: DA1539 Suspenders CIF LIN: U73323** 



#### 1- GENIII ECWCS Cold/Wet Parka

(Trousers, Waterproof, Wind resistant, Black interior, Layer 6)
CIF LIN: DA1559









#### 1- GENIII ECWCS Cold/Wet Trousers

(Trousers, Waterproof, Wind resistant, Black interior, Layer 6) CIF LIN: DA1559



#### 1- GENIII ECWCS Extreme Cold Outer Shell Parka

(Urban Grey Extreme Cold Weather Parka, Layer 7)
CIF LIN: P05881







(Urban Grey Extreme Cold Weather Pants, Layer 7)
CIF LIN: T57106











#### 1- Entrenching Tool W/ Cover

CIF LIN: L00210 Cover CIF LIN: DA6545







2- Short sleeve shirt, Physical Training









1- Long sleeve shirt, Physical Training











## 1- Jacket, Physical Training









## 1- Trouser, Physical Training











# 2- Shorts, Physical Training













# 4- Socks, White Physical Training

Crew length, or above ankle IAW AR 670-1









# 1- Shoes, Running, Athletic







**YAKTRAX** (1 set)













1- Shoes, Shower



















1- Compass, Magnetic









#### 2- Protractor

Can be located at TSC (GTA 05-02-012)









## 1- Cleaning Kit, Weapons



1- Corresponding Blank Firing adapter

(No Additional Attachments)







#### 1- Pocket Knife











## 1- Lighter or Water Proof Matches









#### 3- Chap stick











1- Sun dust wing Goggles or 2 Payne Ski goggles









#### 1- Laundry soap

**Enough to last Course Duration** 









#### 1- APEL Approved Sun Glasses

(Dark