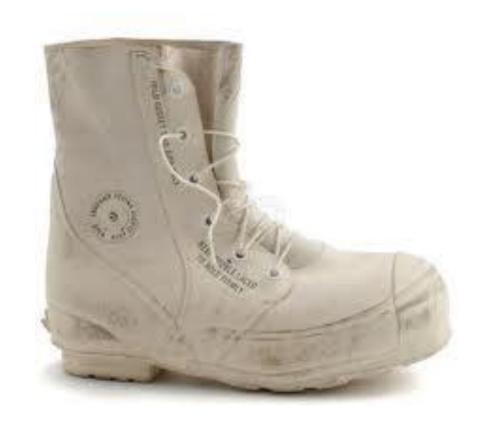

### **1pr- Boots, Vapor Barrier**

Ensure the boots are properly fitted with one pair of wool socks **CIF LIN: C08256** 