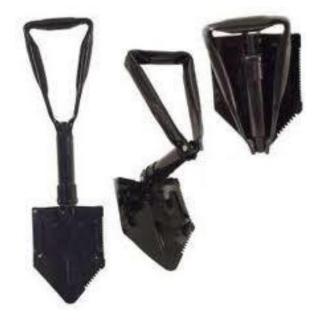

#### 1- Entrenching Tool W/ Cover

CIF LIN: L00210 Cover CIF LIN: DA6545

2- Short sleeve shirt, Physical Training

1- Long sleeve shirt, Physical Training