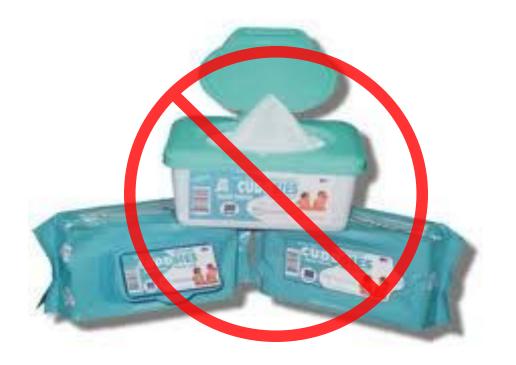

THOURIZED!** 













MOUNTAIN











SCOPE









### **Personal Hygiene Kit**

(As Needed for Duration of the Course)





### **Toilet Paper**

(1 Roll Minimum or As Needed for FTX Duration of the Course)







#### 2 Large Trash Bags

(As Needed for FTX Duration of the Course to help water proof your equipment or pick up your trash)













#### 1- Watch

**GPS AND METALIC WATCHES NOT AUTHORIZED!** 











**Polypropylene Gloves and Socks** 











(Optional) Underwear

**COTTON NOT AUTHORIZED!** 









#### 1- MSR Snowshoes

(If Unit Issued)











#### **Camp Booties**



# NOT AUTHROIZED AT BLACK RAPIDS TRAINING SITE





Watch Cap, Fleece









#### **GPS-Handheld & Watch**

**NOT AUTHORIZED** 



# NOT AUTHROIZED AT BLACK RAPIDS TRAINING SITE





**Baby Wipes** 



# NOT AUTHROIZED AT BLACK RAPIDS TRAINING SITE





**Intermediate Cold Weather Flyers Gloves**