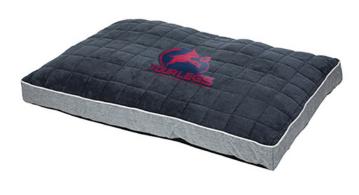

## **FOURLEGS**

Matthew Panos celebrates a goal against Glenelg in Round one. Photo - Sarah Reed

Tails are wagging everywhere over the release of Norwood's new FOURLEGS MERCHANDISE RANGE. Dog Caves, Doggy Beds and Plain Guernseys' are the first of the litter, with Doogies (Dog Hoodie), Leashes, Bowls and much more to come, making this new range simply pawsome, Woof, Woof!!

Fourlegs Dog Cave

Fourlegs Dog Cave (Front View)

How happy will your best mate be recovering in their **Fourlegs Dog Cave** after a hard day representing the Norwood Fetchball Club (NFC) in their official **Fourlegs NFC Guernsey**.

Sealed and stained, just add your own **comfy mattress and blanket**, or a **Fourlegs Doggy Bed** for a relaxing warm night after a long day playing, guarding, scratching, and eating.

Doogie

Doggy Bed Embroided