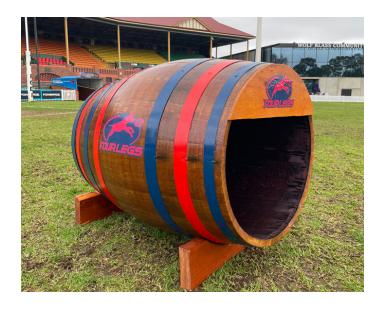

## **FOURLEGS**

Matthew Panos celebrates a goal against Glenelg in Round one. Photo - Sarah Reed

Tails are wagging everywhere over the release of Norwood's new FOURLEGS MERCHANDISE RANGE. Dog Caves, Doggy Beds and Plain Guernseys' are the first of the litter, with Doogies (Dog Hoodie), Leashes, Bowls and much more to come, making this new range simply pawsome, Woof, Woof!!

Fourlegs Dog Cave

Fourlegs Dog Cave (Front View)

How happy will your best mate be recovering in their **Fourlegs Dog Cave** after a hard day representing the Norwood Fetchball Club (NFC) in their official **Fourlegs NFC Guernsey**.