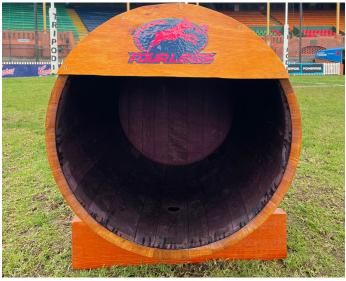

## **FOURLEGS**

Matthew Panos celebrates a goal against Glenelg in Round one. Photo - Sarah Reed

Tails are wagging everywhere over the release of Norwood's new FOURLEGS MERCHANDISE RANGE. Dog Caves, Doggy Beds and Plain Guernseys' are the first of the litter, with Doogies (Dog Hoodie), Leashes, Bowls and much more to come, making this new range simply pawsome, Woof, Woof!!

Fourlegs Dog Cave

Fourlegs Dog Cave (Front View)

How happy will your best mate be recovering in their **Fourlegs Dog Cave** after a hard day representing the Norwood Fetchball Club (NFC) in their official **Fourlegs NFC Guernsey**.