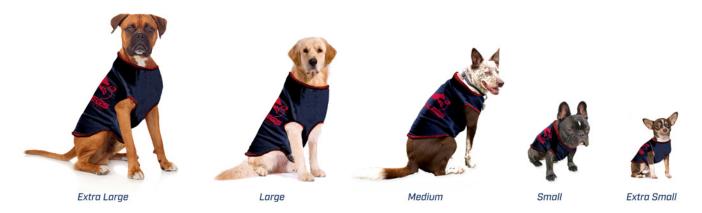

## **FOURLEGS**

Matthew Panos celebrates a goal against Glenelg in Round one. Photo - Sarah Reed

Tails are wagging everywhere over the release of Norwood's new FOURLEGS MERCHANDISE RANGE. Dog Caves, Doggy Beds and Plain Guernseys' are the first of the litter, with Doogies (Dog Hoodie), Leashes, Bowls and much more to come, making this new range simply pawsome, Woof, Woof!!

New Recruits Dusty (Left) and Franky (Right) looking pawsome in their FOURLEGS NFC GUERNSEY

We are proud to announce the latest arrival of the **FOURLEGS** Litter – The Dog Hoodie, which we named The **DOOGIE.** It is so cool you will get a dog just so you can get a **Doogie.** 