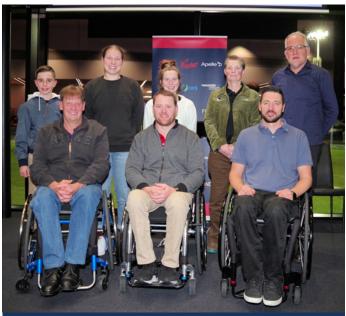

## WHEELCHAIR FOOTBALL TEAM

I am very excited to welcome the newest team to our great football club and that is our wheelchair team. This is a new initiative of the SANFL and at this stage there are four clubs involved. In line with our value of being inclusive there was no doubt that we wanted to be one of the four clubs with a team, and we could not be prouder to have them on board.

The team is being Captain-Coached by Grant Leonard. The team includes the following players;

Richard Davis
Ashlee Gould
David Gould
Holly Gould
Danielle Hale
Simon Hingston
Danny Leonard
Wayne McNamara

The teams can be mixed gender and include a blend of players with and without a disability, ensuring the sport is attractive for energise to participate. What is special about our team is that Captain-Coach Grant Leonard gets the opportunity to play alongside his son Danny and 4-time para-Olympian and basketball gold Medallist David Gould gets to play alongside his two daughters Ashlee and Holly. Furthermore, Ashlee also plays for our Women's team and this year was awarded the Coaches Award for her great season with the Women's Team. This is an exciting new initiative, and I would encourage you all to go along to Lightsview Community & Sports Centre on a Friday night and support our newest team.

Image Left. Sophie Armitstead shows her second consecutive Best & Fairest Image Right. Norwood Football Wheelchair Team