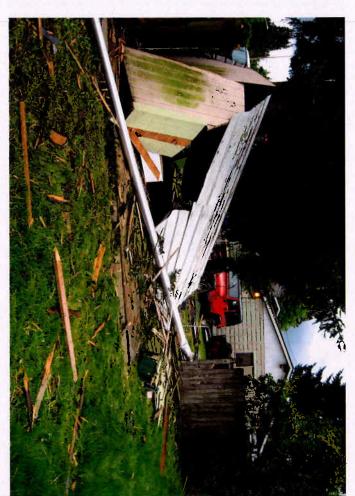

Additionally, you will find attached to this letter an accident report from a May 2014 crash involving unintended acceleration in Vancouver, WA. The vehicle involved, a 2013 Dodge Challenger, is not a model included in the CAS petition, but does contain a TIPM that is the alleged source of the acceleration event. As former NHTSA Chief Counsel Frank Berndt pointed out in his seminal defects litigation memo, evidence of the safety consequences of the failure of a component in one model can be applied to the failure of the same component in another model, even if the two models are made by different manufacturers. "Thus, evidence of a wiper failure on a Plymouth would be admissible to show the likely effect of wiper failure on a Capri." Berndt Memo at p.9.