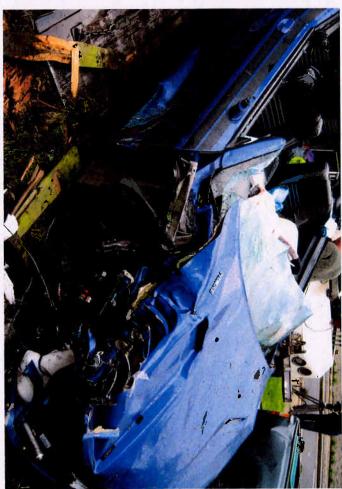

Additionally, you will find attached to this letter an accident report from a May 2014 crash involving unintended acceleration in Vancouver, WA. The vehicle involved, a 2013 Dodge Challenger, is not a model included in the CAS petition, but does contain a TIPM that is the alleged source of the acceleration event. As former NHTSA Chief Counsel Frank Berndt pointed out in his seminal defects litigation memo, evidence of the safety consequences of the failure of a component in one model can be applied to the failure of the same component in another model, even if the two models are made by different manufacturers. "Thus, evidence of a wiper failure on a Plymouth would be admissible to show the likely effect of wiper failure on a Capri." Berndt Memo at p.9.