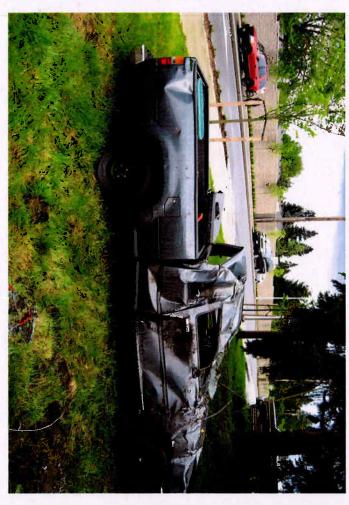

Additionally, you will find attached to this letter an accident report from a May 2014 crash involving unintended acceleration in Vancouver, WA. The vehicle involved, a 2013 Dodge Challenger, is not a model included in the CAS petition, but does contain a TIPM that is the alleged source of the acceleration event. As former NHTSA Chief Counsel Frank Berndt pointed out in his seminal defects litigation memo, evidence of the safety consequences of the failure of a component in one model can be applied to the failure of the same component in another model, even if the two models are made by different manufacturers. "Thus, evidence of a wiper failure on a Plymouth would be admissible to show the likely effect of wiper failure on a Capri." Berndt Memo at p.9.