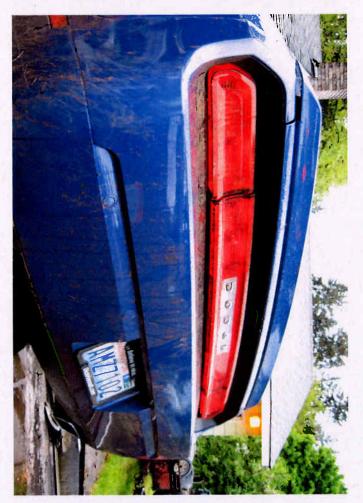

Additionally, you will find attached to this letter an accident report from a May 2014 crash involving unintended acceleration in Vancouver, WA. The vehicle involved, a 2013 Dodge Challenger, is not a model included in the CAS petition, but does contain a TIPM that is the alleged source of the acceleration event. As former NHTSA Chief Counsel Frank Berndt pointed out in his seminal defects litigation memo, evidence of the safety consequences of the failure of a component in one model can be applied to the failure of the same component in another model, even if the two models are made by different manufacturers. "Thus, evidence of a wiper failure on a Plymouth would be admissible to show the likely effect of wiper failure on a Capri." Berndt Memo at p.9.