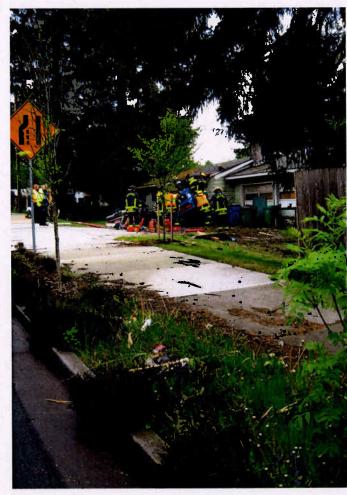

Additionally, you will find attached to this letter an accident report from a May 2014 crash involving unintended acceleration in Vancouver, WA. The vehicle involved, a 2013 Dodge Challenger, is not a model included in the CAS petition, but does contain a TIPM that is the alleged source of the acceleration event. As former NHTSA Chief Counsel Frank Berndt pointed out in his seminal defects litigation memo, evidence of the safety consequences of the failure of a component in one model can be applied to the failure of the same component in another model, even if the two models are made by different manufacturers. "Thus, evidence of a wiper failure on a Plymouth would be admissible to show the likely effect of wiper failure on a Capri." Berndt Memo at p.9.