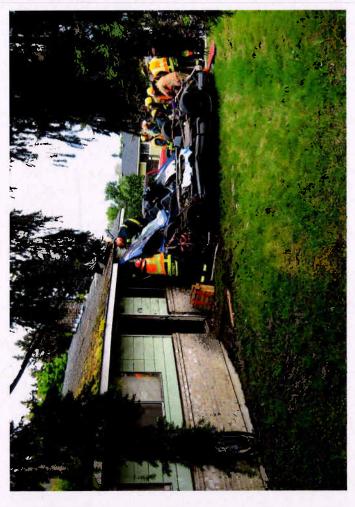

Additionally, you will find attached to this letter an accident report from a May 2014 crash involving unintended acceleration in Vancouver, WA. The vehicle involved, a 2013 Dodge Challenger, is not a model included in the CAS petition, but does contain a TIPM that is the alleged source of the acceleration event. As former NHTSA Chief Counsel Frank Berndt pointed out in his seminal defects litigation memo, evidence of the safety consequences of the failure of a component in one model can be applied to the failure of the same component in another model, even if the two models are made by different manufacturers. "Thus, evidence of a wiper failure on a Plymouth would be admissible to show the likely effect of wiper failure on a Capri." Berndt Memo at p.9.