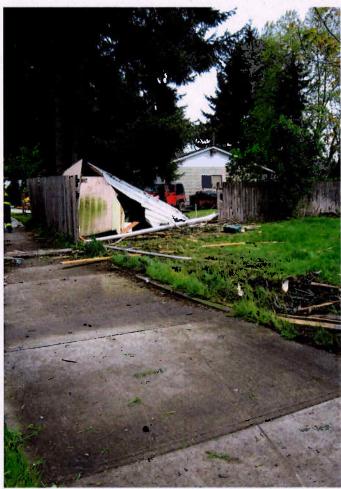

Additionally, you will find attached to this letter an accident report from a May 2014 crash involving unintended acceleration in Vancouver, WA. The vehicle involved, a 2013 Dodge Challenger, is not a model included in the CAS petition, but does contain a TIPM that is the alleged source of the acceleration event. As former NHTSA Chief Counsel Frank Berndt pointed out in his seminal defects litigation memo, evidence of the safety consequences of the failure of a component in one model can be applied to the failure of the same component in another model, even if the two models are made by different manufacturers. "Thus, evidence of a wiper failure on a Plymouth would be admissible to show the likely effect of wiper failure on a Capri." Berndt Memo at p.9.