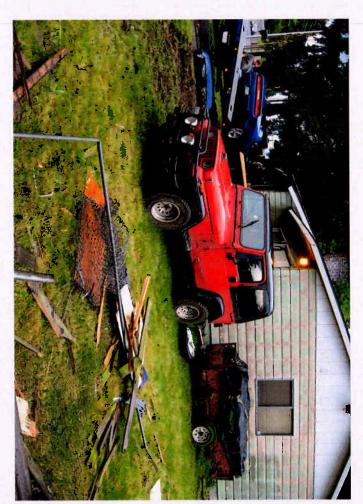

Additionally, you will find attached to this letter an accident report from a May 2014 crash involving unintended acceleration in Vancouver, WA. The vehicle involved, a 2013 Dodge Challenger, is not a model included in the CAS petition, but does contain a TIPM that is the alleged source of the acceleration event. As former NHTSA Chief Counsel Frank Berndt pointed out in his seminal defects litigation memo, evidence of the safety consequences of the failure of a component in one model can be applied to the failure of the same component in another model, even if the two models are made by different manufacturers. "Thus, evidence of a wiper failure on a Plymouth would be admissible to show the likely effect of wiper failure on a Capri." Berndt Memo at p.9.