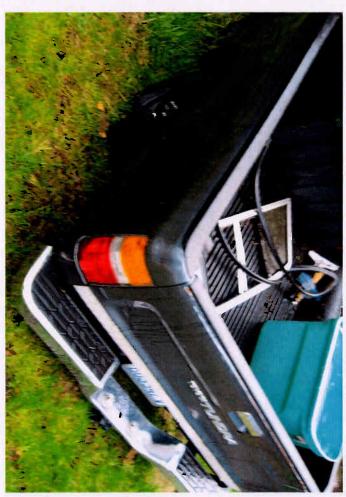

Additionally, you will find attached to this letter an accident report from a May 2014 crash involving unintended acceleration in Vancouver, WA. The vehicle involved, a 2013 Dodge Challenger, is not a model included in the CAS petition, but does contain a TIPM that is the alleged source of the acceleration event. As former NHTSA Chief Counsel Frank Berndt pointed out in his seminal defects litigation memo, evidence of the safety consequences of the failure of a component in one model can be applied to the failure of the same component in another model, even if the two models are made by different manufacturers. "Thus, evidence of a wiper failure on a Plymouth would be admissible to show the likely effect of wiper failure on a Capri." Berndt Memo at p.9.