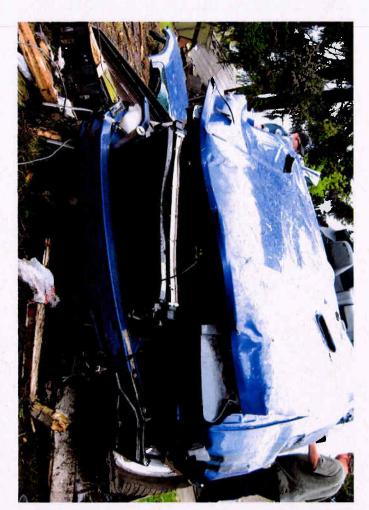

Additionally, you will find attached to this letter an accident report from a May 2014 crash involving unintended acceleration in Vancouver, WA. The vehicle involved, a 2013 Dodge Challenger, is not a model included in the CAS petition, but does contain a TIPM that is the alleged source of the acceleration event. As former NHTSA Chief Counsel Frank Berndt pointed out in his seminal defects litigation memo, evidence of the safety consequences of the failure of a component in one model can be applied to the failure of the same component in another model, even if the two models are made by different manufacturers. "Thus, evidence of a wiper failure on a Plymouth would be admissible to show the likely effect of wiper failure on a Capri." Berndt Memo at p.9.