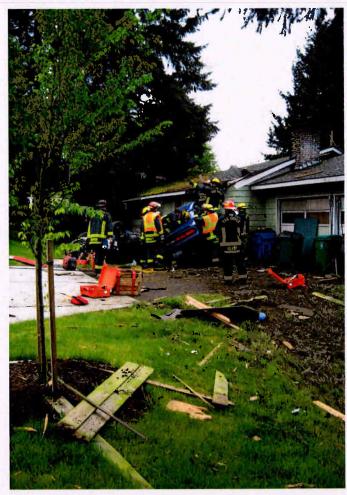

Additionally, you will find attached to this letter an accident report from a May 2014 crash involving unintended acceleration in Vancouver, WA. The vehicle involved, a 2013 Dodge Challenger, is not a model included in the CAS petition, but does contain a TIPM that is the alleged source of the acceleration event. As former NHTSA Chief Counsel Frank Berndt pointed out in his seminal defects litigation memo, evidence of the safety consequences of the failure of a component in one model can be applied to the failure of the same component in another model, even if the two models are made by different manufacturers. "Thus, evidence of a wiper failure on a Plymouth would be admissible to show the likely effect of wiper failure on a Capri." Berndt Memo at p.9.