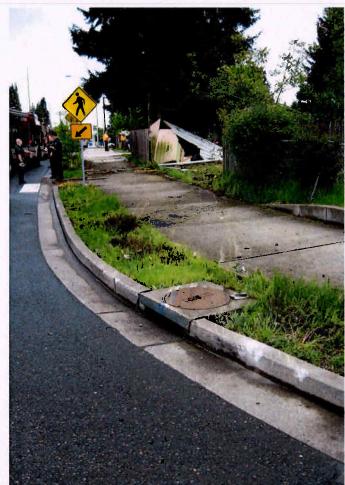

Additionally, you will find attached to this letter an accident report from a May 2014 crash involving unintended acceleration in Vancouver, WA. The vehicle involved, a 2013 Dodge Challenger, is not a model included in the CAS petition, but does contain a TIPM that is the alleged source of the acceleration event. As former NHTSA Chief Counsel Frank Berndt pointed out in his seminal defects litigation memo, evidence of the safety consequences of the failure of a component in one model can be applied to the failure of the same component in another model, even if the two models are made by different manufacturers. "Thus, evidence of a wiper failure on a Plymouth would be admissible to show the likely effect of wiper failure on a Capri." Berndt Memo at p.9.