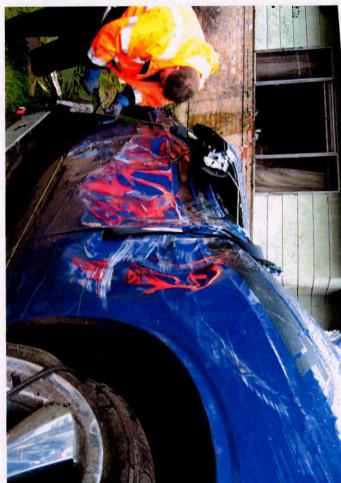

Additionally, you will find attached to this letter an accident report from a May 2014 crash involving unintended acceleration in Vancouver, WA. The vehicle involved, a 2013 Dodge Challenger, is not a model included in the CAS petition, but does contain a TIPM that is the alleged source of the acceleration event. As former NHTSA Chief Counsel Frank Berndt pointed out in his seminal defects litigation memo, evidence of the safety consequences of the failure of a component in one model can be applied to the failure of the same component in another model, even if the two models are made by different manufacturers. "Thus, evidence of a wiper failure on a Plymouth would be admissible to show the likely effect of wiper failure on a Capri." Berndt Memo at p.9.