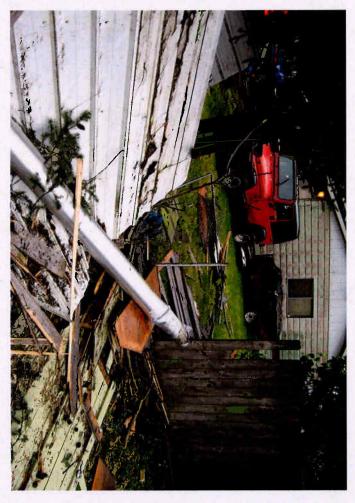

Additionally, you will find attached to this letter an accident report from a May 2014 crash involving unintended acceleration in Vancouver, WA. The vehicle involved, a 2013 Dodge Challenger, is not a model included in the CAS petition, but does contain a TIPM that is the alleged source of the acceleration event. As former NHTSA Chief Counsel Frank Berndt pointed out in his seminal defects litigation memo, evidence of the safety consequences of the failure of a component in one model can be applied to the failure of the same component in another model, even if the two models are made by different manufacturers. "Thus, evidence of a wiper failure on a Plymouth would be admissible to show the likely effect of wiper failure on a Capri." Berndt Memo at p.9.