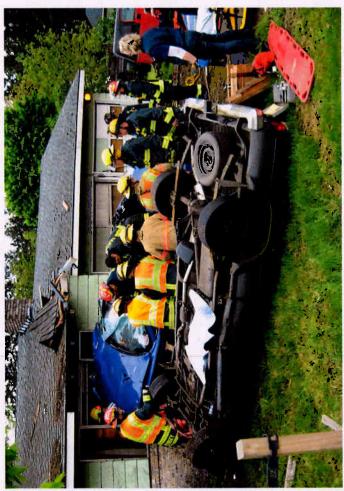

Additionally, you will find attached to this letter an accident report from a May 2014 crash involving unintended acceleration in Vancouver, WA. The vehicle involved, a 2013 Dodge Challenger, is not a model included in the CAS petition, but does contain a TIPM that is the alleged source of the acceleration event. As former NHTSA Chief Counsel Frank Berndt pointed out in his seminal defects litigation memo, evidence of the safety consequences of the failure of a component in one model can be applied to the failure of the same component in another model, even if the two models are made by different manufacturers. "Thus, evidence of a wiper failure on a Plymouth would be admissible to show the likely effect of wiper failure on a Capri." Berndt Memo at p.9.