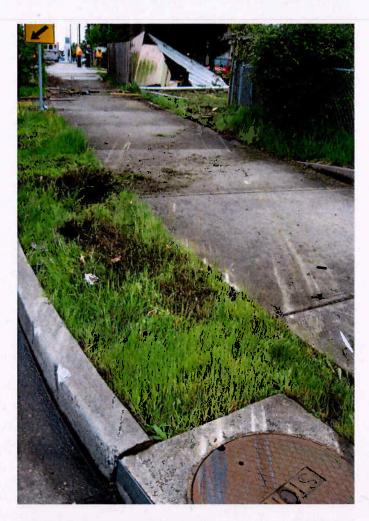

Additionally, you will find attached to this letter an accident report from a May 2014 crash involving unintended acceleration in Vancouver, WA. The vehicle involved, a 2013 Dodge Challenger, is not a model included in the CAS petition, but does contain a TIPM that is the alleged source of the acceleration event. As former NHTSA Chief Counsel Frank Berndt pointed out in his seminal defects litigation memo, evidence of the safety consequences of the failure of a component in one model can be applied to the failure of the same component in another model, even if the two models are made by different manufacturers. "Thus, evidence of a wiper failure on a Plymouth would be admissible to show the likely effect of wiper failure on a Capri." Berndt Memo at p.9.