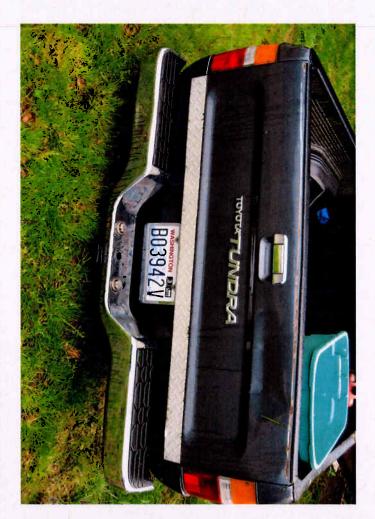

Additionally, you will find attached to this letter an accident report from a May 2014 crash involving unintended acceleration in Vancouver, WA. The vehicle involved, a 2013 Dodge Challenger, is not a model included in the CAS petition, but does contain a TIPM that is the alleged source of the acceleration event. As former NHTSA Chief Counsel Frank Berndt pointed out in his seminal defects litigation memo, evidence of the safety consequences of the failure of a component in one model can be applied to the failure of the same component in another model, even if the two models are made by different manufacturers. "Thus, evidence of a wiper failure on a Plymouth would be admissible to show the likely effect of wiper failure on a Capri." Berndt Memo at p.9.