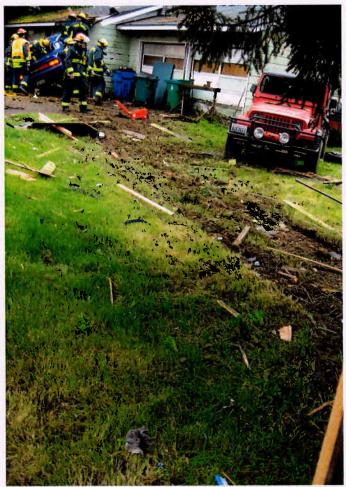

Additionally, you will find attached to this letter an accident report from a May 2014 crash involving unintended acceleration in Vancouver, WA. The vehicle involved, a 2013 Dodge Challenger, is not a model included in the CAS petition, but does contain a TIPM that is the alleged source of the acceleration event. As former NHTSA Chief Counsel Frank Berndt pointed out in his seminal defects litigation memo, evidence of the safety consequences of the failure of a component in one model can be applied to the failure of the same component in another model, even if the two models are made by different manufacturers. "Thus, evidence of a wiper failure on a Plymouth would be admissible to show the likely effect of wiper failure on a Capri." Berndt Memo at p.9.