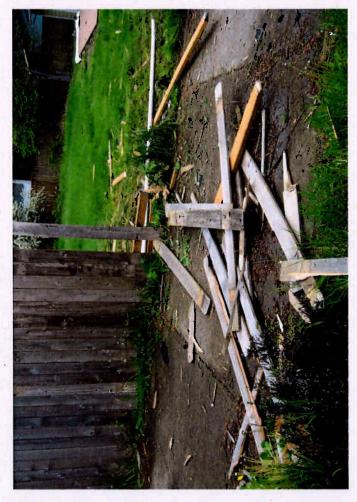

Additionally, you will find attached to this letter an accident report from a May 2014 crash involving unintended acceleration in Vancouver, WA. The vehicle involved, a 2013 Dodge Challenger, is not a model included in the CAS petition, but does contain a TIPM that is the alleged source of the acceleration event. As former NHTSA Chief Counsel Frank Berndt pointed out in his seminal defects litigation memo, evidence of the safety consequences of the failure of a component in one model can be applied to the failure of the same component in another model, even if the two models are made by different manufacturers. "Thus, evidence of a wiper failure on a Plymouth would be admissible to show the likely effect of wiper failure on a Capri." Berndt Memo at p.9.