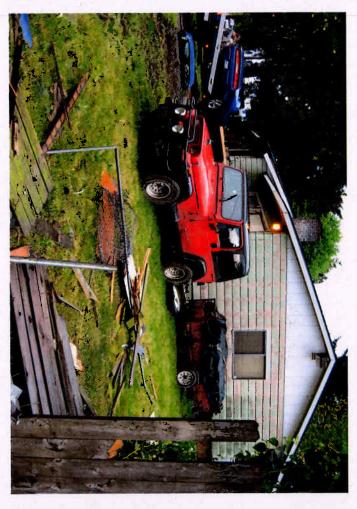

Additionally, you will find attached to this letter an accident report from a May 2014 crash involving unintended acceleration in Vancouver, WA. The vehicle involved, a 2013 Dodge Challenger, is not a model included in the CAS petition, but does contain a TIPM that is the alleged source of the acceleration event. As former NHTSA Chief Counsel Frank Berndt pointed out in his seminal defects litigation memo, evidence of the safety consequences of the failure of a component in one model can be applied to the failure of the same component in another model, even if the two models are made by different manufacturers. "Thus, evidence of a wiper failure on a Plymouth would be admissible to show the likely effect of wiper failure on a Capri." Berndt Memo at p.9.