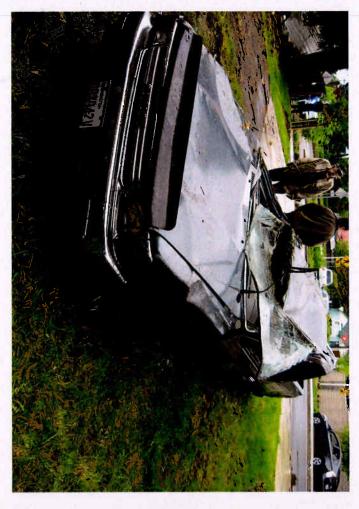

Additionally, you will find attached to this letter an accident report from a May 2014 crash involving unintended acceleration in Vancouver, WA. The vehicle involved, a 2013 Dodge Challenger, is not a model included in the CAS petition, but does contain a TIPM that is the alleged source of the acceleration event. As former NHTSA Chief Counsel Frank Berndt pointed out in his seminal defects litigation memo, evidence of the safety consequences of the failure of a component in one model can be applied to the failure of the same component in another model, even if the two models are made by different manufacturers. "Thus, evidence of a wiper failure on a Plymouth would be admissible to show the likely effect of wiper failure on a Capri." Berndt Memo at p.9.