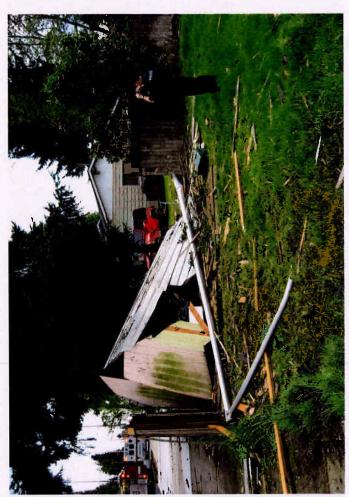

Additionally, you will find attached to this letter an accident report from a May 2014 crash involving unintended acceleration in Vancouver, WA. The vehicle involved, a 2013 Dodge Challenger, is not a model included in the CAS petition, but does contain a TIPM that is the alleged source of the acceleration event. As former NHTSA Chief Counsel Frank Berndt pointed out in his seminal defects litigation memo, evidence of the safety consequences of the failure of a component in one model can be applied to the failure of the same component in another model, even if the two models are made by different manufacturers. "Thus, evidence of a wiper failure on a Plymouth would be admissible to show the likely effect of wiper failure on a Capri." Berndt Memo at p.9.