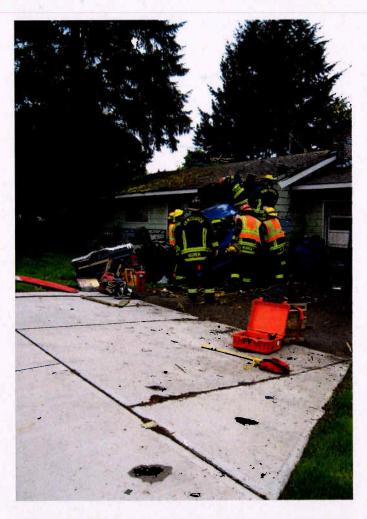

Additionally, you will find attached to this letter an accident report from a May 2014 crash involving unintended acceleration in Vancouver, WA. The vehicle involved, a 2013 Dodge Challenger, is not a model included in the CAS petition, but does contain a TIPM that is the alleged source of the acceleration event. As former NHTSA Chief Counsel Frank Berndt pointed out in his seminal defects litigation memo, evidence of the safety consequences of the failure of a component in one model can be applied to the failure of the same component in another model, even if the two models are made by different manufacturers. "Thus, evidence of a wiper failure on a Plymouth would be admissible to show the likely effect of wiper failure on a Capri." Berndt Memo at p.9.