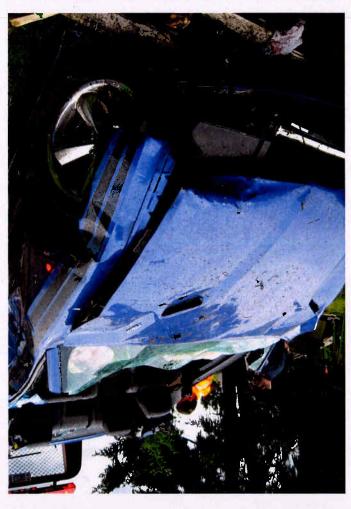

Additionally, you will find attached to this letter an accident report from a May 2014 crash involving unintended acceleration in Vancouver, WA. The vehicle involved, a 2013 Dodge Challenger, is not a model included in the CAS petition, but does contain a TIPM that is the alleged source of the acceleration event. As former NHTSA Chief Counsel Frank Berndt pointed out in his seminal defects litigation memo, evidence of the safety consequences of the failure of a component in one model can be applied to the failure of the same component in another model, even if the two models are made by different manufacturers. "Thus, evidence of a wiper failure on a Plymouth would be admissible to show the likely effect of wiper failure on a Capri." Berndt Memo at p.9.