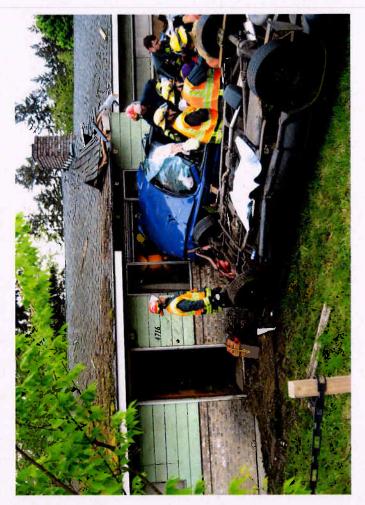

Additionally, you will find attached to this letter an accident report from a May 2014 crash involving unintended acceleration in Vancouver, WA. The vehicle involved, a 2013 Dodge Challenger, is not a model included in the CAS petition, but does contain a TIPM that is the alleged source of the acceleration event. As former NHTSA Chief Counsel Frank Berndt pointed out in his seminal defects litigation memo, evidence of the safety consequences of the failure of a component in one model can be applied to the failure of the same component in another model, even if the two models are made by different manufacturers. "Thus, evidence of a wiper failure on a Plymouth would be admissible to show the likely effect of wiper failure on a Capri." Berndt Memo at p.9.