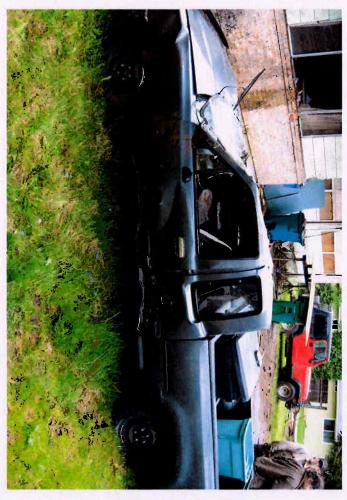

Additionally, you will find attached to this letter an accident report from a May 2014 crash involving unintended acceleration in Vancouver, WA. The vehicle involved, a 2013 Dodge Challenger, is not a model included in the CAS petition, but does contain a TIPM that is the alleged source of the acceleration event. As former NHTSA Chief Counsel Frank Berndt pointed out in his seminal defects litigation memo, evidence of the safety consequences of the failure of a component in one model can be applied to the failure of the same component in another model, even if the two models are made by different manufacturers. "Thus, evidence of a wiper failure on a Plymouth would be admissible to show the likely effect of wiper failure on a Capri." Berndt Memo at p.9.