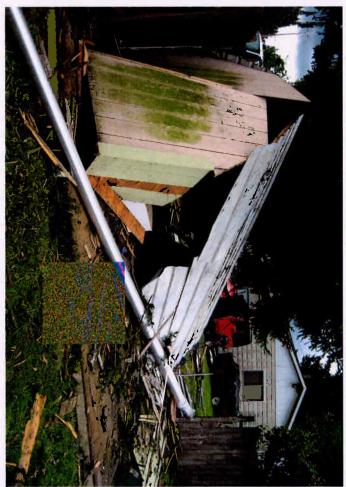

Additionally, you will find attached to this letter an accident report from a May 2014 crash involving unintended acceleration in Vancouver, WA. The vehicle involved, a 2013 Dodge Challenger, is not a model included in the CAS petition, but does contain a TIPM that is the alleged source of the acceleration event. As former NHTSA Chief Counsel Frank Berndt pointed out in his seminal defects litigation memo, evidence of the safety consequences of the failure of a component in one model can be applied to the failure of the same component in another model, even if the two models are made by different manufacturers. "Thus, evidence of a wiper failure on a Plymouth would be admissible to show the likely effect of wiper failure on a Capri." Berndt Memo at p.9.