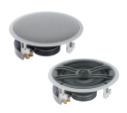

# **In-Ceiling Speakers**

Yamaha in-ceiling speakers bring you superior sound quality with easy installation.

NS-IW560C 2-Way In-Ceiling Speakers

NS-IW480CWH 3-Way In-Ceiling Speakers

NS-IW360C 2-Way In-Ceiling Speakers

NS-IW280CWH 3-Way In-Ceiling Speakers