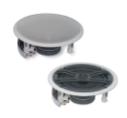

# **In-Ceiling Speakers**

Yamaha in-ceiling speakers bring you superior sound quality with easy installation.

NS-IW560C 2-Way In-Ceiling Speakers

NS-IW480CWH 3-Way In-Ceiling Speakers

NS-IW360C 2-Way In-Ceiling Speakers