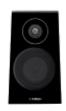

(a)

NS-B750 2-Way Bass-Reflex Bookshelf Speakers

NS-B700 2-Way Acoustic Suspension Speakers

NS-C700 2-Way Acoustic Suspension Center Speaker

NS-SW700 Advanced YST II and QD-Bass Technology Subwoofer

The prestigious EISA (European Imaging and Sound Association) Awards are chosen by media representatives from 18 European countries.