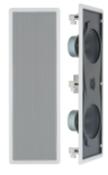

# **In-Wall Speakers**

Easy-to-install, in-wall speakers deliver high quality Natural Sound to enhance the home theater experience with an unobtrusive design.

NS-IW960 2-Way In-Wall Speakers

NS-IW660 3-Way In-Wall Speakers

NS-IW760 2-Way In-Wall Speakers

NS-IW470WH 3-Way In-Wall Speakers