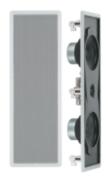

# **In-Wall Speakers**

Easy-to-install, in-wall speakers deliver high quality Natural Sound to enhance the home theater experience with an unobtrusive design.

NS-IW960 2-Way In-Wall Speakers

NS-IW660 3-Way In-Wall Speakers

NS-IW760 2-Way In-Wall Speakers

NS-IW470WH 3-Way In-Wall Speakers