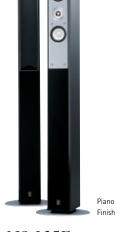

The NS-700 speakers feature a clean, transparent sound and robust bass response. With the same Piano Black finish as Yamaha grand pianos, they look elegant as well.

3-Way Bass-Reflex Floorstanding Speakers

• The NS-F700, NS-B750, NS-B700, NS-C700 and NS-SW700 are offered with Yamaha Piano Black finish and brown open pore finish available.

Designed to maximize the potential of HD sound sources, this speaker series gives you everything you need to fully enjoy movies and music.