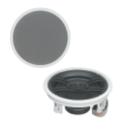

# **In-Ceiling Speakers**

Yamaha in-ceiling speakers bring you superior sound quality with easy installation.

NS-IW560C 2-Way In-Ceiling Speakers

NS-IW480CWH 3-Way In-Ceiling Speakers

NS-IW360C 2-Way In-Ceiling Speakers

NS-IW280CWH 3-Way In-Ceiling Speakers