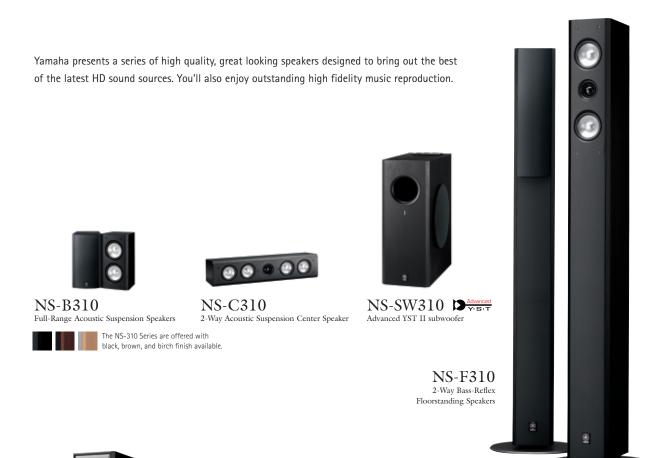

NS-B210 Full-Range Acoustic Suspension Speakers

NS-C210 2-Way Bass-Reflex Center Speaker

NS-SW210 Advanced YST II subwoofer

The NS-210 Series are offered with Piano Black, Piano White, brown and black finish available.

NS-F210 2-Way Bass-Reflex Floorstanding Speakers