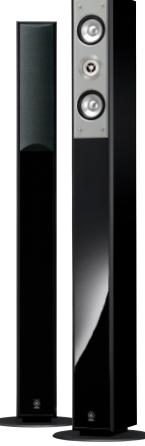

The NS-700 speakers feature a clean, transparent sound and robust bass response. With the same Piano Black finish as Yamaha grand pianos, they look elegant as well.

3-Way Bass-Reflex Floorstanding Speakers

(a)

NS-B750 2-Way Bass-Reflex Bookshelf Speakers

NS-B700 2-Way Acoustic Suspension Speakers

NS-C700 2-Way Acoustic Suspension Center Speaker

NS-SW700 Advanced YST II and QD-Bass Technology Subwoofer

The prestigious EISA (European Imaging and Sound Association) Awards are chosen by media representatives from 18 European countries.