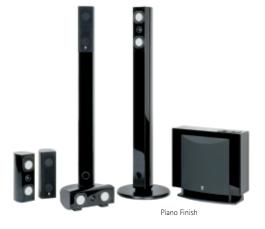

The NS-700 speakers feature a clean, transparent sound and robust bass response. With the same Piano Black finish as Yamaha grand pianos, they look elegant as well.

3-Way Bass-Reflex Floorstanding Speakers

(a)

NS-B750 2-Way Bass-Reflex Bookshelf Speakers

NS-B700 2-Way Acoustic Suspension Speakers

NS-C700 2-Way Acoustic Suspension Center Speaker

NS-SW700 Advanced YST II and QD-Bass Technology Subwoofer

The prestigious EISA (European Imaging and Sound Association) Awards are chosen by media representatives from 18 European countries.

• The NS-F700, NS-B750, NS-B700, NS-C700 and NS-SW700 are offered with Yamaha Piano Black finish and brown open pore finish available.

Designed to maximize the potential of HD sound sources, this speaker series gives you everything you need to fully enjoy movies and music.

High Gloss

Piano Finish