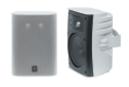

#### **All-Weather Speakers**

The all-weather NS-AW570WH, NS-AW390, NS-AW350, NS-AW190 and NS-AW150 let you enjoy your music outside. A powerful woofer and tweeter ensure a wide listening range. They are easy to mount almost anywhere and the NS-AW570WH can be painted using aerosol paint to match your home's exterior.

NS-AW570WH All-Weather Speakers with 6-1/2" Woofer and Dual Tweeter (Wall Mountable and Paintable)

NS-AW390BL All-Weather Speakers (White finish available Model number: NS-AW390WH)

NS-AW350 All-Weather Speakers

NS-AW190BL
All-Weather Speakers
(White finish available
Model number:
NS-AW190WH)

NS-AW150 All-Weather Speakers