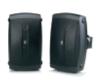

#### **All-Weather Speakers**

The all-weather NS-AW570WH, NS-AW390, NS-AW350, NS-AW190 and NS-AW150 let you enjoy your music outside. A powerful woofer and tweeter ensure a wide listening range. They are easy to mount almost anywhere and the NS-AW570WH can be painted using aerosol paint to match your home's exterior.

NS-AW190BL
All-Weather Speakers
(White finish available
Model number:
NS-AW190WH)

NS-AW150 All-Weather Speakers