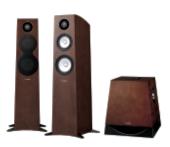

# 525 A-PMD Series

NS-C525 2-Way Bass-Reflex Center Speaker

NS-M525 2-Way Bass-Reflex Speakers

3-Way Bass-Reflex Floorstanding Speakers

YST-SW515 Advanced YST II and QD-Bass Subwoofer

### 325 A-PMD Series

NS-C325 2-Way Acoustic Suspension Center Speaker

NS-M325 2-Way Acoustic Suspension Speakers

NS-325F 2-Way Bass-Reflex Floorstanding Speakers

YST-SW325 Advanced YST II and QD-Bass Subwoofer

225 PMD Series

NS-C225 2-Way Acoustic Suspension Center Speaker

NS-M225 2-Way Acoustic Suspension Speakers

NS-F225 2-Way Bass-Reflex Floorstanding Speakers

YST-SW225 Advanced YST II and QD-Bass Subwoofer