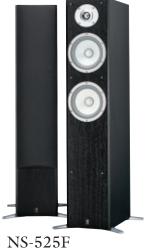

# 525 A-PMD Series

NS-C525 2-Way Bass-Reflex Center Speaker

NS-M525 2-Way Bass-Reflex Speakers

3-Way Bass-Reflex Floorstanding Speakers

YST-SW515 Advanced YST II and QD-Bass Subwoofer