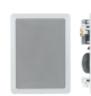

# **In-Ceiling Speakers**

Yamaha in-ceiling speakers bring you superior sound quality with easy installation.

NS-IW560C 2-Way In-Ceiling Speakers

NS-IW480CWH 3-Way In-Ceiling Speakers

NS-IW360C 2-Way In-Ceiling Speakers

NS-IW280CWH 3-Way In-Ceiling Speakers