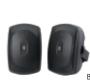

#### **All-Weather Speakers**

The all-weather NS-AW570WH, NS-AW390, NS-AW350, NS-AW190 and NS-AW150 let you enjoy your music outside. A powerful woofer and tweeter ensure a wide listening range. They are easy to mount almost anywhere and the NS-AW570WH can be painted using aerosol paint to match your home's exterior.

NS-AW570WH All-Weather Speakers with 6-1/2" Woofer and Dual Tweeter (Wall Mountable and Paintable)

NS-AW390BL All-Weather Speakers (White finish available Model number: NS-AW390WH)

NS-AW350 All-Weather Speakers