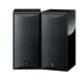

(a)

NS-B750 2-Way Bass-Reflex Bookshelf Speakers

NS-B700 2-Way Acoustic Suspension Speakers

NS-C700 2-Way Acoustic Suspension Center Speaker

NS-SW700 Advanced YST II and QD-Bass Technology Subwoofer

The prestigious EISA (European Imaging and Sound Association) Awards are chosen by media representatives from 18 European countries.