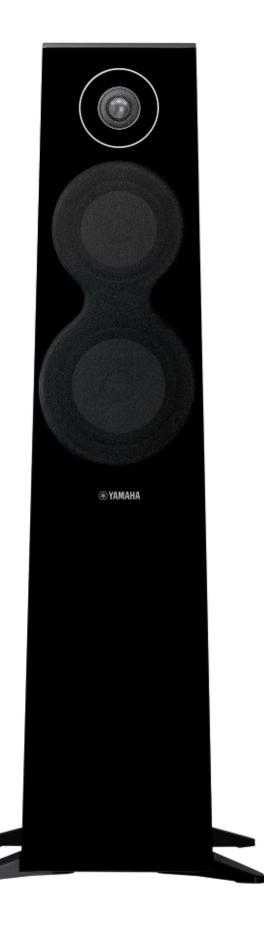

The NS-700 speakers feature a clean, transparent sound and robust bass response. With the same Piano Black finish as Yamaha grand pianos, they look elegant as well.

3-Way Bass-Reflex Floorstanding Speakers

(a)

NS-B750 2-Way Bass-Reflex Bookshelf Speakers

NS-B700 2-Way Acoustic Suspension Speakers

NS-C700 2-Way Acoustic Suspension Center Speaker

NS-SW700 Advanced YST II and QD-Bass Technology Subwoofer

The prestigious EISA (European Imaging and Sound Association) Awards are chosen by media representatives from 18 European countries.