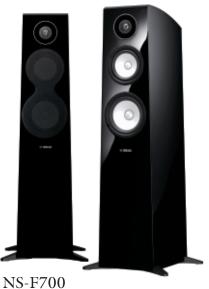

The NS-700 speakers feature a clean, transparent sound and robust bass response. With the same Piano Black finish as Yamaha grand pianos, they look elegant as well.

3-Way Bass-Reflex Floorstanding Speakers

(a)

NS-B750 2-Way Bass-Reflex Bookshelf Speakers

NS-B700 2-Way Acoustic Suspension Speakers

NS-C700 2-Way Acoustic Suspension Center Speaker

NS-SW700 Advanced YST II and QD-Bass Technology Subwoofer

The prestigious EISA (European Imaging and Sound Association) Awards are chosen by media representatives from 18 European countries.