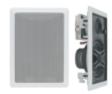

# **In-Wall Speakers**

Easy-to-install, in-wall speakers deliver high quality Natural Sound to enhance the home theater experience with an unobtrusive design.

NS-IW960 2-Way In-Wall Speakers

NS-IW660 3-Way In-Wall Speakers

NS-IW760 2-Way In-Wall Speakers

NS-IW470WH 3-Way In-Wall Speakers