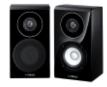

(a)

NS-B750 2-Way Bass-Reflex Bookshelf Speakers

NS-B700 2-Way Acoustic Suspension Speakers

NS-C700 2-Way Acoustic Suspension Center Speaker

NS-SW700 Advanced YST II and QD-Bass Technology Subwoofer

The prestigious EISA (European Imaging and Sound Association) Awards are chosen by media representatives from 18 European countries.