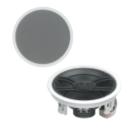

# **In-Ceiling Speakers**

Yamaha in-ceiling speakers bring you superior sound quality with easy installation.

NS-IW560C 2-Way In-Ceiling Speakers

NS-IW480CWH 3-Way In-Ceiling Speakers

NS-IW360C 2-Way In-Ceiling Speakers