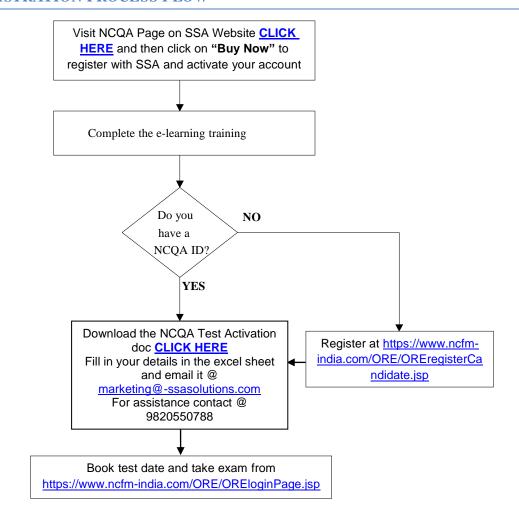

# **REGISTRATION PROCESS FLOW**

# ENROLMENT PROCESS: You can skip this step if you already have an NCFM registration number

Remember, you need to complete SSA's training and then undergo NCFM's NCQA test. So, you need to register with both SSA and NSE. Just follow these simple steps:

Register here (<a href="https://www.enit.co.in/ORE/OREregisterCandidate.jsp">https://www.enit.co.in/ORE/OREregisterCandidate.jsp</a>) to get your NCFM registration number.

## **Not Registered with SSA?**

- Enroll for the course
- Access SSA-NCQA e-learning module
- Complete the online course
- Supply SSA with the NCFM registration number
- Appear for NCQA test on NSE website

# Already registered with SSA?

- Access SSA-NCQA e-learning module
- Complete the online course
- Supply SSA with the NCFM registration number
- Appear for NCQA test on NSE website