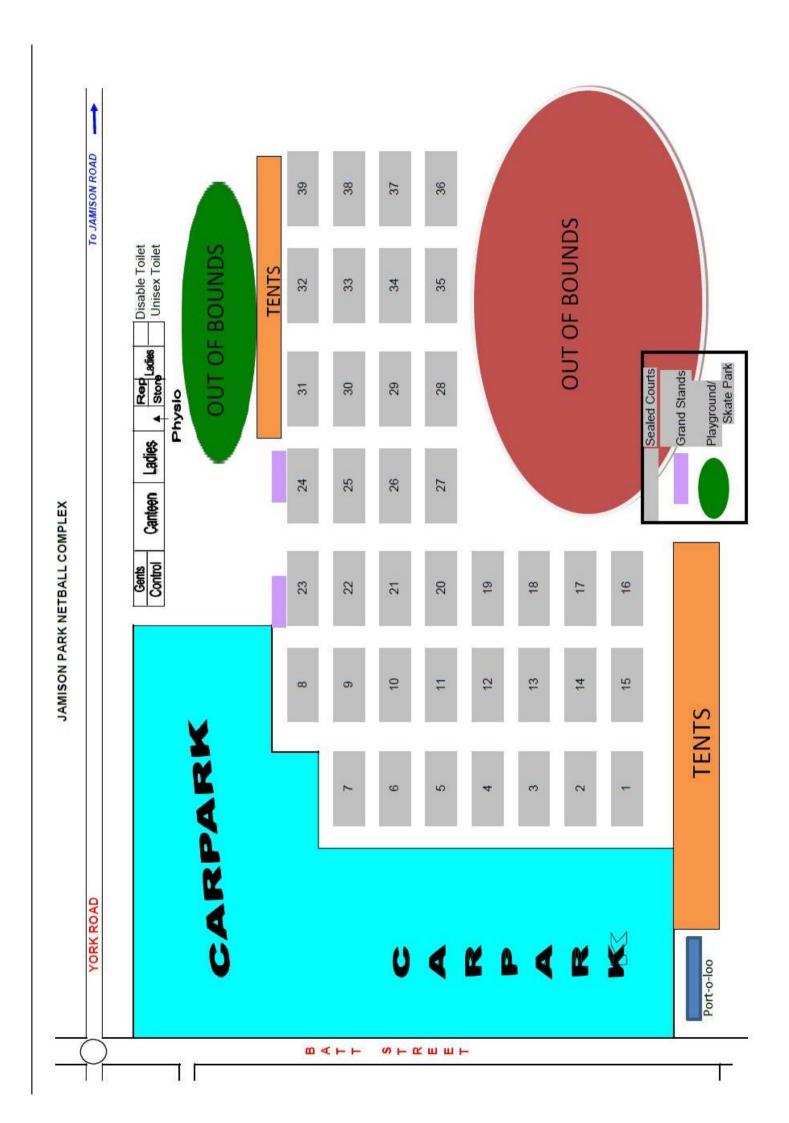

, 61-79 Henry Street Penrith NSW 2750 PO Box 903 Penrith NSW 2751 t 02 4708 8100 f 02 4721 1176

VBMML085C\_GEN\_1014

Medicare Locals grateifully acknowledge the financial and other support from the Australian Government Department of Health.

# After Hours Pharmacies

A quick guide to finding after hours pharmacy services in the



#### PENRITH NETBALL - JAMISON PARK NETBALL COMPLEX

# CAR AND BUS ACCESS

## Buses .....

From M4 turn Right/Left at Mulgoa Road exit
Follow Mulgoa Road
Turn right at traffic lights into Jamison Road
Turn right at roundabout into York Road
Turn left into Jamison Park bus parking area

#### Cars



From M4 turn Right/Left at Mulgoa Road exit
Follow Mulgoa Road
Turn right at lights into Batt Street
Turn left into Jamison Park car parking area



# **NOTES**