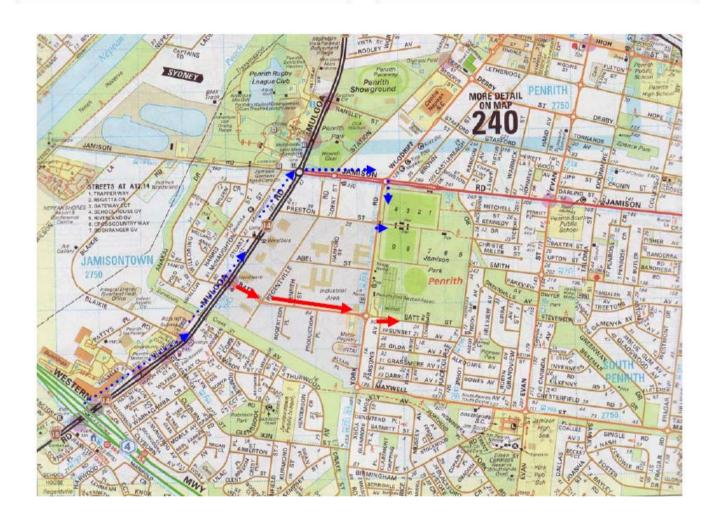

# CAR AND BUS ACCESS

## Buses .....

From M4 turn Right/Left at Mulgoa Road exit
Follow Mulgoa Road
Turn right at traffic lights into Jamison Road
Turn right at roundabout into York Road
Turn left into Jamison Park bus parking area

#### Cars

From M4 turn Right/Left at Mulgoa Road exit
Follow Mulgoa Road
Turn right at lights into Batt Street
Turn left into Jamison Park car parking area