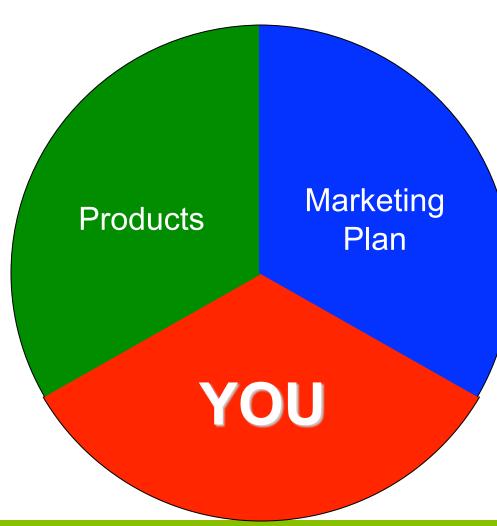

#### **Combination of 4 different industries:**

- 1. Smoothie Shop
- 2. Weight Loss Center
- 3. Full line of Supplementation
- 4. Coffee Shop Environment; Night Club

#### Products Create Income

Great products lead to great income opportunities.