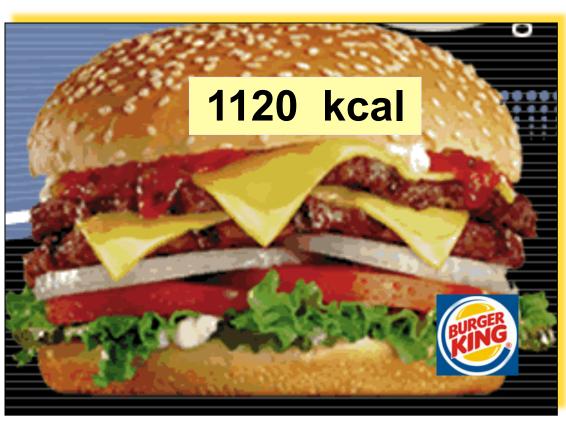

#### Increased Burger Size

#### 280 kcal

"Old Days" Hamburger

**Double Burger with Cheese** 