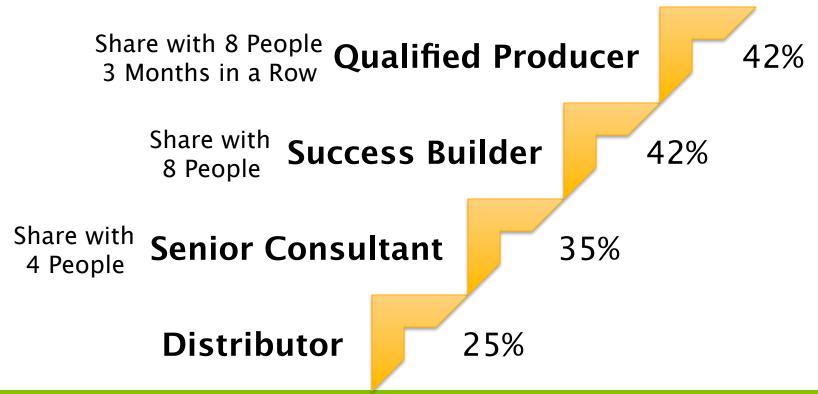

#### Getting Started: Distributor

## Get enrolled with Starter Program (cost approx. \$65)

Discount = Retail Profit

**Distributor** 

25%