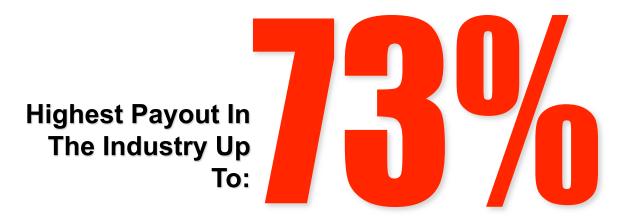

#### Herbalife Compensation Plan

- 50% is the largest discount/profit in the industry
- Paid in 7 different ways!
  - WORLDWIDE, Herbalife has created:
  - More people making \$100,000 per year AND
    - More Millionaires than any other company!

#### It Works! It Can Work For You Too!

- ✓ Over 32 Years
- ✓ Over 60 Million Customers
- ✓ No. 1 Weight Mgt Company

- ✓ Over US \$4.2 Billion in 2010
- ✓ Highest Payout in the industry 73%
- ✓ Proven in 80+ Countries.
- ✓ NYSC Listed