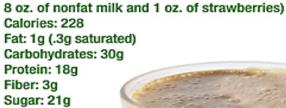

#### Formula 1 Healthy Meal = 228 calories

WHITE CHOCOLATE MOCHA LATTE

(16 oz.) Calories: 500

Fat: 22g (14g saturated) Carbohydrates: 63g

Protein: 15g Fiber: 0g Sugar: 54g

Cholesterol: 55mg Sodium: 240mg

FORMULA 1 HEALTHY MEAL (1 serving Formula 1,