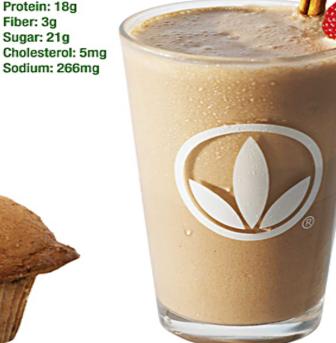

#### Formula 1 Healthy Meal = 228 calories

WHITE CHOCOLATE MOCHA LATTE

(16 oz.) Calories: 500

Fat: 22g (14g saturated) Carbohydrates: 63g

Protein: 15g Fiber: 0g Sugar: 54g

Cholesterol: 55mg Sodium: 240mg

FORMULA 1 HEALTHY MEAL (1 serving Formula 1,