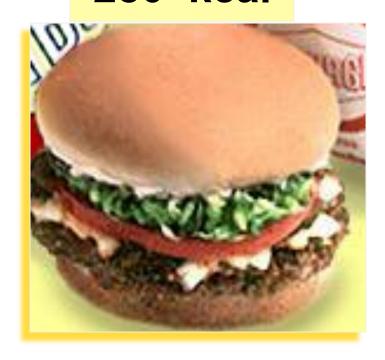

#### Increased Burger Size

#### 280 kcal

"Old Days" Hamburger

**Double Burger with Cheese** 