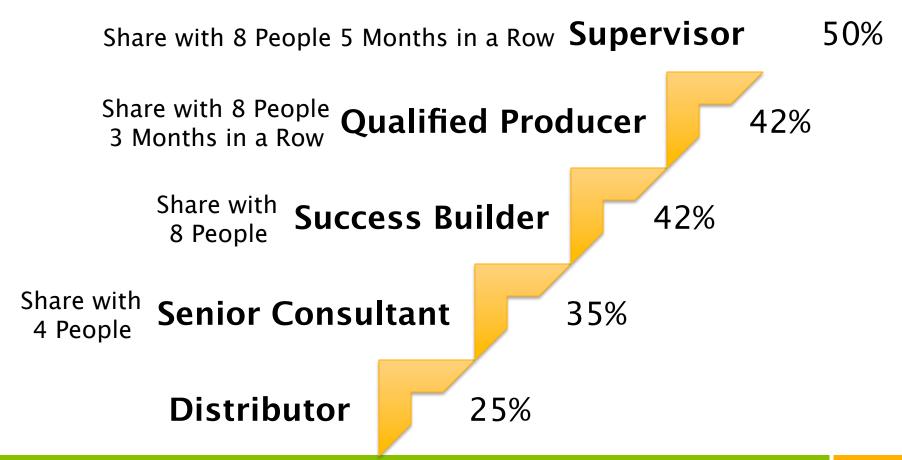

#### Getting Started: Distributor

## Get enrolled with Starter Program (cost approx. \$65)

Discount = Retail Profit

**Distributor** 

25%