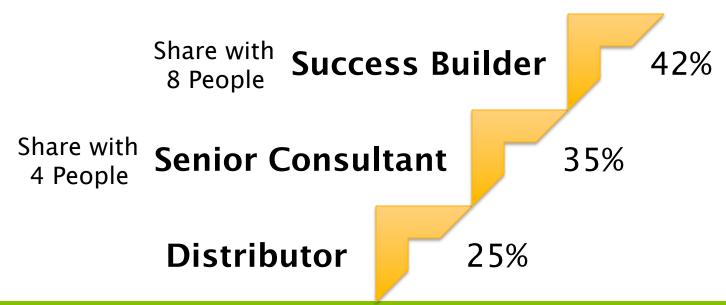

#### Getting Started: Distributor

## Get enrolled with Starter Program (cost approx. \$65)

Discount = Retail Profit

**Distributor** 

25%