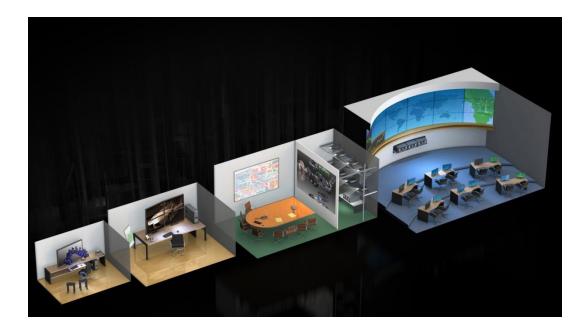

# NVIDIA Scalable Visualization Solutions See The Big Picture

### **NVIDIA Scalable Visualization Solutions** See the big picture

| Support for 4K or Quad HD panels and projectors |                 |
|-------------------------------------------------|-----------------|
| •                                               | Digital signage |
| •                                               | Power Walls     |
| •                                               | CAVE            |



#### **NVIDIA Mosaic Multi-Display Technology** See the big picture

| Up to 16 4K or Quad HD displays per system |                                       |
|--------------------------------------------|---------------------------------------|
| •                                          | Unified desktop                       |
| •                                          | Seamless image                        |
|                                            | Professional performance and features |



## Ultra High Resolution 4K or Quad HD Displays See the details in the big picture

• 4K or Quad HD panels provide a high resolution surface

Previously obscured detail now easily visible



## **High Resolution Stereoscopic 3D Display**

#### **Expansive and immersive environment**

- NVID