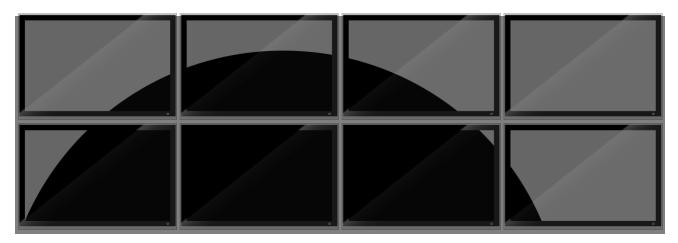

#### **Projector Overlap**

**Projector Overlap** 

Compensates for geometry and brightness differences between projectors to present a visually seamless image | These are known as Warp (geometry corrections) or Blend (intensity adjustments) | Premium Mosaic Mode Quadro products have the graphics and compute performance necessary to make these adjustments in real-time.