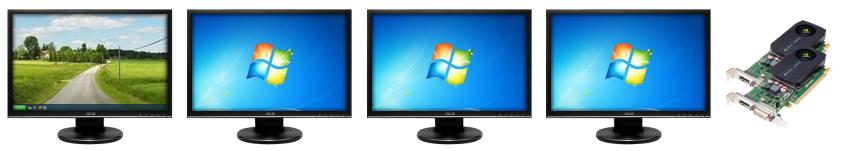

## **NVIDIA Mosaic Technology** Single unified desktop

**Without Mosaic:** 4 Independent Displays