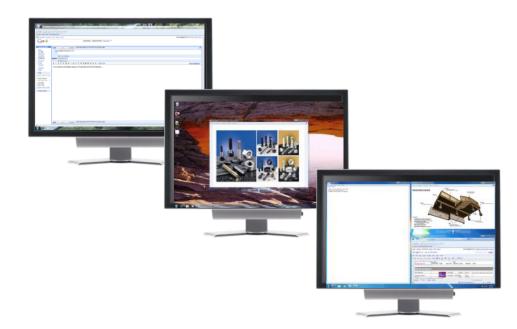

#### **Better Way to Work: NVIDIA NVIEW**

Eliminate clutter by extending the taskbar across multiple displays

## **Better Way to Work: NVIDIA NVIEW**

Gridlines divide monitors into sub-screens for best real estate use

## **NVIEW Virtual Desktops**

Create, customize and switch between different virtual desktops