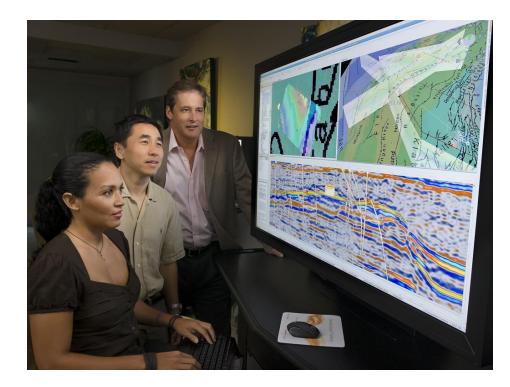

## Ultra High Resolution 4K or Quad HD Displays See the details in the big picture

• 4K or Quad HD panels provide a high resolution surface

Previously obscured detail now easily visible

## **High Resolution Stereoscopic 3D Display**

#### **Expansive and immersive environment**

- NVIDIA Quadro Mosaic technology
- NVIDIA 3D Vision Pro RF hub and glasses