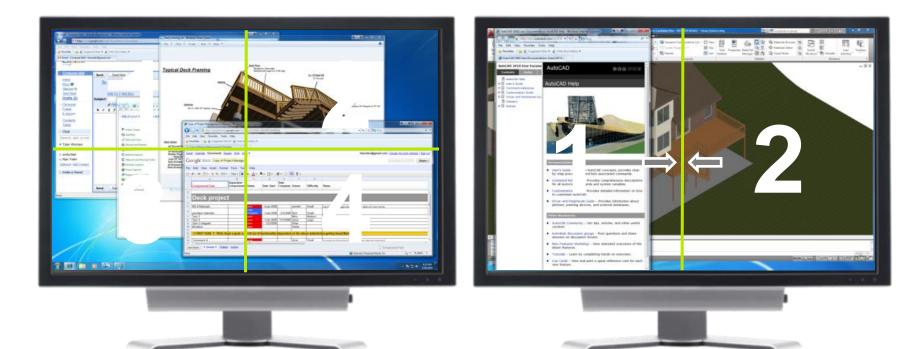

## **NVIDIA Mosaic Technology** Single unified desktop

**Without Mosaic:** 4 Independent Displays

#### With Mosaic: Single Unified Desktop and Taskbar