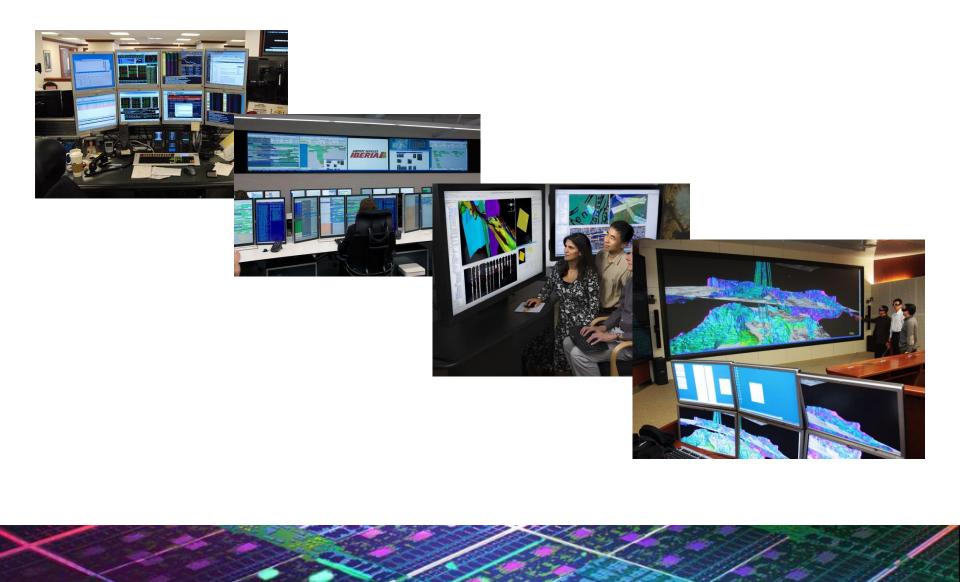

|
|--------------------------------------------|---------------------------------------|
| •                                          | Unified desktop                       |
| •                                          | Seamless image                        |
|                                            | Professional performance and features |



## Ultra High Resolution 4K or Quad HD Displays See the details in the big picture

• 4K or Quad HD panels provide a high resolution surface

Previously obscured detail now easily visible



## **High Resolution Stereoscopic 3D Display**

#### **Expansive and immersive environment**

- NVIDIA Quadro Mosaic technology
- NVIDIA 3D Vision Pro RF hub and glasses



### **NVIDIA Mosaic Technology Makes It Possible**



## **NVIDIA Mosaic Technology** Single unified desktop

**Without Mosaic:** 4 Independent Displays



#### With Mosaic: Single Unified Desktop and Taskbar





## **Mosaic Features**

#### Available with NVIDIA Quadro and NVS products

| • | Easy configuration                                        |
|---|-----------------------------------------------------------|
| • | Unified desktop with up to 16 display devices per system* |
| • | Application spanning                                      |
| • | Taskbar spanning                                          |
| • | Bezel correction                                          |
| • | Windows 7 support                                         |



\*All displays require matching timings and resolution



## **Premium Mosaic Features**

#### Av