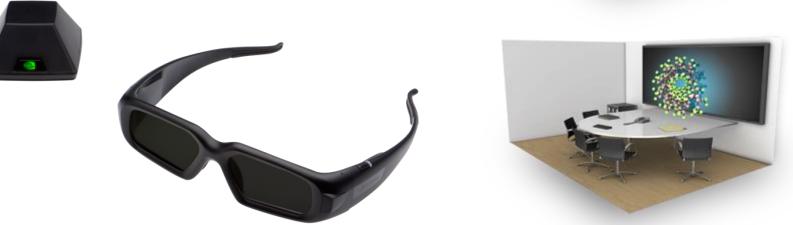

## **High Resolution Stereoscopic 3D Display**

#### **Expansive and immersive environment**

- NVIDIA Quadro Mosaic technology
- NVIDIA 3D Vision Pro RF hub and glasses

#### **NVIDIA 3D Vision Pro and Quadro-based Solutions**

| • | Active and passive multi-display support          |
|---|---------------------------------------------------|
| • | Easy configuration with Premium Mosaic Solutions  |
| • | Support for all types of 3D displays              |
| • | 3D Vision Pro is the ideal enabler                |
| • | Up to 100 foot range                              |
| • | Up to 100 users can be supported at the same time |