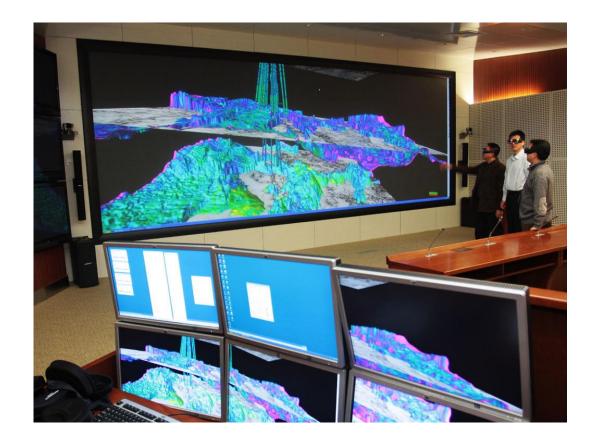

| Up to 16 4K or Quad HD displays per system |                                       |
|--------------------------------------------|---------------------------------------|
| •                                          | Unified desktop                       |
| •                                          | Seamless image                        |
|                                            | Professional performance and features |



## Ultra High Resolution 4K or Quad HD Displays See the details in the big picture

• 4K or Quad HD panels provide a high resolution surface

Previously obscured detail now easily visible



## **High Resolution Stereoscopic 3D Display**

#### **Expansive and immersive environment**

- NVIDIA Quadro Mosaic technology
- NVIDIA 3D Vision Pro RF hub and glasses



### **NVIDIA Mosaic Technology Makes It Possible**



## **NVIDIA Mosaic Technology** Single unified desktop

**Without Mosaic:** 4 Independent Displays



#### With Mosaic: Single Unified Desktop and Taskbar





## **Mosaic Features**

#### Available with NVIDIA Quadro and NVS products

| • | Easy configuration                                        |
|---|-----------------------------------------------------------|
| • | Unified desktop with up to 16 display devices per system* |
| • | Application spanning                                      |
| • | Taskbar spanning                                          |
| • | Bezel correction                                          |
| • | Windows 7 support                                         |



\*All displays require matching timings and