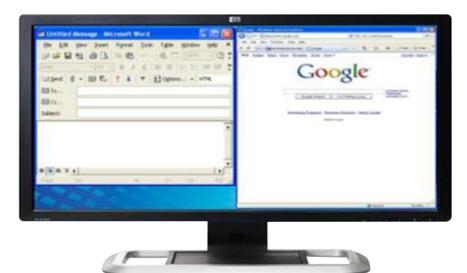

## **NVIDIA Mosaic Technology** Single unified desktop

**Without Mosaic:** 4 Independent Displays

#### With Mosaic: Single Unified Desktop and Taskbar