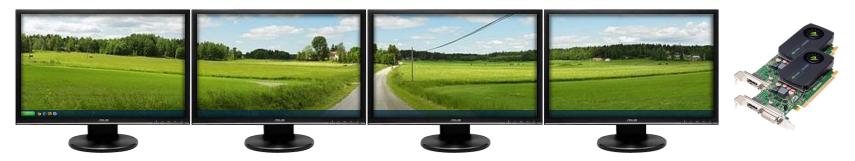

| Unified desktop                       |
| •                                          | Seamless image                        |
|                                            | Professional performance and features |



## Ultra High Resolution 4K or Quad HD Displays See the details in the big picture

• 4K or Quad HD panels provide a high resolution surface

Previously obscured detail now easily visible



## **High Resolution Stereoscopic 3D Display**

#### **Expansive and immersive environment**

- NVIDIA Quadro Mosaic technology
- NVIDIA 3D Vision Pro RF hub and glasses



### **NVIDIA Mosaic Technology Makes It Possible**



## **NVIDIA Mosaic Technology** Single unified desktop

**Without Mosaic:** 4 Independent Displays



#### With Mosaic: Single Unified Desktop and Taskbar





## **Mosaic Features**

#### Available with NVIDIA Quadro and NVS products

| • | Easy configuration                                        |
|---|-----------------------------------------------------------|
| • | Unified desktop with up to 16 display devices per system* |
| • | Application spanning                                      |
| • | Taskbar spanning                                          |
| • | Bezel correction                                          |
| • | Windows 7 support                                         |



\*All displays require matching timings and resolution



## **Premium Mosaic Features**

#### Available with NVIDIA Quadro K5000 and Quadro Sync

| NVIC | NVIDIA Quadro Sync support enables              |  |
|------|--------------------------------------