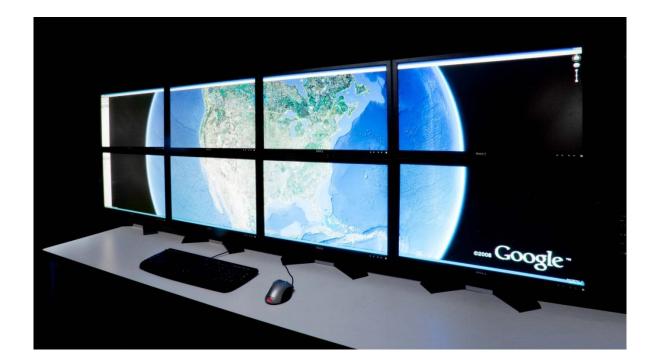

#### **NVIDIA Mosaic Multi-Display Technology** See the big picture

| Up to 16 4K or Quad HD displays per system |                                       |
|--------------------------------------------|---------------------------------------|
| •                                          | Unified desktop                       |
| •                                          | Seamless image                        |
|                                            | Professional performance and features |

## Ultra High Resolution 4K or Quad HD Displays See the details in the big picture

• 4K or Quad HD panels provide a high resolution surface

Previously obscured detail now easily visible