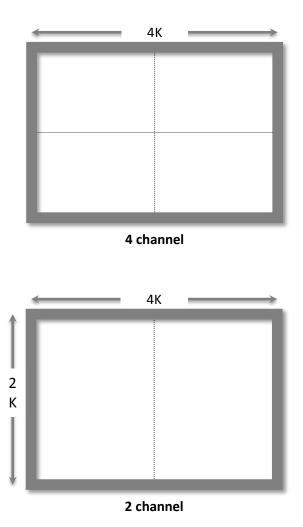

o Sync support enables              |  |
|------|-------------------------------------------------|--|
| •    | Access to Premium Mosaic features               |  |
| •    | Up to 16 synchronized displays per system       |  |
| •    | Ideal for immersive visualization environments  |  |
| •    | Enables high performance visualization clusters |  |
| •    | Seamless display                                |  |
| •    | Projector overlap                               |  |
| •    | Stereo support                                  |  |
| Wind | Windows 7 or Linux preferred OS choices         |  |





## **Easy Configuration**





#### **Bezel Correction**



**With Bezel Correction** 



**No Bezel Correction** 

### 4K or Quad HD Panels and Projectors Mosaic delivers easy Quad HD or 4K







#### **Projector Overlap**



**Projector Overlap** 

Compensates for geometry and brightness differences between projectors to present a visually seamless image | These are known as Warp (geometry corrections) or Blend (intensity adjustments) | Premium Mosaic Mode Quadro products have the graphics and compute performance necessary to make these adjustments in real-time.



## **NVIEW Desktop Manager**

| Easily manage your high-resolution desktop for increased productivity |                                                   |
|-----------------------------------------------------------------------|---------------------------------------------------|
| -                                                                     | Taskbar spanning across multiple displays         |
| -