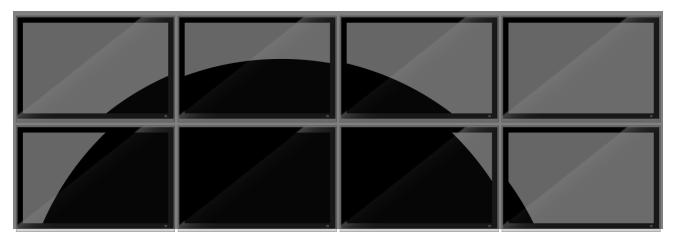

## **NVIDIA Mosaic Technology** Single unified desktop

**Without Mosaic:** 4 Independent Displays

#### With Mosaic: Single Unified Desktop and Taskbar