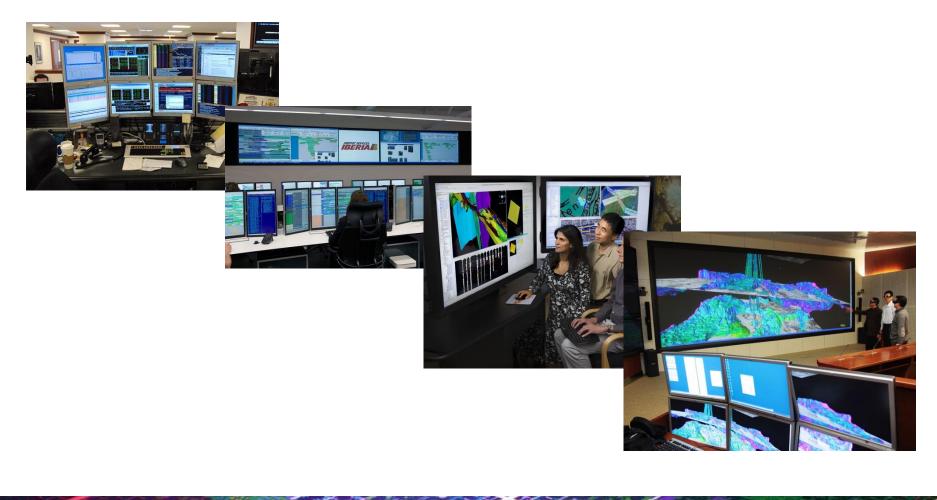

ss multiple displays





## **Better Way to Work: NVIDIA NVIEW**

Gridlines divide monitors into sub-screens for best real estate use





## **NVIEW Virtual Desktops**

Create, customize and switch between different virtual desktops









#### **Stereoscopic 3D Support**

#### **NVIDIA 3D Vision Pro and Quadro-based Solutions**

| • | Active and passive multi-display support          |
|---|---------------------------------------------------|
| • | Easy configuration with Premium Mosaic Solutions  |
| • | Support for all types of 3D displays              |
| • | 3D Vision Pro is the ideal enabler                |
| • | Up to 100 foot range                              |
| • | Up to 100 users can be supported at the same time |







## See the Big Picture

#### In many environments





## **PNY Service and Commitment**

| 1 | 3 year warranty                                              |
|---|--------------------------------------------------------------|
| 2 | Pre-sales support and configuration assistance               |
| 3 | Support for all workstation brands and complex installations |
| 4 | Advanced replacement for mission-critical deployments        |
| 5 | Dedicated Quadro Field Application Engineers                 |
| 6 | U.S. 800 number hotline and email technical support          |
| 7 | Support escalation for prompt issue resolution               |
| 8 | Certified software support and bug reporting                 |
| 9 | Published product support and training materials             |





#### **Get The Advantage**

To learn more visit www.pny.com/quadro