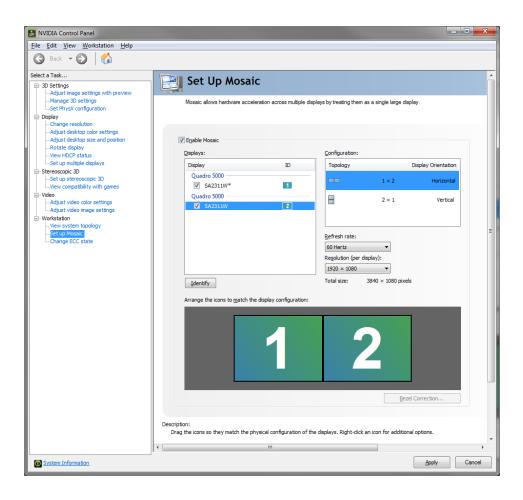

## **Easy Configuration**

#### Available with NVIDIA Quadro and NVS products

| • | Easy configuration                                        |
|---|-----------------------------------------------------------|
| • | Unified desktop with up to 16 display devices per system* |
| • | Application spanning                                      |
| • | Taskbar spanning                                          |
| • | Bezel correction                                          |
| • | Windows 7 support                                         |

#### Available with NVIDIA Quadro K5000 and Quadro Sync

| NVIC | NVIDIA Quadro Sync support enables              |  |
|------|-------------------------------------------------|--|
| •    | Access to Premium Mosaic features               |  |
| •    | Up to 16 synchronized displays per system       |  |
| •    | Ideal for immersive visualization environments  |  |
| •    | Enables high performance visualization clusters |  |
| •    | Seamless display                                |  |
| •    | Projector overlap                               |  |
| •    | Stereo support                                  |  |
| Wind | Windows 7 or Linux preferred OS choices         |  |