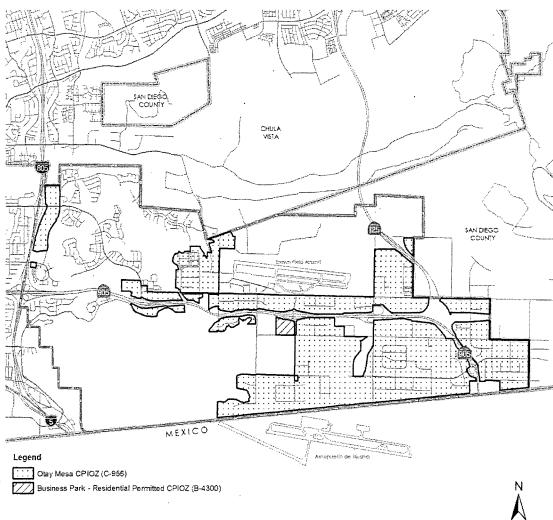

AN ORDINANCE AMENDING CHAPTER 13, ARTICLE 1, DIVISION 5 OF THE SAN DIEGO MUNICIPAL CODE BY AMENDING SECTION 131.0531; AMENDING CHAPTER 13. ARTICLE 1, DIVISION 6 BY AMENDING SECTIONS 131.0602, 131.0622, 131.0623, 131.0631, 131.0643, AND 131.0665 AND ADDING SECTION 131.0606; AMENDING CHAPTER 13, ARTICLE 2, DIVISION 14 BY AMÉNDING SECTION 132.1402, RETITLING DIAGRAM 132-14A FROM COLLEGE AREA COMMUNITY PLAN IMPLEMENTATION OVERLAY ZONE TO CLAIREMONT MESA COMMUNITY PLAN IMPLEMENTATION OVERLAY ZONE, DELETING DIAGRAM 132-14B TITLED COLLEGE AREA COMMUNITY PLAN IMPLEMENTATION OVERLAY ZONE, AND ADDING A NEW DIAGRAM 132-14B TITLED OTAY MESA COMMUNITY PLAN IMPLEMENTATION OVERLAY ZONE: AMENDING CHAPTER 14, ARTICLE 2, DIVISION 5 BY AMENDING SECTION 142.0530; AMENDING CHAPTER 15. ARTICLE 17, DIVISION 1 BY REPEALING SECTIONS 1517.0101, 1517.0102, 1517.0103, AND 1517.0104; AMENDING CHAPTER 15, ARTICLE 17, DIVISION 2 BY REPEALING SECTIONS 1517.0201, 1517.0202, 1517.0203, 1517.0204, AND 1517.0205; AMENDING CHAPTER 15, ARTICLE 17, DIVISION 3 BY REPEALING SECTIONS 1517.0301, 1517.0302, 1517.0303, 1517.0304, 1517.0305, AND 1517.0306; AMENDING CHAPTER 15, ARTICLE 17, DIVISION 4 BY REPEALING SECTIONS 1517.0401, 1517.0402, 1517.0403, AND 1517.0404, RELATING TO THE OTAY MESA COMMUNITY PLAN UPDATE AND MAKING CORRECTIONS TO THE COMMUNITY.PLAN IMPLEMENTATION OVERLAY ZONE DIAGRAMS.

WHEREAS, the Otay Mesa community is located in the City of San Diego bounded by the Otay River Valley and the City of Chula Vista on the north, an unincorporated area of San Diego County to the east, the International Border and the City of Tijuana on the south, and

Interstate 805 (I-805) on the west, and its planning area encompasses approximately 9,300 acres; and

WHEREAS, the Otay Mesa Community Plan was adopted in 1981 and the Otay Mesa Development District was established in 1984; and

WHEREAS, the Otay Mesa community developed historically with residential communities in the western portion, and with warehousing, distribution, truck depots, and customs brokerages in the eastern portion in a manner that resulted in an incomplete circulation grid; and