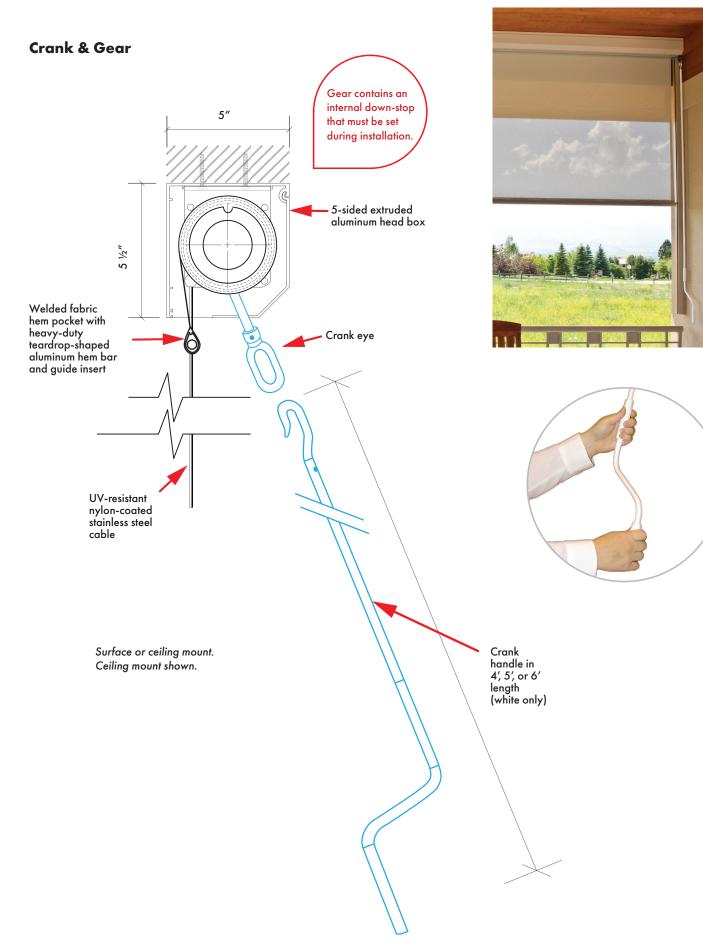

## **Manual Crank & Gear Operation**

## 5" x 5 1⁄2" Extruded Aluminum Head Box

#### Site-built Pocket

Surface or ceiling mount