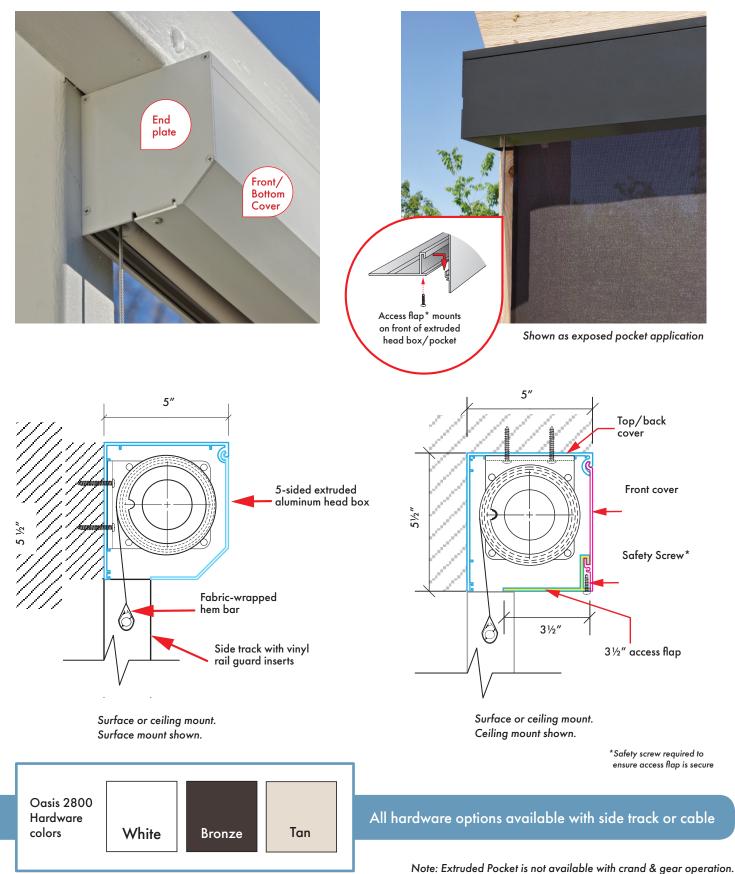

# Head Box & Pocket Options

## 5" x 5 1⁄2" Extruded Aluminum Head Box

## 5" x 5 1/2" Extruded Aluminum Pocket