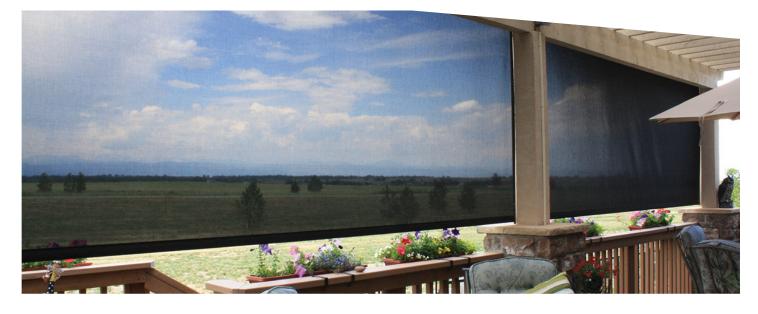

# OASIS**2800**Patio Sun Shades

Solar Screen Patio Shades for large patios and exterior window applications

- Custom sizes to 19' wide
- Motorized with Somfy or Driven by Lutron<sup>™</sup> Systems
- Hand manual crank operation available
- Choice of side track or cable guide system
- Welded fabric edges for durability