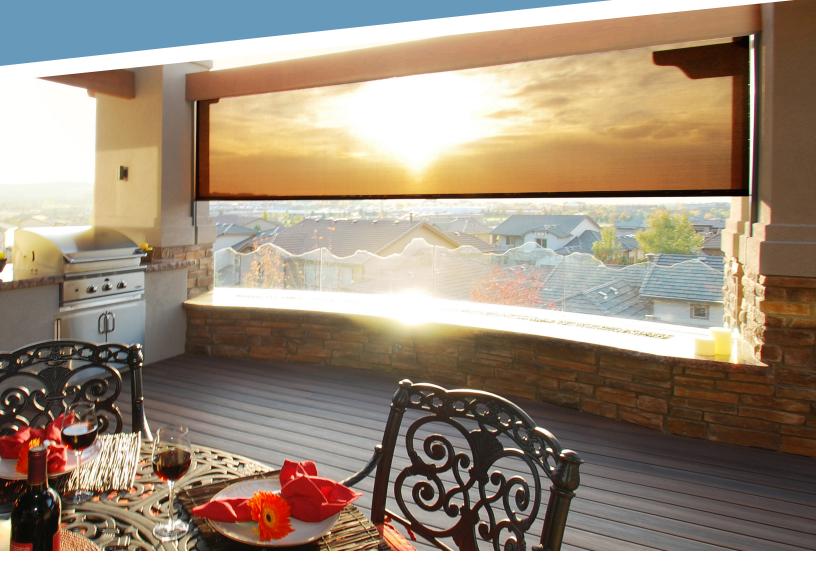

# OASIS**2800**Patio Sun Shades

Solar Screen Patio Shades for large patios and exterior window applications

- Custom sizes to 19' wide
- Motorized with Somfy or Driven by Lutron<sup>™</sup> Systems
- Hand manual crank operation available
- Choice of side track or cable guide system
- Welded fabric edges for durability