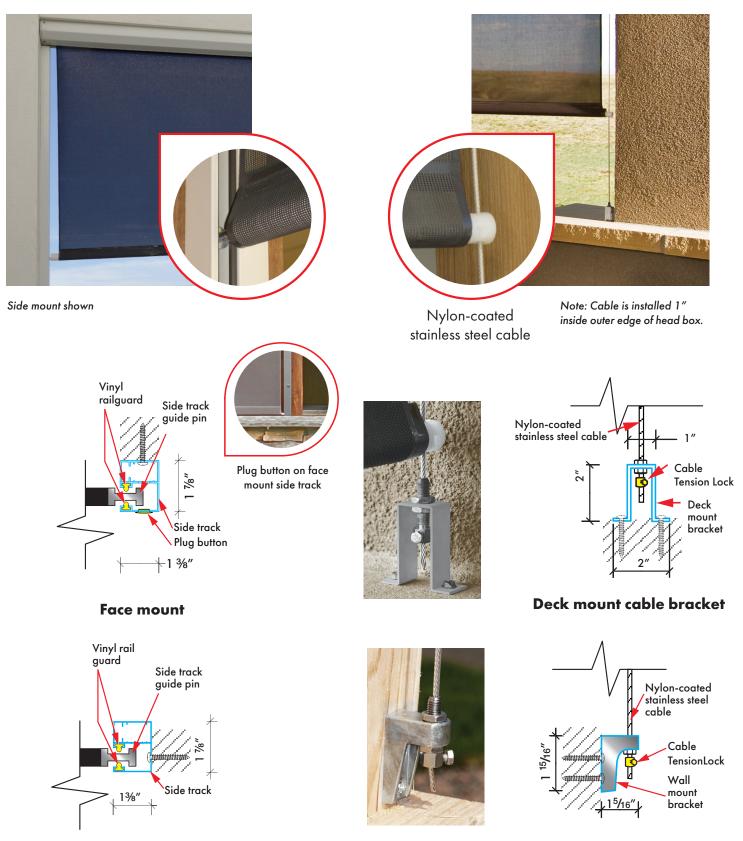

# Fabric Guide Systems

## Side Track Guide System

## **Cable Guide System**

Side mount

Wall mount cable bracket