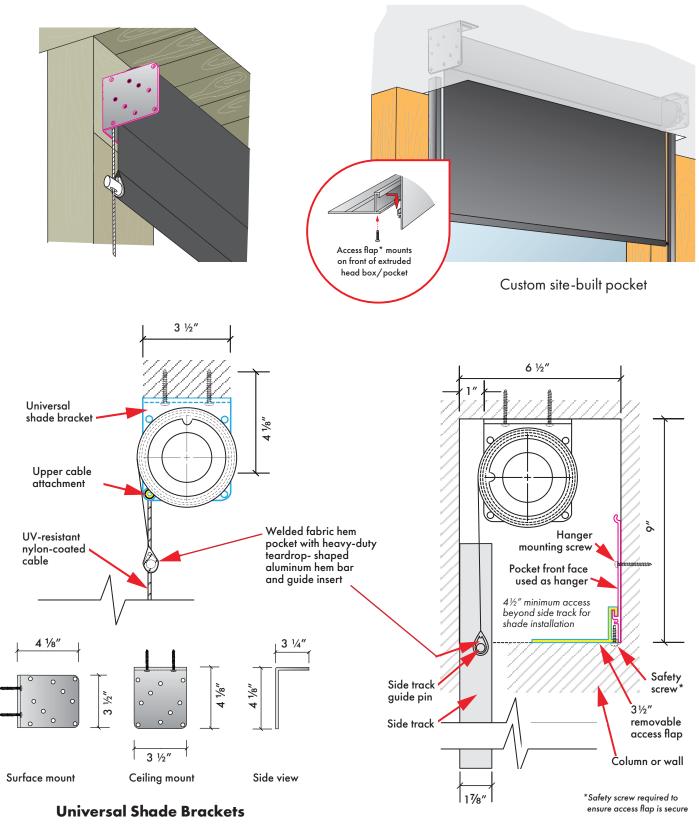

## **Exposed Roller Applications & Custom Pocket**

### 4 <sup>1</sup>/<sub>8</sub>" x 3 <sup>1</sup>/<sub>2</sub>" Exposed Bracket

#### Site-built Pocket

Surface or ceiling mount