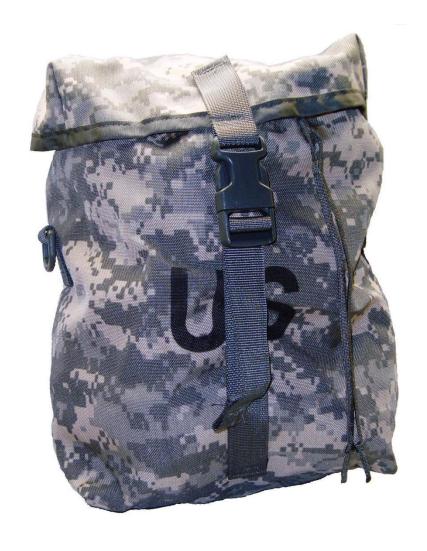

#### **Sustainment Pouch**

#### Product Description

The MOLLE Large Ruck has a capacity of 4000 cubic inches. The side sustainment pouches can hold 500 cubic inches each.

- The MOLLE Assault Pack and Waist Pack ("Butt Pack") are not included as components of the rucksack, but can be attached
  to it if desired, during extended-duration operations.
- The rucksack's main body has a zippered internal load divider, and openings at the top and bottom ends, to allow a sleeping bag (or other gear) to be loaded and unloaded independently without the need for an external "sleeping bag carrier."
- The top flap of the Large Ruck is a mesh pocket for small reference and information materials. It is secured with a hook and loop closure.
- The Large Ruck has two large, removable Sustainment Pouches which attach to the side of the ruck using the same
  interlocking attachment system as the FLC pockets. These Sustainment Pouches each contain two D-rings on the sides,
  which allow them to be carried by a "General Purpose Sling" for alternate uses.
- The Sustainment Pouches can also be added to the side of the smaller MOLLE Assault Pack to add 1000 cubic inches (2 x 500) to its capacity. All of the large pouches of the MOLLE system have D-rings on the sides to allow the item to be slung with a GP sling.