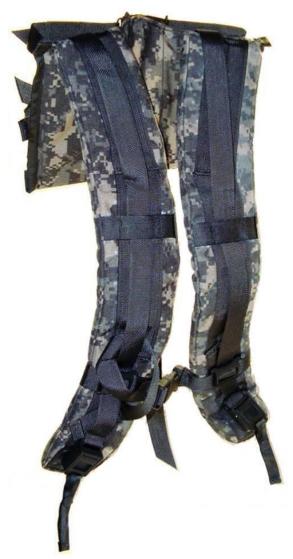

#### **Enhanced Frame Shoulder**

Next

The MOLLE Rucksack has 5 major components:

| Plastic Molded Frame, 1 each              |
|-------------------------------------------|
| Large Rucksack Body (fabric body), 1 each |
| Sustainment Pouch, 2 each                 |
| Shoulder Straps, 2each                    |
| Molded Waist Belt, 1 each                 |