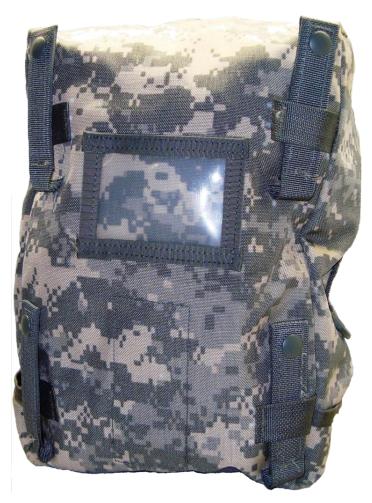

#### **Sustainment Pouch**

#### Product Description

The MOLLE Large Ruck has a capacity of 4000 cubic inches. The side sustainment pouches can hold 500 cubic inches each.

- The MOLLE Assault Pack and Waist Pack ("Butt Pack") are not included as components of the rucksack, but can be attached
  to it if desired, during extended-duration operations.
- The rucksack's main body has a zippered internal load divider, and openings at the top and bottom ends, to allow a sleeping bag (or other gear) to be loaded and unloaded independently without the need for an external "sleeping bag carrier."
- The top flap of the Large Ruck is a mesh pocket for small reference and information materials. It is secured with a hook and loop closure.
- The Large Ruck has two large, removable Sustainment Pouches which attach to the side of the ruck using the same
  interlocking attachment system as the FLC pockets. These Sustainment Pouches each contain two D-rings on the sides,
  which allow them to be carried by a "General Purpose Sling" for alternate uses.
- The Sustainment Pouches can also be added to the side of the smaller MOLLE Assault Pack to add 1000 cubic inches (2 x 500) to its capacity. All of the large pouches of the MOLLE system have D-rings on the sides to allow the item to be slung with a GP sling.