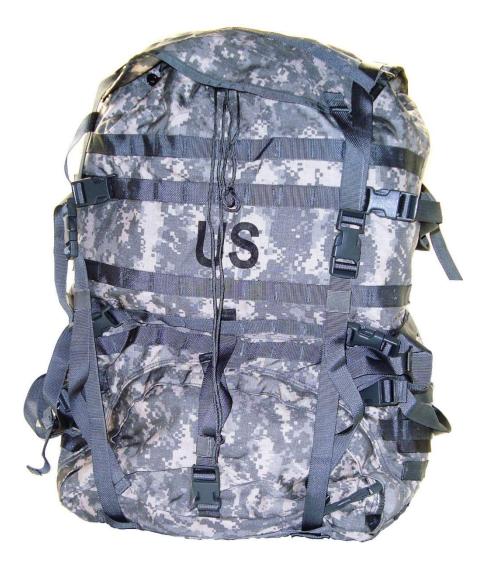

### **Large Field Rucksack**

#### Product Description

The MOLLE Large Ruck has a capacity of 4000 cubic inches. The side sustainment pouches can hold 500 cubic inches each.

- The MOLLE Assault Pack and Waist Pack ("Butt Pack") are not included as components of the rucksack, but can be attached
  to it if desired, during extended-duration operations.
- The rucksack's main body has a zippered internal load divider, and openings at the top and bottom ends, to allow a sleeping bag (or other gear) to be loaded and unloaded independently without the need for an external "sleeping bag carrier."
- The top flap of the Large Ruck is a mesh pocket for small reference and information materials. It is secured with a hook and loop closure.
- The Large Ruck has two large, removable Sustainment Pouches which attach to the side of the ruck using the same
  interlocking attachment system as the FLC pockets. These Sustainment Pouches each contain two D-rings on the sides,
  which allow them to be carried by a "General Purpose Sling" for alternate uses.
- The Sustainment Pouches can also be added to the side of the smaller MOLLE Assault Pack to add 1000 cubic inches (2 x 500) to its capacity. All of the large pouches of the MOLLE system have D-rings on the sides to allow the item to be slung with a GP sling.

The MOLLE Rucksack has 5 major components:

| Plastic Molded Frame, 1 each              |
|-------------------------------------------|
| Large Rucksack Body (fabric body), 1 each |
| Sustainment Pouch, 2 each                 |
| Shoulder Straps, 2each                    |
| Molded Waist Belt, 1 each                 |