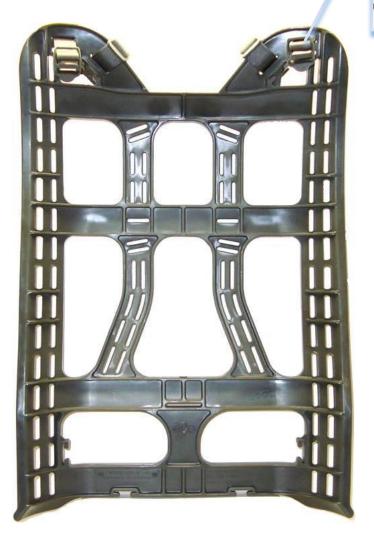

#### **Frame**

8465-01-524-7241 Load Lifter Attachment

#### **Load Lifter Attachment**

LIN: DA657W

The MOLLE Rucksack has 5 major components:

| Plastic Molded Frame, 1 each              |
|-------------------------------------------|
| Large Rucksack Body (fabric body), 1 each |
| Sustainment Pouch, 2 each                 |
| Shoulder Straps, 2each                    |
| Molded Waist Belt, 1 each                 |