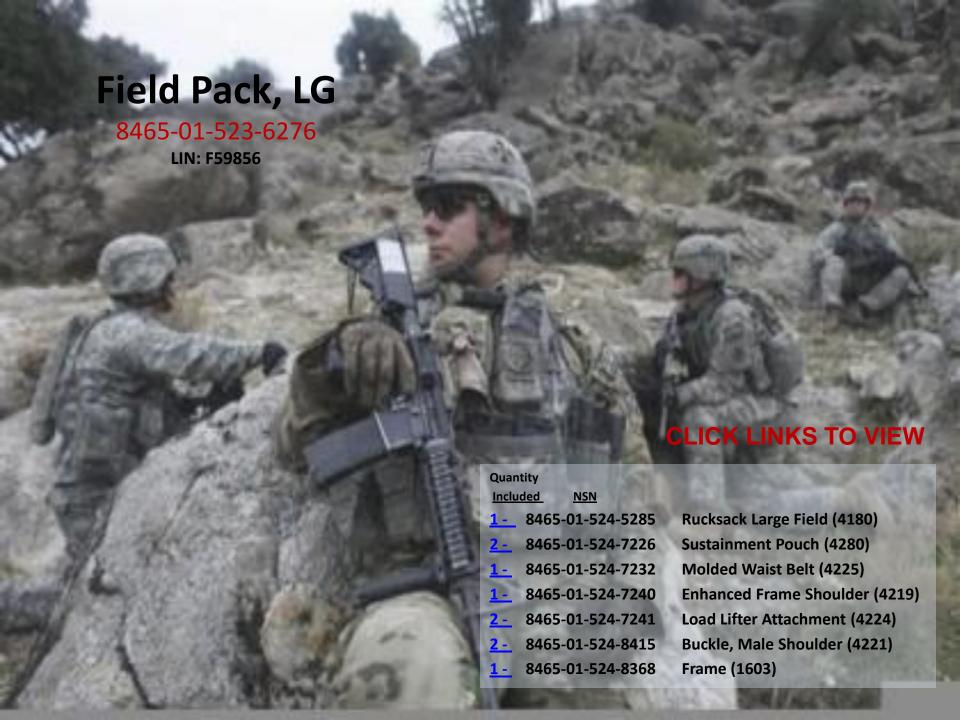

### 8465-01-523-6276

The MOLLE Rucksack has 5 major components:

| Plastic Molded Frame, 1 each              |
|-------------------------------------------|
| Large Rucksack Body (fabric body), 1 each |
| Sustainment Pouch, 2 each                 |
| Shoulder Straps, 2each                    |
| Molded Waist Belt, 1 each                 |