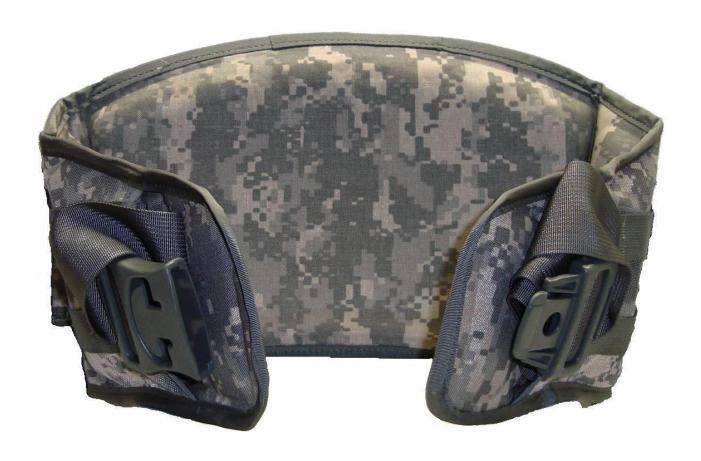

#### **Molded Waist Belt**

The MOLLE Rucksack has 5 major components:

| Plastic Molded Frame, 1 each              |
|-------------------------------------------|
| Large Rucksack Body (fabric body), 1 each |
| Sustainment Pouch, 2 each                 |
| Shoulder Straps, 2each                    |
| Molded Waist Belt, 1 each                 |