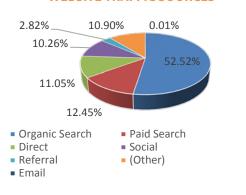

nty Tourist Development Council to promote a positive image for Panama City Beach, increase tourism and coordinate the marketing efforts of the total tourism community. This report is provided on a monthly basis compiled by CVB staff as a measurement of performance based on industry standards. For more



#### **September 2017 Activity Dashboard**

## WEBSITE DATA

#### **WEBSITE ACTIVITY\***

|                             | <u> 2017</u> | <u>2016</u> |
|-----------------------------|--------------|-------------|
| Number of Sessions          | 249,335      | 273,866     |
| Length of Session (minutes) | 1:48         | 2:10        |
| Page Views Per Session      | 1.70         | 1.84        |
| % of Unique Visits          | 76.90%       | 60.76%      |



#### **WEBSITE TRAFFIC SOURCES**



#### **TOP WEB PAGES**

| 1. webcam        | 86,215 | 6. Pirates Fest             | 15,039 |
|------------------|--------|-----------------------------|--------|
| 2. make it yours | 30,955 | 7.attractions               | 9,521  |
| 3. homepage      | 26,657 | 8.attractions&entertainment | 8,678  |
| 4. thingstodo    | 18,990 | 9. places to stay           | 7,831  |
| 5. events        | 16,939 | 10. beach safety            | 6,940  |

### WEBSITE TRAFFIC - August 2016 vs. 2017



<sup>\*</sup>Last year during this month, Hurricane Hermine hit the panhandle and due to these events, Pepsi Gulf Coast Jam was cancelled, causing an influx of visitation to our website.



#### **MEDIA IMPRESSIONS**

Paid Media 16,001,225
Earned Media 6,718,855

PR Coverage Includes:





**FOOD&WINE** 

#### *