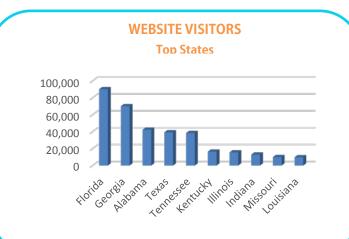

'l Airport

#### **VISITORS**

| <u>Visitor</u> | <u>Airport</u> |
|----------------|----------------|
| <u>Info</u>    | <u>Desk</u>    |
| <u>Center</u>  |                |
| 1,972          | 1,427          |

#### **PANDORA RADIO**

May unique listeners: 4,564

May hours listened: 2,658

CTR: 0.11%

(2017)

#### **INQUIRIES** - Top States





#### **June 2017 Activity Dashboard**

# WEBSITE DATA

#### **WEBSITE ACTIVITY\***

|                             | <u> 2017</u> | <u>2016</u> |
|-----------------------------|--------------|-------------|
| Number of Sessions          | 424,857      | 411,787     |
| Length of Session (minutes) | 2:05         | 2:32        |
| Page Views Per Session      | 2.22         | 2.26        |
| % of Unique Visits          | 71.28%       | 61.4 %      |



#### **WEBSITE TRAFFIC SOURCES**



#### **TOP WEB PAGES**

| 1. webcam                   | 109,199 | 6. placestostay       | 22,670 |
|-----------------------------|---------|-----------------------|--------|
| 2. homepage                 | 73,042  | 7. attractions        | 21,519 |
| 3. thingstodo               | 44,296  | 8. make it yours      | 19,831 |
| 4. events                   | 34,139  | 9. CTS/registertowin  | 17,391 |
| 5.attractions&entertainment | 24.341  | 10. rental properties | 16.499 |



<sup>\*</sup>A SSL certificate was purchased for the website which allowed it to transition from an HTTP to an HTTPS encryption. HTTPS provides visitors a more secure connection than the HTTP version. As a result, Google is planning an update to its Chrome browser whereby only sites u