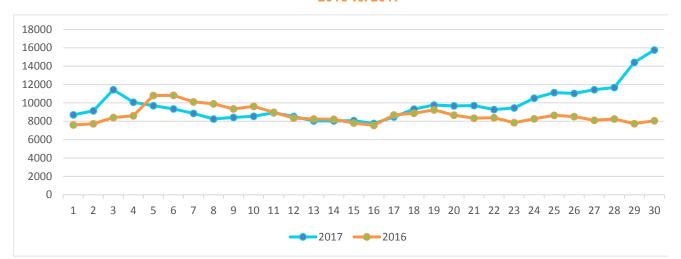

## WEBSITE TRAFFIC - October 2016 vs. 2017

<sup>\*</sup>Last year during this month, Hurricane Hermine hit the panhandle and due to these events, Pepsi Gulf Coast Jam was cancelled, causing an influx of visitation to our website.

#### **WEBSITE ACTIVITY\***

|                             | <u> 2017</u> | <u>2016</u> |
|-----------------------------|--------------|-------------|
| Number of Sessions          | 235,582      | 190,241     |
| Length of Session (minutes) | 1:36         | 1:59        |
| Page Views Per Session      | 1.77         | 1.96        |
| % of Unique Visits          | 70.34%       | 62.86%      |