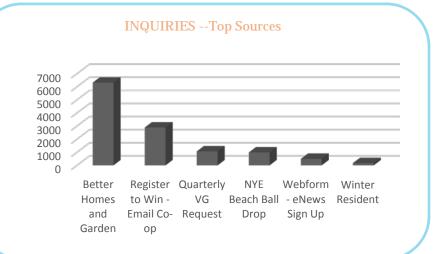

othan, AL            | 3,433     |
| Louisville, KY        | 3,264     |
| Panama City Beach, FL | 2,847     |
| Montgomery, AL        | 2,399     |

#### Chasin' the Sun TV

Likes: 1,805 Total Impressions: 37,357

| City                   | Your Fans |
|------------------------|-----------|
| Panama City, FL        | 136       |
| Panama City Beach, FL  | 90        |
| Lynn Haven, FL         | 79        |
| Upper Grand Lagoon, FL | 73        |
| Panama City, Panamá    | 52        |
| Southport, FL          | 29        |
| Lower Grand Lagoon, FL | 19        |
| Callaway, FL           | 19        |
| Parker, FL             | 16        |
| Bayou George, FL       | 14        |



Facebook Impressions:

13,980,750

Links Clicks:

180,822

CTR: 1.29%\*

\*Industry Benchmark is 0.87%













#### **VISITOR GUIDES**

December 604
Subscriptions

Total 25,799
Subscriptions

Mailed to date (2016)

## AIRPORT ACTIVITY Deplanements

| October     | October  |
|-------------|----------|
| <u>2016</u> | 2015     |
| 40,279      | 39,080   |
| YTD 2016    | YTD 2015 |
| 390,839     | 390,048  |
|             |          |

\*NOTE: Data for Northwest Florida Beaches Int'l Airport

#### **VISITORS**

| <b>Visitor</b> | <u>Airport</u> |
|----------------|----------------|
| <u>Info</u>    | <b>Desk</b>    |
| <u>Center</u>  | 723            |
| 2.003          |                |

#### PANDORA RADIO

December impressions: 1,025,972

Unique listeners 2016: 154k

Avg. of 17.05 minutes per session

### INQUIRIES – Top States





#### January 2017 Activity Dashboard

#### **WEBSITE DATA**

##