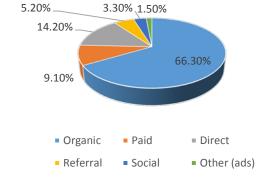

723            |
| 2.003          |                |

#### PANDORA RADIO

December impressions: 1,025,972

Unique listeners 2016: 154k

Avg. of 17.05 minutes per session

### INQUIRIES – Top States





#### January 2017 Activity Dashboard

#### **WEBSITE DATA**

#### WEBSITE ACTIVITY

|                             | 2017    | <u>2016</u> |
|-----------------------------|---------|-------------|
| Number of Sessions          | 158,375 | 154,815     |
| Length of Session (minutes) | 2:33    | 2:42        |
| Page Views Per Session      | 2.45    | 2.91        |
| % of Unique Visits          | 70.55%  | 72.31%      |

# WEBSITE VISITORS Top States 35,000 30,000 25,000 20,000 15,000 10,000 5,000 0 Horida Caratia Esca Rabana Feras Ilinois Hara Lucky Onio Resouri

#### WEBSITE TRAFFIC SOURCES



#### **TOP WEB PAGES**

| 1. homepage     | 44,944 | 6. placestostay/beachhouses | 11,874 |
|-----------------|--------|-----------------------------|--------|
| 2. webcam       | 25,786 | 7.attractions&entertainment | 11,460 |
| 3. thingstodo   | 21,857 | 8. placestostay/condos      | 10,243 |
| 4. events       | 18,481 | 9. attractions              | 8,808  |
| 5. placestostay | 16,282 | 10. restaurants             | 7,745  |

## WEBSITE TRAFFIC – January 2016 vs. 2017





#### **MEDIA IMPRESSIONS**

Paid Media 12,917,928

Earned Media 42,898,491

PR Coverage Includes:

CONDÉ NAST



YAHOO!



#### **TWITTER**

@Visit\_PCB New Followers: 525 Impressions: 85.4K

Total Followers: 33.7K

@ChasinTheSunTV New Followers: 8

Impressions: 10.5K Total Followers: 158

#### **INSTAGRAM**

@Visit