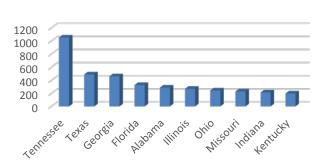

#### **INQUIRIES** - Top States

It is the mission of the Panama City Beach Convention & Visitors Bureau and the Bay County Tourist Development Council to promote a positive image for Panama City Beach, increase tourism and coordinate the marketing efforts of the total tourism community. This report is provided on a monthly basis compiled by CVB staff as a measurement of performance based on industry standards. For more information contact the CVB at (850) 233-5070.