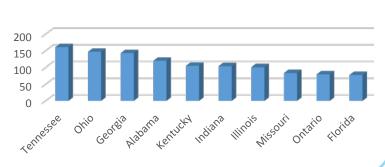

| 17        |
| Parker, FL             | 16        |





#### **VISITOR GUIDES**

December 1,233 Subscriptions

Total 27,186 Subscriptions

Mailed to date (2017)

## AIRPORT ACTIVITY Deplanements

| November | November |
|----------|----------|
| 2016     | 2015     |
| 32,009   | 30,718   |
| YTD 2016 | YTD 2015 |
| 422,848  | 420,766  |
|          |          |

\*NOTE: Data for Northwest Florida Beaches Int'l Airport

#### **VISITORS**

| <b>Visitor</b> | <b>Airport</b> |
|----------------|----------------|
| <u>Info</u>    | <b>Desk</b>    |
| <u>Center</u>  | 700            |
| 3 328          |                |

#### acambar impressions:

PANDORA RADIO

December impressions: 1,025,972

Unique listeners 2016: 154k

\*Campaign launched 1/27/17

#### INQUIRIES - Top States/Provinces





#### FEBRUARY 2017 ACTIVITY DASHBOARD

#### **WEBSITE DATA**

#### **WEBSITE ACTIVITY**

|                             | 2017    | <u>2016</u> |
|-----------------------------|---------|-------------|
| Number of Sessions          | 237,272 | 173,624     |
| Length of Session (minutes) | 2:07    | 2:24        |
| Page Views Per Session      | 2.22    | 2.56        |
| % of Unique Visits          | 71.17%  | 73.95%      |

# WEBSITE VISITORS Top States



#### WEBSITE TRAFFIC SOURCES



Organic Paid Direct Referral Social

#### **TOP WEB PAGES**

| 1. homepage        | 48,449 | 6. events                    | 24,152 |
|--------------------|--------|------------------------------|--------|
| 2. thingstodo      | 27,749 | 7.mardigras/festivalschedule | 22,471 |
| 3. webcam          | 26,37