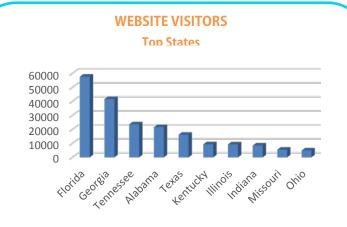

on & Visitors Bureau and the Bay County Tourist Development Council to promote a positive image for Panama City Beach, increase tourism and coordinate the marketing efforts of the total tourism community. This report is provided on a monthly basis compiled by CVB staff as a measurement of performance based on industry standards. For more



#### **September 2017 Activity Dashboard**

## WEBSITE DATA

#### **WEBSITE ACTIVITY\***

|                             | <u> 2017</u> | <u>2016</u> |
|-----------------------------|--------------|-------------|
| Number of Sessions          | 249,335      | 273,866     |
| Length of Session (minutes) | 1:48         | 2:10        |
| Page Views Per Session      | 1.70         | 1.84        |
| % of Unique Visits          | 76.90%       | 60.76%      |



#### **WEBSITE TRAFFIC SOURCES**



#### **TOP WEB PAGES**

| 1. webcam        | 86,215 | 6. Pirates Fest             | 15,039 |
|------------------|--------|-----------------------------|--------|
| 2. make it yours | 30,955 | 7.attractions               | 9,521  |
| 3. homepage      | 26,657 | 8.attractions&entertainment | 8,678  |
| 4. thingstodo    | 18,990 | 9. places to stay           | 7,831  |
| 5. events        | 16,939 | 10. beach safety            | 6,940  |

### WEBSITE TRAFFIC - August 2016 vs. 2017



<sup>\*</sup>Last year during this month, Hurricane Hermine hit the panhandle and due to these events, Pepsi Gulf Coast Jam was cancelled, causing an influx of visitation to our website.



#### **MEDIA IMPRESSIONS**

Paid Media 16,001,225
Earned Media 6,718,855

PR Coverage I