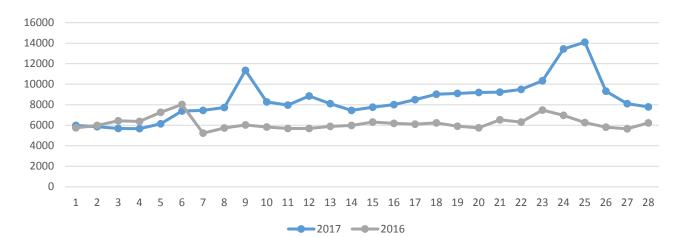

## WEBSITE TRAFFIC - October 2016 vs. 2017

<sup>\*</sup>Last year during this month, Hurricane Hermine hit the panhandle and due to these events, Pepsi Gulf Coast Jam was cancelled, causing an influx of visitation to our website.