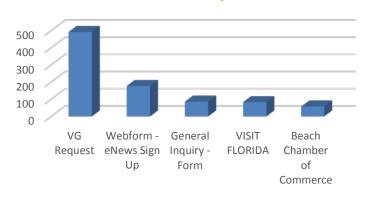

| 71        |
| Upper Grand Lagoon, FL | 55        |
| Lynn Haven, FL         | 48        |
| Panama City, Panamá    | 46        |
| Jacksonville, FL       | 40        |
| Houston, TX            | 37        |
| Tallahassee, FL        | 23        |
| Marietta, GA           | 22        |



### **Facebook Impressions:**

22,098,956

**CTR: 3.47%** 



Already have the back to school blues? Plan your family's fall break at the #RealFunReach!





Here, summer never ends

Learn More

FUN everywhere you look



Yo, ho, ho - it's a pirate's life for us October 8-9 at Pirates of the High







Treasure Drop



Your #RealFunBeach has many ways for you to experience nature ε and below the water.



Take it outside! Plan your getaway today



# VISITOR DATA

#### **INQUIRIES -- Top Sources**



#### **VISITOR GUIDES**

| September     | 95 |
|---------------|----|
| Subscriptions |    |

Total 39,454 Subscriptions

Mailed to date 72,958

(2017)

## AIRPORT ACTIVITY Deplanements

| <u>August</u> | <u>August</u> |
|---------------|---------------|
| <u>2017</u>   | 2016          |
| 44,048        | 38,477        |
| YTD 2017      | YTD 2016      |
| 334,519       | 313,476       |

\*NOTE: Data for Northwest Florida Beaches Int'l Airport

#### **VISITORS**

| <u>Visitor</u><br><u>Info</u> | <u>Airport</u><br><u>Desk</u> |
|-------------------------------|-------------------------------|
| Center                        |                               |
| 1,825                         | 832                           |

#### **PANDORA RADIO**

September unique listeners: 3,062

Sept