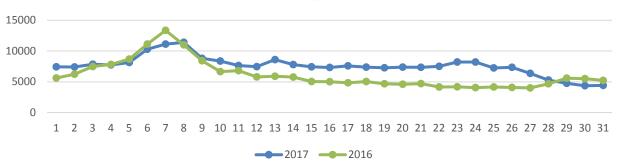

## WEBSITE TRAFFIC - October 2016 vs. 2017

<sup>\*</sup>Last year during this month, Hurricane Hermine hit the panhandle and due to these events, Pepsi Gulf Coast Jam was cancelled, causing an influx of visitation to our website.