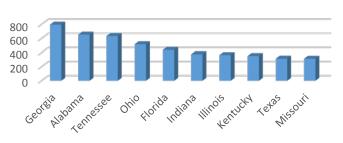

#### **INQUIRIES** - Top States

It is the mission of the Panama City Beach Convention & Visitors Bureau and the Bay County Tourist Development Council to promote a positive image for Panama City Beach, increase tourism and coordinate the marketing efforts of the total tourism community. This report is provided on a monthly basis compiled by CVB staff as a measurement of performance based on industry standards. For more information contact the CVB at (850) 233-5070.

#### **INQUIRIES** - Top States

It is the mission of the Panama City Beach Convention & Visitors Bureau and the Bay County Tourist Development Council to promote a positive image for Panama City Beach, increase tourism and coordinate the marketing efforts of the total tourism community. This report is provided on a monthly basis compiled by CVB staff as a measurement of performance based on industry standards. For more