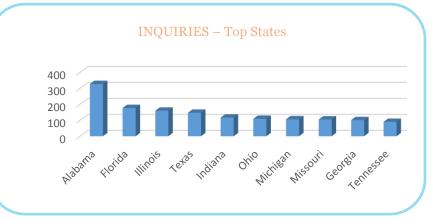

#### **INQUIRIES** - Top States

It is the mission of the Panama City Beach Convention & Visitors Bureau and the Bay County Tourist Development Council to promote a positive image for Panama City Beach, increase tourism and coordinate the marketing efforts of the total tourism community. This report is provided on a monthly basis compiled by CVB staff as a measurement of performance based on industry standards. For more information contact the CVB at (850) 233-5070.