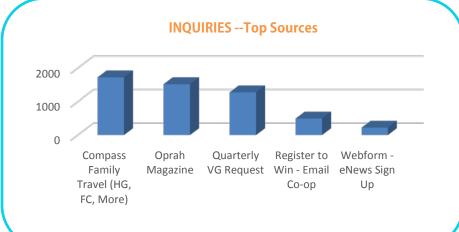

e, TN    | 43,037         |
| Marietta, GA     | 42,210         |
| Philadelphia, PA | 41,909         |
| San Antonio, TX  | 39,971         |

Chasin' the Sun TV Likes: 1,941

**Total Impressions: 64,900** 

| City                   | People Reached |
|------------------------|----------------|
| Panama City, FL        | 863            |
| Panama City Beach, FL  | 402            |
| Seattle, WA            | 237            |
| Lynn Haven, FL         | 208            |
| Montreal, QC, Canada   | 171            |
| Calgary, AB, Canada    | 154            |
| Toronto, ON, Canada    | 153            |
| Jacksonville, FL       | 143            |
| Upper Grand Lagoon, FL | 142            |
| New York, NY           | 115            |



# Facebook Impressions: 11,813,452

**CTR: 0.57%** 











#### **VISITOR GUIDES**

April 1,332 Subscriptions

Total 32,487 Subscriptions

Mailed to date 17,230 (2017)

# AIRPORT ACTIVITY Deplanements

| <u>March</u> | <u>March</u> |
|--------------|--------------|
| <u>2017</u>  | <u>2016</u>  |
| 41,967       | 41,864       |
| YTD 2017     | YTD 2016     |
| 89,949       | 90,844       |
|              |              |

\*NOTE: Data for Northwest Florida Beaches Int'l Airport

#### **VISITORS**

| <u>Visitor</u><br><u>Info</u><br><u>Center</u> | <u>Airport</u><br><u>Desk</u> |
|------------------------------------------------|-------------------------------|
| 1,836                                          | 1,181                         |

#### **PANDORA RADIO**

April unique listeners: 2,354

April hours listened: 4,169

CTR: 0.12%

#### **