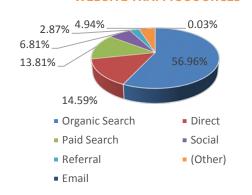

positive image for Panama City Beach, increase tourism and coordinate the marketing efforts of the total tourism community. This report is provided on a monthly basis compiled by CVB staff as a measurement of performance based on industry standards. For more information contact the CVB at (850) 233-5070.



#### **August 2017 Activity Dashboard**

## WEBSITE DATA

#### **WEBSITE ACTIVITY\***

|                             | <u> 2017</u> | <u>2016</u> |
|-----------------------------|--------------|-------------|
| Number of Sessions          | 249,655      | 263,924     |
| Length of Session (minutes) | 2:07         | 2:16        |
| Page Views Per Session      | 1.93         | 2.00        |
| % of Unique Visits          | 55.58%       | 52 65%      |



#### **WEBSITE TRAFFIC SOURCES**



#### **TOP WEB PAGES**

| 1. webcam         | 56,919 | 6. make it yours            | 14,588 |
|-------------------|--------|-----------------------------|--------|
| 2. homepage       | 33,981 | 7.attractions&entertainment | 13,424 |
| 3. thingstodo     | 26,031 | 8. attractions              | 18,544 |
| 4. events         | 16,833 | 9. gulf coast jam           | 10,219 |
| 5.register to win | 15,053 | 10. places to stay          | 9,860  |



<sup>\*</sup>A SSL certificate was purchased for the website which allowed it to transition from an HTTP to an HTTPS encryption. HTTPS provides visitors a more secure connection than the HTTP version. As a result, Google is planning an update to its Chrome browser whereby only sites using HTTPS can retrieve a person's geographic location. Due to thi