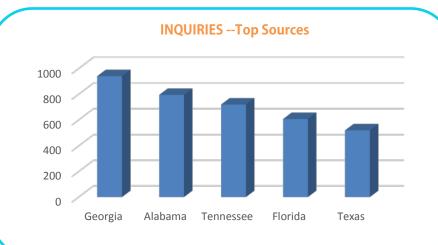

------------------|-----------|
| Panama City, FL        | 287       |
| Panama City Beach, FL  | 157       |
| Lynn Haven, FL         | 66        |
| Upper Grand Lagoon, FL | 56        |
| Panama City, Panamá    | 45        |
| Jacksonville, FL       | 36        |
| Houston, TX            | 35        |
| Marietta, GA           | 24        |
| Southport, FL          | 23        |
| Callaway, FL           | 23        |



### **Facebook Impressions:** 27,197,843

**CTR: 1.57%** 



Learn More



You have a love life like no other, so why should your vacation be ordin-Plan your getaway!

Learn More



Beach more, worry less

Serene sunsets



Explore the beach

Love being surrounded by nature and wildlife? Plan your getaway at the #RealFunBeach!





Enjoy family memories



# VISITOR DATA



#### **VISITOR GUIDES**

August 105 Subscriptions

Total 39,324 Subscriptions

Mailed to date 68,428 (2017)

## AIRPORT ACTIVITY Deplanements

 July
 July

 2017
 2016

 55,002
 48,730

 YTD 2017
 YTD 2016

 290,471
 275,029

\*NOTE: Data for Northwest Florida Beaches Int'l Airport

#### **VISITORS**

Visitor Airport
Info Desk
Center

1,688 998

#### **PANDORA RADIO**

August unique listeners:

3,925

August hours listened: 2,469

CTR: 0.13%

#### **INQUIRIES** - Top States



It is the mission of the Panama City Beach Convention & Visitors Bureau and the Bay County Tourist Development Council to promote a positive image for Panama City Beach, increase tourism and coordinate the marketing efforts of the total tourism community. This report is provided on a monthly basis compiled by CVB s