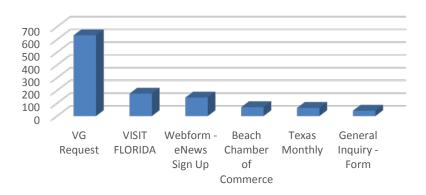

#### **INQUIRIES** - Top States

It is the mission of the Panama City Beach Convention & Visitors Bureau and the Bay County Tourist Development Council to promote a positive image for Panama City Beach, increase tourism and coordinate the marketing efforts of the total tourism community. This report is provided on a monthly basis compiled by CVB staff as a measurement of performance based on industry standards. For more information contact the CVB at (850) 233-5070.