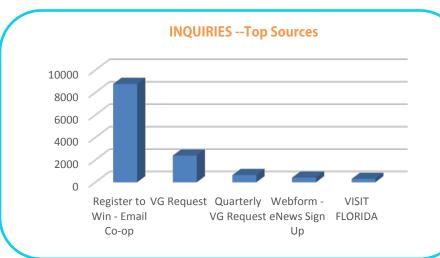

| Panama City Beach, FL  | 164       |
| Lynn Haven, FL         | 70        |
| Panama City, Panamá    | 46        |
| Upper Grand Lagoon, FL | 45        |
| Jacksonville, FL       | 42        |
| Houston, TX            | 37        |
| Marietta, GA           | 28        |
| Southport, FL          | 22        |
| Tallahassee, FL        | 21        |



# Facebook Impressions: 22,768,981

**CTR: 1.07%** 



In July, we reached a milestone of 500,000 likes on our Facebook page and celebrated by partnering with local businesses for a week-long prize giveaway to thank our loyal followers.



Romance, relaxation and fun are waiting for you at the #RealFunBeach.







Dive into romance



Family time is more fun under the sun. Make it your #RealFunBeach.





Sun, sand & fun



# VISITOR DATA



#### **VISITOR GUIDES**

July 869 Subscriptions

Total 39,177 Subscriptions

Mailed to date 62,756 (2017)

## AIRPORT ACTIVITY Deplanements

1....

| <u>June</u> | <u>June</u> |
|-------------|-------------|
| <u>2017</u> | 2016        |
| 51,376      | 48,251      |
| YTD 2017    | YTD 2016    |
| 235,469     | 226,299     |
|             |             |

\*NOTE: Data for Northwest Florida Beaches Int'l Airport

#### **VISITORS**

| <u>Visitor</u><br><u>Info</u><br>Center | <u>Airport</u><br><u>Desk</u> |
|-----------------------------------------|-------------------------------|
| 2,457                                   | 1,325                         |

#### **PANDORA RADIO**

July unique listeners: 3,041

July hours listened: 4,457

CTR: 0.11%

#### **INQUIRIES** - Top States



It i