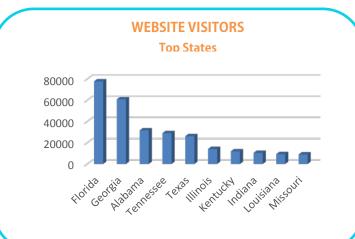

r><u>Center</u> | <u>Airport</u><br><u>Desk</u> |
|------------------------------------------------|-------------------------------|
| 1,836                                          | 1,181                         |

#### **PANDORA RADIO**

April unique listeners: 2,354

April hours listened: 4,169

CTR: 0.12%

#### **INQUIRIES** - Top States





#### **May 2017 Activity Dashboard**

# WEBSITE DATA

#### **WEBSITE ACTIVITY\***

|                             | <u> 2017</u> | <u>2016</u> |
|-----------------------------|--------------|-------------|
| Number of Sessions          | 350,346      | 399,488     |
| Length of Session (minutes) | 2:12         | 2:11        |
| Page Views Per Session      | 2.07         | 2.15        |
| % of Unique Visits          | 71.94%       | 63.5 %      |



#### **WEBSITE TRAFFIC SOURCES**



#### **TOP WEB PAGES**

| 1. homepage                 | 79,078 | 6. placestostay       | 20,277 |
|-----------------------------|--------|-----------------------|--------|
| 2. webcam                   | 62,628 | 7. attractions        | 19,114 |
| 3. thingstodo               | 44,005 | 8. springgetaways     | 18,864 |
| 4. events                   | 35,154 | 9. restaurants        | 15,922 |
| 5.attractions&entertainment | 27,514 | 10. rental properties | 14,760 |

# WEBSITE TRAFFIC - May 20000 15000 10000 1 2 3 4 5 6 7 8 9 10 11 12 13 14 15 16 17 18 19 20 21 22 23 24 25 26 27 28 29 30 31 2016 WEBSITE TRAFFIC - May 2017 2016

<sup>\*</sup>A SSL certificate was purchased for the website which allowed it to transition from an HTTP to an HTTPS encryption.