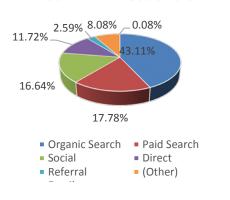

l to promote a positive image for Panama City Beach, increase tourism and coordinate the marketing efforts of the total tourism community. This report is provided on a monthly basis compiled by CVB staff as a measurement of performance based on industry standards. For more



#### **October 2017 Activity Dashboard**

## WEBSITE DATA

#### **WEBSITE ACTIVITY\***

|                             | <u> 2017</u> | <u>2016</u> |
|-----------------------------|--------------|-------------|
| Number of Sessions          | 235,582      | 190,241     |
| Length of Session (minutes) | 1:36         | 1:59        |
| Page Views Per Session      | 1.77         | 1.96        |
| % of Unique Visits          | 70.34%       | 62.86%      |

## WEBSITE VISITORS Top States



#### **WEBSITE TRAFFIC SOURCES**



#### **TOP WEB PAGES**

| 1. webcam        | 43,725 | 6. events                   | 20,004 |
|------------------|--------|-----------------------------|--------|
| 2. make it yours | 24,464 | 7. pirate's fest            | 12,116 |
| 3. homepage      | 24,223 | 8. attractions              | 10,568 |
| 4. thingstodo    | 22,772 | 9.attractions&entertainment | 9,902  |
| 5. thunder beach | 20,255 | 10. bloody mary music fest  | 9,340  |

## WEBSITE TRAFFIC - October 2016 vs. 2017



<sup>\*</sup>Last year during this month, Hurricane Hermine hit the panhandle and due to these events, Pepsi Gulf Coast Jam was cancelled, causing an influx of visitation to our website.



#### **MEDIA IMPRESSIONS**

Paid Media 14,799,476 Earned Media 48,826,552

PR Coverage Includes:





#### **TWITTER**

@Vi