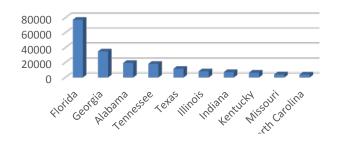

# WEBSITE VISITORS Top States 60,000 50,000 40,000 30,000 20,000 10,000 Horida Georgia Rescalatora Texas Lucky Indiana Illinois Lattoria Reputation Reputa