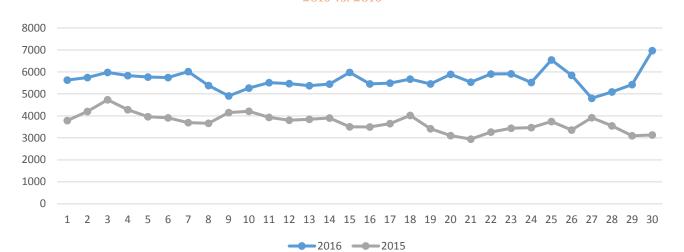

Sessions          | 169,549     | 111,160 |
| Length of Session (minutes) | 1:31        | 2:14    |
| Page Views Per Session      | 1.78        | 2.66    |
| % of Unique Visits          | 66.28%      | 66.28%  |

# WEBSITE VISITORS Top States 40,000 20,000 10,000 tiolide Ged Ria hand Textes the Republic R

#### WEBSITE TRAFFIC SOURCES



#### **TOP WEB PAGES**

| 1. homepage   | 53,020 | 6. events/NYE               | 8,500 |
|---------------|--------|-----------------------------|-------|
| 2. holidays   | 47,625 | 7. placestostay             | 6,517 |
| 3. webcam     | 18,666 | 8.attractions&entertainment | 6,221 |
| 4. events     | 14,882 | 9. attractions              | 4,530 |
| 5. thingstodo | 12,089 | 10. restaurants             | 4,317 |

## WEBSITE TRAFFIC – November 2015 vs. 2016





#### **MEDIA IMPRESSIONS**

18,896,612 Paid Media 7,979,615 **Earned Media** 

PR Coverage Includes:









**Houston Style Magazine** 

#### **TWITTER**

@Visit\_PCB New Followers: 588

Impressions: 37K Total Followers: 32.6K

New Followers: 1 @ChasinTheSunTV

Impressions: 918 Total Followers: 140

#### **INSTAGRAM**

@Visit PCB New Followers: 300

Total: 17.1K

@ChasinTheSunTV New Followers: 13

Total: 235

#### FACEBOOK—ORGANIC

#### **Visit Panama City Beach**

Likes: 442,111 Total Impressions: 6,765,668

| City                  | tour rans |
|-----------------------|-----------|
| Columbus, GA          | 5,106     |
| Marietta, GA          | 4,716     |
| Tallahassee, FL       | 4,013     |
| Nashville, TN         | 3,775     |
| Atlanta, GA           | 3,711     |
| Panama City