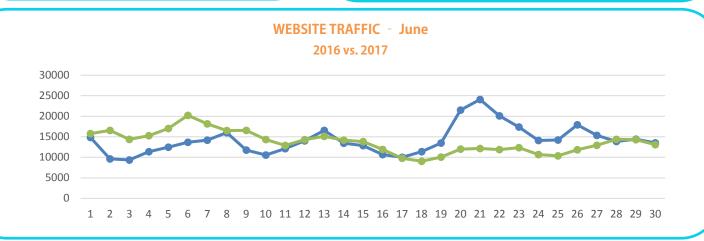

#### **June 2017 Activity Dashboard**

#### **WEBSITE ACTIVITY\***

|                             | <u> 2017</u> | <u>2016</u> |
|-----------------------------|--------------|-------------|
| Number of Sessions          | 424,857      | 411,787     |
| Length of Session (minutes) | 2:05         | 2:32        |
| Page Views Per Session      | 2.22         | 2.26        |
| % of Unique Visits          | 71.28%       | 61.4 %      |

#### **WEBSITE TRAFFIC SOURCES**