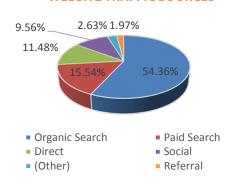

ISITORS**

| <b>Visitor</b> | <u>Airport</u> |
|----------------|----------------|
| <u>Info</u>    | <b>Desk</b>    |
| <u>Center</u>  | 1,141          |
| 2 748          |                |

#### PANDORA RADIO

March unique listeners: 4,356 March hours listened: 2,921

CTR: 0.25%

### INQUIRIES – Top States





### **April 2017 Activity Dashboard**

# WEBSITE DATA

#### **WEBSITE ACTIVITY**

|                             | <u> 2017</u> | <u>2016</u> |
|-----------------------------|--------------|-------------|
| Number of Sessions          | 293,438      | 259,681     |
| Length of Session (minutes) | 2:08         | 2:29        |
| Page Views Per Session      | 2.02         | 2.27        |
| % of Unique Visits          | 73.10%       | 66.57%      |



#### **WEBSITE TRAFFIC SOURCES**



#### **TOP WEB PAGES**

| 1. homepage                 | 60,162 | 6. placestostay      | 17,370 |
|-----------------------------|--------|----------------------|--------|
| 2. webcam                   | 50,776 | 7. springgetaways    | 16,518 |
| 3. thingstodo               | 36,203 | 8. attractions       | 15,132 |
| 4. events                   | 28,288 | 9. rental properties | 12,837 |
| 5.attractions&entertainment | 17,923 | 10. restaurants      | 11,086 |

# WEBSITE TRAFFIC - April 2016 vs. 2017





#### **MEDIA IMPRESSIONS**

5,757,017 Paid Media 10,185,655

PR Coverage Includes:

**Earned Media** 

msn

CountryLiving

GARDEN GUN

#### **TWITTER**

@Visit\_PCB New Followers: 588

Impressions: 143K

Total Followers: 35.4K

@ChasinTheSunTV Impressions: 1,077

Total Followers: 168

####