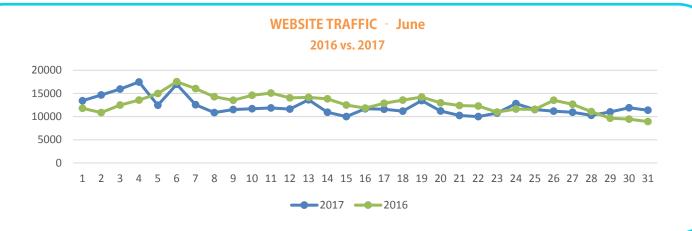

# WEBSITE TRAFFIC - May 20000 15000 10000 1 2 3 4 5 6 7 8 9 10 11 12 13 14 15 16 17 18 19 20 21 22 23 24 25 26 27 28 29 30 31 2016 WEBSITE TRAFFIC - May 2017 2016

<sup>\*</sup>A SSL certificate was purchased for the website which allowed it to transition from an HTTP to an HTTPS encryption. HTTPS provides visitors a more secure connection than the HTTP version. As a result, Google is planning an update to its Chrome browser whereby only sites using HTTPS can retrieve a person's geographic location. Due to this, VisitPanamaCityBeach.com has transitioned to the secure server and as expected there was a slight drop in traffic with this transition. We are monitoring site traffic and don't expect this update to effect next month's website traffic.