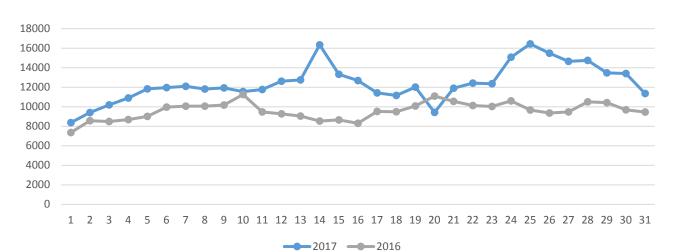

## WEBSITE TRAFFIC - October 2016 vs. 2017

<sup>\*</sup>Last year during this month, Hurricane Hermine hit the panhandle and due to these events, Pepsi Gulf Coast Jam was cancelled, causing an influx of visitation to our website.