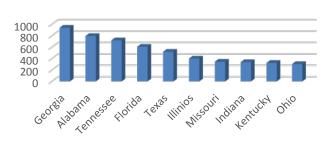

#### **INQUIRIES** - Top States

It is the mission of the Panama City Beach Convention & Visitors Bureau and the Bay County Tourist Development Council to promote a positive image for Panama City Beach, increase tourism and coordinate the marketing efforts of the total tourism community. This report is provided on a monthly basis compiled by CVB staff as a measurement of performance based on industry standards. For more information contact the CVB at (850) 233-5070.