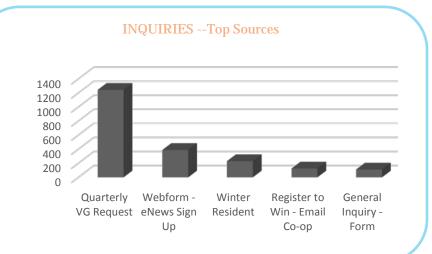

ashville, TN         | 3,778     |
| Panama City, FL       | 3,710     |
| Atlanta, GA           | 3,463     |
| Dothan, AL            | 3,462     |
| Louisville, KY        | 3,263     |
| Panama City Beach, FL | 2,899     |
| Montgomery, AL        | 2,344     |

#### Chasin' the Sun TV

Likes: 1,857 Total Impressions: 63,205

| City                   | Your Fans |
|------------------------|-----------|
| Panama City, FL        | 134       |
| Lynn Haven, FL         | 86        |
| Panama City Beach, FL  | 85        |
| Upper Grand Lagoon, FL | 71        |
| Panama City, Panamá    | 49        |
| Southport, FL          | 30        |
| Lower Grand Lagoon, FL | 28        |
| Callaway, FL           | 19        |
| Bayou George, FL       | 17        |
| Parker, FL             | 16        |





#### **VISITOR GUIDES**

December 1,233 Subscriptions

Total 27,186 Subscriptions

Mailed to date (2017)

## AIRPORT ACTIVITY Deplanements

| November | November |
|----------|----------|
| 2016     | 2015     |
| 32,009   | 30,718   |
| YTD 2016 | YTD 2015 |
| 422,848  | 420,766  |
|          |          |

\*NOTE: Data for Northwest Florida Beaches Int'l Airport

#### **VISITORS**

| <b>Visitor</b> | <b>Airport</b> |
|----------------|----------------|
| <u>Info</u>    | <b>Desk</b>    |
| <u>Center</u>  | 700            |
| 3 328          |                |

#### acambar impressions:

PANDORA RADIO

December impressions: 1,025,972

Unique listeners 2016: 154k

\*Campaign launched 1/27/17

#### INQUIRIES - Top States/Provinces





#### FEBRUARY 2017 ACTIVITY DASHBOARD

#### **WEBSITE D