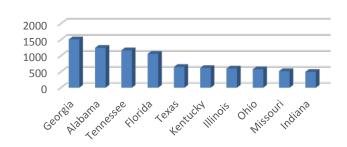

DATA



#### **VISITOR GUIDES**

July 869 Subscriptions

Total 39,177 Subscriptions

Mailed to date 62,756 (2017)

## AIRPORT ACTIVITY Deplanements

1....

| <u>June</u> | <u>June</u> |
|-------------|-------------|
| <u>2017</u> | 2016        |
| 51,376      | 48,251      |
| YTD 2017    | YTD 2016    |
| 235,469     | 226,299     |
|             |             |

\*NOTE: Data for Northwest Florida Beaches Int'l Airport

#### **VISITORS**

| <u>Visitor</u><br><u>Info</u><br>Center | <u>Airport</u><br><u>Desk</u> |
|-----------------------------------------|-------------------------------|
| 2,457                                   | 1,325                         |

#### **PANDORA RADIO**

July unique listeners: 3,041

July hours listened: 4,457

CTR: 0.11%

#### **INQUIRIES** - Top States



It is the mission of the Panama City Beach Convention & Visitors Bureau and the Bay County Tourist Development Council to promote a positive image for Panama City Beach, increase tourism and coordinate the marketing efforts of the total tourism community. This report is provided on a monthly basis compiled by CVB staff as a measurement of performance based on industry standards. For more information contact the CVB at (850) 233-5070.



#### **August 2017 Activity Dashboard**

## WEBSITE DATA

#### **WEBSITE ACTIVITY\***

|                             | <u> 2017</u> | <u>2016</u> |
|-----------------------------|--------------|-------------|
| Number of Sessions          | 249,655      | 263,924     |
| Length of Session (minutes) | 2:07         | 2:16        |
| Page Views Per Session