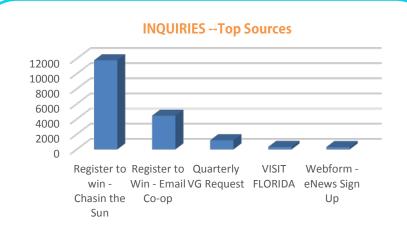

319     |
| Atlanta, GA     | 5,162     |
| Panama City, FL | 4,680     |
| Tallahassee, FL | 4,183     |
| Louisville, KY  | 4,019     |
| Dothan, AL      | 3,812     |
| Montgomery, AL  | 3,601     |

Chasin' the Sun TV Likes: 3,283

**Total Impressions: 55,830** 

| City                   | Your Fans |
|------------------------|-----------|
| Panama City, FL        | 239       |
| Panama City Beach, FL  | 134       |
| Lynn Haven, FL         | 7.7       |
| Upper Grand Lagoon, FL | 57        |
| Panama City, Panamá    | 48        |
| Jacksonville, FL       | 42        |
| Houston, TX            | 37        |
| Marietta, GA           | 32        |
| Southport, FL          | 25        |
| Montgomery, AL         | 21        |



# Facebook Impressions: 14,267,561

**CTR: 1.24%** 











#### **VISITOR GUIDES**

June 2,173
Subscriptions

Total 38,216
Subscriptions

Mailed to date 57,803 (2017)

# AIRPORT ACTIVITY Deplanements

N 4 -- -

| <u>iviay</u> | <u>iviay</u> |
|--------------|--------------|
| <u>2017</u>  | 2016         |
| 50,130       | 46,764       |
| YTD 2017     | YTD 2016     |
| 184,093      | 178,048      |
|              |              |

\*NOTE: Data for Northwest Florida Beaches Int'l Airport

#### **VISITORS**

| <u>Visitor</u> | <u>Airport</u> |
|----------------|----------------|
| <u>Info</u>    | <u>Desk</u>    |
| <u>Center</u>  |                |
| 2,656          | 974            |

#### **PANDORA RADIO**

June unique listeners: 4,305

June hours listened: 2,995

CTR: 0.11%

#### **INQUIRIES** - Top States





#### **July 2017 Activity Dashbo