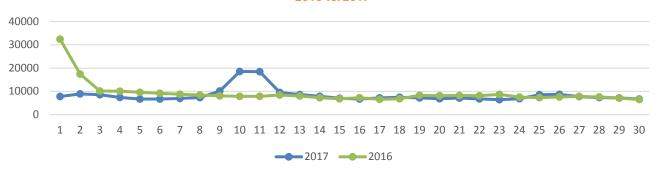

## WEBSITE TRAFFIC - October 2016 vs. 2017

<sup>\*</sup>Last year during this month, Hurricane Hermine hit the panhandle and due to these events, Pepsi Gulf Coast Jam was cancelled, causing an influx of visitation to our website.