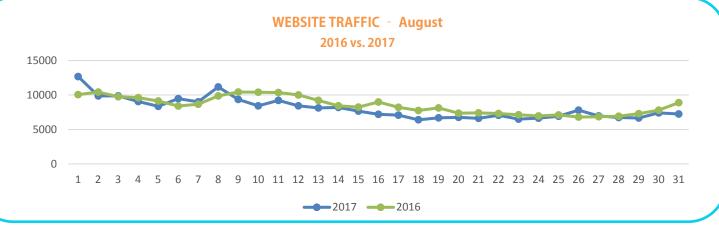

### WEBSITE TRAFFIC - August 2016 vs. 2017

<sup>\*</sup>Last year during this month, Hurricane Hermine hit the panhandle and due to these events, Pepsi Gulf Coast Jam was cancelled, causing an influx of visitation to our website.