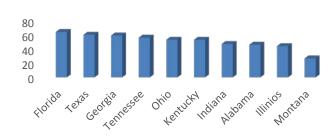

#### **INQUIRIES** - Top States

It is the mission of the Panama City Beach Convention & Visitors Bureau and the Bay County Tourist Development Council to promote a positive image for Panama City Beach, increase tourism and coordinate the marketing efforts of the total tourism community. This report is provided on a monthly basis compiled by CVB staff as a measurement of performance based on industry standards. For more information contact the CVB at (850) 233-5070.