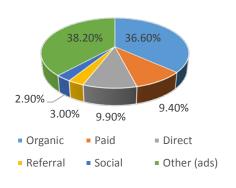

--------------|
| Center                        | 845                    |
| 1,734                         |                        |

#### PANDORA RADIO

September unique listeners: 32,788

Total unique listeners\*: 102,253

\*launched January 18





#### November 2016 Activity Dashboard

#### **WEBSITE DATA**

#### WEBSITE ACTIVITY

|                             | <u>2016</u> | 2015    |
|-----------------------------|-------------|---------|
| Number of Sessions          | 169,549     | 111,160 |
| Length of Session (minutes) | 1:31        | 2:14    |
| Page Views Per Session      | 1.78        | 2.66    |
| % of Unique Visits          | 66.28%      | 66.28%  |

# WEBSITE VISITORS Top States 40,000 20,000 10,000 tiolide Ged Ria hand Textes the Republic R

#### WEBSITE TRAFFIC SOURCES



#### **TOP WEB PAGES**

| 1. homepage   | 53,020 | 6. events/NYE               | 8,500 |
|---------------|--------|-----------------------------|-------|
| 2. holidays   | 47,625 | 7. placestostay             | 6,517 |
| 3. webcam     | 18,666 | 8.attractions&entertainment | 6,221 |
| 4. events     | 14,882 | 9. attractions              | 4,530 |
| 5. thingstodo | 12,089 | 10. restaurants             | 4,317 |

## WEBSITE TRAFFIC – November 2015 vs. 2016





#### **MEDIA IMPRESSIONS**

18,896,612 Paid Media 7,979,615 **Earned Media** 

PR Coverage Includes:









**Houston Style Magazine** 

#### **TWITTER**

@Visit\_PCB New Followers: 588

Impressions: 37K Total Followers: 32.6K

New Followers: 1 @ChasinTheSunTV

Impressions: 918 Total Followers: 140

#### **INSTAGRAM**

@Visit PCB