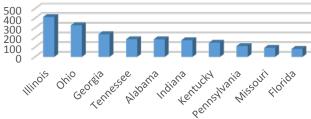

#### **INQUIRIES** - Top States

It is the mission of the Panama City Beach Convention & Visitors Bureau and the Bay County Tourist Development Council to promote a positive image for Panama City Beach, increase tourism and coordinate the marketing efforts of the total tourism community. This report is provided on a monthly basis compiled by CVB staff as a measurement of performance based on industry standards. For more information contact the CVB at (850) 233-5070.