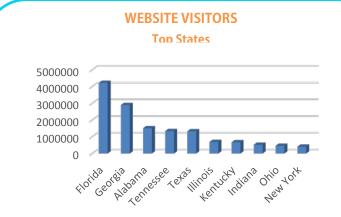

# WEBSITE VISITORS Top States 60,000 50,000 40,000 30,000 20,000 10,000 Horida Georgia Rescalatora Texas Lucky Indiana Illinois Lattoria Reputation Reputa