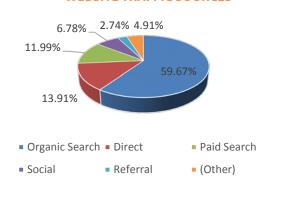

| <u>Visitor</u> | <u>Airport</u> |
|----------------|----------------|
| <u>Info</u>    | <u>Desk</u>    |
| <u>Center</u>  |                |
| 2,656          | 974            |

#### **PANDORA RADIO**

June unique listeners: 4,305

June hours listened: 2,995

CTR: 0.11%

#### **INQUIRIES** - Top States





#### **July 2017 Activity Dashboard**

# WEBSITE DATA

#### **WEBSITE ACTIVITY\***

|                             | <u> 2017</u> | <u>2016</u> |
|-----------------------------|--------------|-------------|
| Number of Sessions          | 376,811      | 398, 901    |
| Length of Session (minutes) | 2:13         | 2:13        |
| Page Views Per Session      | 2.01         | 2.05        |
| % of Unique Visits          | 69.03%       | 65.30%      |



#### **WEBSITE TRAFFIC SOURCES**



#### **TOP WEB PAGES**

| 1. webcam       | 73,853 | 6. attraction&entertainment | 22,290 |
|-----------------|--------|-----------------------------|--------|
| 2. homepage     | 53,669 | 7. attractions              | 20,127 |
| 3. thingstodo   | 41,257 | 8. register to win          | 18,544 |
| 4. events       | 30,320 | 9. beaches/shell island     | 17,002 |
| 5.make it yours | 25,998 | 10. places to stay          | 16,801 |



<sup>\*</sup>A SSL certificate was purchased for the website which allowed it to transition from an HTTP to an HTTPS encryption. HTTPS provides visitors a more secure connection than the HTTP version. As a result, Google is planning an update to its Chrome browser whereby only sites using HTTPS can retrieve a person's geographic location. Due to this, VisitPana