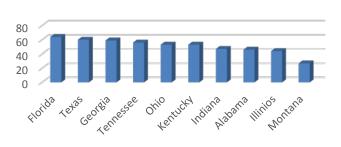

Subscriptions |    |

Total 39,454 Subscriptions

Mailed to date 72,958

(2017)

## AIRPORT ACTIVITY Deplanements

| <u>August</u> | <u>August</u> |
|---------------|---------------|
| <u>2017</u>   | 2016          |
| 44,048        | 38,477        |
| YTD 2017      | YTD 2016      |
| 334,519       | 313,476       |

\*NOTE: Data for Northwest Florida Beaches Int'l Airport

#### **VISITORS**

| <u>Visitor</u><br><u>Info</u> | <u>Airport</u><br><u>Desk</u> |
|-------------------------------|-------------------------------|
| Center                        |                               |
| 1,825                         | 832                           |

#### **PANDORA RADIO**

September unique listeners: 3,062

September hours listened: 1,795

CTR: 0.14%

#### **INQUIRIES** - Top States



It is the mission of the Panama City Beach Convention & Visitors Bureau and the Bay County Tourist Development Council to promote a positive image for Panama City Beach, increase tourism and coordinate the marketing efforts of the total tourism community. This report is provided on a monthly basis compiled by CVB staff as a measurement of performance based on industry standards. For more



#### **October 2017 Activity Dashboard**

## WEBSITE DATA

#### **WEBSITE ACTIVITY\***

|                             | <u> 2017</u> | <u>2016</u> |
|-----------------------------|--------------|-------------|
| Number of Sessions          | 235,582      | 190,241     |
| Length of Session (minutes) | 1:36         | 1:59        |
| Page Views Per Session      | 1.77         | 1.96        |
| % of Uniq