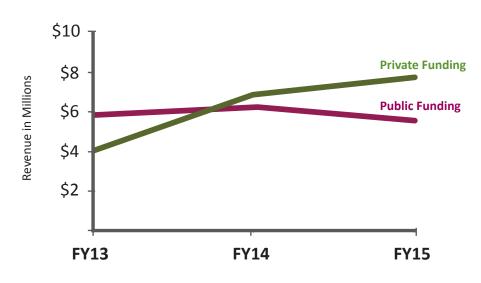

### Private funding is critical to our mission

California is last in the nation in funding allocated per person with developmental disabilities.

Investing in staff drives our success:

83% of employees provide direct services