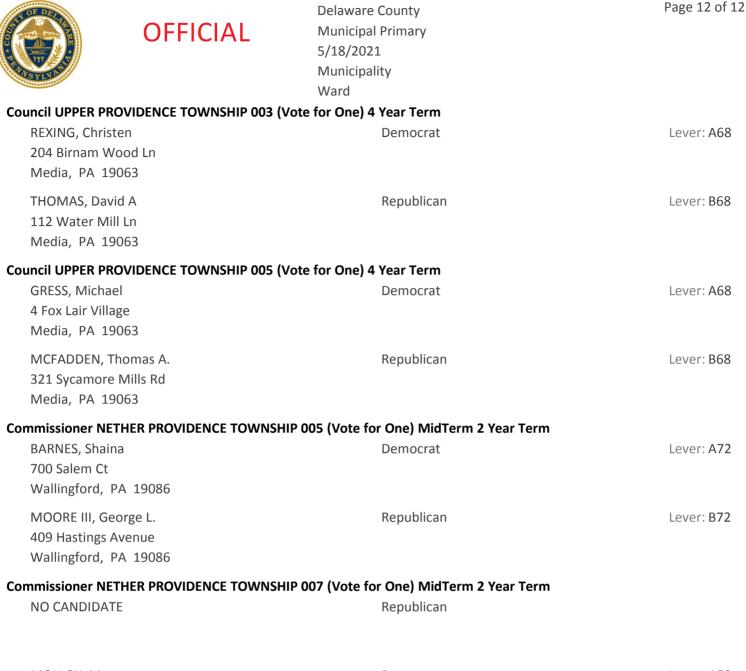

Delaware County Municipal Primary 5/18/2021 County Wide

| County Council (Vote for not more than Two) 4 Year Term                    | 1                                        |            |
|----------------------------------------------------------------------------|------------------------------------------|------------|
| WOMACK, Richard<br>1006 Burnside Road<br>Sharon Hill, PA 19079             | Democrat<br>Darby Township               | Lever: A16 |
| MADDEN, Kevin<br>25 Marple Rd<br>Haverford, PA 19041                       | Democrat<br>Haverford Township           | Lever: A17 |
| LOMBARDO JR, Joseph F.<br>33 W. Baltimore Ave<br>Clifton Heights, PA 19018 | Republican<br>Clifton Heights Borough    | Lever: B16 |
| AGOVINO, Frank<br>749 Kelli Ln<br>Springfield, PA 19064                    | Republican<br>Springfield Township       | Lever: B17 |
| Sheriff (Vote for One) 4 Year Term                                         |                                          |            |
| SANDERS, Jerry<br>804 Lindale Ave<br>Drexel Hill, PA 19026                 | Democrat<br>Upper Darby Township         | Lever: A18 |
| BROWN, Joshua K.<br>108 Sharlow Dr<br>Wallingford, PA 19086                | Republican<br>Nether Providence Township | Lever: B18 |
| County Controller (Vote for One) 4 Year Term                               |                                          |            |
| PHILLIPS, Joanne<br>302 S. Old Middletown Rd<br>Media, PA 19063            | Democrat<br>Middletown Township          | Lever: A19 |
| SMYTH, Sherry<br>619 Glendale Rd<br>Newtown Square, PA 19073               | Republican<br>Newtown Township           | Lever: B19 |
| Register of Wills (Vote for One) 4 Year Term                               |                                          |            |
| BERRY, Rachel Ezzell<br>702 Iris Ln<br>Media, PA 19063                     | Democrat<br>Middletown Township          | Lever: A20 |
| BARTHOLF, David J.<br>624 Haudie Ann Rd<br>Upper Chichester, PA 19061      | Republican<br>Upper Chichester Township  | Lever: B20 |