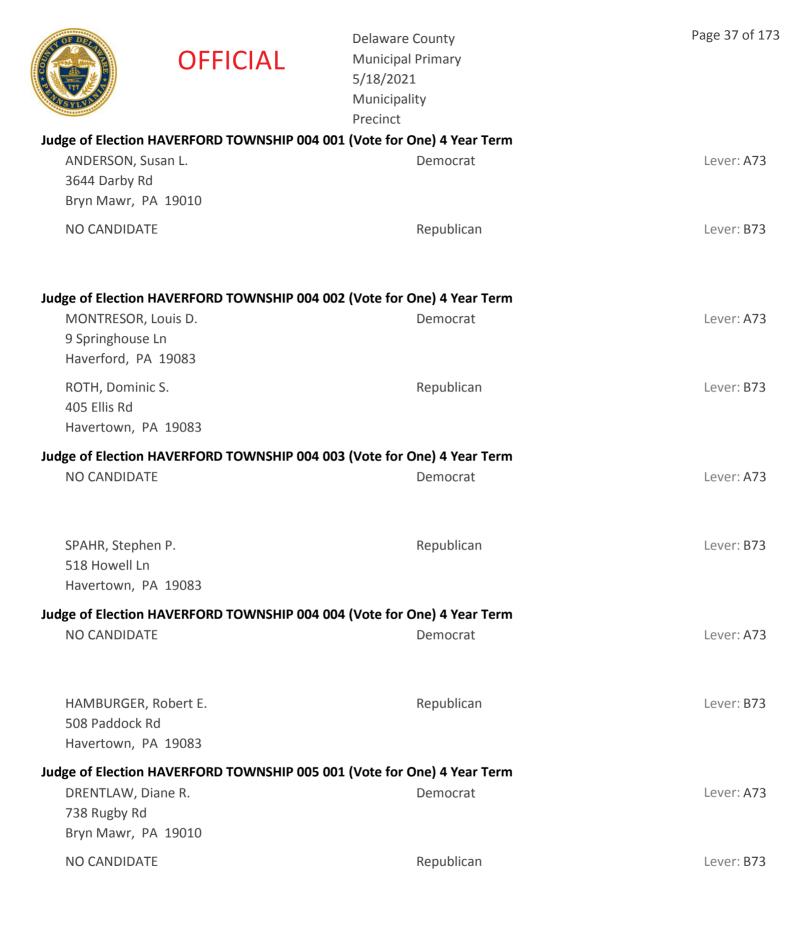

Delaware County Municipal Primary 5/18/2021 State/Courts Page 3 of 3

| Judge of the Court of Common Pleas (Vote for not more than Two) |                           |            |  |
|-----------------------------------------------------------------|---------------------------|------------|--|
| KRULL, Deborah                                                  | Democrat                  | Lever: A11 |  |
|                                                                 | Media Borough             |            |  |
| MOSS, Tinu                                                      | Democrat                  | Lever: A12 |  |
|                                                                 | Yeadon Borough            |            |  |
| RUGGIERI, Michael                                               | Democrat                  | Lever: A13 |  |
|                                                                 | Haverford Township        |            |  |
| SANTARELLI, Raymond                                             | Democrat                  | Lever: A14 |  |
|                                                                 | Springfield Township      |            |  |
| TRUSCELLO, Deborah                                              | Democrat                  | Lever: A15 |  |
|                                                                 | Upper Providence Township |            |  |
| KRULL, Deborah                                                  | Republican                | Lever: B11 |  |
|                                                                 | Media Borough             |            |  |
| RUGGIERI, Michael                                               | Republican                | Lever: B12 |  |
|                                                                 | Haverford Township        |            |  |
| TRUSCELLO, Deborah                                              | Republican                | Lever: B13 |  |
|                                                                 | Upper Providence Township |            |  |
| MOSS, Tinu                                                      | Republican                | Lever: B14 |  |
|                                                                 | Yeadon Borough            |            |  |