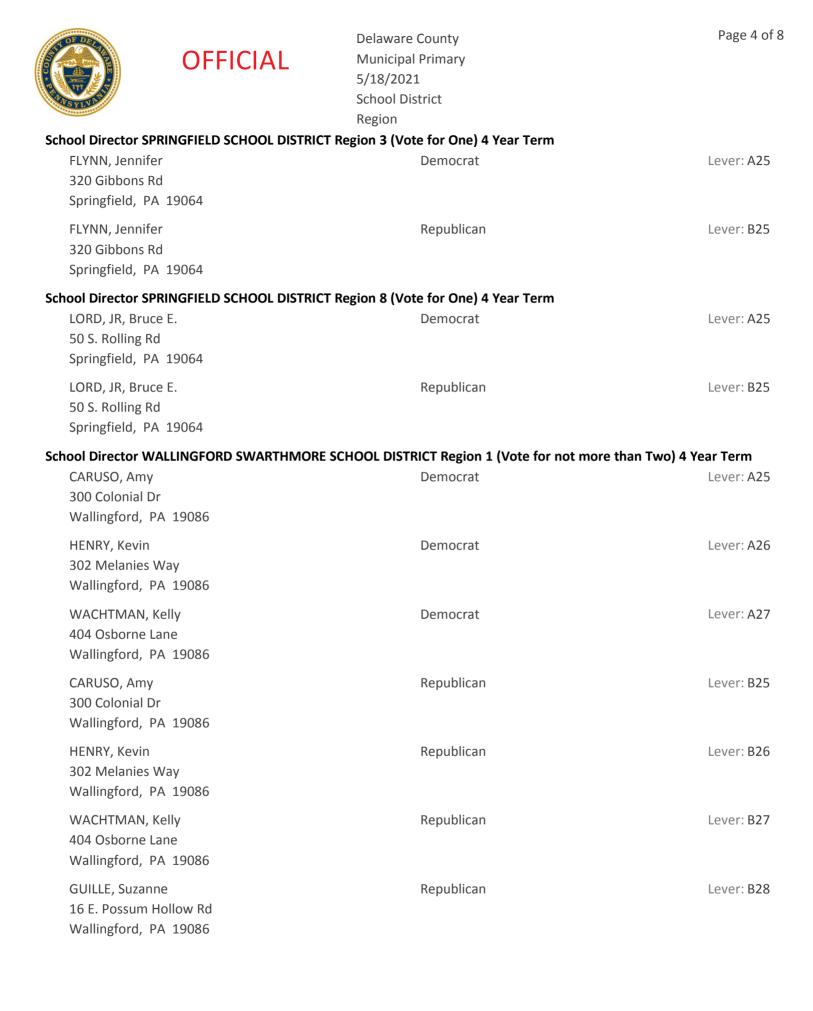

Delaware County Municipal Primary 5/18/2021 School District Region

| School Director WALLINGFORD SWARTHMORE SCHOOL DISTRICT Region 2 (Vote for One) 4 Year Term |            |            |  |  |
|--------------------------------------------------------------------------------------------|------------|------------|--|--|
| KELLY, Robert<br>201 W. Country Club Ln<br>Wallingford, PA 19086                           | Democrat   | Lever: A25 |  |  |
| HOLBERT, Rachel<br>46 Rabbit Run Rd<br>Rose Valley, PA 19086                               | Democrat   | Lever: A26 |  |  |
| KELLY, Robert<br>201 W. Country Club Ln<br>Wallingford, PA 19086                           | Republican | Lever: B25 |  |  |
| School Director WALLINGFORD SWARTHMORE SCHOOL DISTRICT Region 3 (Vote for One) 4 Year Term |            |            |  |  |
| NO CANDIDATE                                                                               | Republican |            |  |  |