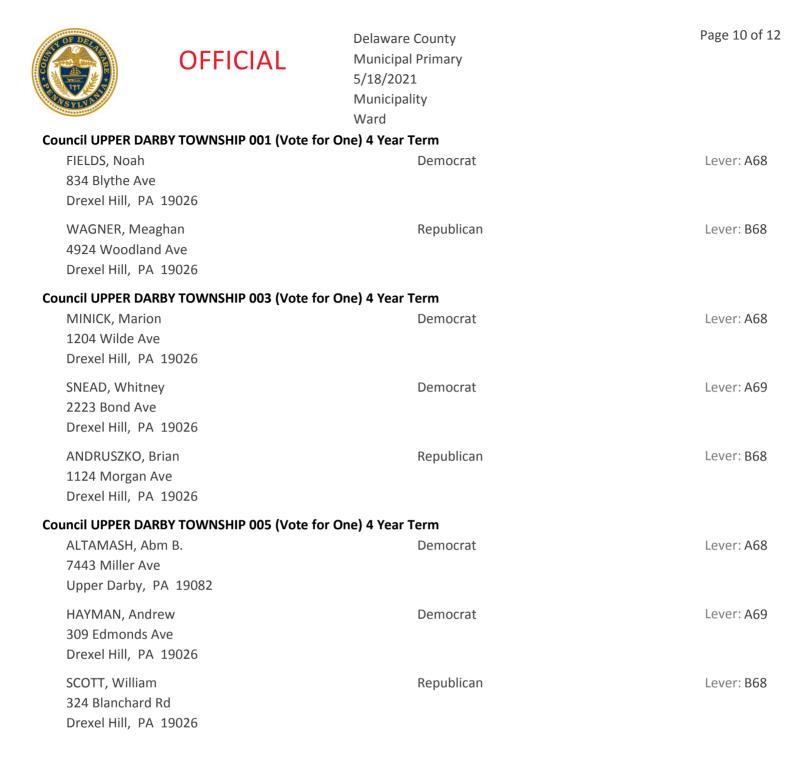

Delaware County Municipal Primary 5/18/2021 County Wide

| County Council (Vote for not more than Two) 4 Year Term                    | 1                                        |            |
|----------------------------------------------------------------------------|------------------------------------------|------------|
| WOMACK, Richard<br>1006 Burnside Road<br>Sharon Hill, PA 19079             | Democrat<br>Darby Township               | Lever: A16 |
| MADDEN, Kevin<br>25 Marple Rd<br>Haverford, PA 19041                       | Democrat<br>Haverford Township           | Lever: A17 |
| LOMBARDO JR, Joseph F.<br>33 W. Baltimore Ave<br>Clifton Heights, PA 19018 | Republican<br>Clifton Heights Borough    | Lever: B16 |
| AGOVINO, Frank<br>749 Kelli Ln<br>Springfield, PA 19064                    | Republican<br>Springfield Township       | Lever: B17 |
| Sheriff (Vote for One) 4 Year Term                                         |                                          |            |
| SANDERS, Jerry<br>804 Lindale Ave<br>Drexel Hill, PA 19026                 | Democrat<br>Upper Darby Township         | Lever: A18 |
| BROWN, Joshua K.<br>108 Sharlow Dr<br>Wallingford, PA 19086                | Republican<br>Nether Providence Township | Lever: B18 |
| County Controller (Vote for One) 4 Year Term                               |                                          |            |
| PHILLIPS, Joanne<br>302 S. Old Middletown Rd<br>Media, PA 19063            | Democrat<br>Middletown Township          | Lever: A19 |
| SMYTH, Sherry<br>619 Glendale Rd<br>Newtown Square, PA 19073               | Republican<br>Newtown Township           | Lever: B19 |
| Register of Wills (Vote for One) 4 Year Term                               |                                          |            |
| BERRY, Rachel Ezzell<br>702 Iris Ln<br>Media, PA 19063                     | Democrat<br>Middletown Township          | Lever: A20 |
| BARTHOLF, David J.<br>624 Haudie Ann Rd<br>Upper Chichester, PA 19061      | Republican<br>Upper Chichester Township  | Lever: B20 |