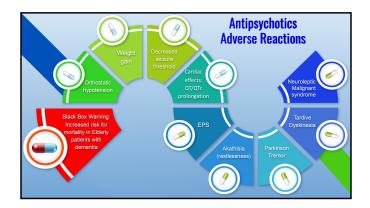

## Antipsychotic Use: FDA approved Dx and EBP DX Bipolar disorder/Mood disorders Psychotic disorders Depression with psychosis Treatment resistant depression Severe agitation or aggression with risk to harm to self/others Delirium Parkinson's disease psychosis