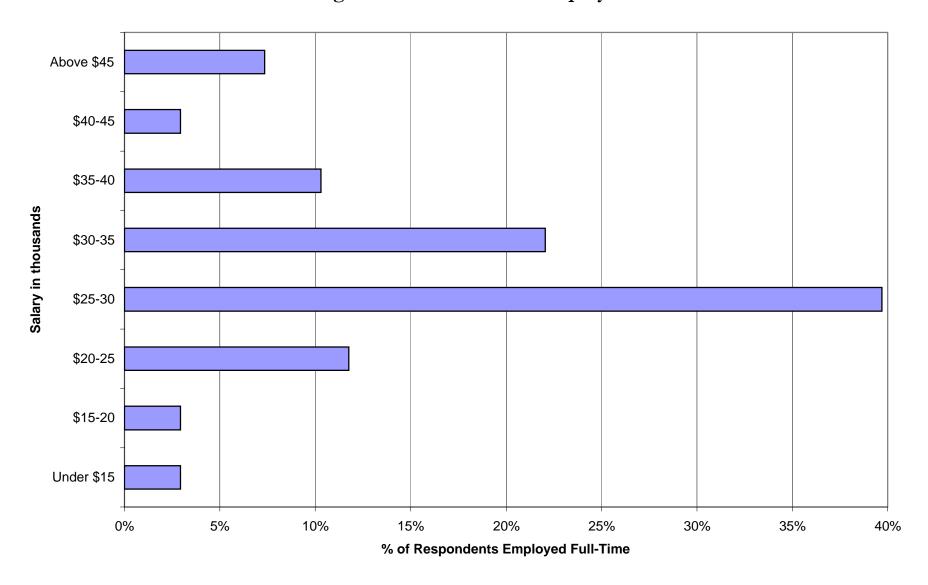

ses of 2001 and 2002 in this report. In addition, full class outcome reports (Classes of 2000, 2001, 2002, and a follow-up report of the Class of 1998) are available on our BRAND NEW WEBSITE <u>careers.owu.edu</u>. If you have any questions, please contact Career Services at (740) 368-3152. Please note that identifiable information with regard to this report is strictly confidential. We sincerely hope you find the results of this survey interesting and informative.

Sincerely,

Tom Vecchione, Ph.D.
Director of Career Services

Nancy A. Westfield, M.A. Assistant Director

### **SUMMARY STATISTICS OF THE CLASS OF 2003**

### **CURRENT STATUS: CLASS OF 2003**



### **COMPARATIVE DATA: CLASS OF 2002**



### **COMPARATIVE DATA: CLASS OF 2001**



### Starting Salaries - Full-Time Employment



### Cumulative Percentage of Respondents Employed Over Time



### Respondents Employed Full-Time by Type of Employer



# **FULL-TIME EMPLOYMENT / MAJOR**

| Major 1              | Major 2                 | Name of Employing Organization                  | Job Title                         |
|----------------------|-------------------------|-------------------------------------------------|-----------------------------------|
| Accounting           |                         | Deloitte & Touche                               | Auditor                           |
|                      |                         | Deloitte & Touche                               | Auditor                           |
| Astrophysics         |                         | Rhodeenstock