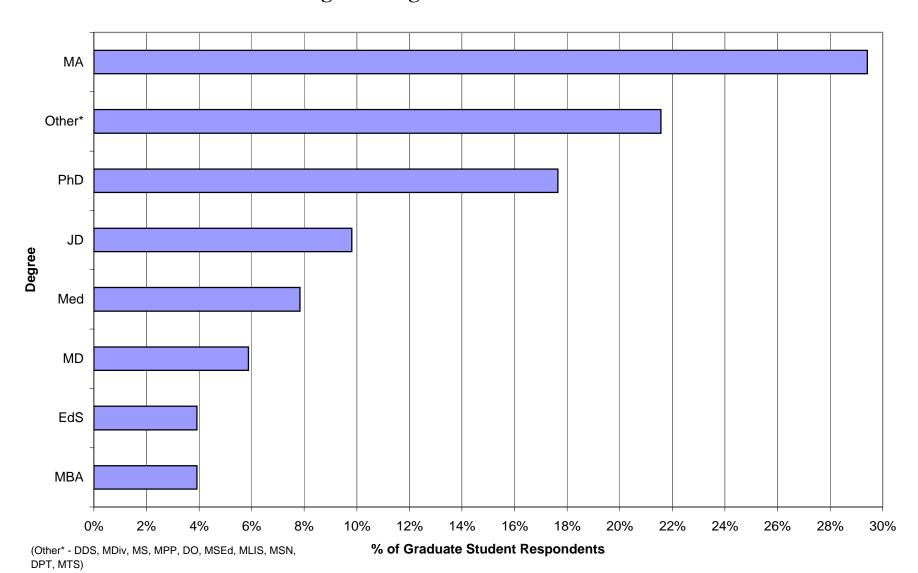

### **Degrees Sought in Graduate Studies**

# GRADUATE/PROFESSIONAL SCHOOL / AREA OF STUDY

| Area of Study          | Graduate/Professional School                       | Degree |
|------------------------|----------------------------------------------------|--------|
| Business               | Keller Graduate School of Management               | MA     |
|                        | Wright State University                            | MBA    |
|                        | Xavier University                                  | MBA    |
| Dentistry              | University of Maryland                             | DDS    |
| Education              | Bellermine University                              | MA     |
|                        | Eastern Michigan University                        | MEd    |
|                        | Kent State University                              | Ed.S.  |
|                        | Miami University                                   | Ed.S.  |
|                        | Notre Dame                                         | MEd    |
|                        | Ohio State University                              | MEd    |
|                        | University of Virginia                             | MEd    |
|                        | Wright State University                            | MSEd   |
| Health Services        | Emory University                                   | DPT    |
|                        | Tulane School of Public Health & Tropical Medicine | PhD    |
| Humanities             | Brown University                                   | PhD    |
|                        | University of Chicago                              | MA     |
|                        | University of Georgia                              | MA     |
| Law                    | Capital University Law School                      | JD     |
|                        | Ohio State University                              | JD     |
|                        | Ohio State University                              | JD     |
|                        | University of Akron C. Blake McDowel School of Law | JD     |
|                        | University of Cincinnati - College of Law          | JD     |
| Math/Physical Sciences | Johns Hopkins University                           | PhD    |
|                        | Ohio State University                              | PhD    |
|                        | Ohio State University                              | PhD    |
|                        |                                                    |        |

| Area of Study                 | Graduate/Professional School               | Degree |
|-------------------------------|--------------------------------------------|--------|
| Medicine                      | Boston University                          | MA     |
|                               | Case Western Reserve University            | MD     |
|                               | LECOM-Bradenton                            | DO     |
|                               | Marshall University School of Medicine     | MD     |
|                               | University of Cincinnati                   | MD     |
| Natural Sciences              | Case Western Reserve University            | PhD    |
|                               | Southern Illinois University at Carbondale | MS     |
| International Development     | Woodrow Wilson School (Princeton)          | MA     |
| Library & Information Science | Kent State University                      | MLIS   |
| Nursing                       | West Virginia University                   | MSN    |
| Urban Affairs                 | Cleveland State University                 | MA     |
| Social Sciences               | Arizona State University                   | MA     |
|                               | Arizona State University                   | MA     |
|                               | New Mexico State University                | MA     |
|                               | New York University                        | MA     |
|                               | Ohio State University                      | PhD    |
|                               | Rutgers University                         | MPP    |
|                               | Seton Hall University                      | MA     |
|                               | Ohio State University                      | PhD    |
|                               | University of Cincinnati                   | PhD    |
|                               | University of Kentucky                     | MA     |
|                               | West Virginia University                   | MA     |
| Theology                      | Boston University School of Theology       | MTS    |
|                               | St. Joseph's College of Maine              | MA     |
|                               | Wesley Theological Seminary                | MDiv   |
|                               |                                            |        |