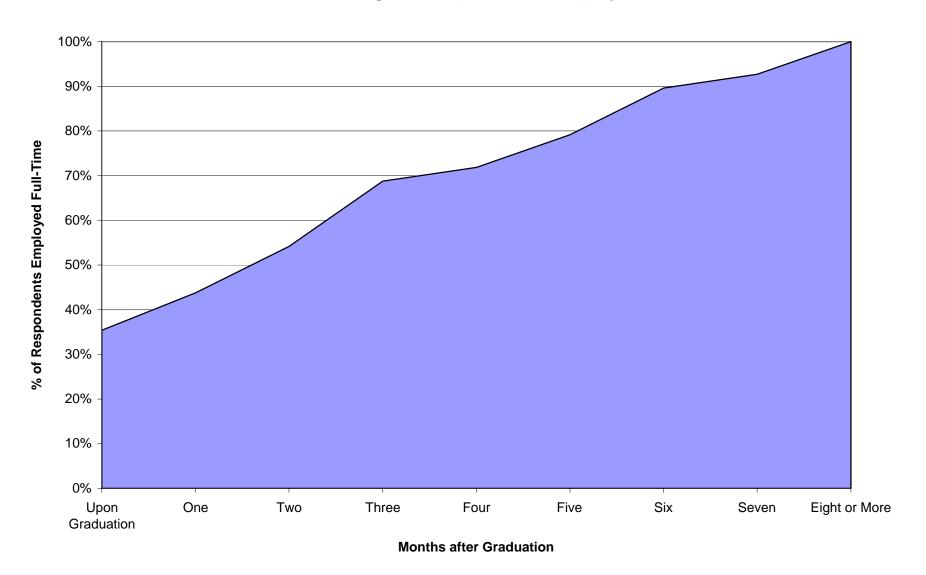

tcome reports (Classes of 2000, 2001, 2002, and a follow-up report of the Class of 1998) are available on our BRAND NEW WEBSITE <u>careers.owu.edu</u>. If you have any questions, please contact Career Services at (740) 368-3152. Please note that identifiable information with regard to this report is strictly confidential. We sincerely hope you find the results of this survey interesting and informative.

Sincerely,

Tom Vecchione, Ph.D.
Director of Career Services

Nancy A. Westfield, M.A. Assistant Director

### **SUMMARY STATISTICS OF THE CLASS OF 2003**

### **CURRENT STATUS: CLASS OF 2003**



### **COMPARATIVE DATA: CLASS OF 2002**



### **COMPARATIVE DATA: CLASS OF 2001**



### Starting Salaries - Full-Time Employment



### Cumulative Percentage of Respondents Employed Over Time



### Respondents Employed Full-Time by Type of Employer



# **FULL-TIME EMPLOYMENT / MAJOR**

| Major 1              | Major 2                 | Name of Employing Organization                  | Job Title                         |
|----------------------|-------------------------|-------------------------------------------------|-----------------------------------|
| Accounting           |                         | Deloitte & Touche                               | Auditor                           |
|                      |                         | Deloitte & Touche                               | Auditor                           |
| Astrophysics         |                         | Rhodeenstock                                    |                                   |
| Biology