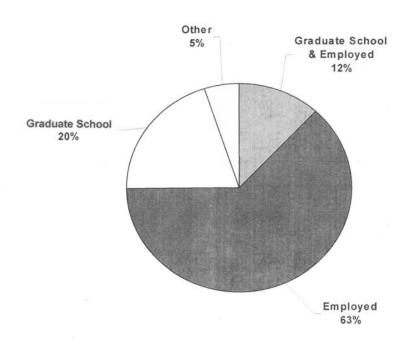

### Current status of Class of 2003 is as follows:

63% are currently employed

20% are currently enrolled full-time in graduate/professional school

12% are currently enrolled in graduate/professional school and are also employed

5% indicated involvement in other endeavors (travel, voluntary unemployment, volunteer work) or were not employed at the time the survey was conducted.

Comparison summary data have been included for the Classes of 2001 and 2002 in this report. In addition, full class outcome reports (Classes of 2000, 2001, 2002, and a follow-up report of the Class of 1998) are available on our BRAND NEW WEBSITE <u>careers.owu.edu</u>. If you have any questions, please contact Career Services at (740) 368-3152. Please note that identifiable information with regard to this report is strictly confidential. We sincerely hope you find the results of this survey interesting and informative.