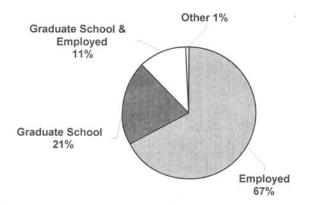

the time the survey was conducted.

Comparison summary data have been included for the Classes of 2001 and 2002 in this report. In addition, full class outcome reports (Classes of 2000, 2001, 2002, and a follow-up report of the Class of 1998) are available on our BRAND NEW WEBSITE <u>careers.owu.edu</u>. If you have any questions, please contact Career Services at (740) 368-3152. Please note that identifiable information with regard to this report is strictly confidential. We sincerely hope you find the results of this survey interesting and informative.

Sincerely,

Tom Vecchione, Ph.D.
Director of Career Services

Nancy A. Westfield, M.A. Assistant Director

### **SUMMARY STATISTICS OF THE CLASS OF 2003**

### **CURRENT STATUS: CLASS OF 2003**



### **COMPARATIVE DATA: CLASS OF 2002**



### **COMPARATIVE DATA: CLASS OF 2001**



### Starting Salaries - Full-Time Employment



### Cumulative Percentage of Respondents Employed Over Time



### Respondents Employed Full-Time by Type of Employer



# **FULL-TIME EMPLOYMENT / MAJOR**

| Major 1              | Major 2                 | Name of Employing Organization                  | Job Title                         |
|----------------------|-------------------------|-------------------------------------------------|-----------------------------------|
| Accounting           |                         | Deloitte & Touche                               | Auditor                           |
|                      |                         | Deloitte & Touche                               | Auditor                           |
|