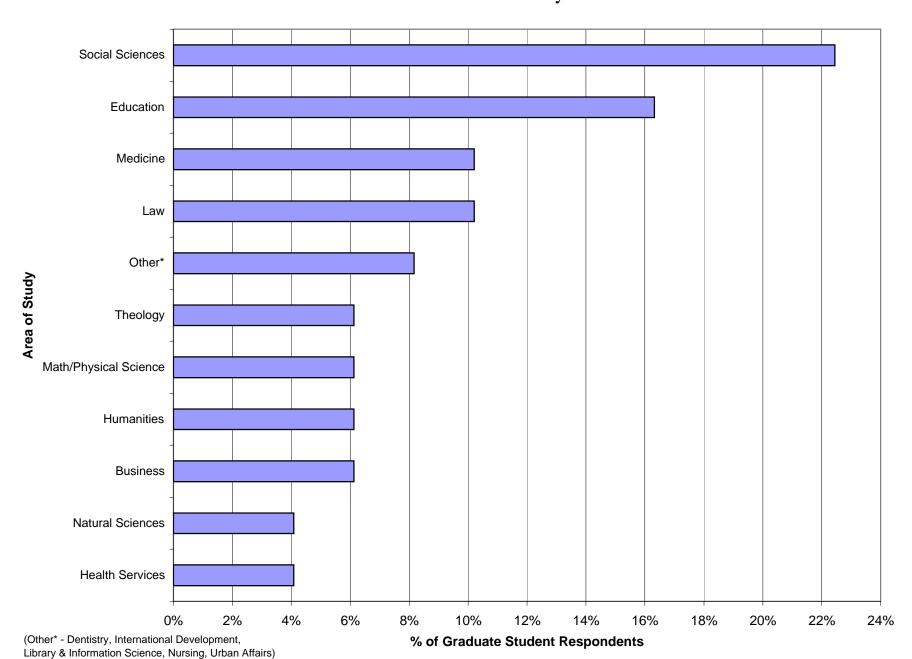

### **Areas of Graduate Study**

# GRADUATE/PROFESSIONAL SCHOOL / MAJOR

| Major 1              | Major 2                   | Graduate/Professional School               | Area of Study             |
|----------------------|---------------------------|--------------------------------------------|---------------------------|
| Biochemistry         | Pre-Medicine              | Boston University                          | Medicine                  |
| Botany-Microbiology  |                           | Southern Illinois University at Carbondale | Natural Sciences          |
| Chemistry            |                           | Johns Hopkins University                   | Math/Physical Sciences    |
| Computer Science     | Mathematics               | Ohio State University                      | Math/Physical Sciences    |
| Dance                | English                   |                                            |                           |
| Economics            |                           | Ohio State University                      | Social Sciences           |
| Economics Management |                           | Keller Graduate School of Management       | Business                  |
|                      |                           | Woodrow Wilson School (Princeton)          | International Development |
|                      |                           | Wright State University                    | Business                  |
|                      |                           | Xavier University                          | Business                  |
| Education            |                           | Bellermine University                      | Education                 |
|                      |                           | University of Virginia                     | Education                 |
| English              |                           | University of Chicago                      | Humanities                |
| English              | Journalism                | University of Georgia                      | Humanities                |
| English              | Spanish                   | New Mexico State University                | Social Sciences           |
| Genetics             | Religion                  | Boston University School of Theology       | Theology                  |
|                      |                           | Wesley Theological Seminary                | Theology                  |
| Geography            |                           | West Virginia University                   | Social Sciences           |
| Geography            | Economics Management      | St. Joseph's College of Maine              | Theology                  |
| History              |                           | West Virginia University                   | Nursing                   |
|                      |                           | Wright State University                    | Education                 |
| History              | Ancient/Medieval/Renaiss. | Ohio State University                      | Social Sciences           |
| History              | Geology                   | Arizona State University                   | Social Sciences           |
| History              | International Studies     | Ohio State University                      | Law                       |
| History              | Spanish                   | Arizona State University                   | Social Sciences           |

| Major 1                 | Major 2                 | Graduate/Professional School                       | Area of Study                 |
|-------------------------|-------------------------|----------------------------------------------------|-------------------------------|
| Humanities-Classics     |                         | Brown University                                   | Humanities                    |
|                         |                         | Seton Hall University                              | Social Sciences               |
| International Studies   |                         | Marshall University School of Medicine             | Medicine                      |
|                         |                         | New York University                                | Social Sciences               |
|                         |                         | University of Kentucky                             | Social Sciences               |
| Neuroscience            | Mathematics             | Case Western Reserve University                    | Natural Sciences              |
| Physical Education      |                         | Notre Dame                                         | Education                     |
| Physics                 |                         | Ohio State University                              | Math/Physical Sciences        |
| Politics and Government |                         | Rutgers University                                 | Social Sciences               |
|                         |                         | University of Akron C. Blake McDowel School of Law | Law                           |
|                         |                         | University of Cincinnati - College of Law          | Law                           |
| Pre-Medicine            |                         | Case Western Reserve University                    | Medicine                      |
| Pre-Medicine            | Genetics                | LECOM-Bradenton                                    | Medicine                      |
| Pre-Medicine            | Psychology              | University of Maryland                             | Dentistry                     |
| Psychology              |                         | Eastern Michigan University                        | Education                     |
|                         |                         | Kent State University                              | Education                     |
|                         |                         | Miami University                                   | Education                     |
|                         |                         | Ohio State University                              | Education                     |
|                         |                         | Tulane School of Public Health & Tropical Medicine | Health Services               |
|                         |                         | University of Cincinnati                           | Social Sciences               |
| Psychology              | Politics and Government | Capital University Law School                      | Law                           |
| Religion                |                         | Kent State University                              | Library & Information Science |
| Spanish                 |                         | Ohio State University                              | Law                           |
| Zoology                 |                         | Emory University                                   | Health Services               |
| Zoology                 | Biology                 | University of Cincinnati                           | Medicine                      |
| Zoology                 | Fine Arts               | Cleveland State University                         | Urban Affairs                 |