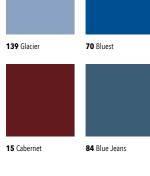

## ACCENTS

285 Morning Light WB 146 Butternut

274 Gold digger

286 Fortune Cookie WB

Color plays a key role in Balanced Choice. After all, color has the power to motivate students in the classroom or soothe healing patients. It can stimulate excitement at retail stores or enhance safety by preventing a bad fall. By coordinating all Johnsonite flooring and accessory solutions across a balanced, harmonized palette, you have the freedom to bring your spatial design ideas to life. Express your creativity through the kind of environments where happiness and productivity thrive together.

**Essentials Color Palette:** Consists of 92 core, fundamental colors. Essentials is available in all applicable finishing borders (including Millwork) and rubber products.

Accents Color Palette: 60 vibrant, inspirational options to create a contrasting spark within your space. Accents offers the perfect palette whether it be for a school, cafeteria, or focal wall to catch your eye. Accents is available in all applicable finishing borders (including Millwork) and rubber products.