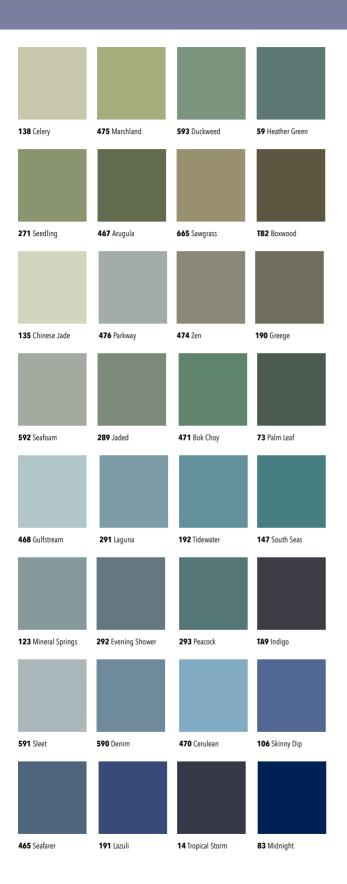

**Essentials Color Palette:** Consists of 92 core, fundamental colors. Essentials is available in all applicable finishing borders (including Millwork) and rubber products.

Accents Color Palette: 60 vibrant, inspirational options to create a contrasting spark within your space. Accents offers the perfect palette whether it be for a school, cafeteria, or focal wall to catch your eye. Accents is available in all applicable finishing borders (including Millwork) and rubber products.

The two palettes maintain the vast Johnsonite color offering while also simplifying the color selection process. You deserve only the best...simplicity without compromise!