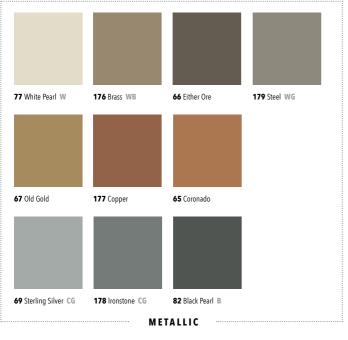

#### Metallics:

Metallics have become the enriching visual answer as we look to highlight accent points in our creative spaces.

All colors shown in this card, including chips and photographs, approximate the actual flooring colors as accurately as possible.