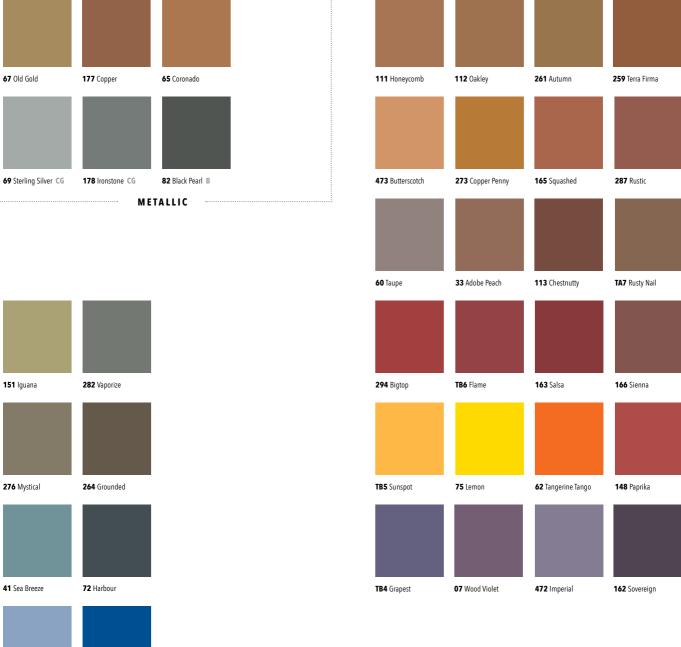

### ESSENTIALS

**Essentials Color Palette:** Consists of 92 core, fundamental colors. Essentials is available in all applicable finishing borders (including Millwork) and rubber products.

Accents Color Palette: 60 vibrant, inspirational options to create a contrasting spark within your space. Accents offers the perfect palette whether it be for a school, cafeteria, or focal wall to catch your eye. Accents is available in all applicable finishing borders (including Millwork) and rubber products.

#### Metallics:

Metallics have become the enriching visual answer as we look to highlight accent points in our creative spaces.

All colors shown in this card, including chips and photographs, approximate the actual flooring colors as accurately as possible.