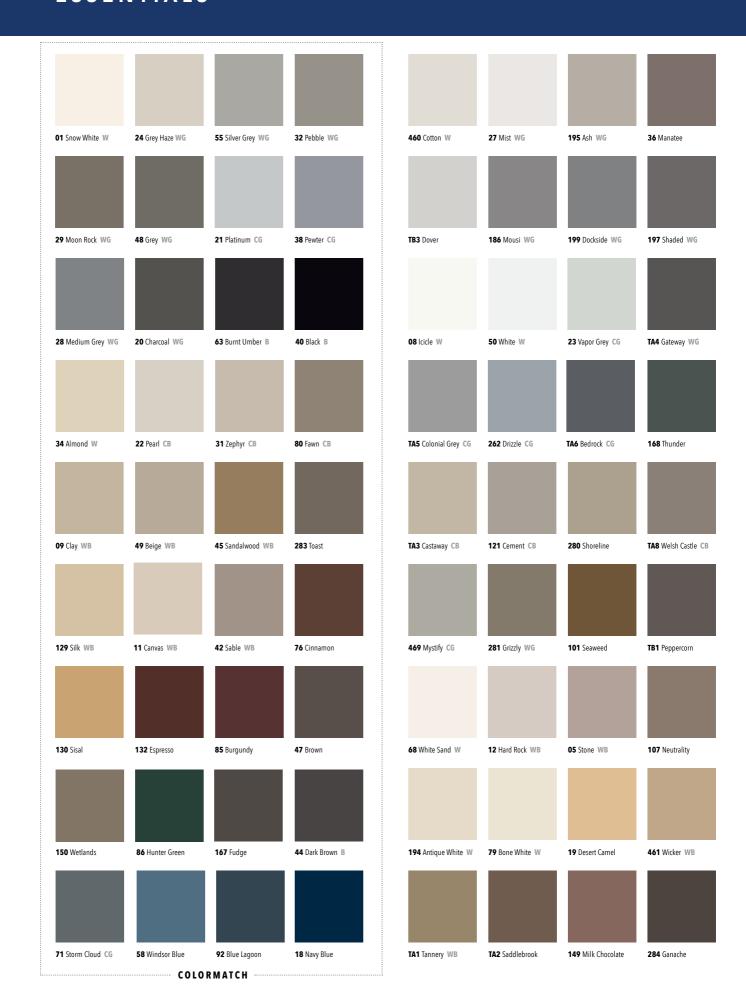

### ESSENTIALS

**Essentials Color Palette:** Consists of 92 core, fundamental colors. Essentials is available in all applicable finishing borders (including Millwork) and rubber products.

Accents Color Palette: 60 vibrant, inspirational options to create a contrasting spark within your space. Accents offers the perfect palette whether it be for a school, cafeteria, or focal wall to catch your eye. Accents is available in all applicable finishing borders (including Millwork) and rubber products.