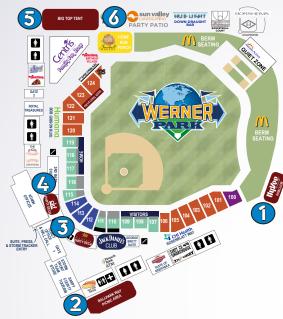

- SINGLE & SEASON TICKETS
- GROUP OUTINGS
- SUITES
- PARTY AREAS
- SPECIAL EVENTS

## TICKET OPTIONS

## GROUP OUTINGS

## SUITES

## PARTY AREAS

## BIRTHDAY PARTIES

## TAILGATIN

## FIELD OF DREAMS

## SPECIAL EVENTS

THE JACK DANIEL'S CLUB IS A GREAT SPACE FOR MEETINGS, CORPORATE EVENTS, WEDDINGS OR SOCIAL GATHERINGS ALL YEAR LONG. WE OFFER STRESS-FREE PLANNING FROM BOOKING TO SET UP. YOU CAN TRUST US TO DELIVER A UNIQUE. SEAMLESS EVENT WHERE MEETINGS AND EVENTS ARE CUSTOM-MADE AND DEDICATED TO YOUR SUCCESS.