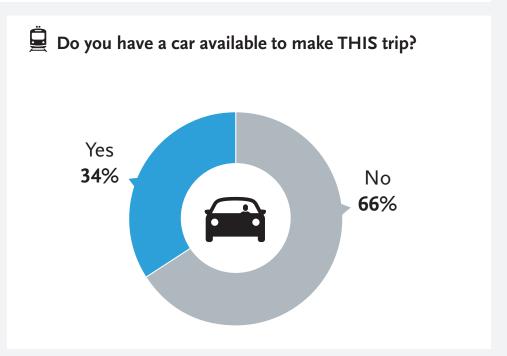

#### **Average Total Time Before Boarding Train**

**Bus Stop** 

Do you or any member of your household have access to the internet?

Do you or any member of your household have access to high-speed internet and a smartphone data plan?