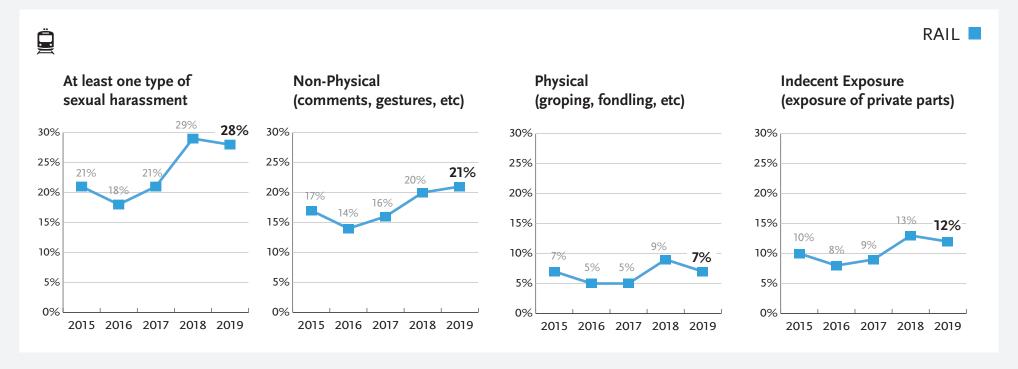

arch conducts a customer satisfaction survey on board their buses and trains.

This year, we received input from 14,624 riders like you! This is what they had to say.





One Gateway Plaza Los Angeles, CA 90012-2952 Attachment B

# **CUSTOMER SATISFACTION**











# DEMOGRAPHIC DATA



















# Household Income

















### I have been riding Metro for 5+ years:















#### **Average Total Time Before Boarding Bus**



**Bus Stop** 



#### **Average Total Time Before Boarding Train**

**Bus Stop** 







Do you or any member of your household have access to the internet?



Do you or any member of your household have access to high-speed internet and a smartphone data plan?



## What type of mobile device do you own?







### SEXUAL HARASSMENT (1)