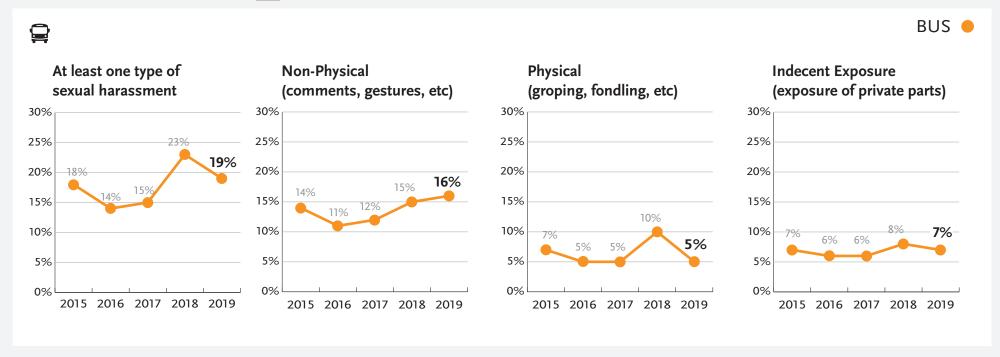

search conducts a customer satisfaction survey on board their buses and trains.

This year, we received input from 14,624 riders like you! This is what they had to say.





One Gateway Plaza Los Angeles, CA 90012-2952 Attachment B

# **CUSTOMER SATISFACTION**











# DEMOGRAPHIC DATA



















# Household Income

















### I have been riding Metro for 5+ years:















#### **Average Total Time Before Boarding Bus**



**Bus Stop** 



#### **Average Total Time Before Boarding Train**

**Bus Stop** 







Do you or any member of your household have access to the internet?



Do you or any member of your household have access to high-speed internet and a smartphone data plan?



## What type of mobile device do you own?







### SEXUAL HARASSMENT (1)