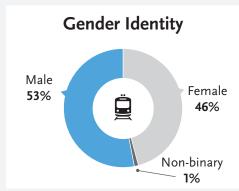

## **On-Board Survey Results** + Trend Report Fall '19

Every year Metro Research conducts a customer satisfaction survey on board their buses and trains.

This year, we received input from 14,624 riders like you! This is what they had to say.





One Gateway Plaza Los Angeles, CA 90012-2952 Attachment B

# **CUSTOMER SATISFACTION**











# DEMOGRAPHIC DATA



















# Household Income

















### I have been riding Metro for 5+ years:















#### **Average Total Time Before Boarding Bus**



**Bus Stop** 



#### **Average Total Time Before Boarding Train**

**Bus Stop** 







Do you or any member of your household have access to the internet?



Do you or any member of your household have access to high-speed internet and a smartphone data plan?



## What type of mobile device do you own?







### SEXUAL HARASSMENT (1)