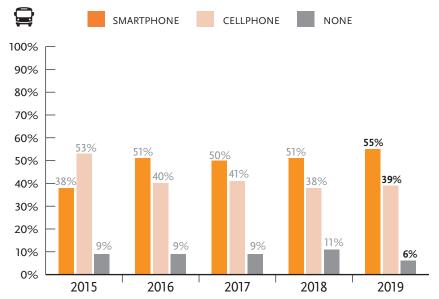

eport Fall '19

Every year Metro Research conducts a customer satisfaction survey on board their buses and trains.

This year, we received input from 14,624 riders like you! This is what they had to say.





One Gateway Plaza Los Angeles, CA 90012-2952 Attachment B

# **CUSTOMER SATISFACTION**











# DEMOGRAPHIC DATA



















# Household Income

















### I have been riding Metro for 5+ years:















#### **Average Total Time Before Boarding Bus**



**Bus Stop** 



#### **Average Total Time Before Boarding Train**

**Bus Stop** 







Do you or any member of your household have access to the internet?



Do you or any member of your household have access to high-speed internet and a smartphone data plan?



## What type of mobile device do you own?







### SEXUAL HARASSMENT (1)