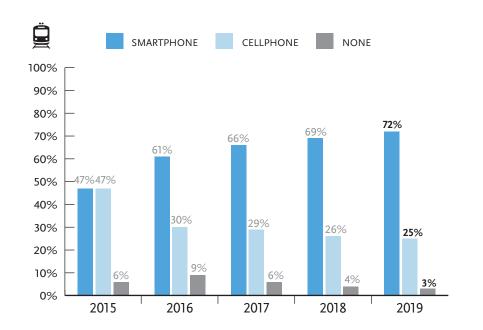

ort Fall '19

Every year Metro Research conducts a customer satisfaction survey on board their buses and trains.

This year, we received input from 14,624 riders like you! This is what they had to say.





One Gateway Plaza Los Angeles, CA 90012-2952 Attachment B

# **CUSTOMER SATISFACTION**











# DEMOGRAPHIC DATA



















# Household Income

















### I have been riding Metro for 5+ years:















#### **Average Total Time Before Boarding Bus**



**Bus Stop** 



#### **Average Total Time Before Boarding Train**

**Bus Stop** 







Do you or any member of your household have access to the internet?



Do you or any member of your household have access to high-speed internet and a smartphone data plan?



## What type of mobile device do you own?







### SEXUAL HARASSMENT (1)