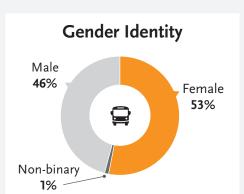

## **On-Board Survey Results** + Trend Report Fall '19

Every year Metro Research conducts a customer satisfaction survey on board their buses and trains.

This year, we received input from 14,624 riders like you! This is what they had to say.





One Gateway Plaza Los Angeles, CA 90012-2952 Attachment B

# **CUSTOMER SATISFACTION**











# DEMOGRAPHIC DATA



















# Household Income

















### I have been riding Metro for 5+ years:















#### **Average Total Time Before Boarding Bus**



**Bus Stop** 



#### **Average Total Time Before Boarding Train**

**Bus Stop** 







Do you or any member of your household have access to the internet?



Do you or any member of your household have access to high-speed internet and a smartphone data plan?



## What type of mobile device do you own?







### SEXUAL HARASSMENT (1)