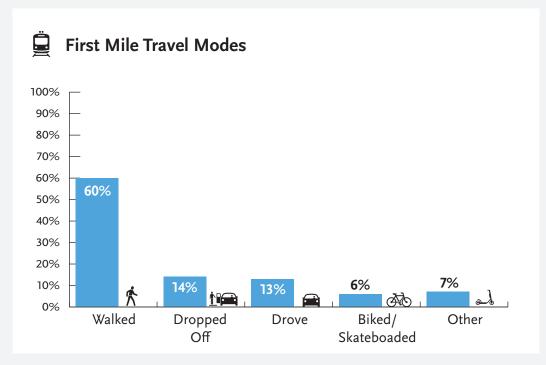

## **On-Board Survey Results** + Trend Report Fall '19

Every year Metro Research conducts a customer satisfaction survey on board their buses and trains.

This year, we received input from 14,624 riders like you! This is what they had to say.





One Gateway Plaza Los Angeles, CA 90012-2952 Attachment B

# **CUSTOMER SATISFACTION**











# DEMOGRAPHIC DATA



















# Household Income

















### I have been riding Metro for 5+ years:















#### **Average Total Time Before Boarding Bus**



**Bus Stop** 



#### **Average Total Time Before Boarding Train**

**Bus Stop** 







Do you or any member of your household have access to the internet?



Do you or any member of your household have access to high-speed internet and a smartphone data plan?



## What type of mobile device do you own?







### SEXUAL HARASSMENT (1)