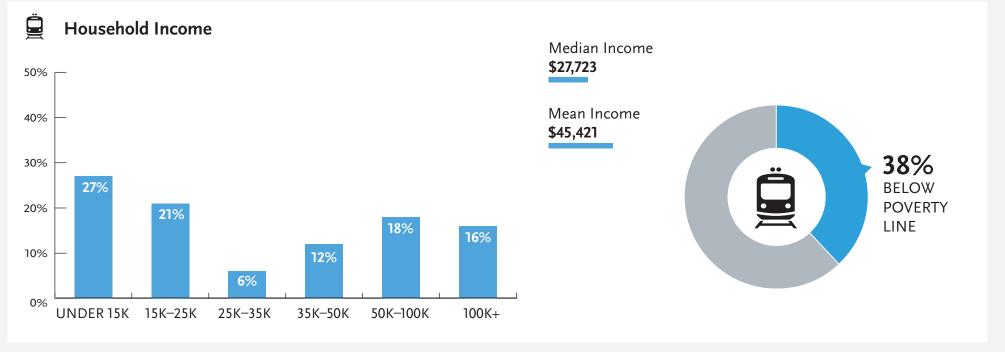

## **On-Board Survey Results** + Trend Report Fall '19

Every year Metro Research conducts a customer satisfaction survey on board their buses and trains.

This year, we received input from 14,624 riders like you! This is what they had to say.





One Gateway Plaza Los Angeles, CA 90012-2952 Attachment B

# **CUSTOMER SATISFACTION**











# DEMOGRAPHIC DATA



















# Household Income

















### I have been riding Metro for 5+ years:















#### **Average Total Time Before Boarding Bus**



**Bus Stop** 



#### **Average Total Time Before Boarding Train**

**Bus Stop** 







Do you or any member of your household have access to the internet?



Do you or any member of your household have access to high-speed internet and a smartphone data plan?



## What type of mobile device do you own?







### SEXUAL HARASSMENT (1)