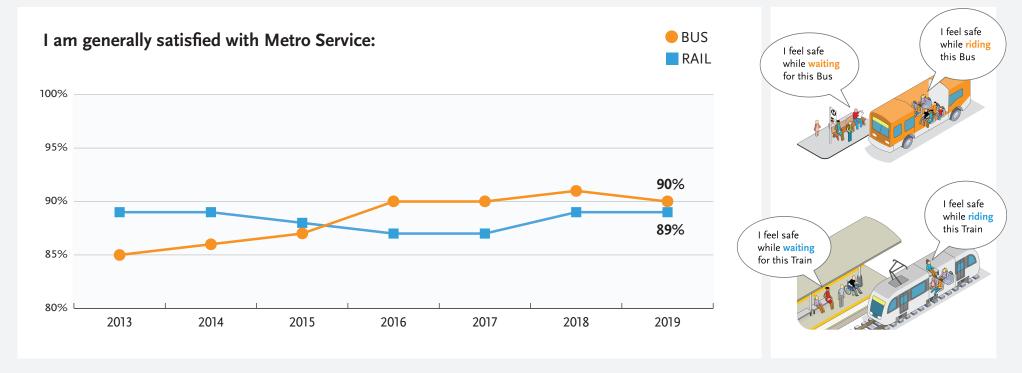

## **On-Board Survey Results** + Trend Report Fall '19

Every year Metro Research conducts a customer satisfaction survey on board their buses and trains.

This year, we received input from 14,624 riders like you! This is what they had to say.





One Gateway Plaza Los Angeles, CA 90012-2952 Attachment B

# **CUSTOMER SATISFACTION**











# DEMOGRAPHIC DATA



















# Household Income

















### I have been riding Metro for 5+ years:















#### **Average Total Time Before Boarding Bus**



**Bus Stop** 



#### **Average Total Time Before Boarding Train**

**Bus Stop** 







Do you or any member of your household have access to the internet?



Do you or any member of your household have access to high-speed internet and a smartphone data plan?



## What type of mobile device do you own?







### SEXUAL HARASSMENT (1)