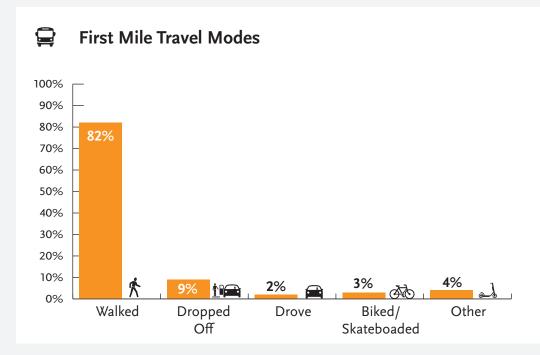

## **On-Board Survey Results** + Trend Report Fall '19

Every year Metro Research conducts a customer satisfaction survey on board their buses and trains.

This year, we received input from 14,624 riders like you! This is what they had to say.





One Gateway Plaza Los Angeles, CA 90012-2952 Attachment B

# **CUSTOMER SATISFACTION**











# DEMOGRAPHIC DATA



















# Household Income

















### I have been riding Metro for 5+ years:















#### **Average Total Time Before Boarding Bus**



**Bus Stop** 



#### **Average Total Time Before Boarding Train**

**Bus Stop** 







Do you or any member of your household have access to the internet?



Do you or any member of your household have access to high-speed internet and a smartphone data plan?



## What type of mobile device do you own?







### SEXUAL HARASSMENT (1)