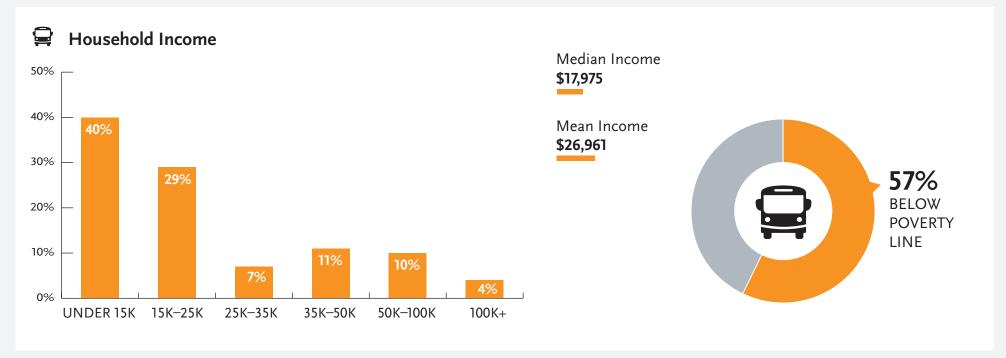

## **On-Board Survey Results** + Trend Report Fall '19

Every year Metro Research conducts a customer satisfaction survey on board their buses and trains.

This year, we received input from 14,624 riders like you! This is what they had to say.





One Gateway Plaza Los Angeles, CA 90012-2952 Attachment B

# **CUSTOMER SATISFACTION**











# DEMOGRAPHIC DATA



















# Household Income

















### I have been riding Metro for 5+ years:















#### **Average Total Time Before Boarding Bus**



**Bus Stop** 



#### **Average Total Time Before Boarding Train**

**Bus Stop** 







Do you or any member of your household have access to the internet?



Do you or any member of your household have access to high-speed internet and a smartphone data plan?



## What type of mobile device do you own?







### SEXUAL HARASSMENT (1)