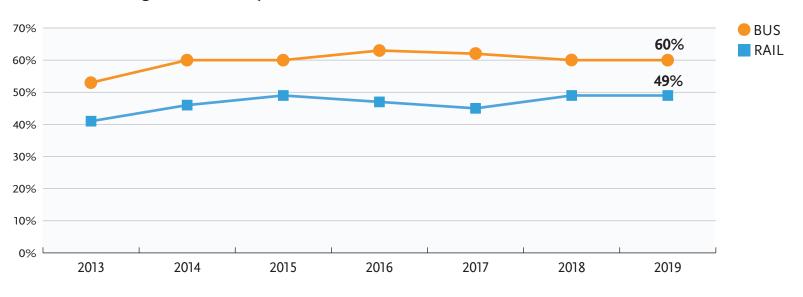

## **On-Board Survey Results** + Trend Report Fall '19

Every year Metro Research conducts a customer satisfaction survey on board their buses and trains.

This year, we received input from 14,624 riders like you! This is what they had to say.





One Gateway Plaza Los Angeles, CA 90012-2952 Attachment B

# **CUSTOMER SATISFACTION**











# DEMOGRAPHIC DATA



















# Household Income

















### I have been riding Metro for 5+ years:















#### **Average Total Time Before Boarding Bus**



**Bus Stop** 



#### **Average Total Time Before Boarding Train**

**Bus Stop** 







Do you or any member of your household have access to the internet?



Do you or any member of your household have access to high-speed internet and a smartphone data plan?



## What type of mobile device do you own?







### SEXUAL HARASSMENT (1)