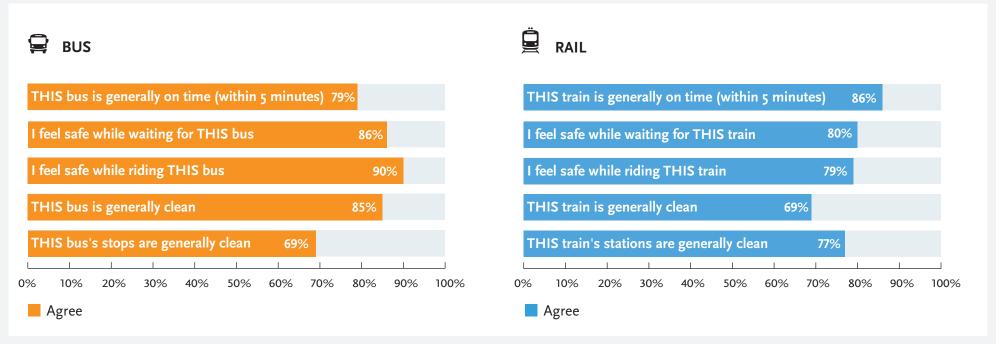

## **On-Board Survey Results** + Trend Report Fall '19

Every year Metro Research conducts a customer satisfaction survey on board their buses and trains.

This year, we received input from 14,624 riders like you! This is what they had to say.





One Gateway Plaza Los Angeles, CA 90012-2952 Attachment B

# **CUSTOMER SATISFACTION**











# DEMOGRAPHIC DATA



















# Household Income

















### I have been riding Metro for 5+ years:















#### **Average Total Time Before Boarding Bus**



**Bus Stop** 



#### **Average Total Time Before Boarding Train**

**Bus Stop** 







Do you or any member of your household have access to the internet?



Do you or any member of your household have access to high-speed internet and a smartphone data plan?



## What type of mobile device do you own?







### SEXUAL HARASSMENT (1)