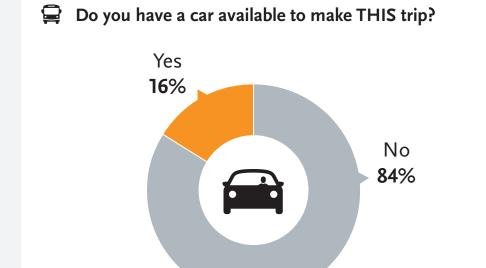

## **On-Board Survey Results** + Trend Report Fall '19

Every year Metro Research conducts a customer satisfaction survey on board their buses and trains.

This year, we received input from 14,624 riders like you! This is what they had to say.





One Gateway Plaza Los Angeles, CA 90012-2952 Attachment B

# **CUSTOMER SATISFACTION**











# DEMOGRAPHIC DATA



















# Household Income

















### I have been riding Metro for 5+ years:















#### **Average Total Time Before Boarding Bus**



**Bus Stop** 



#### **Average Total Time Before Boarding Train**

**Bus Stop** 







Do you or any member of your household have access to the internet?



Do you or any member of your household have access to high-speed internet and a smartphone data plan?



## What type of mobile device do you own?







### SEXUAL HARASSMENT (1)