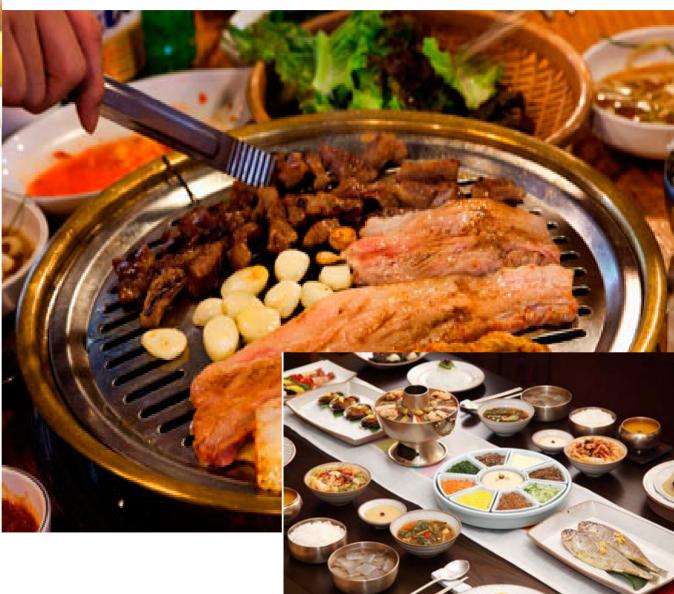

# Try it, you'll like it!

- Rice Cake Treats
- Korean BBQ with grilled garlic and kimchi.
- Typical Table Setting