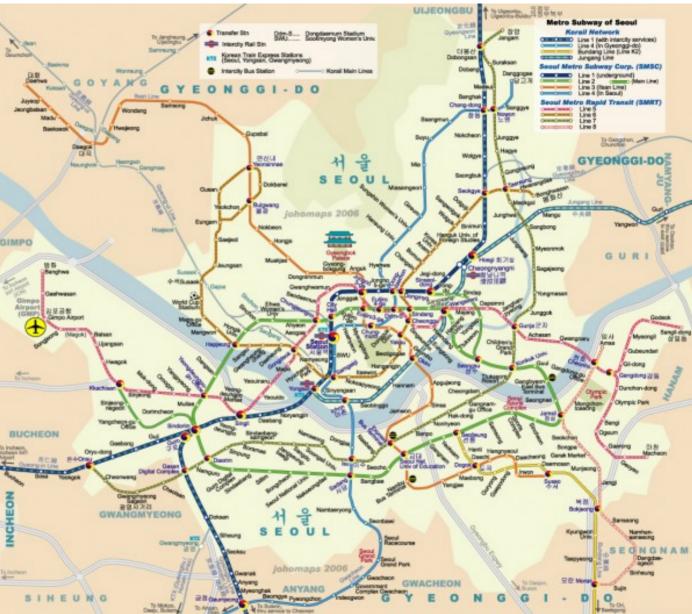

# **Central Seoul**

- Like Los Angeles, Seoul has several high-rise business districts.
- The landmark of central Seoul is Namsan mountain with its tower and wooded park.
- Seoul Station and many hotels are

- Metro Subway Map
- Seoul Station is in the center
- Kintex Convention Center is located in Goyang, upper left

## **KINTEX:** A Hi-Tech Convention

- All 2016 Convention activities will take place at KINTEX, Korea International Exhibition Center, in Goyang (Metro: Daewha) 40-60 minutes from the main hotels.
- Seoul 2016 will be the most hi-tech RI Convention ever.