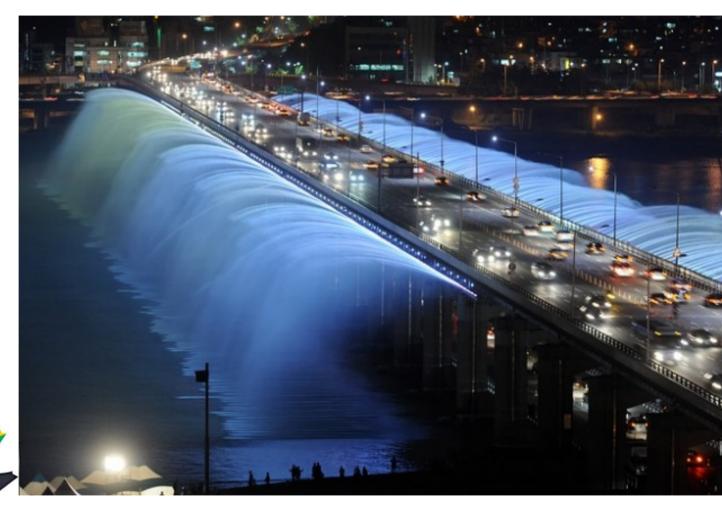

# **Creative Thinkers**

This Fountain
 Bridge changes
 the color and
 shape of its
 spraying jets.