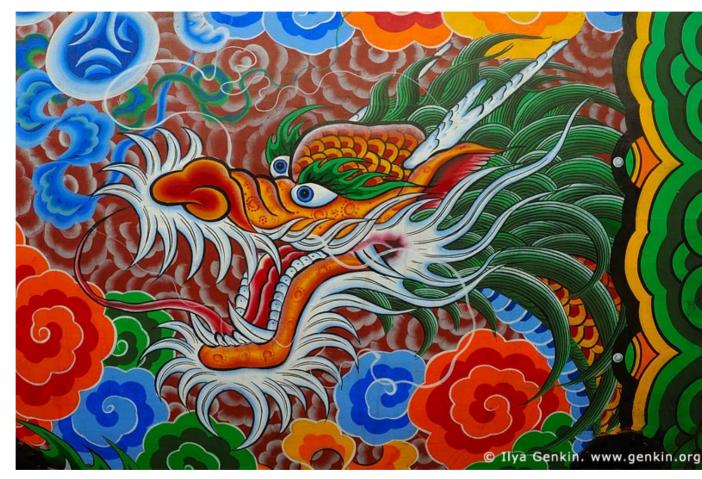

# **Proud History**

 Dragon decoration of guard's drum at Gyeongbokgung Palace in Seoul