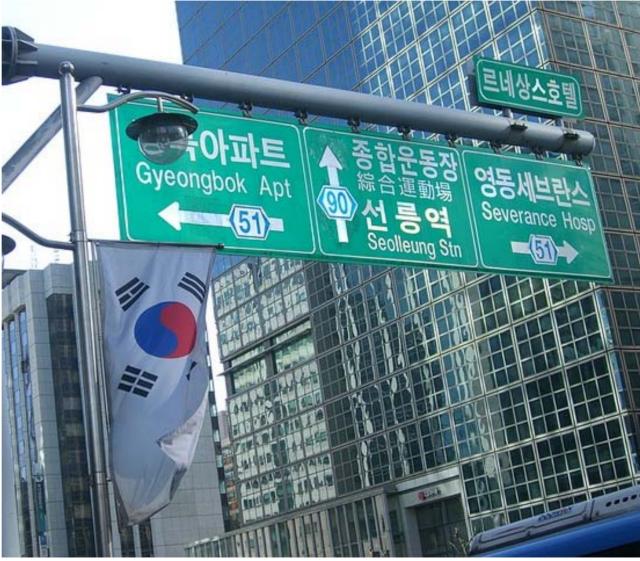

- South Korea has hosted the Olympic Games, the World Cup, and a Rotary Convention in 1989.
- Signs are often in both Korean and English.