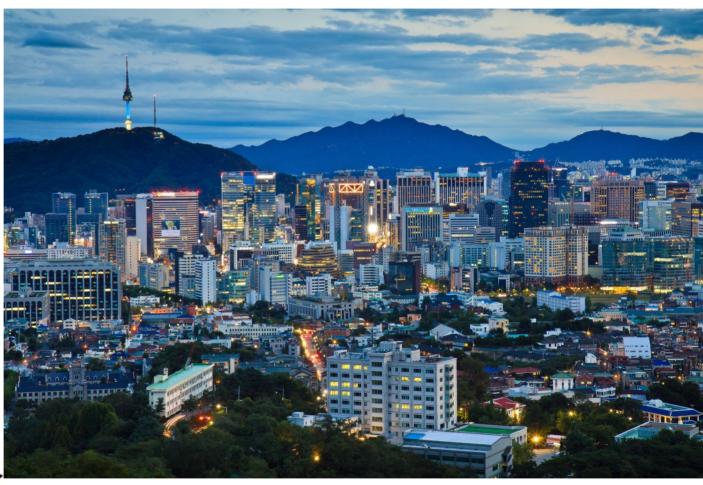

# "RIVER SOUTH"

- The Han River (Hangang) divides the city.
- This is a view of the burgeoning Gangnam district from Namsan (South Mountain) in Central Seoul.