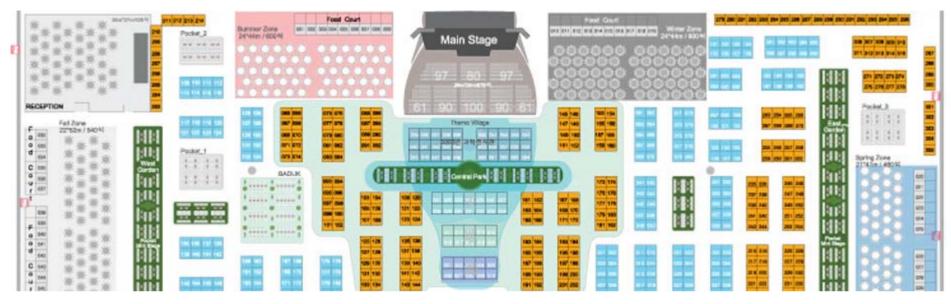

## **KINTEX:** A Hi-Tech Convention

- All 2016 Convention activities will take place at KINTEX, Korea International Exhibition Center, in Goyang (Metro: Daewha) 40-60 minutes from the main hotels.
- Seoul 2016 will be the most hi-tech RI Convention ever.