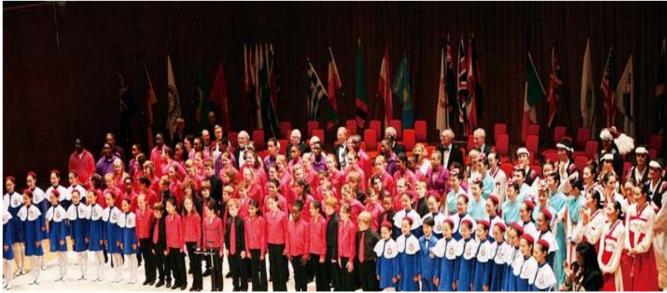

# **Sunday Interfaith Service** with the Rotary World Choir

#### Sunday May 29, 8:30-9:15 AM

- "Our Most Inspiring Memory of the Rotary Convention"
- \* Rotarians from several nations and faiths read from their sacred texts.
- Inspirational choral singing between the readings ...
- Then all in attendance join in singing "Let There Be Peace on Earth"
- A profoundly unifying and uplifting Rotary experience.

Sing in the Choir! Visit www.ifrm.org