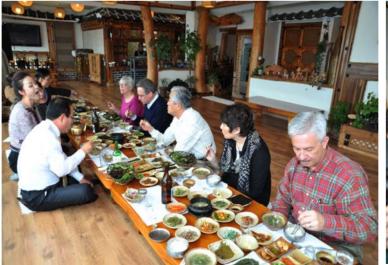

# Try it, you'll like it!

- Rice Cake Treats
- Korean BBQ with grilled garlic and kimchi.
- Typical Table Setting