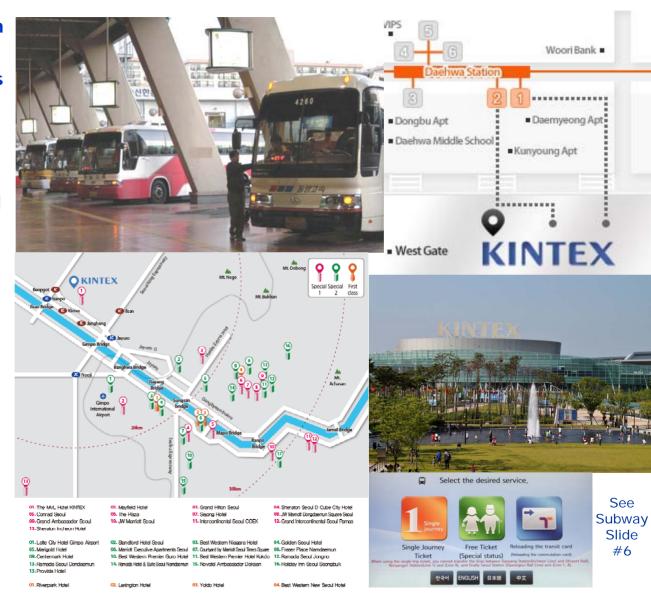

- Metro Subway Map
- Seoul Station is in the center
- Kintex Convention Center is located in Goyang, upper left

## **KINTEX:** A Hi-Tech Convention

- All 2016 Convention activities will take place at KINTEX, Korea International Exhibition Center, in Goyang (Metro: Daewha) 40-60 minutes from the main hotels.
- Seoul 2016 will be the most hi-tech RI Convention ever.

# Your Seoul 2016 Convention Registration Includes:

- RI Chartered Shuttle Bus Transportation between RI Room Block Hotels and Kintex.
- Public Transit Pass?TBD

Provided by RI or not, Seoul subways/buses offer single tickets or passes, plus a 3-tiered taxi system