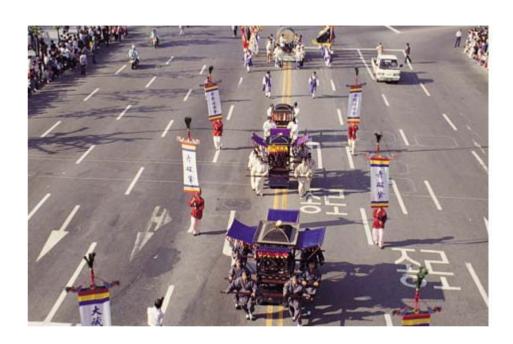

#### 3K Walk for Peace in Traditional Attire

#### Saturday, May 28, 8:30-10:00 AM

Walk from Seoul City Hall Plaza along Seoul's main thoroughfare.

Korean Royal pageantry to lead the parade. Rotarians from all nations in their traditional garb, exhibiting 111 years of Rotarian service to their local and world communities.

Peace ceremony and Korean Circle Dance will conclude the parade.

\* Location: Seoul City Hall Plaza

Tickets: \$10. Book at riconvention2016.org