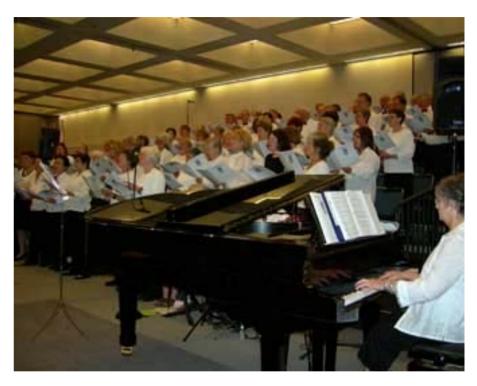

# **Sunday Interfaith Service** with the Rotary World Choir

#### Sunday May 29, 8:30-9:15 AM

- "Our Most Inspiring Memory of the Rotary Convention"
- \* Rotarians from several nations and faiths read from their sacred texts.
- Inspirational choral singing between the readings ...
- Then all in attendance join in singing "Let There Be Peace on Earth"
- A profoundly unifying and uplifting Rotary experience.

Sing in the Choir! Visit www.ifrm.org