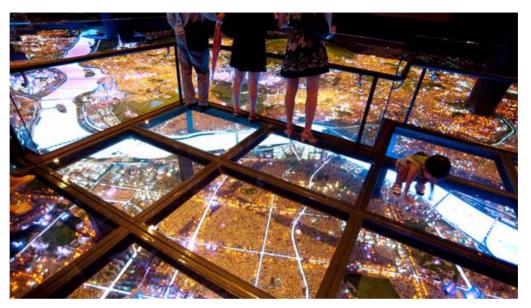

# **Creative Thinkers**

This Fountain
 Bridge changes
 the color and
 shape of its
 spraying jets.