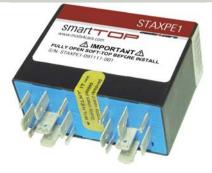

## smart TOP Roof Top Control for **Porsche Boxster (986)**

With the SmartTOP module there are no waiting periods or annoying stops to open/close your convertible top. Operate the top with just a short tap instead of holding the switch down.

# Roof Top Control for **orsche Boxster (986)**

## Technical data

Part #:

STAXPE1

Designed for:

Boxster (986) up to Model Year 2004

**Open/Close the top while driving** Never have to stop again for your top: Open/Close your top while driving.

### One-Touch power convertible top

"One-Touch" convertible top operation allows your top to open or close automatically.

#### Reversible plug-in installation

Remove any time allowing sale or return of a leased vehicle in it's original condition.

This product is a modified original part. As a result it is not covered by the manufacturer's warranty and does not carry a type approval. Please make sure that installation and use is legal in your jurisdiction and be aware that you carry the responsibility for installation and use of the product.