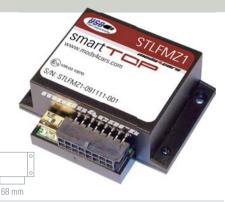

## **Technical data**

| Part #:            | STLFMZ1                             |
|--------------------|-------------------------------------|
| Designed for:      | MB SLK (R170) Model Years 1996-2004 |
| E13 Certification: | E13 10R - 03 10070                  |
| Standby Power:     | <0,1mA                              |
| InstallAID LED:    | YES                                 |

#### Remote control of convertible top Open/Close your convertible top using the original factory remote control key/key fob.

## Open/Close the top while driving

Open/Close your top while driving. Speed programmable up to 60kmh.

57 mm