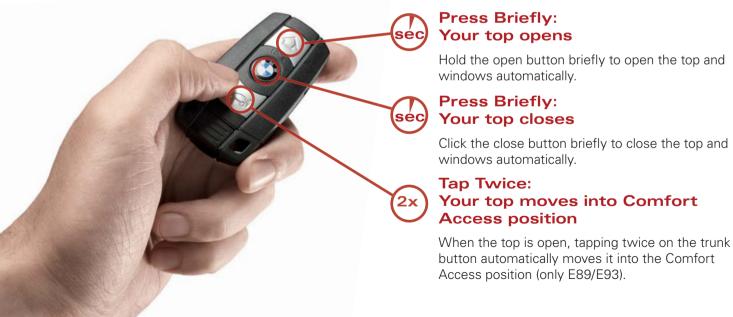

# Comfort Controller for **ZMW 1 and 3 series**

Enjoy that ultimate comfort experience with even more ease. Now the RemoteKEY module allows you to operate your windows using your factory key fob as you walk up to, or away from, your vehicle. Also, get audible confirmation "beeps" from your horn as you lock and unlock your BMW.

## Press Briefly: Your windows open

Hold the open button briefly to open the windows and sunroof automatically.

## Press Briefly: Your windows close

Click the close button briefly to close the windows and sunroof automatically.