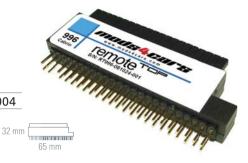

## remote⊢<≡ Comfort Controller for Porsche 997 Coupe + Boxster 987 + Cayman

Now the RemoteKEY module allows you to operate your windows using your factory key fob as you walk up to, or away from, your vehicle. Also, get audible confirmation "beeps" from your horn as you lock and unlock your doors.

## **Technical data**

| Part #:            | RKLBPE1            |       |
|--------------------|--------------------|-------|
| Designed for:      | 997 Carrera Coupe  | _     |
|                    | 987 Boxster        |       |
|                    | Cayman             |       |
| E13 Certification: | E13 10R - 03 10070 |       |
| Standby Power:     | <0,1mA             | 57 mm |
| InstallAID LED:    | YES                | _     |