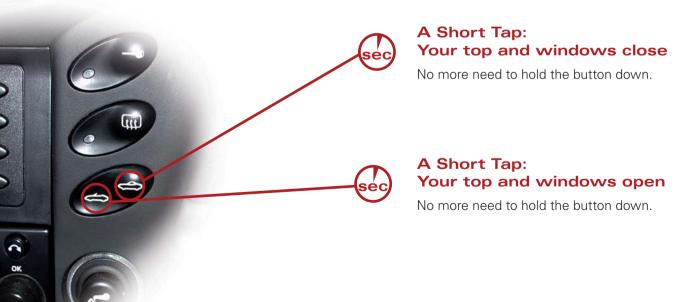

## Press Briefly: The top and windows open

Hold the key button briefly when the top is closed in order to automatically open the top and windows.

## Press Briefly: The top and windows close

Hold the key button briefly when the top is open in order to automatically close the top and windows.