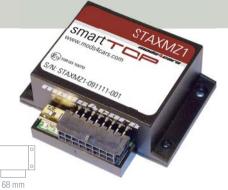

## smart TOP Roof Top Control for Arecedes Benz SL (R129)

Envision opening your convertible with the help of our unique SmartTOP module, using your existing Mercedes factory key fob, as you walk up to your vehicle - a topdown drive cannot begin more elegantly! Ready to go but don't want to wait? Imagine the convenience, and the looks you will receive, as you put the top up or down while you start or end your drive.

## **Technical** data

| Part #:            | STAXMZ1                        |
|--------------------|--------------------------------|
| Designed for:      | MERCEDES SL (R129) with IR-Key |
|                    | MERCEDES SL (R129) with RF-Key |
| E13 Certification: | E13 10R - 03 10070             |
| Standby Power:     | <0,1mA                         |
| InstallAID LED:    | YES                            |