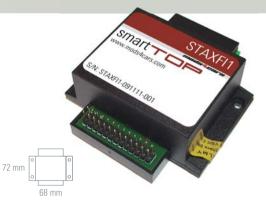

## **Technical data**

| Part #:        | STAXFI1            |
|----------------|--------------------|
| Designed for:  | Ferrari 360 Spider |
|                | Ferrari 430 Spider |
| Standby Power: | <0,1mA             |
|                |                    |

Open/Close the top while driving Open/Close your top while driving (up to 40kmh).

**Reversible plug-in installation** Remove any time allowing sale or return of a leased vehicle in it's original condition.

### One-Touch power convertible top

"One-Touch" convertible top operation allows your top to open or close automatically.

#### Passive / Invisible mode

Turn the whole module off with an easy key sequence. Ideal when letting someone else drive your car.