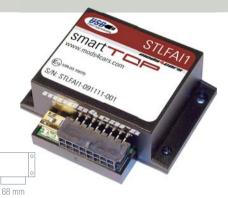

## **Technical data**

| Part #:            | STLFAI1                               |       |
|--------------------|---------------------------------------|-------|
| Designed for:      | Audi TT Roadster Model Year 2007+     |       |
|                    | Audi A3 Convertible Model Year 2008+  |       |
|                    | Audi A4/S4 (B6, B7) Convertible (All) |       |
| E13 Certification: | E13 10R - 03 10070                    |       |
| Standby Power:     | <0,1mA                                | 57 mm |
| InstallAID LED:    | YES                                   |       |