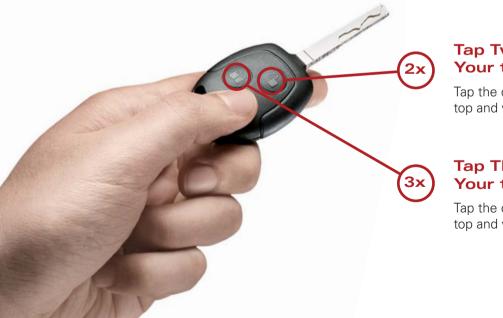

# Tap Three Times: Your top and windows close Tap the close button three times in a row and the top and windows of your Audi close. **Tap Three Times**: Your top and windows open Tap the open button three times in a row and the top and windows of your Audi open.