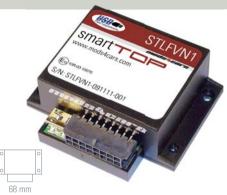

## smart TOP Roof Top Control for **Volkswagen EOS**

Experience the full cabriolet pleasure of your VW Eos. The SmartTOP module allows one-touch console control on the go with the mere tap of the button. It also turns your factory remote control key fob into a multi-tasking device that can be used to remotely open and close your convertible top, windows and sunroof, even separately.

## Roof Top Control for **/olkswagen EOS**

| Part #:            | STLFVN1                          |      |
|--------------------|----------------------------------|------|
| Designed for:      | Volkswagen EOS (all Model Years) |      |
| E13 Certification: | E13 10R - 03 10070               |      |
| Standby Power:     | <0,1mA                           | 57 m |
| InstallAID LED:    | YES                              |      |
|                    |                                  |      |

## Remote control of convertible top Open/close your convertible top using the

original factory remote control key/key fob.

## Open/Close the top while driving

Never have to stop again for your top: Open/Close your top while driving. Speed programmable up to 44kmh.