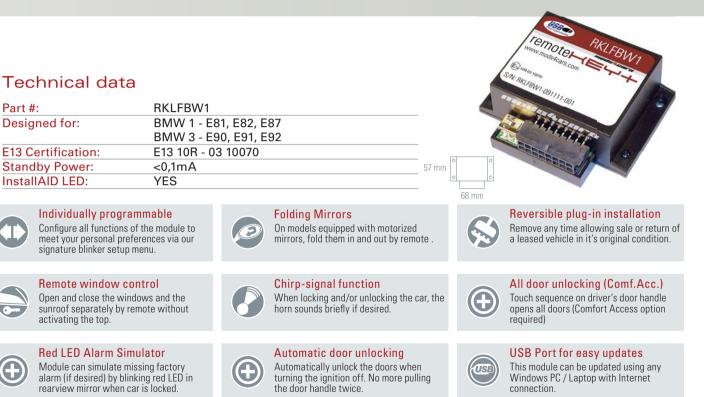

## **Technical data**

| STLFBW1                                   |                                                                                                                                               |
|-------------------------------------------|-----------------------------------------------------------------------------------------------------------------------------------------------|
| BMW 1 series (E88), BMW 3 series (E93)    | _                                                                                                                                             |
| BMW 6 series (E64), BMW Z4 Roadster (E89) |                                                                                                                                               |
| Mini Convertible (R57)                    |                                                                                                                                               |
| E13 10R - 03 10070                        | _                                                                                                                                             |
| <0,1mA                                    | –<br>57 m                                                                                                                                     |
| YES                                       |                                                                                                                                               |
|                                           | BMW 1 series (E88), BMW 3 series (E93)<br>BMW 6 series (E64), BMW Z4 Roadster (E89)<br>Mini Convertible (R57)<br>E13 10R - 03 10070<br><0,1mA |

### Individually programmable

Configure all functions of the module to meet your personal preferences via our signature blinker setup menu.

(60)

### Separate window control

Raise and lower the windows separately by remote without activating the top.

#### One-Touch power convertible top

"One-Touch" convertible top operation allows your top to open or close automatically.

USB

### Reversible plug-in installation

Remove any time allowing sale or return of a leased vehicle in it's original condition.

#### Top convenience mode

Turning the ignition on or off does not interrupt convertible top operation.

### Folding Mirrors (E88/E89/E93)

On models equipped with motorized mirrors, fold them in and out by remote . This module can be updated using any Windows PC / Laptop with Internet connection.

USB Port for easy updates