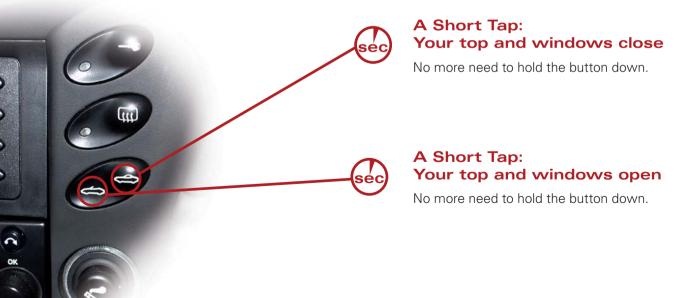

## smart **TOP** Roof Top Control for **Porsche 911 Convertible (996)**

With the SmartTOP module there are no waiting periods or annoying stops to open/close your convertible top. Operate the top with just a short tap instead of holding the switch down.

Open/Close the top while driving Never have to stop again for your top: Open/Close your top while driving.

#### One-Touch power convertible top

"One-Touch" convertible top operation allows your top to open or close automatically.