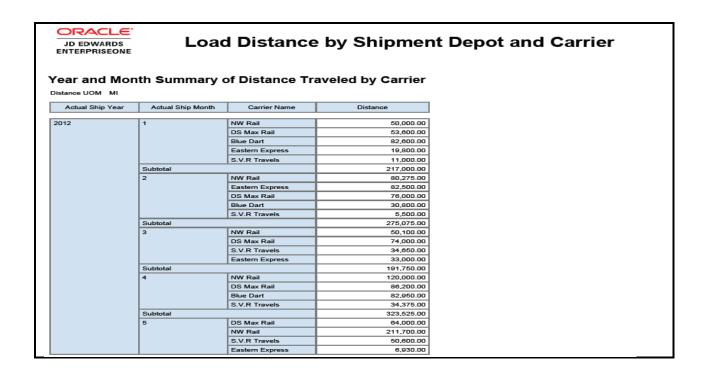

### Report: Shipment Analysis

Application: One View Transportation Load Inquiry P49271

Business View: V49271A [One View Transportation Load Inquiry

F4960/F49611/F4961]

Report: Load Distance by Shipment Depot and Carrier