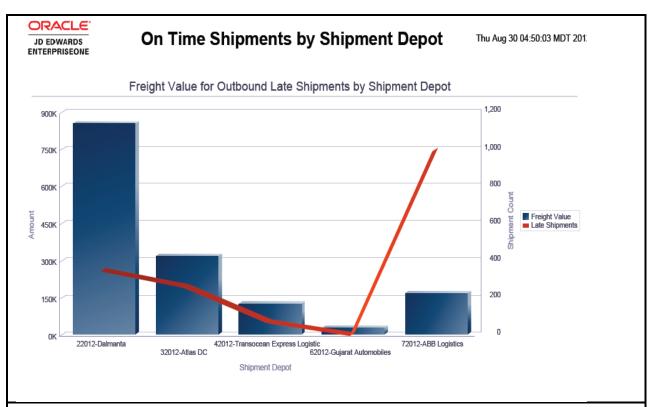

### Report: Shipment Analysis

Application: One View Transportation Load Inquiry P49271

Business View: V49271A [One View Transportation Load Inquiry

F4960/F49611/F4961]

Report: Load Distance by Shipment Depot and Carrier