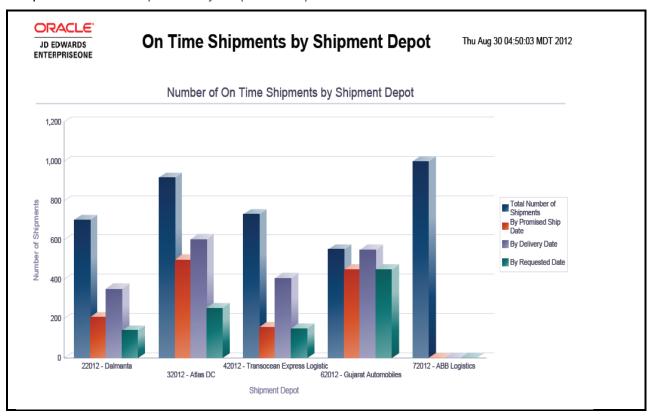

# Application: One View Transportation Shipment Inquiry P49270

Business View: V49270A [One View Transportation Shipment Inquiry - F4215 and F4941]

Report: On Time Shipments by Shipment Depot

## On Time Shipments by Shipment Depot

Summary of On Time Shipments by Shipment Depot

| Shipment Depot Description  | Carrier Name              | By Promised<br>Ship Date | By Promised<br>Delivery Date | By Requested<br>Date |
|-----------------------------|---------------------------|--------------------------|------------------------------|----------------------|
| ABB Logistics               | National Express          | 0                        | 0                            | 0                    |
| Subtotal                    |                           | 0                        | 0                            | 0                    |
| Dalmanta                    | OVR National Express      | 60                       | 0                            | 0                    |
|                             | OVR International Express | 90                       | 0                            | 0                    |
|                             | NW Rail                   | 51                       | 200                          | 0                    |
|                             | SS Carrier                | 0                        | 95                           | 84                   |
|                             | Western Parcel Services   | 0                        | 55                           | 55                   |
|                             | UPN                       | 7                        | 3                            | 0                    |
|                             | DS Max Rail               | 0                        | 0                            | 0                    |
|                             | Blue Dart                 | 0                        | 0                            | 0                    |
|                             | South Central Railway     | 0                        | 0                            | 0                    |
| Subtotal                    |                           | 208                      | 353                          | 139                  |
| Atlas DC                    | Western Parcel Services   | 0                        | 70                           | 0                    |
|                             | UPN                       | 1                        | 115                          | 35                   |
|                             | South Central Railway     | 161                      | 181                          | 181                  |
|                             | DS Max Rail               | 140                      | 39                           | 39                   |
|                             | Blue Dart                 | 105                      | 6                            | 0                    |
|                             | S.V.R Travels             | 93                       | 93                           | 0                    |
|                             | OVR International Express | 0                        | 100                          | 0                    |
| Subtotal                    |                           | 500                      | 604                          | 255                  |
| Transocean Express Logistic | SS Carrier                | 0                        | 175                          | 0                    |
|                             | Western Parcel Services   | 0                        | 75                           | 0                    |
|                             | UPN                       | 1                        | 1                            | 1                    |
|                             | South Central Railway     | 150                      | 150                          | 150                  |
|                             | NW Rail                   | 8                        | 5                            | 1                    |
|                             | OVR International Express | 0                        | 1                            | 0                    |
| Subtotal                    |                           | 159                      | 407                          | 152                  |
| Gujarat Automobiles         | South Central Railway     | 125                      | 125                          | 125                  |
|                             | OVR National Express      | 145                      | 145                          | 145                  |