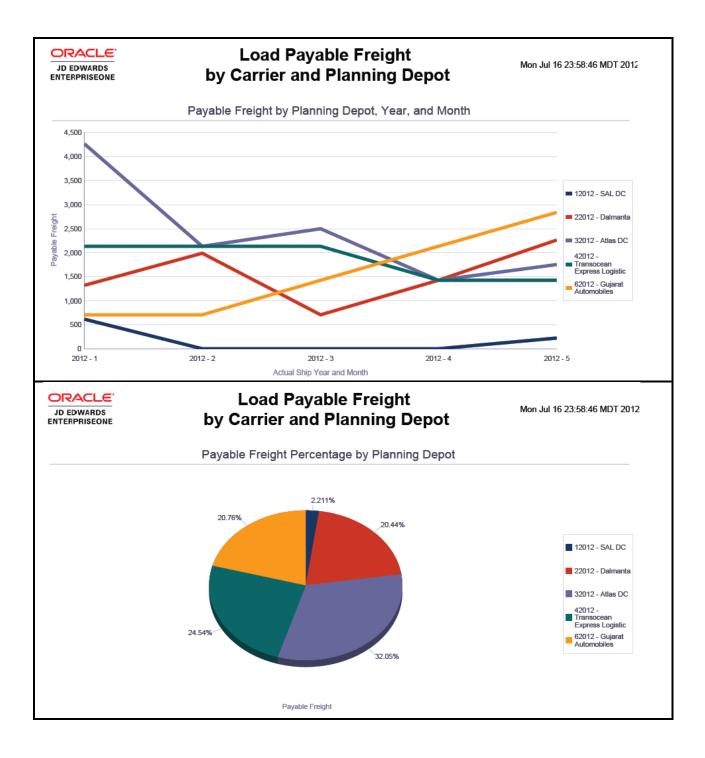

# Load Payable Freight by Carrier and Planning Depot

#### Summary of Payable Freight by Planning Depot and Carrier

Currency USD

| Planning Depot<br>Description | Carrier Name    | Payable Freight |
|-------------------------------|-----------------|-----------------|
| SAL DC                        | DS Max Rail     | 222.00          |
| SAL DC                        | NW Rail         | 611.00          |
| Subtotal                      | NVV Raii        | 833.0           |
| Dalmanta                      | NW Rail         | 3.298.5         |
| Daimanta                      | 1444 14411      |                 |
|                               | Eastern Express | 1,322.0         |
|                               | DS Max Rail     | 1,727.5         |
|                               | Blue Dart       | 711.0           |
|                               | S.V.R Travels   | 639.9           |
| Subtotal                      |                 | 7,698.9         |
| Atlas DC                      | NW Rail         | 4,237.5         |
|                               | DS Max Rail     | 1,564.2         |
|                               | Blue Dart       | 2,559.6         |
|                               | S.V.R Travels   | 2,133.0         |
|                               | Eastern Express | 1,578.4         |
| Subtotal                      |                 | 12,072.7        |
| Transocean Express            | NW Rail         | 711.0           |
| Logistic                      | DS Max Rail     | 1,584.2         |
|                               | Blue Dart       | 2,559.6         |
|                               | S.V.R Travels   | 2,133.0         |
|                               | Eastern Express | 2,275.2         |
| Subtotal                      |                 | 9,243.0         |
| Gujarat Automobiles           | DS Max Rail     | 2,275.2         |
|                               | Blue Dart       | 2,559.6         |
|                               | S.V.R Travels   | 2,133.0         |
|                               | Eastern Express | 853.2           |