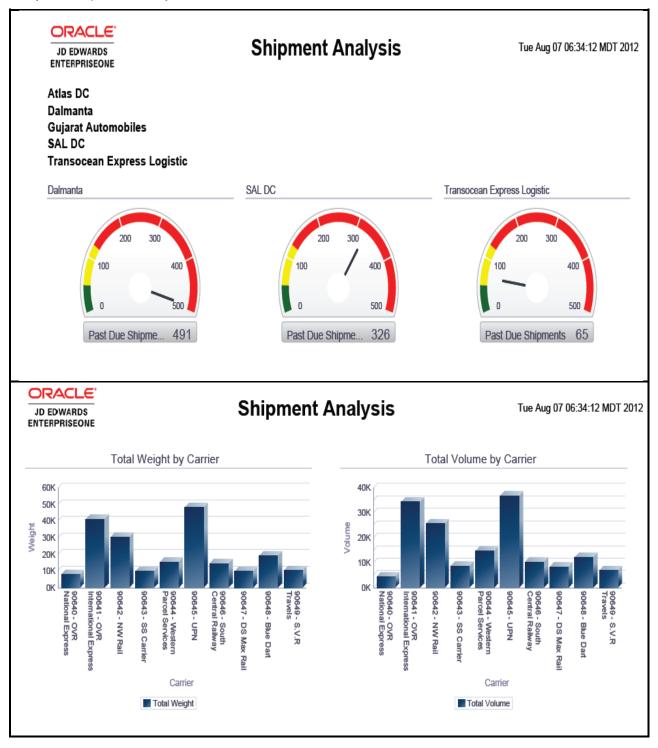

### Report: Shipment Analysis

Application: One View Transportation Load Inquiry P49271

Business View: V49271A [One View Transportation Load Inquiry

F4960/F49611/F4961]

Report: Load Distance by Shipment Depot and Carrier