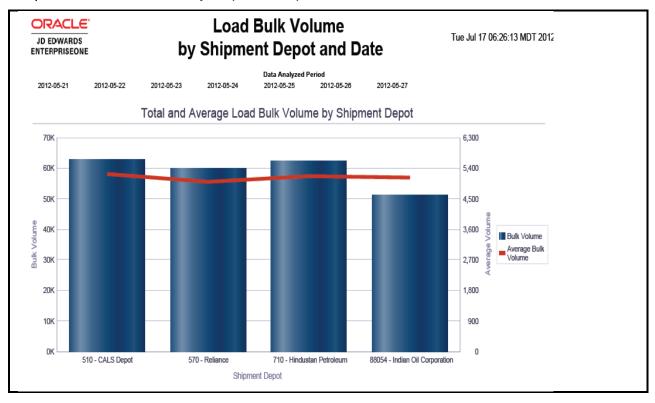

Report: Load Bulk Volume by Shipment Depot and Date

# Load Bulk Volume by Shipment Depot and Date

#### Summary of Load Bulk Volume by Date, Shipment Depot, and Carrier

Bulk Volume UOM GA

| Actual Ship Date | Shipment Depot<br>Description | Carrier Name      | Total Bulk Volume |
|------------------|-------------------------------|-------------------|-------------------|
| 2012-05-21       | CALS Depot                    | AT Fuel Carrier   | 5.291.0000        |
|                  |                               | Usha Fuel Carrier | 4,763,0000        |
|                  |                               | TVS Fuel Carrier  | 5,700.0000        |
|                  | Subtotal                      |                   | 15,754.0000       |
|                  | Hindustan Petroleum           | AT Fuel Carrier   | 5,350.0000        |
|                  |                               | Usha Fuel Carrier | 5,100.0000        |
|                  |                               | TVS Fuel Carrier  | 5,450.0000        |
|                  | Subtotal                      |                   | 15,900.0000       |
|                  | Indian Oil Corporation        | Usha Fuel Carrier | 4,763.0000        |
|                  |                               | TVS Fuel Carrier  | 5,250.0000        |
|                  |                               | AT Fuel Carrier   | 5,250.0000        |
|                  | Subtotal                      |                   | 15,263.0000       |
|                  | Reliance                      | AT Fuel Carrier   | 4,500.0000        |
|                  |                               | Usha Fuel Carrier | 5,100.0000        |
|                  |                               | TVS Fuel Carrier  | 5,450.0000        |
|                  | Subtotal                      |                   | 15,050.0000       |
| Subtotal         |                               |                   | 61,967.0000       |
| 2012-05-22       | CALS Depot                    | AT Fuel Carrier   | 5,291.0000        |
|                  | Subtotal                      |                   | 5,291.0000        |
|                  | Hindustan Petroleum           | AT Fuel Carrier   | 5,350.0000        |
|                  | Subtotal                      |                   | 5,350.0000        |
|                  | Indian Oil Corporation        | AT Fuel Carrier   | 5,291.0000        |
|                  | Subtotal                      |                   | 5,291.0000        |
|                  | Reliance                      | AT Fuel Carrier   | 5,100.0000        |
|                  |                               | Usha Fuel Carrier | 4,500.0000        |
|                  | Subtotal                      | 9,600.0000        |                   |