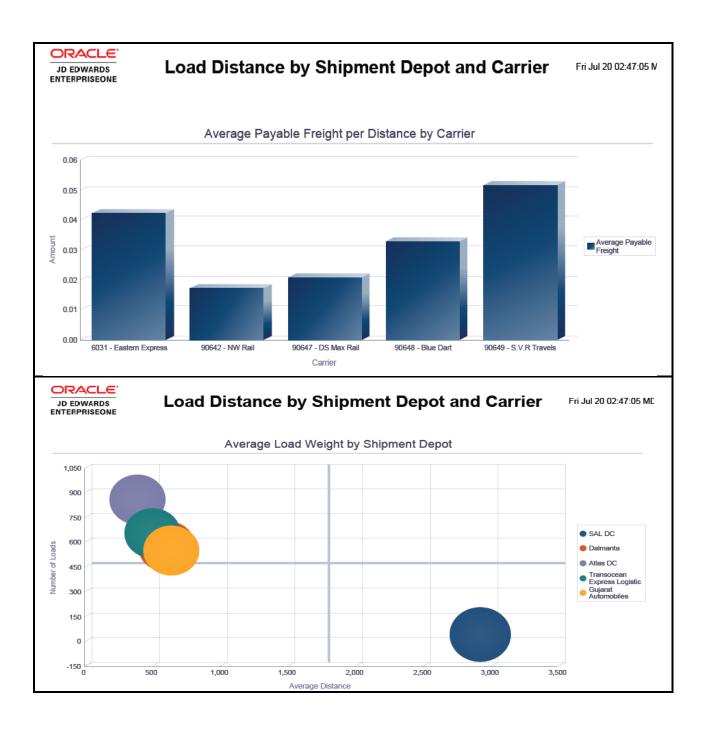

### Report: Shipment Analysis

Application: One View Transportation Load Inquiry P49271

Business View: V49271A [One View Transportation Load Inquiry

F4960/F49611/F4961]

Report: Load Distance by Shipment Depot and Carrier