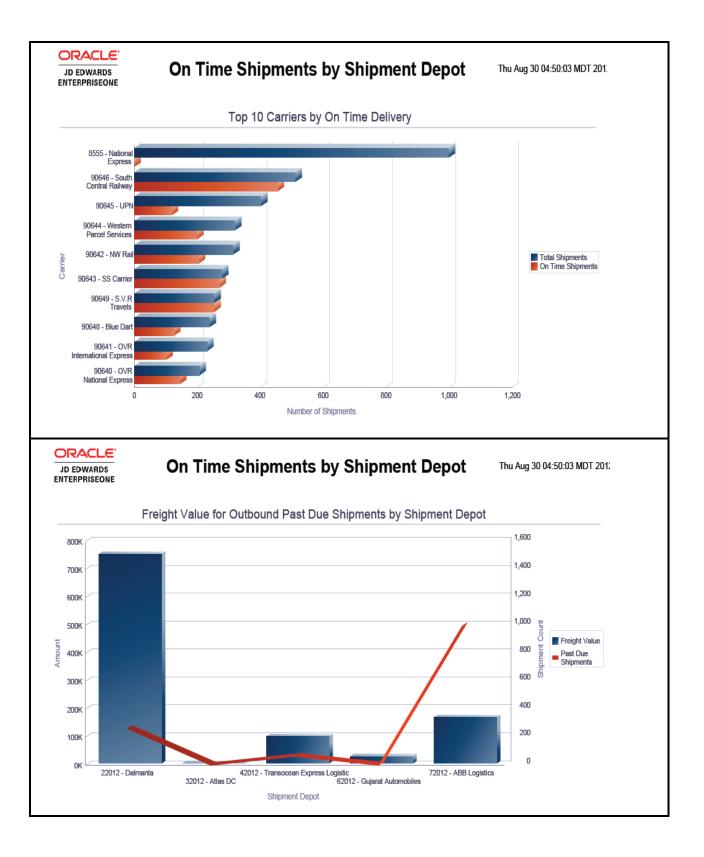

### Report: Shipment Analysis

Application: One View Transportation Load Inquiry P49271

Business View: V49271A [One View Transportation Load Inquiry

F4960/F49611/F4961]

Report: Load Distance by Shipment Depot and Carrier