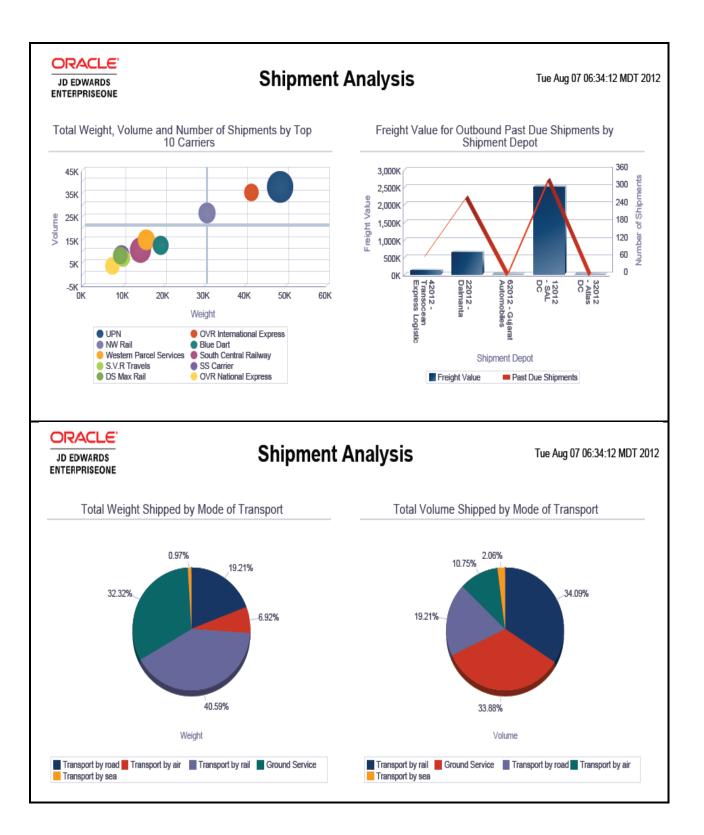

### Report: Shipment Analysis

Application: One View Transportation Load Inquiry P49271

Business View: V49271A [One View Transportation Load Inquiry

F4960/F49611/F4961]

Report: Load Distance by Shipment Depot and Carrier