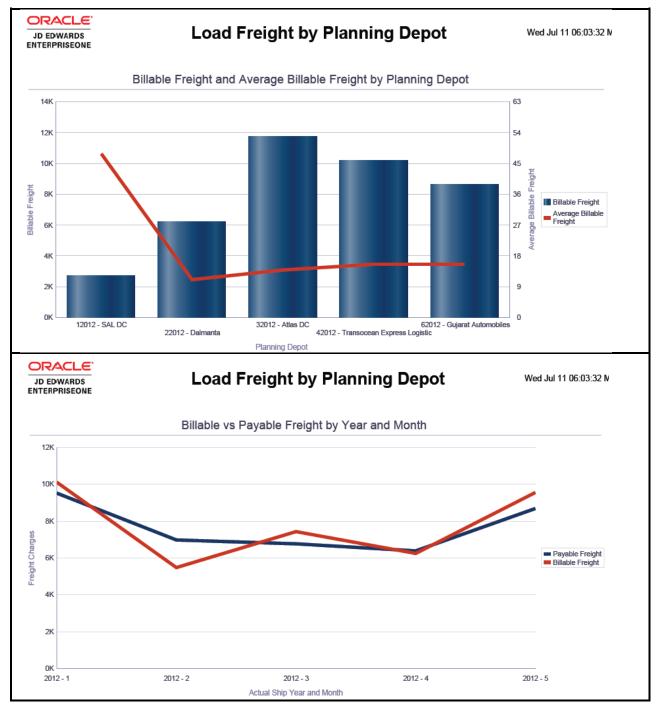

### Report: Load Freight by Planning Depot

# Load Freight by Planning Depot

## Summary of Payable Freight by Planning Depot and Carrier

| Planning Depot<br>Description | Carrier Name    | Payable Freight |
|-------------------------------|-----------------|-----------------|
| SAL DC                        | Eastern Express | 0.00            |
|                               | DS Max Rail     | 399.60          |
|                               | NW Rail         | 1,099.80        |
|                               | Blue Dart       | 40.19           |
|                               | S.V.R Travels   | 100.80          |
| Subtotal                      |                 | 1,640.39        |
| Dalmanta                      | NW Rail         | 3,298.58        |
|                               | Eastern Express | 1,322.00        |
|                               | DS Max Rail     | 1,727.50        |
|                               | Blue Dart       | 711.00          |
|                               | S.V.R Travels   | 639.90          |
| Subtotal                      |                 | 7,698.98        |
| Atlas DC                      | NW Rail         | 4,237.56        |
|                               | DS Max Rail     | 1,564.20        |
|                               | Blue Dart       | 2,559.60        |
|                               | S.V.R Travels   | 2,133.00        |
|                               | Eastern Express | 1,578.42        |
| Subtotal                      |                 | 12,072.78       |
| Transocean Express            | NW Rail         | 723.22          |
| Logistic                      | DS Max Rail     | 1,564.20        |
|                               | Blue Dart       | 2,559.60        |
|                               | S.V.R Travels   | 2,133.00        |
|                               | Eastern Express | 2,275.20        |
| Subtotal                      | 9,255.22        |                 |
| Gujarat Automobiles           | DS Max Rail     | 2,275.20        |
|                               | Blue Dart       | 2,559.60        |