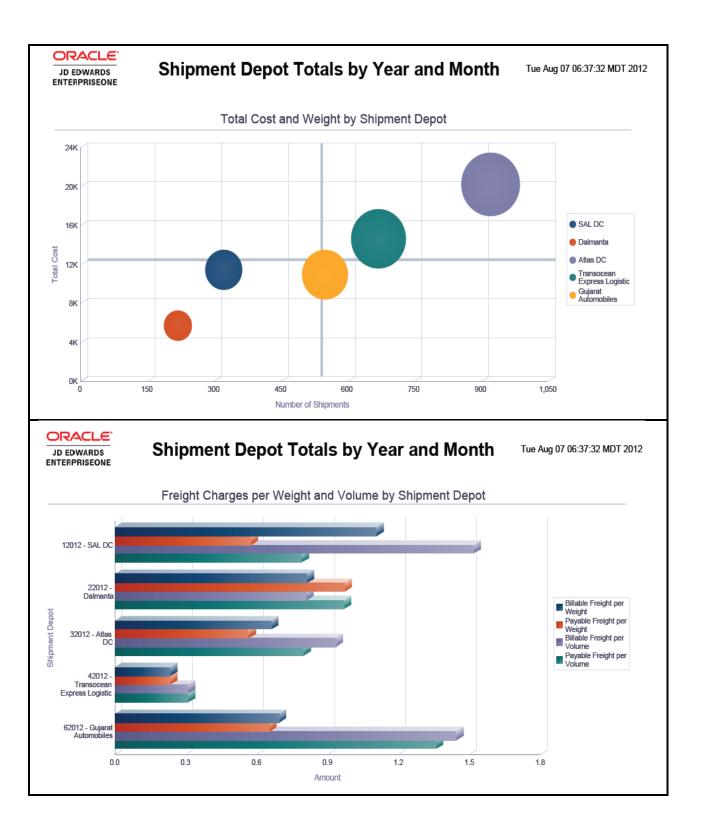

# **Shipment Depot Totals by Year and Month**

#### Summary of Shipment Weight and Volume by Shipment Depot

Weight UOM LB Volume UOM FC

| Shipment Depot Description | Ship Year | Carrier Name              | Weight      | Volume      |
|----------------------------|-----------|---------------------------|-------------|-------------|
|                            |           |                           |             |             |
| Atlas DC                   | 2012      | Western Parcel Services   | 1,400.0000  | 700.0000    |
|                            |           | UPN                       | 6,184.0000  | 7,200.0000  |
|                            |           | South Central Railway     | 3,620.0000  | 1,810.0000  |
|                            |           | DS Max Rail               | 2,800.0000  | 1,400.0000  |
|                            |           | Blue Dart                 | 2,100.0000  | 1,050.0000  |
|                            |           | S.V.R Travels             | 1,860.0000  | 930.0000    |
|                            |           | OVR International Express | 2,000.0000  | 1,000.0000  |
|                            | Subtotal  |                           | 19,964.0000 | 14,090.0000 |
| Subtotal                   |           |                           | 19,964.0000 | 14,090.000  |
| Dalmanta                   | 2012      | OVR National Express      | 1,200.0000  | 600.000     |
|                            |           | OVR International Express | 1,800.0000  | 900.000     |
|                            |           | NW Rail                   | 1,020.0000  | 510.0000    |
|                            |           | UPN                       | 828.3955    | 752.3148    |
|                            |           | SS Carrier                | 535.1735    | 2,250.000   |
|                            | Subtotal  | Subtotal                  |             | 5,012.314   |
| Subtotal                   |           |                           | 5,383.5690  | 5,012.314   |
| Gujarat Automobiles        | 2012      | South Central Railway     | 2,500.0000  | 1,250.000   |
|                            |           | OVR National Express      | 2,900.0000  | 1,450.000   |
|                            |           | Blue Dart                 | 2,400.0000  | 1,200.000   |
|                            |           | S.V.R Travels             | 3,200.0000  | 1,600.000   |
|                            | Subtotal  | Subtotal                  |             | 5,500.000   |
| Subtotal                   |           |                           | 11,000.0000 | 5,500.000   |
| SAL DC                     | 2012      | DS Max Rail               | 40.0000     | 20.000      |
|                            |           | UPN                       | 7,500.0000  | 3,750.000   |
|                            |           | OVR National Express      | 1,000.0000  | 500.000     |