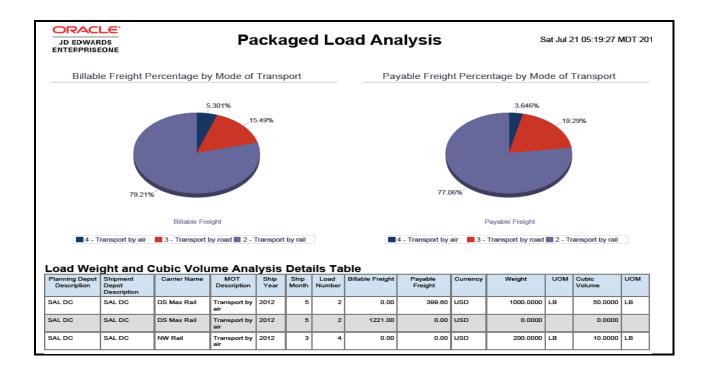

.0000        |
|                  | Subtotal                      |                   | 5,291.0000        |
|                  | Hindustan Petroleum           | AT Fuel Carrier   | 5,350.0000        |
|                  | Subtotal                      |                   | 5,350.0000        |
|                  | Indian Oil Corporation        | AT Fuel Carrier   | 5,291.0000        |
|                  | Subtotal                      |                   | 5,291.0000        |
|                  | Reliance                      | AT Fuel Carrier   | 5,100.0000        |
|                  |                               | Usha Fuel Carrier | 4,500.0000        |
|                  | Subtotal                      | 9,600.0000        |                   |

### Report: Packaged Load Analysis







### Report: Vehicle Utilization by Planning Depot







# Vehicle Utilization by Planning Depot

# Summary of Load Weight, Cubic Volume, and Bulk Volume by Planning Depot

| Weight UOM LB Cubic Volume UOM LB Bulk Volume UOM GA |                                |              |                   |                  |
|------------------------------------------------------|--------------------------------|--------------|-------------------|------------------|
| Planning Depot                                       | Planning Depot<br>Description  | Load Weight  | Load Cubic Volume | Load Bulk Volume |
| 510                                                  | CALS Depot                     | 240.0000     | 0.0000            | 62,607.0000      |
| 570