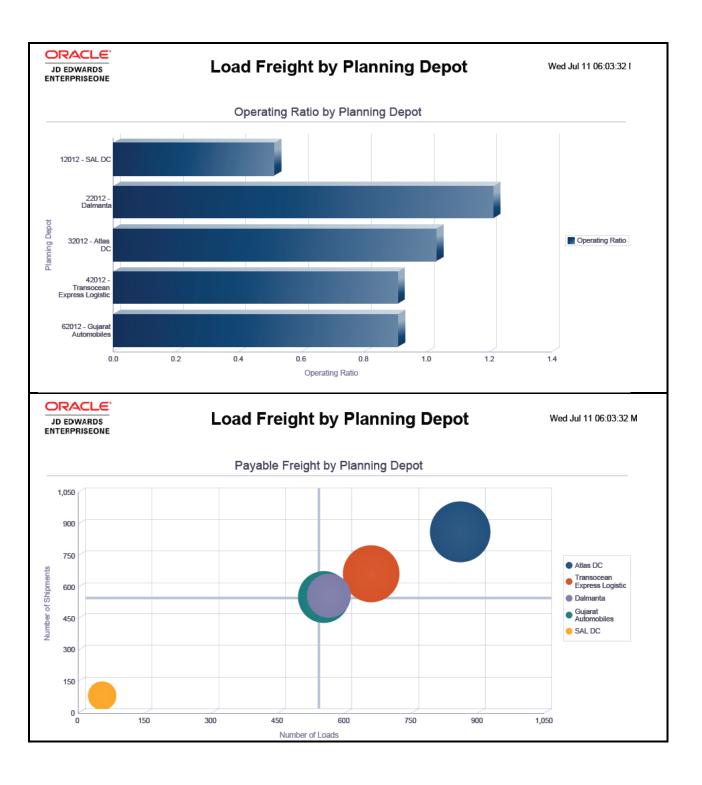

### Report: Load Freight by Planning Depot

# Load Freight by Planning Depot

## Summary of Payable Freight by Planning Depot and Carrier

| Planning Depot<br>Description | Carrier Name    | Payable Freight |
|-------------------------------|-----------------|-----------------|
| SAL DC                        | Eastern Express | 0.00            |
|                               | DS Max Rail     | 399.60          |
|                               | NW Rail         | 1,099.80        |
|                               | Blue Dart       | 40.19           |
|                               | S.V.R Travels   | 100.80          |
| Subtotal                      |                 | 1,640.39        |
| Dalmanta                      | NW Rail         | 3,298.58        |
|                               | Eastern Express | 1,322.00        |
|                               | DS Max Rail     | 1,727.50        |
|                               | Blue Dart       | 711.00          |
|                               | S.V.R Travels   | 639.90          |
| Subtotal                      |                 | 7,698.98        |
| Atlas DC                      | NW Rail         | 4,237.56        |
|                               | DS Max Rail     | 1,564.20        |
|                               | Blue Dart       | 2,559.60        |
|                               | S.V.R Travels   | 2,133.00        |
|                               | Eastern Express | 1,578.42        |
| Subtotal                      |                 | 12,072.78       |
| Transocean Express            | NW Rail         | 723.22          |
| Logistic                      | DS Max Rail     | 1,564.20        |
|                               | Blue Dart       | 2,559.60        |
|                               | S.V.R Travels   | 2,133.00        |
|                               | Eastern Express | 2,275.20        |
| Subtotal                      | 9,255.22        |                 |
| Gujarat Automobiles           | DS Max Rail     | 2,275.20        |
|                               | Blue Dart       | 2,559.60        |