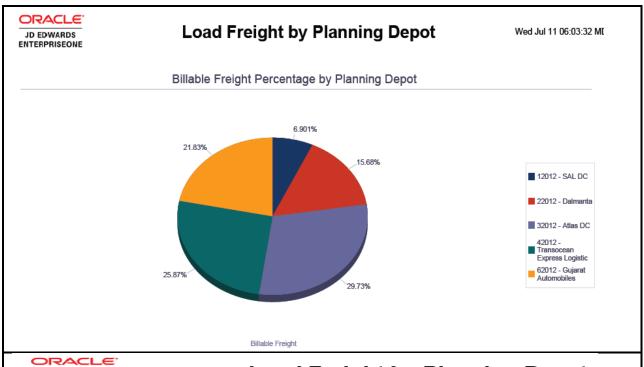

### Report: Load Freight by Planning Depot

# Load Freight by Planning Depot

## Summary of Payable Freight by Planning Depot and Carrier

| Planning Depot<br>Description | Carrier Name    | Payable Freight |
|-------------------------------|-----------------|-----------------|
| SAL DC                        | Eastern Express | 0.00            |
|                               | DS Max Rail     | 399.60          |
|                               | NW Rail         | 1,099.80        |
|                               | Blue Dart       | 40.19           |
|                               | S.V.R Travels   | 100.80          |
| Subtotal                      |                 | 1,640.39        |
| Dalmanta                      | NW Rail         | 3,298.58        |
|                               | Eastern Express | 1,322.00        |
|                               | DS Max Rail     | 1,727.50        |
|                               | Blue Dart       | 711.00          |
|                               | S.V.R Travels   | 639.90          |
| Subtotal                      |                 | 7,698.98        |
| Atlas DC                      | NW Rail         | 4,237.56        |
|                               | DS Max Rail     | 1,564.20        |
|                               | Blue Dart       | 2,559.60        |
|                               | S.V.R Travels   | 2,133.00        |
|                               | Eastern Express | 1,578.42        |
| Subtotal                      |                 | 12,072.78       |
| Transocean Express            | NW Rail         | 723.22          |
| Logistic                      | DS Max Rail     | 1,564.20        |
|                               | Blue Dart       | 2,559.60        |
|                               | S.V.R Travels   | 2,133.00        |
|                               | Eastern Express | 2,275.20        |
| Subtotal                      | 9,255.22        |                 |
| Gujarat Automobiles           | DS Max Rail     | 2,275.20        |
|                               | Blue Dart       | 2,559.60        |