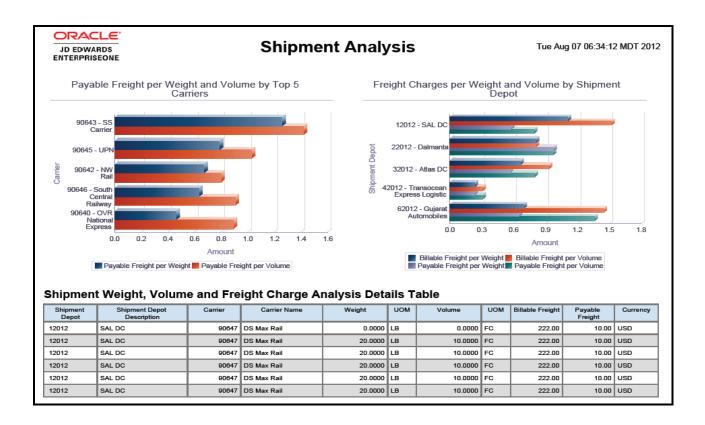

### Report: Load Freight by Planning Depot

# Load Freight by Planning Depot

## Summary of Payable Freight by Planning Depot and Carrier

| Planning Depot<br>Description | Carrier Name    | Payable Freight |
|-------------------------------|-----------------|-----------------|
| SAL DC                        | Eastern Express | 0.00            |
|                               | DS Max Rail     | 399.60          |
|                               | NW Rail         | 1,099.80        |
|                               | Blue Dart       | 40.19           |
|                               | S.V.R Travels   | 100.80          |
| Subtotal                      |                 | 1,640.39        |
| Dalmanta                      | NW Rail         | 3,298.58        |
|                               | Eastern Express | 1,322.00        |
|                               | DS Max Rail     | 1,727.50        |
|                               | Blue Dart       | 711.00          |
|                               | S.V.R Travels   | 639.90          |
| Subtotal                      |                 | 7,698.98        |
| Atlas DC                      | NW Rail         | 4,237.56        |
|                               | DS Max Rail     | 1,564.20        |
|                               | Blue Dart       | 2,559.60        |
|                               | S.V.R Travels   | 2,133.00        |
|                               | Eastern Express | 1,578.42        |
| Subtotal                      |                 | 12,072.78       |
| Transocean Express            | NW Rail         | 723.22          |
| Logistic                      | DS Max Rail     | 1,564.20        |
|                               | Blue Dart       | 2,559.60        |
|                               | S.V.R Travels   | 2,133.00        |
|                               | Eastern Express | 2,275.20        |
| Subtotal                      | 9,255.22        |                 |
| Gujarat Automobiles           | DS Max Rail     | 2,275.20        |
|                               | Blue Dart       | 2,559.60        |