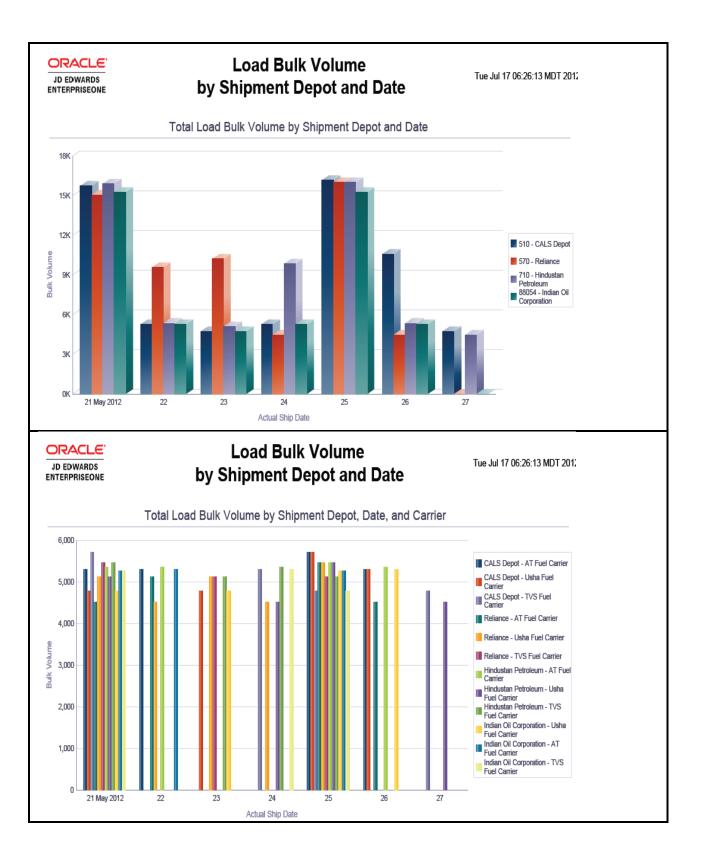

Report: Load Bulk Volume by Shipment Depot and Date

# Load Bulk Volume by Shipment Depot and Date

#### Summary of Load Bulk Volume by Date, Shipment Depot, and Carrier

Bulk Volume UOM GA

| Actual Ship Date | Shipment Depot<br>Description | Carrier Name      | Total Bulk Volume |
|------------------|-------------------------------|-------------------|-------------------|
| 2012-05-21       | CALS Depot                    | AT Fuel Carrier   | 5.291.0000        |
|                  |                               | Usha Fuel Carrier | 4,763,0000        |
|                  |                               | TVS Fuel Carrier  | 5,700.0000        |
|                  | Subtotal                      |                   | 15,754.0000       |
|                  | Hindustan Petroleum           | AT Fuel Carrier   | 5,350.0000        |
|                  |                               | Usha Fuel Carrier | 5,100.0000        |
|                  |                               | TVS Fuel Carrier  | 5,450.0000        |
|                  | Subtotal                      |                   | 15,900.0000       |
|                  | Indian Oil Corporation        | Usha Fuel Carrier | 4,763.0000        |
|                  |                               | TVS Fuel Carrier  | 5,250.0000        |
|                  |                               | AT Fuel Carrier   | 5,250.0000        |
|                  | Subtotal                      |                   | 15,263.0000       |
|                  | Reliance                      | AT Fuel Carrier   | 4,500.0000        |
|                  |                               | Usha Fuel Carrier | 5,100.0000        |
|                  |                               | TVS Fuel Carrier  | 5,450.0000        |
|                  | Subtotal                      |                   | 15,050.0000       |
| Subtotal         |                               |                   | 61,967.0000       |
| 2012-05-22       | CALS Depot                    | AT Fuel Carrier   | 5,291.0000        |
|                  | Subtotal                      |                   | 5,291.0000        |
|                  | Hindustan Petroleum           | AT Fuel Carrier   | 5,350.0000        |
|                  | Subtotal                      |                   | 5,350.0000        |
|                  | Indian Oil Corporation        | AT Fuel Carrier   | 5,291.0000        |
|                  | Subtotal                      |                   | 5,291.0000        |
|                  | Reliance                      | AT Fuel Carrier   | 5,100.0000        |
|                  |                               | Usha Fuel Carrier | 4,500.0000        |
|                  | Subtotal                      | 9,600.0000        |                   |