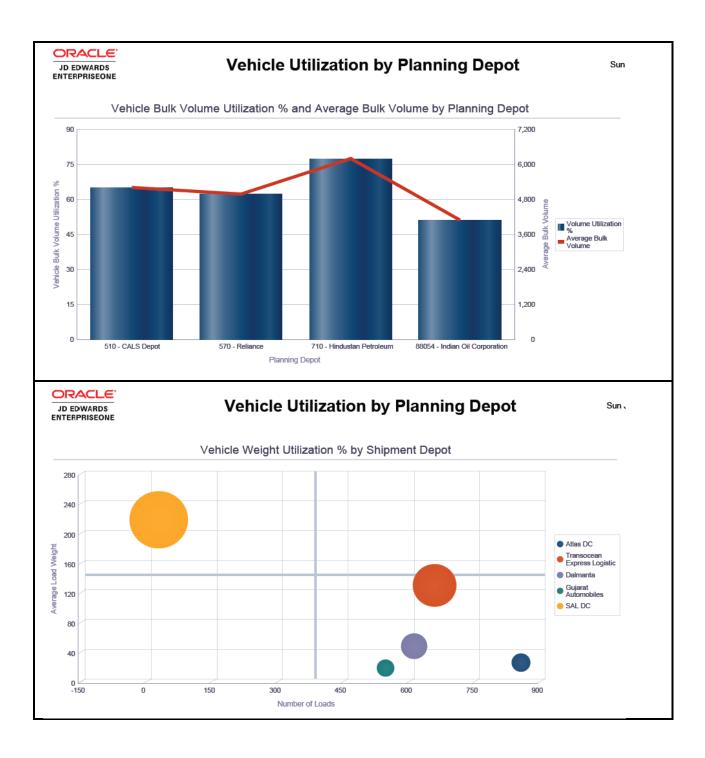

### Report: Vehicle Utilization by Planning Depot

# Vehicle Utilization by Planning Depot

# Summary of Load Weight, Cubic Volume, and Bulk Volume by Planning Depot

| Weight UOM LB Cubic Volume UOM LB Bulk Volume UOM GA |                                |              |                   |                  |
|------------------------------------------------------|--------------------------------|--------------|-------------------|------------------|
| Planning Depot                                       | Planning Depot<br>Description  | Load Weight  | Load Cubic Volume | Load Bulk Volume |
| 510                                                  | CALS Depot                     | 240.0000     | 0.0000            | 62,607.0000      |
| 570                                                  | Reliance                       | 240.0000     | 0.0000            | 59,850.0000      |
| 710                                                  | Hindustan Petroleum            | 309.0000     | 0.0000            | 74,460.0000      |
| 12012                                                | SAL DC                         | 8,233.7038   | 5,796.0000        | 0.0000           |
| 22012                                                | Dalmanta                       | 28,765.9465  | 24,092.4885       | 0.0000           |
| 32012                                                | Atlas DC                       | 20,584.6000  | 10,290.0000       | 0.0000           |
| 42012                                                | Transocean Express<br>Logistic | 83,874.2080  | 59,911.0000       | 0.0000           |
| 62012                                                | Gujarat Automobiles            | 11,000.0000  | 5,500.0000        | 0.0000           |
| 88054                                                | Indian Oil Corporation         | 338.0000     | 0.0000            | 40,929.6000      |
| Total                                                |                                | 153,585.4583 | 105,589.4885      | 237,846.6000     |