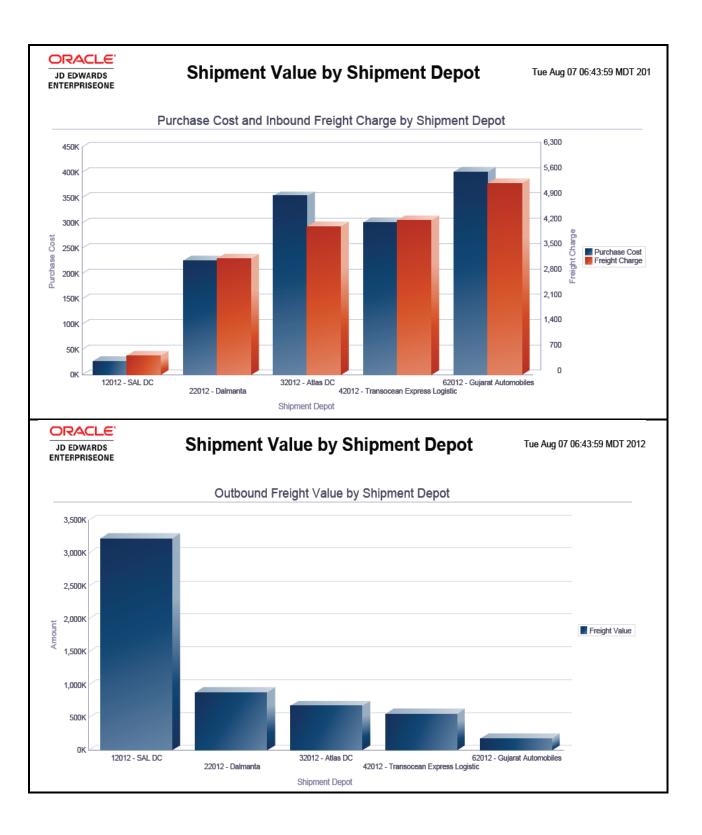

## **Shipment Value by Shipment Depot**

#### Summary of Inbound Freight Value by Shipment Depot

| Shipment Depot Description  | Carrier Name              | Payable Freight | Cost         |
|-----------------------------|---------------------------|-----------------|--------------|
| SAL DC                      | OVR National Express      | 529.22          | 26,011.70    |
|                             | Subtotal                  | 529.22          | 26,011.70    |
| Dalmanta                    | NW Rail                   | 1,080.72        | 76,034.20    |
|                             | SS Carrier                | 1,350.90        | 95,042.75    |
|                             | Western Parcel Services   | 782.10          | 55,024.75    |
|                             | Subtotal                  | 3,213.72        | 226,101.70   |
| Atlas DC                    | Western Parcel Services   | 365.40          | 70,031.50    |
|                             | UPN                       | 161.82          | 31,013.95    |
|                             | South Central Railway     | 1,450.44        | 102,045.90   |
|                             | Blue Dart                 | 796.32          | 56,025.20    |
|                             | S.V.R Travels             | 1,322.46        | 93,041.85    |
|                             | OVR International Express | 14.22           | 1,000.45     |
|                             | Subtotal                  | 4,110.66        | 353,158.85   |
| Transocean Express Logistic | Western Parcel Services   | 2,275.20        | 160,072.00   |
|                             | UPN                       | 1,279.80        | 90,040.50    |
|                             | South Central Railway     | 725.22          | 51,022.95    |
|                             | Subtotal                  | 4,280.22        | 301,135.45   |
| Gujarat Automobiles         | South Central Railway     | 330.50          | 25,011.25    |
|                             | OVR National Express      | 1,916.90        | 145,065.25   |
|                             | Blue Dart                 | 1,586.40        | 120,054.00   |
|                             | S.V.R Travels             | 1,467.42        | 111,049.95   |
|                             | Subtotal                  | 5,301.22        | 401,180.45   |
| Grand Total                 |                           | 17,435.04       | 1,307,588.15 |