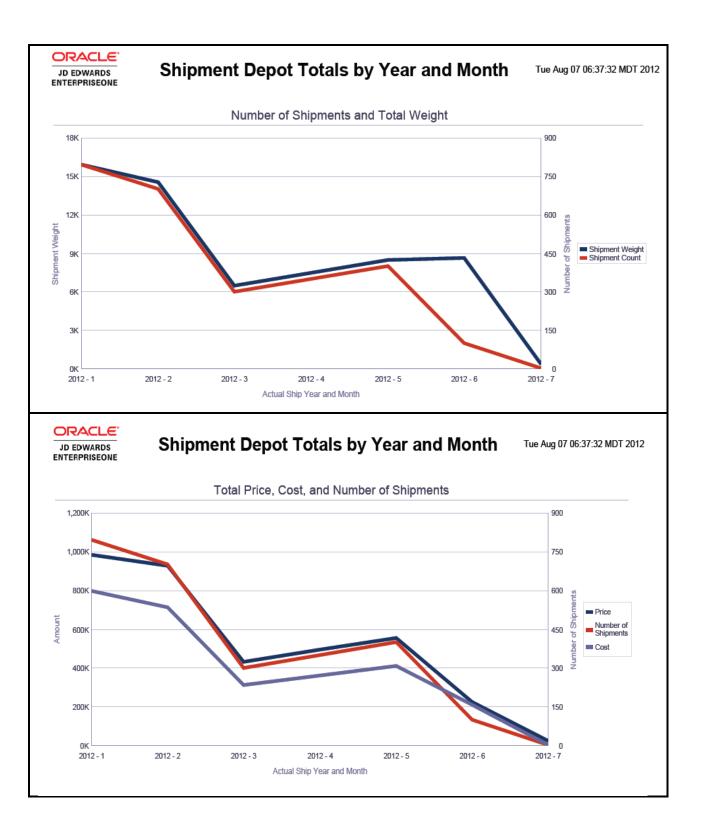

# **Shipment Depot Totals by Year and Month**

#### Summary of Shipment Weight and Volume by Shipment Depot

Weight UOM LB Volume UOM FC

| Shipment Depot Description | Ship Year | Carrier Name              | Weight      | Volume      |
|----------------------------|-----------|---------------------------|-------------|-------------|
|                            |           |                           |             |             |
| Atlas DC                   | 2012      | Western Parcel Services   | 1,400.0000  | 700.0000    |
|                            |           | UPN                       | 6,184.0000  | 7,200.0000  |
|                            |           | South Central Railway     | 3,620.0000  | 1,810.0000  |
|                            |           | DS Max Rail               | 2,800.0000  | 1,400.0000  |
|                            |           | Blue Dart                 | 2,100.0000  | 1,050.0000  |
|                            |           | S.V.R Travels             | 1,860.0000  | 930.0000    |
|                            |           | OVR International Express | 2,000.0000  | 1,000.0000  |
|                            | Subtotal  |                           | 19,964.0000 | 14,090.0000 |
| Subtotal                   |           |                           | 19,964.0000 | 14,090.000  |
| Dalmanta                   | 2012      | OVR National Express      | 1,200.0000  | 600.000     |
|                            |           | OVR International Express | 1,800.0000  | 900.000     |
|                            |           | NW Rail                   | 1,020.0000  | 510.0000    |
|                            |           | UPN                       | 828.3955    | 752.3148    |
|                            |           | SS Carrier                | 535.1735    | 2,250.000   |
|                            | Subtotal  | Subtotal                  |             | 5,012.314   |
| Subtotal                   |           |                           | 5,383.5690  | 5,012.314   |
| Gujarat Automobiles        | 2012      | South Central Railway     | 2,500.0000  | 1,250.000   |
|                            |           | OVR National Express      | 2,900.0000  | 1,450.000   |
|                            |           | Blue Dart                 | 2,400.0000  | 1,200.000   |
|                            |           | S.V.R Travels             | 3,200.0000  | 1,600.000   |
|                            | Subtotal  | Subtotal                  |             | 5,500.000   |
| Subtotal                   |           |                           | 11,000.0000 | 5,500.000   |
| SAL DC                     | 2012      | DS Max Rail               | 40.0000     | 20.000      |
|                            |           | UPN                       | 7,500.0000  | 3,750.000   |
|                            |           | OVR National Express      | 1,000.0000  | 500.000     |