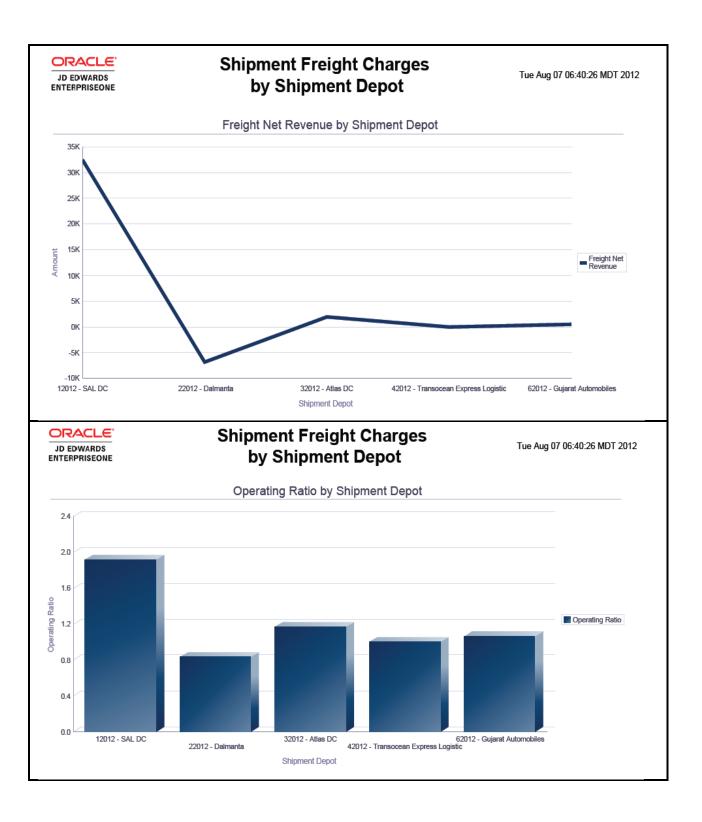

Report: Shipment Freight Charges by Shipment Depot

## **Shipment Freight Charges** by Shipment Depot

# Summary of Payable Freight by Shipment Depot and Carrier

| Shipment Depot Description | Carrier Name              | Payable Freight |
|----------------------------|---------------------------|-----------------|
| Atlas DC                   | Blue Dart                 | 1,493,10        |
|                            | DS Max Rail               | 1.990.80        |
|                            | OVR International Express | 1,422.00        |
|                            | S V.R Travels             | 1.322.46        |
|                            | South Central Railway     | 2.573.82        |
|                            | UPN                       | 2,170.98        |
|                            | Western Parcel Services   | 365.40          |
| Subtotal                   | Presient dider derrides   | 11.338.56       |
| Dalmanta                   | Blue Dart                 | 1.830.80        |
|                            | DS Max Rail               | 134.17          |
|                            | NW Rail                   | 19,340.00       |
|                            | OVR International Express | 5.096.36        |
|                            | OVR National Express      | 797.60          |
|                            | SS Carrier                | 9.247.42        |
|                            | South Central Railway     | 1.758.32        |
|                            | UPN                       | 2.033.97        |
|                            | Western Parcel Services   | 1,785.60        |
| Subtotal                   |                           | 42.024.33       |
| Gujarat Automobiles        | Blue Dart                 | 1.586.40        |
|                            | OVR National Express      | 1,916,90        |
|                            | S.V.R Travels             | 2.326.7         |
|                            | South Central Railway     | 1.652.50        |
| Subtotal                   |                           | 7,482.57        |
| SAL DC                     | Blue Dart                 | 812.45          |
|                            | DS Max Rail               | 1,160.00        |
|                            | NW Rail                   | 354.38          |
|                            | OVR International Express | 164.88          |
|                            | OVR National Express      | 962.94          |
|                            | S.V.R Travels             | 672.00          |
|                            | SS Carrier                | 525.00          |