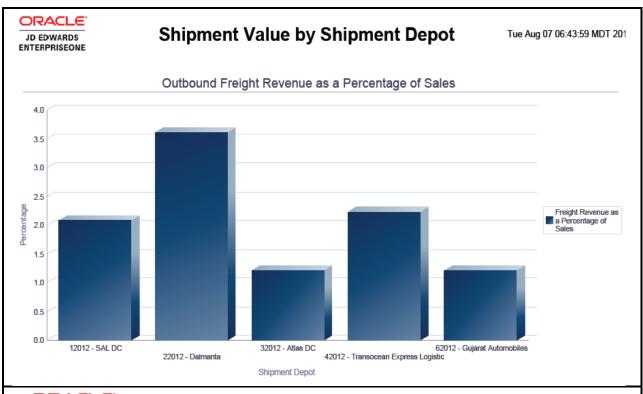

## **Shipment Value by Shipment Depot**

#### Summary of Inbound Freight Value by Shipment Depot

| Shipment Depot Description  | Carrier Name              | Payable Freight | Cost         |
|-----------------------------|---------------------------|-----------------|--------------|
| SAL DC                      | OVR National Express      | 529.22          | 26,011.70    |
|                             | Subtotal                  | 529.22          | 26,011.70    |
| Dalmanta                    | NW Rail                   | 1,080.72        | 76,034.20    |
|                             | SS Carrier                | 1,350.90        | 95,042.75    |
|                             | Western Parcel Services   | 782.10          | 55,024.75    |
|                             | Subtotal                  | 3,213.72        | 226,101.70   |
| Atlas DC                    | Western Parcel Services   | 365.40          | 70,031.50    |
|                             | UPN                       | 161.82          | 31,013.95    |
|                             | South Central Railway     | 1,450.44        | 102,045.90   |
|                             | Blue Dart                 | 796.32          | 56,025.20    |
|                             | S.V.R Travels             | 1,322.46        | 93,041.85    |
|                             | OVR International Express | 14.22           | 1,000.45     |
|                             | Subtotal                  | 4,110.66        | 353,158.85   |
| Transocean Express Logistic | Western Parcel Services   | 2,275.20        | 160,072.00   |
|                             | UPN                       | 1,279.80        | 90,040.50    |
|                             | South Central Railway     | 725.22          | 51,022.95    |
|                             | Subtotal                  | 4,280.22        | 301,135.45   |
| Gujarat Automobiles         | South Central Railway     | 330.50          | 25,011.25    |
|                             | OVR National Express      | 1,916.90        | 145,065.25   |
|                             | Blue Dart                 | 1,586.40        | 120,054.00   |
|                             | S.V.R Travels             | 1,467.42        | 111,049.95   |
|                             | Subtotal                  | 5,301.22        | 401,180.45   |
| Grand Total                 |                           | 17,435.04       | 1,307,588.15 |