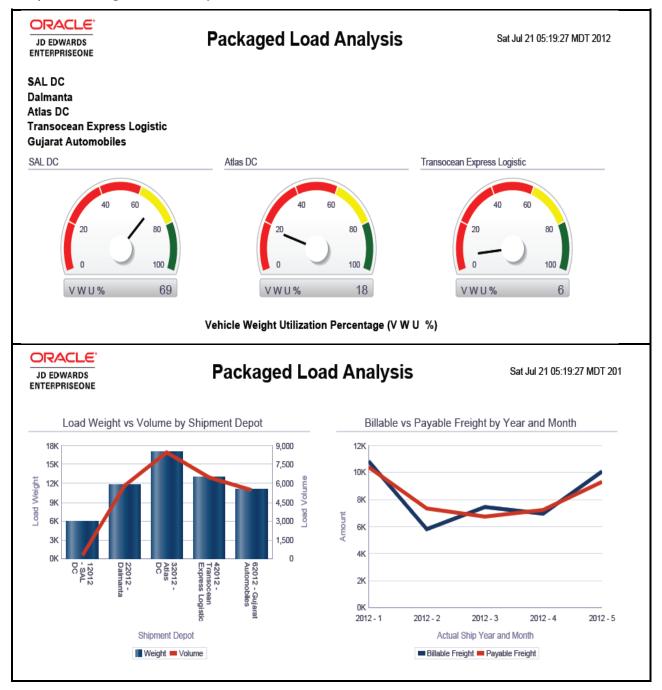

,291.0000        |
|                  | Subtotal                      |                   | 5,291.0000        |
|                  | Hindustan Petroleum           | AT Fuel Carrier   | 5,350.0000        |
|                  | Subtotal                      |                   | 5,350.0000        |
|                  | Indian Oil Corporation        | AT Fuel Carrier   | 5,291.0000        |
|                  | Subtotal                      |                   | 5,291.0000        |
|                  | Reliance                      | AT Fuel Carrier   | 5,100.0000        |
|                  |                               | Usha Fuel Carrier | 4,500.0000        |
|                  | Subtotal                      | 9,600.0000        |                   |

### Report: Packaged Load Analysis







### Report: Vehicle Utilization by Planning Depot







# Vehicle Utilization by Planning Depot

# Summary of Load Weight, Cubic Volume, and Bulk Volume by Planning Depot

| Weight UOM LB Cubic Volume UOM LB Bulk Volume UOM GA |                                |              |                   |                  |
|------------------------------------------------------|--------------------------------|--------------|-------------------|------------------|
| Planning Depot                                       | Planning Depot<br>Description  | Load Weight  | Load Cubic Volume | Load Bulk Volume |
| 510                                                  | CALS Depot                     | 240.0000     | 0.0000            | 62,607.0000      |
| 570