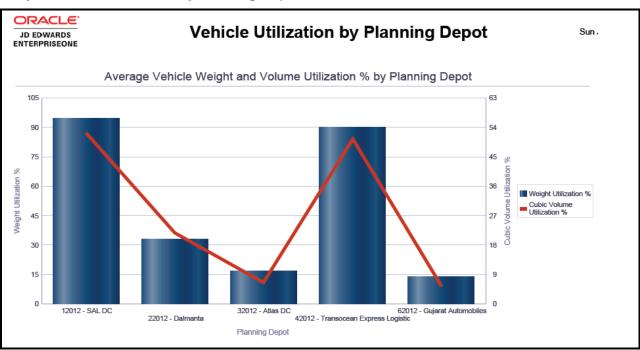

### Report: Vehicle Utilization by Planning Depot

# Vehicle Utilization by Planning Depot

# Summary of Load Weight, Cubic Volume, and Bulk Volume by Planning Depot

| Weight UOM LB Cubic Volume UOM LB Bulk Volume UOM GA |                                |              |                   |                  |
|------------------------------------------------------|--------------------------------|--------------|-------------------|------------------|
| Planning Depot                                       | Planning Depot<br>Description  | Load Weight  | Load Cubic Volume | Load Bulk Volume |
| 510                                                  | CALS Depot                     | 240.0000     | 0.0000            | 62,607.0000      |
| 570                                                  | Reliance                       | 240.0000     | 0.0000            | 59,850.0000      |
| 710                                                  | Hindustan Petroleum            | 309.0000     | 0.0000            | 74,460.0000      |
| 12012                                                | SAL DC                         | 8,233.7038   | 5,796.0000        | 0.0000           |
| 22012                                                | Dalmanta                       | 28,765.9465  | 24,092.4885       | 0.0000           |
| 32012                                                | Atlas DC                       | 20,584.6000  | 10,290.0000       | 0.0000           |
| 42012                                                | Transocean Express<br>Logistic | 83,874.2080  | 59,911.0000       | 0.0000           |
| 62012                                                | Gujarat Automobiles            | 11,000.0000  | 5,500.0000        | 0.0000           |
| 88054                                                | Indian Oil Corporation         | 338.0000     | 0.0000            | 40,929.6000      |
| Total                                                |                                | 153,585.4583 | 105,589.4885      | 237,846.6000     |