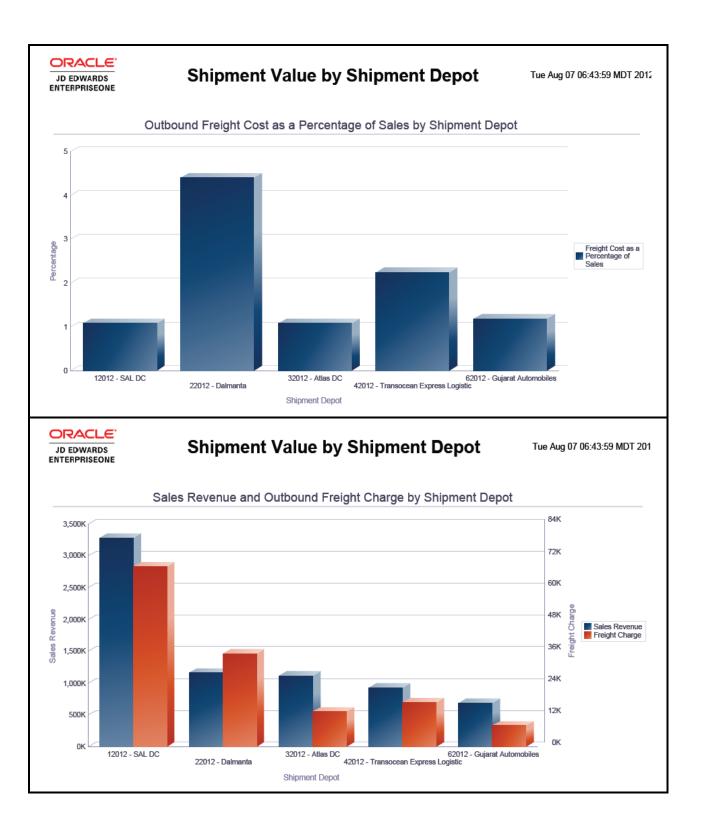

|                            |           | OVR National Express      | 2,900.0000  | 1,450.000   |
|                            |           | Blue Dart                 | 2,400.0000  | 1,200.000   |
|                            |           | S.V.R Travels             | 3,200.0000  | 1,600.000   |
|                            | Subtotal  | Subtotal                  |             | 5,500.000   |
| Subtotal                   |           |                           | 11,000.0000 | 5,500.000   |
| SAL DC                     | 2012      | DS Max Rail               | 40.0000     | 20.000      |
|                            |           | UPN                       | 7,500.0000  | 3,750.000   |
|                            |           | OVR National Express      | 1,000.0000  | 500.000     |











## **Shipment Value by Shipment Depot**

#### Summary of Inbound Freight Value by Shipment Depot

| Shipment Depot Description  | Carrier Name              | Payable Freight | Cost         |
|-----------------------------|---------------------------|-----------------|--------------|
| SAL DC                      | OVR National Express      | 529.22          | 26,011.70    |
|                             | Subtotal                  | 529.22          | 26,011.70    |
| Dalmanta                    | NW Rail                   | 1,080.72        | 76,034.20    |
|                             | SS Carrier                | 1,350.90        | 95,042.75    |
|                             | Western Parcel Services   | 782.10          | 55,024.75    |
|                             | Subtotal