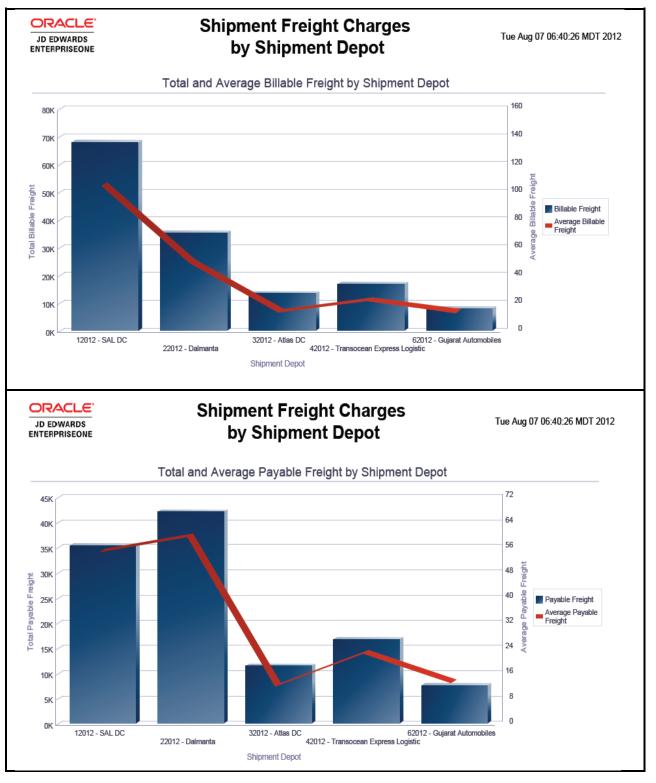

Report: Shipment Freight Charges by Shipment Depot

## **Shipment Freight Charges** by Shipment Depot

# Summary of Payable Freight by Shipment Depot and Carrier

| Shipment Depot Description | Carrier Name              | Payable Freight |
|----------------------------|---------------------------|-----------------|
| Atlas DC                   | Blue Dart                 | 1,493,10        |
|                            | DS Max Rail               | 1.990.80        |
|                            | OVR International Express | 1,422.00        |
|                            | S V.R Travels             | 1.322.46        |
|                            | South Central Railway     | 2.573.82        |
|                            | UPN                       | 2,170.98        |
|                            | Western Parcel Services   | 365.40          |
| Subtotal                   | Presient dider derrides   | 11.338.56       |
| Dalmanta                   | Blue Dart                 | 1.830.80        |
|                            | DS Max Rail               | 134.17          |
|                            | NW Rail                   | 19,340.00       |
|                            | OVR International Express | 5.096.36        |
|                            | OVR National Express      | 797.60          |
|                            | SS Carrier                | 9.247.42        |
|                            | South Central Railway     | 1.758.32        |
|                            | UPN                       | 2.033.97        |
|                            | Western Parcel Services   | 1,785.60        |
| Subtotal                   |                           | 42.024.33       |
| Gujarat Automobiles        | Blue Dart                 | 1.586.40        |
|                            | OVR National Express      | 1,916,90        |
|                            | S.V.R Travels             | 2.326.7         |
|                            | South Central Railway     | 1.652.50        |
| Subtotal                   |                           | 7,482.57        |
| SAL DC                     | Blue Dart                 | 812.45          |
|                            | DS Max Rail               | 1,160.00        |
|                            | NW Rail                   | 354.38          |
|                            | OVR International Express | 164.88          |
|                            | OVR National Express      | 962.94          |
|                            | S.V.R Travels             | 672.00          |
|                            | SS Carrier                | 525.00          |