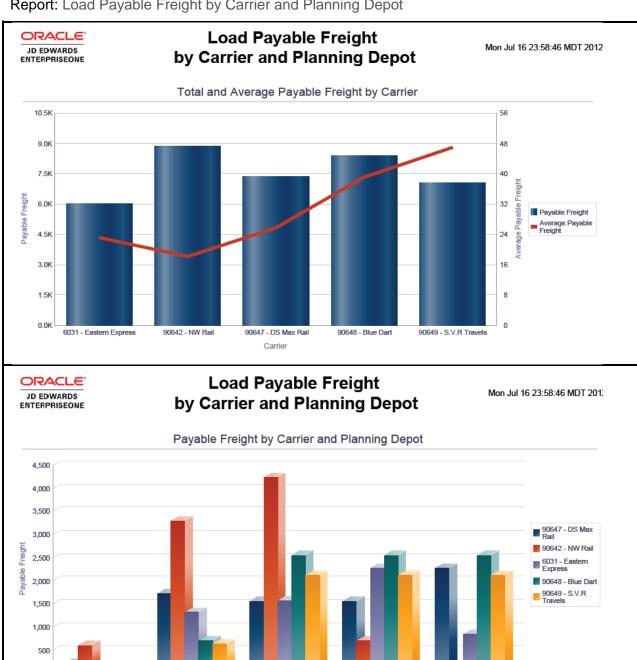

# Load Payable Freight by Carrier and Planning Depot

#### Summary of Payable Freight by Planning Depot and Carrier

Currency USD

| Planning Depot<br>Description | Carrier Name    | Payable Freight |
|-------------------------------|-----------------|-----------------|
| SAL DC                        | DS Max Rail     | 222.00          |
| SAL DC                        | NW Rail         | 611.00          |
| Subtotal                      | NVV Raii        | 833.0           |
| Dalmanta                      | NW Rail         | 3.298.5         |
| Daimanta                      | 1444 14411      |                 |
|                               | Eastern Express | 1,322.0         |
|                               | DS Max Rail     | 1,727.5         |
|                               | Blue Dart       | 711.0           |
|                               | S.V.R Travels   | 639.9           |
| Subtotal                      |                 | 7,698.9         |
| Atlas DC                      | NW Rail         | 4,237.5         |
|                               | DS Max Rail     | 1,564.2         |
|                               | Blue Dart       | 2,559.6         |
|                               | S.V.R Travels   | 2,133.0         |
|                               | Eastern Express | 1,578.4         |
| Subtotal                      |                 | 12,072.7        |
| Transocean Express            | NW Rail         | 711.0           |
| Logistic                      | DS Max Rail     | 1,584.2         |
|                               | Blue Dart       | 2,559.6         |
|                               | S.V.R Travels   | 2,133.0         |
|                               | Eastern Express | 2,275.2         |
| Subtotal                      |                 | 9,243.0         |
| Gujarat Automobiles           | DS Max Rail     | 2,275.2         |
|                               | Blue Dart       | 2,559.6         |
|                               | S.V.R Travels   | 2,133.0         |
|                               | Eastern Express | 853.2           |