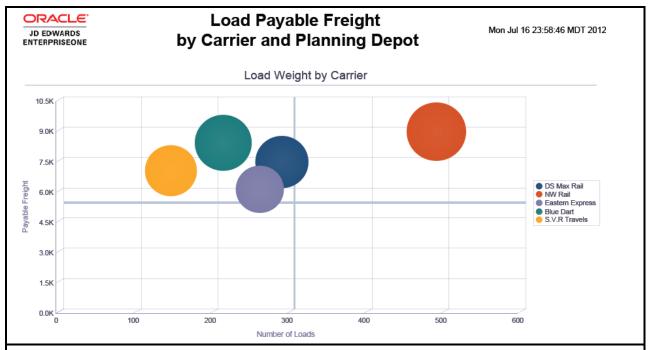

# Load Payable Freight by Carrier and Planning Depot

#### Summary of Payable Freight by Planning Depot and Carrier

Currency USD

| Planning Depot<br>Description | Carrier Name    | Payable Freight |
|-------------------------------|-----------------|-----------------|
| SAL DC                        | DS Max Rail     | 222.00          |
| SAL DC                        | NW Rail         | 611.00          |
| Subtotal                      | NVV Raii        | 833.0           |
| Dalmanta                      | NW Rail         | 3.298.5         |
| Daimanta                      | 1444 14411      |                 |
|                               | Eastern Express | 1,322.0         |
|                               | DS Max Rail     | 1,727.5         |
|                               | Blue Dart       | 711.0           |
|                               | S.V.R Travels   | 639.9           |
| Subtotal                      |                 | 7,698.9         |
| Atlas DC                      | NW Rail         | 4,237.5         |
|                               | DS Max Rail     | 1,564.2         |
|                               | Blue Dart       | 2,559.6         |
|                               | S.V.R Travels   | 2,133.0         |
|                               | Eastern Express | 1,578.4         |
| Subtotal                      |                 | 12,072.7        |
| Transocean Express            | NW Rail         | 711.0           |
| Logistic                      | DS Max Rail     | 1,584.2         |
|                               | Blue Dart       | 2,559.6         |
|                               | S.V.R Travels   | 2,133.0         |
|                               | Eastern Express | 2,275.2         |
| Subtotal                      |                 | 9,243.0         |
| Gujarat Automobiles           | DS Max Rail     | 2,275.2         |
|                               | Blue Dart       | 2,559.6         |
|                               | S.V.R Travels   | 2,133.0         |
|                               | Eastern Express | 853.2           |