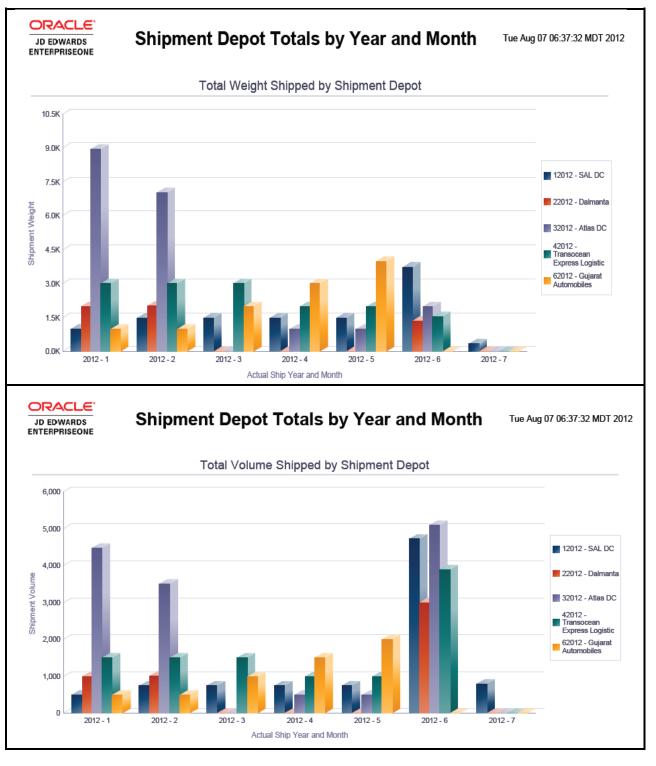

# **Shipment Depot Totals by Year and Month**

#### Summary of Shipment Weight and Volume by Shipment Depot

Weight UOM LB Volume UOM FC

| Shipment Depot Description | Ship Year | Carrier Name              | Weight      | Volume      |
|----------------------------|-----------|---------------------------|-------------|-------------|
|                            |           |                           |             |             |
| Atlas DC                   | 2012      | Western Parcel Services   | 1,400.0000  | 700.0000    |
|                            |           | UPN                       | 6,184.0000  | 7,200.0000  |
|                            |           | South Central Railway     | 3,620.0000  | 1,810.0000  |
|                            |           | DS Max Rail               | 2,800.0000  | 1,400.0000  |
|                            |           | Blue Dart                 | 2,100.0000  | 1,050.0000  |
|                            |           | S.V.R Travels             | 1,860.0000  | 930.0000    |
|                            |           | OVR International Express | 2,000.0000  | 1,000.0000  |
|                            | Subtotal  |                           | 19,964.0000 | 14,090.0000 |
| Subtotal                   |           |                           | 19,964.0000 | 14,090.000  |
| Dalmanta                   | 2012      | OVR National Express      | 1,200.0000  | 600.000     |
|                            |           | OVR International Express | 1,800.0000  | 900.000     |
|                            |           | NW Rail                   | 1,020.0000  | 510.0000    |
|                            |           | UPN                       | 828.3955    | 752.3148    |
|                            |           | SS Carrier                | 535.1735    | 2,250.000   |
|                            | Subtotal  | Subtotal                  |             | 5,012.314   |
| Subtotal                   |           |                           | 5,383.5690  | 5,012.314   |
| Gujarat Automobiles        | 2012      | South Central Railway     | 2,500.0000  | 1,250.000   |
|                            |           | OVR National Express      | 2,900.0000  | 1,450.000   |
|                            |           | Blue Dart                 | 2,400.0000  | 1,200.000   |
|                            |           | S.V.R Travels             | 3,200.0000  | 1,600.000   |
|                            | Subtotal  | Subtotal                  |             | 5,500.000   |
| Subtotal                   |           |                           | 11,000.0000 | 5,500.000   |
| SAL DC                     | 2012      | DS Max Rail               | 40.0000     | 20.000      |
|                            |           | UPN                       | 7,500.0000  | 3,750.000   |
|                            |           | OVR National Express      | 1,000.0000  | 500.000     |