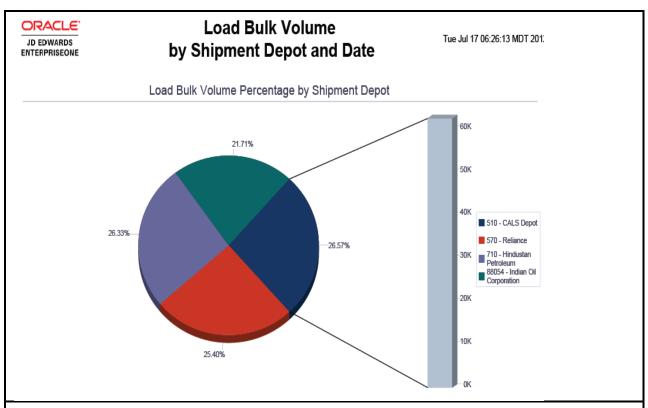

Report: Load Bulk Volume by Shipment Depot and Date

# Load Bulk Volume by Shipment Depot and Date

#### Summary of Load Bulk Volume by Date, Shipment Depot, and Carrier

Bulk Volume UOM GA

| Actual Ship Date | Shipment Depot<br>Description | Carrier Name      | Total Bulk Volume |
|------------------|-------------------------------|-------------------|-------------------|
| 2012-05-21       | CALS Depot                    | AT Fuel Carrier   | 5.291.0000        |
|                  |                               | Usha Fuel Carrier | 4,763,0000        |
|                  |                               | TVS Fuel Carrier  | 5,700.0000        |
|                  | Subtotal                      |                   | 15,754.0000       |
|                  | Hindustan Petroleum           | AT Fuel Carrier   | 5,350.0000        |
|                  |                               | Usha Fuel Carrier | 5,100.0000        |
|                  |                               | TVS Fuel Carrier  | 5,450.0000        |
|                  | Subtotal                      |                   | 15,900.0000       |
|                  | Indian Oil Corporation        | Usha Fuel Carrier | 4,763.0000        |
|                  |                               | TVS Fuel Carrier  | 5,250.0000        |
|                  |                               | AT Fuel Carrier   | 5,250.0000        |
|                  | Subtotal                      |                   | 15,263.0000       |
|                  | Reliance                      | AT Fuel Carrier   | 4,500.0000        |
|                  |                               | Usha Fuel Carrier | 5,100.0000        |
|                  |                               | TVS Fuel Carrier  | 5,450.0000        |
|                  | Subtotal                      |                   | 15,050.0000       |
| Subtotal         |                               |                   | 61,967.0000       |
| 2012-05-22       | CALS Depot                    | AT Fuel Carrier   | 5,291.0000        |
|                  | Subtotal                      |                   | 5,291.0000        |
|                  | Hindustan Petroleum           | AT Fuel Carrier   | 5,350.0000        |
|                  | Subtotal                      |                   | 5,350.0000        |
|                  | Indian Oil Corporation        | AT Fuel Carrier   | 5,291.0000        |
|                  | Subtotal                      |                   | 5,291.0000        |
|                  | Reliance                      | AT Fuel Carrier   | 5,100.0000        |
|                  |                               | Usha Fuel Carrier | 4,500.0000        |
|                  | Subtotal                      | 9,600.0000        |                   |