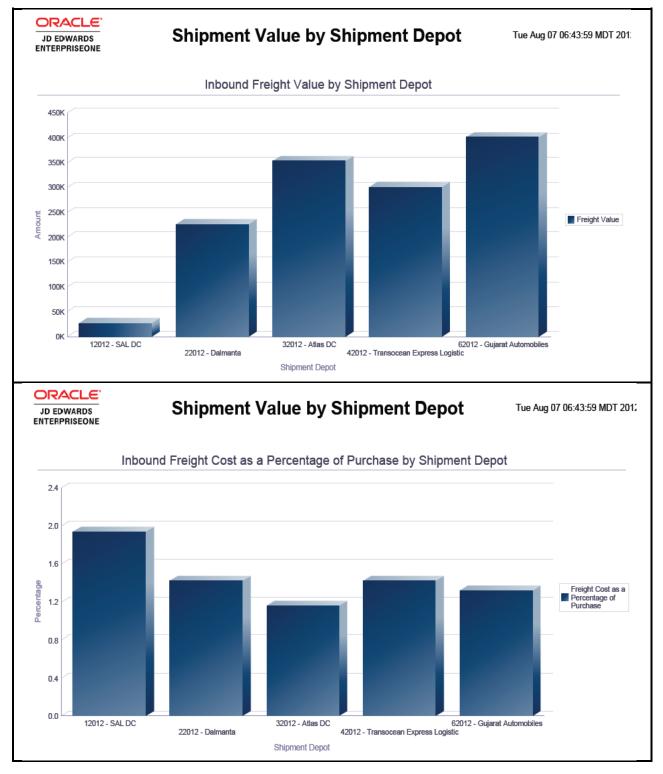

## **Shipment Value by Shipment Depot**

#### Summary of Inbound Freight Value by Shipment Depot

| Shipment Depot Description  | Carrier Name              | Payable Freight | Cost         |
|-----------------------------|---------------------------|-----------------|--------------|
| SAL DC                      | OVR National Express      | 529.22          | 26,011.70    |
|                             | Subtotal                  | 529.22          | 26,011.70    |
| Dalmanta                    | NW Rail                   | 1,080.72        | 76,034.20    |
|                             | SS Carrier                | 1,350.90        | 95,042.75    |
|                             | Western Parcel Services   | 782.10          | 55,024.75    |
|                             | Subtotal                  | 3,213.72        | 226,101.70   |
| Atlas DC                    | Western Parcel Services   | 365.40          | 70,031.50    |
|                             | UPN                       | 161.82          | 31,013.95    |
|                             | South Central Railway     | 1,450.44        | 102,045.90   |
|                             | Blue Dart                 | 796.32          | 56,025.20    |
|                             | S.V.R Travels             | 1,322.46        | 93,041.85    |
|                             | OVR International Express | 14.22           | 1,000.45     |
|                             | Subtotal                  | 4,110.66        | 353,158.85   |
| Transocean Express Logistic | Western Parcel Services   | 2,275.20        | 160,072.00   |
|                             | UPN                       | 1,279.80        | 90,040.50    |
|                             | South Central Railway     | 725.22          | 51,022.95    |
|                             | Subtotal                  | 4,280.22        | 301,135.45   |
| Gujarat Automobiles         | South Central Railway     | 330.50          | 25,011.25    |
|                             | OVR National Express      | 1,916.90        | 145,065.25   |
|                             | Blue Dart                 | 1,586.40        | 120,054.00   |
|                             | S.V.R Travels             | 1,467.42        | 111,049.95   |
|                             | Subtotal                  | 5,301.22        | 401,180.45   |
| Grand Total                 |                           | 17,435.04       | 1,307,588.15 |