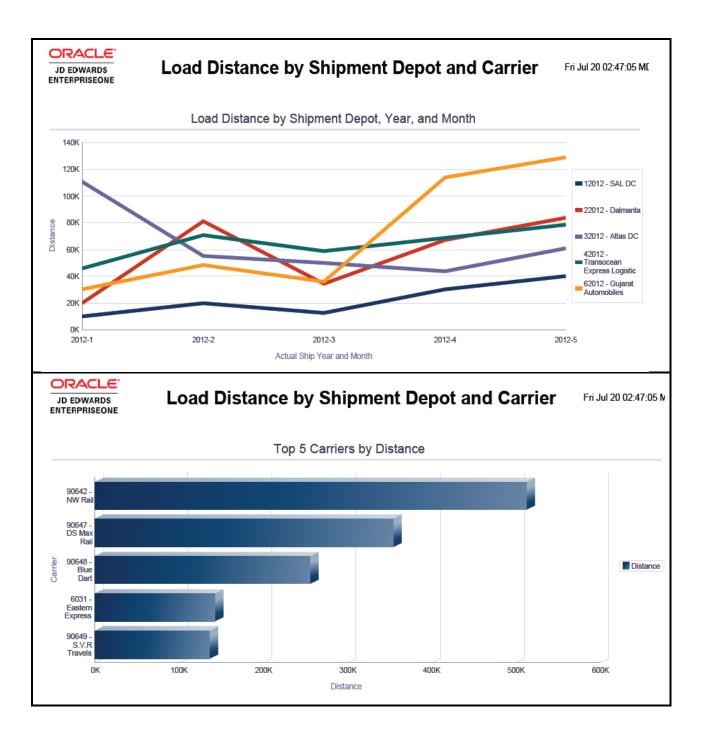

### Report: Shipment Analysis

Application: One View Transportation Load Inquiry P49271

Business View: V49271A [One View Transportation Load Inquiry

F4960/F49611/F4961]

Report: Load Distance by Shipment Depot and Carrier