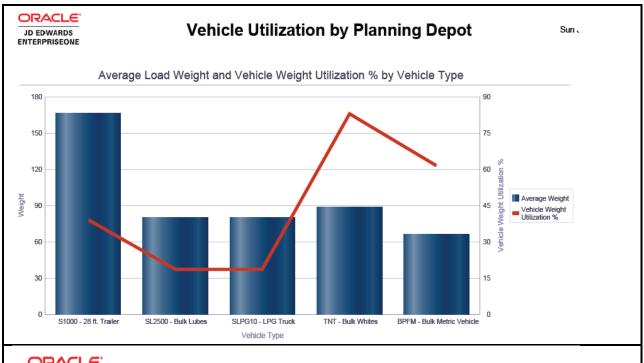

### Report: Vehicle Utilization by Planning Depot

# Vehicle Utilization by Planning Depot

# Summary of Load Weight, Cubic Volume, and Bulk Volume by Planning Depot

| Weight UOM LB Cubic Volume UOM LB Bulk Volume UOM GA |                                |              |                   |                  |
|------------------------------------------------------|--------------------------------|--------------|-------------------|------------------|
| Planning Depot                                       | Planning Depot<br>Description  | Load Weight  | Load Cubic Volume | Load Bulk Volume |
| 510                                                  | CALS Depot                     | 240.0000     | 0.0000            | 62,607.0000      |
| 570                                                  | Reliance                       | 240.0000     | 0.0000            | 59,850.0000      |
| 710                                                  | Hindustan Petroleum            | 309.0000     | 0.0000            | 74,460.0000      |
| 12012                                                | SAL DC                         | 8,233.7038   | 5,796.0000        | 0.0000           |
| 22012                                                | Dalmanta                       | 28,765.9465  | 24,092.4885       | 0.0000           |
| 32012                                                | Atlas DC                       | 20,584.6000  | 10,290.0000       | 0.0000           |
| 42012                                                | Transocean Express<br>Logistic | 83,874.2080  | 59,911.0000       | 0.0000           |
| 62012                                                | Gujarat Automobiles            | 11,000.0000  | 5,500.0000        | 0.0000           |
| 88054                                                | Indian Oil Corporation         | 338.0000     | 0.0000            | 40,929.6000      |
| Total                                                |                                | 153,585.4583 | 105,589.4885      | 237,846.6000     |