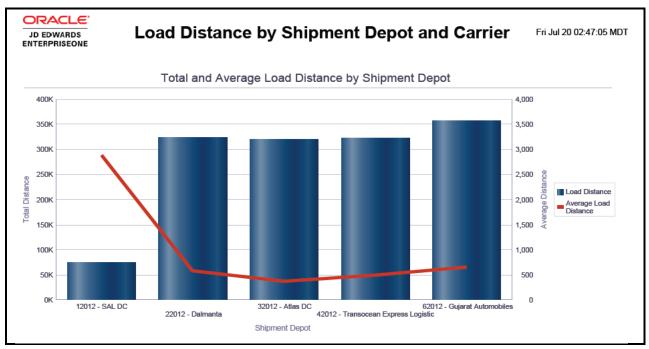

### Report: Shipment Analysis

Application: One View Transportation Load Inquiry P49271

Business View: V49271A [One View Transportation Load Inquiry

F4960/F49611/F4961]

Report: Load Distance by Shipment Depot and Carrier