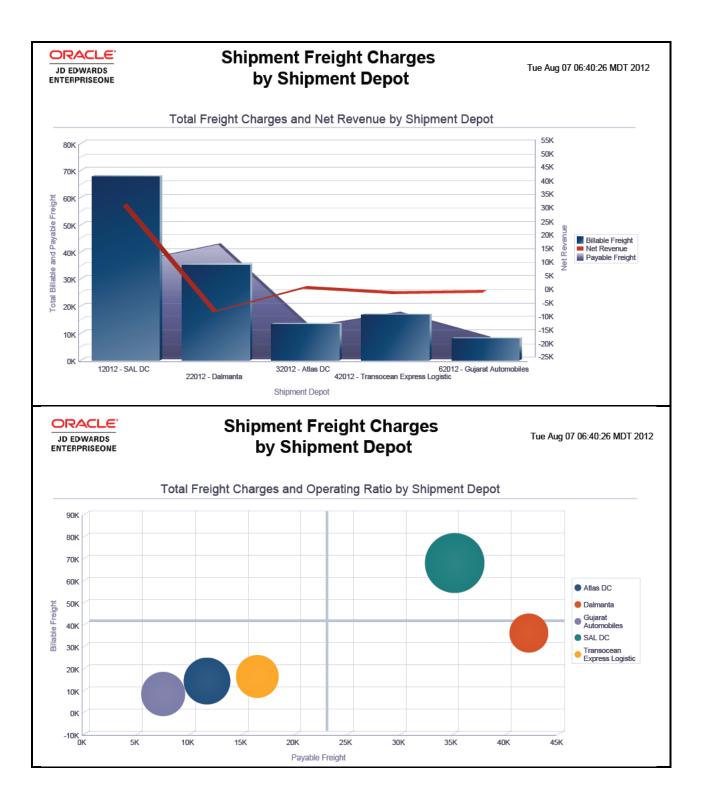

Report: Shipment Freight Charges by Shipment Depot

## **Shipment Freight Charges** by Shipment Depot

# Summary of Payable Freight by Shipment Depot and Carrier

| Shipment Depot Description | Carrier Name              | Payable Freight |
|----------------------------|---------------------------|-----------------|
| Atlas DC                   | Blue Dart                 | 1,493,10        |
|                            | DS Max Rail               | 1.990.80        |
|                            | OVR International Express | 1,422.00        |
|                            | S V.R Travels             | 1.322.46        |
|                            | South Central Railway     | 2.573.82        |
|                            | UPN                       | 2,170.98        |
|                            | Western Parcel Services   | 365.40          |
| Subtotal                   | Presient dider derrides   | 11.338.56       |
| Dalmanta                   | Blue Dart                 | 1.830.80        |
|                            | DS Max Rail               | 134.17          |
|                            | NW Rail                   | 19,340.00       |
|                            | OVR International Express | 5.096.36        |
|                            | OVR National Express      | 797.60          |
|                            | SS Carrier                | 9.247.42        |
|                            | South Central Railway     | 1.758.32        |
|                            | UPN                       | 2.033.97        |
|                            | Western Parcel Services   | 1,785.60        |
| Subtotal                   |                           | 42.024.33       |
| Gujarat Automobiles        | Blue Dart                 | 1.586.40        |
|                            | OVR National Express      | 1,916,90        |
|                            | S.V.R Travels             | 2.326.7         |
|                            | South Central Railway     | 1.652.50        |
| Subtotal                   |                           | 7,482.57        |
| SAL DC                     | Blue Dart                 | 812.45          |
|                            | DS Max Rail               | 1,160.00        |
|                            | NW Rail                   | 354.38          |
|                            | OVR International Express | 164.88          |
|                            | OVR National Express      | 962.94          |
|                            | S.V.R Travels             | 672.00          |
|                            | SS Carrier                | 525.00          |