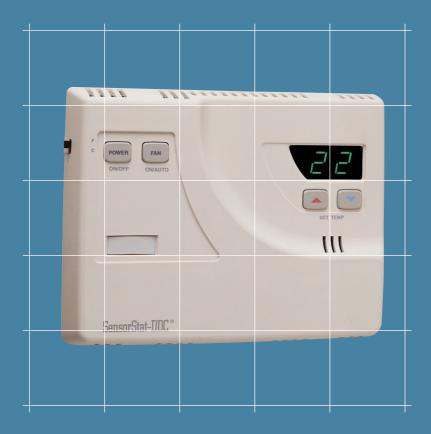

# SensorStat DDC Combination Digital Thermostat and Energy Management

The DDC merges digital temperature control with PIR occupancy sensing, and HVAC setback strategies to create the latest energy management technology in the industry today.

SensorStat  $_{\circ}$  DDC can be used as a stand-alone unit or with the on-line software, innPULSE  $_{\circ}.$ 

25-35% Average Energy Savings