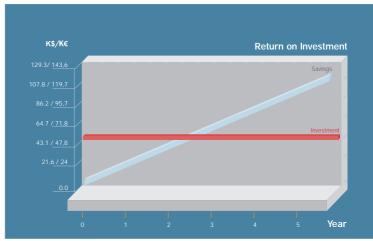

These adaptable systems provide compromising comfort and satisfaction. They provide rapid return on investment through energy savings and operational efficiencies. The typical payback period is only 24-30 months.

innPULSE ® **Guestroom Operations Manager** 

Digital Ease\* Accurate Digital Thermostat

Reveal the savings potential of an Onity / Senercomm<sub>®</sub> Energy Management Solution