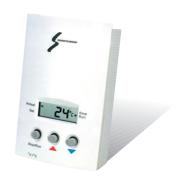

# SensorStat DDC Combination Digital Thermostat and Energy Management

The DDC merges digital temperature control with PIR occupancy sensing, and HVAC setback strategies to create the latest energy management technology in the industry today.

SensorStat  $_{\circ}$  DDC can be used as a stand-alone unit or with the on-line software, innPULSE  $_{\circ}.$ 

25-35% Average Energy Savings