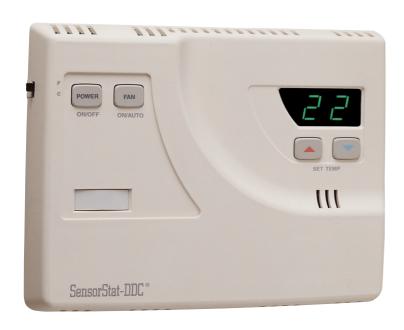

# SensorStat DDC Combination Digital Thermostat and Energy Management

The DDC merges digital temperature control with PIR occupancy sensing, and HVAC setback strategies to create the latest energy management technology in the industry today.

SensorStat  $_{\circ}$  DDC can be used as a stand-alone unit or with the on-line software, innPULSE  $_{\circ}.$ 

25-35% Average Energy Savings