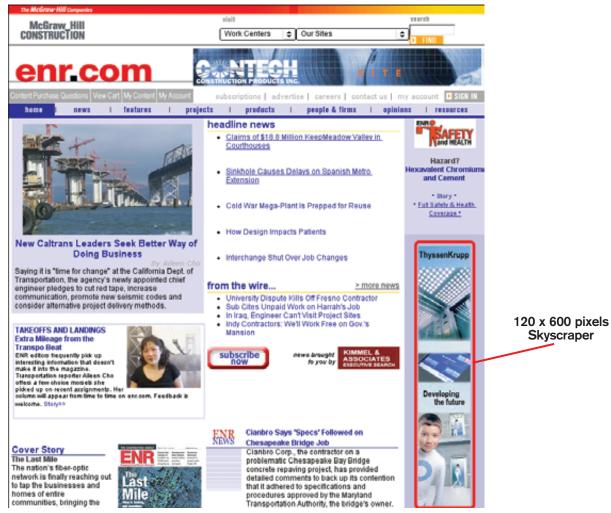

#### Skyscraper (120 x 600 pixels)

The skyscraper is ideal for the advertiser who wants one of the highest click-through banners in the industry and top notch branding by association. This banner size has been one of the top choices recommended by top ad agencies. Skyscrapers are generally located on the far right of web page and are visible as readers scroll.