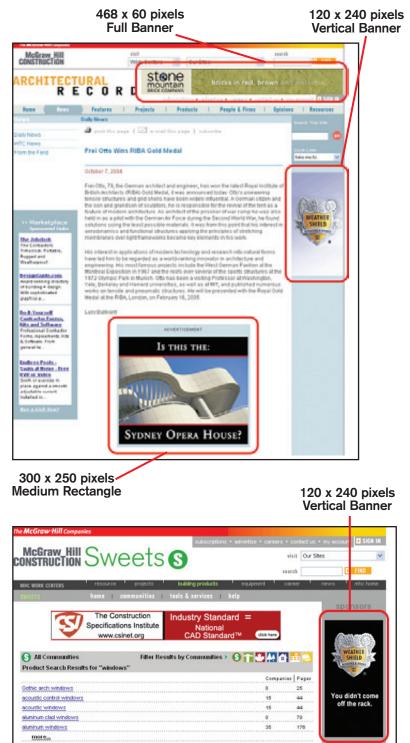

#### Banners (468 x 60 pixels)

Banners form the foundation of any online advertising program. Our technology enables banners to be positioned on certain pages – i.e: News pages only. They can also be targeted to one site (ROS – run-of-site), or as many sites as needed (RON – run-of-network).

468 x 60 pixels Full Banner

#### Medium Rectangle (300 x 250 pixels)

Integrate traditional banner programs and get your message in front of the McGraw-Hill Construction Online audience with large 300 x 250 Rectangle Banners. These banners appear within our Industry leading editorial and news content. Advertising offers an opportunity to capture the reader's attention and get in front of your audience – while they are online reading and getting industry information and news.

300 x 250 pixels Medium Rectangle

The technologies used in this system are not new, but the way they are combined

#### Available Ad Sizes (IAB compliant)

| Button                                 | 120 x 60  |
|----------------------------------------|-----------|
| • Full Banner                          | 468 x 60  |
| <ul> <li>Medium Rectangle</li> </ul>   | 300 x 250 |
| <ul> <li>Leaderboard Banner</li> </ul> | 728 x 90  |
| <ul> <li>Skyscraper</li> </ul>         | 120 x 600 |
| <ul> <li>Vertical Banner</li> </ul>    | 120 x 240 |