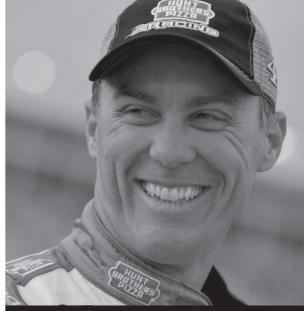

#### **Trivia**

- 1. "The Dick Van Dyke Show"
- 2. "Murphy Brown"
- 3. "The Larry Sanders Show"
- 4. "The Newsroom"
- 5. "30 Rock"
- 6. "Studio 60 on the Sunset Strip"
- 7. "Sports Night"

Kevin Harvick aims for a third consecutive win in the Chase race at Phoenix International Raceway, as ESPN presents the NASCAR Sprint Cup's "Quicken Loans Race for Heroes 500," Sunday at 2 p.m.