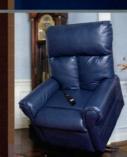

# Medical Equipment

Pride Lift Chairs Experience the Quxury

With different sizes and many fabrics and colors to choose from, the Heritage Collection is very versatile. Pride Lift Chairs come in small, medium and large. The GL-358 Series is also available on P, PW, XL and XXL.