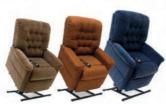

# Medical Equipment

Pride Lift Chairs Experience the Quxury

With different sizes and many fabrics and colors to choose from, the Heritage Collection is very versatile. Pride Lift Chairs come in small, medium and large. The GL-358 Series is also available on P, PW, XL and XXL.