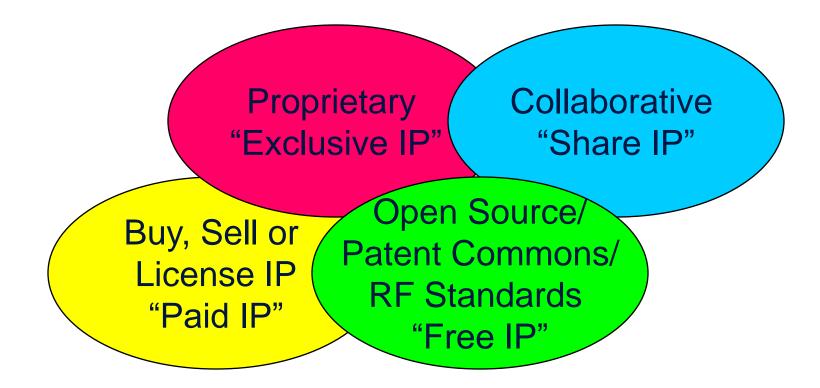

# New IP landscape

Innovation is 99% shared technology and 1% exclusive technology