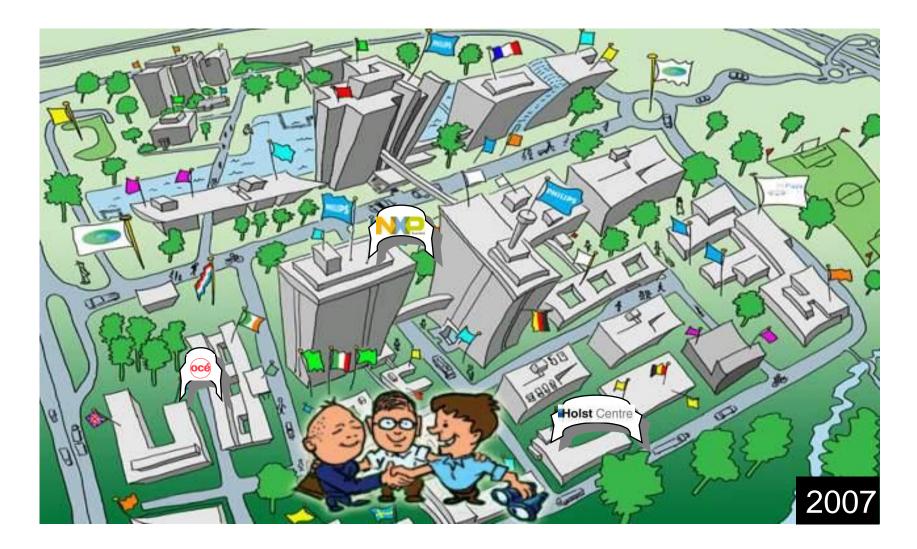

# High Tech Campus Eindhoven

World-class technology centre of high tech companies working together in development of new technologies

- 910,000 m<sup>2</sup>
- 50 nationalities
- 40 companies and institutes
- 7,000-8,000 people by 2008
- € 500+ million invested by Philips

# Holst Centre

- Joint centre of TNO (4,500 fte, NL) and IMEC (1,300 fte, Belgium)
- Open innovation through precompetitive shared programs with industry
- Created in 2005, co-funded by government and industry
- Critical mass: 120 + 60 fte in 2007; 220 + 100 fte planned in 2010
- Partnering worldwide and employing 18 nationalities

#### High Tech Campus