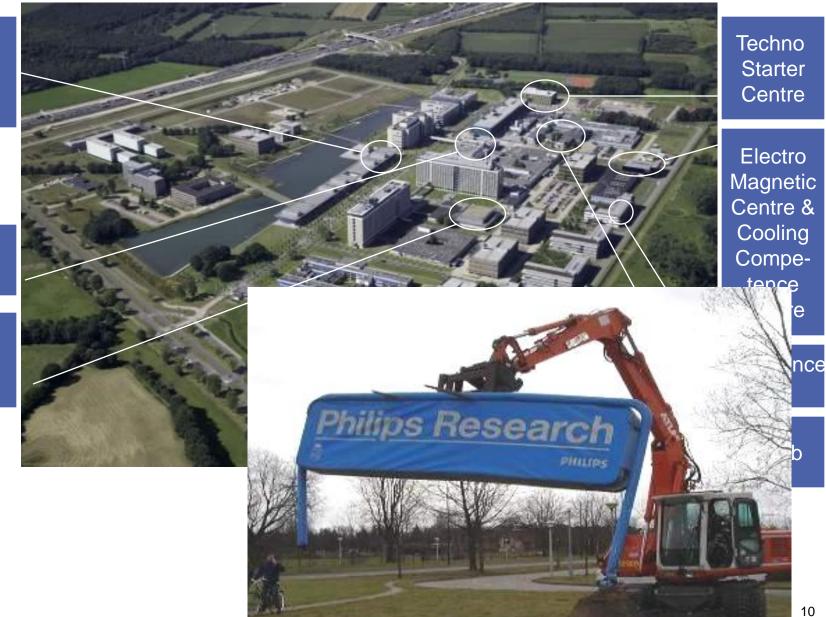

of 2007
- Active in the areas of Consumer Lifestyle, Healthcare and Lighting
- Manufacturing sites in 28 countries, sales outlets in 150 countries
- 2007 R&D expenditure of € 1.629 billion
  - -6.1% of sales
  - 12,800 R&D staff in 25+ countries
- 80,000 patents; inventor of CD



# **About Philips Research**

- Over 90 years of industrial research
- 1,800 employees with >50 nationalities
- 600 PhDs
- Mix of expertise areas
- Source of R&D talent
- 1.5 patents filed per scientist/year
- 0.6 scientific publications per researcher per year



# Philips Research: Thinking global, acting local



# Scope of innovation continues to change



# New IP landscape



Innovation is 99% shared technology and 1% exclusive technology

# From Closed to Open Innovation











Media research centre



# High Tech Campus Eindhoven

World-class technology centre of high tech companies working together in development of new technologies

- 910,000 m<sup>2</sup>
- 50 nationalities
- 40 companies and institutes
- 7,000-8,000 people by 2008
- € 500+ million invested by Philips





Open Innovation ecosystem

# ExperienceLab

- Strengthening our people and customer focus by starting with end-users
- Three facilities for testing feasibility and usability

#### HomeLab

### ShopLab

# CareLab



# MiPlaza: industrial R&D expertise and support



Turning ideas into reality in a "one stop shop"

- · Access to clean rooms, expertise, technical services, tools and facilities
- Low entry barrier and flexible support (lab, equipment, experts)
- Complete toolbox of enabling technologies
- Microsystem