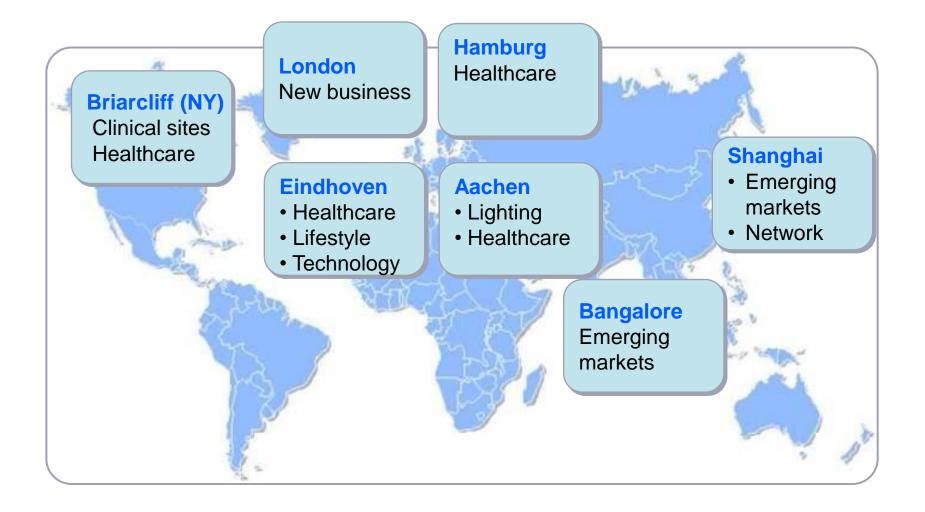

t global electronics Amsterdam, The Netherlands companies with sales of € 26,793 billion in 2007
  - 56 % of sales from new products
- Founded in 1891
- Multinational workforce of 123,800 employees end of 2007
- Active in the areas of Consumer Lifestyle, Healthcare and Lighting
- Manufacturing sites in 28 countries, sales outlets in 150 countries
- 2007 R&D expenditure of € 1.629 billion
  - -6.1% of sales
  - 12,800 R&D staff in 25+ countries
- 80,000 patents; inventor of CD



# **About Philips Research**

- Over 90 years of industrial research
- 1,800 employees with >50 nationalities
- 600 PhDs
- Mix of expertise areas
- Source of R&D talent
- 1.5 patents filed per scientist/year
- 0.6 scientific publications per researcher per year



# Philips Research: Thinking global, acting local



# Scope of innovation continues to change



# New IP landscape



Innovation is 99% shared technology and 1% exclusive technology

# From Closed to Open Innovation











Media research centre



# High Tech Campus Eindhoven

World-class technology centre of high tech companies working together in development of new technologies

- 910,000 m<sup>2</sup>
- 50 nationalities
- 40 companies and institutes
- 7,000-8,000 people by 2008
- € 500+ million invested by Philips





Open Innovation ecosystem

# ExperienceLab

- Strengthening our people and customer focus by starting with end-users
- Three facilities for testing feasibility and usability

#### HomeLab

### ShopLab

# CareLab



# MiPlaza: industrial R&D expertise and support



Turning ideas into reality in a "one stop shop"

-