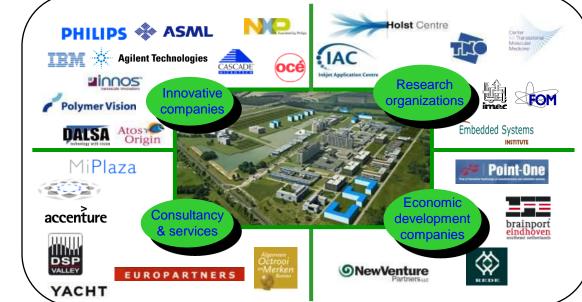

# High Tech Campus Eindhoven

World-class technology centre of high tech companies working together in development of new technologies

- 910,000 m<sup>2</sup>
- 50 nationalities
- 40 companies and institutes
- 7,000-8,000 people by 2008
- € 500+ million invested by Philips

Open Innovation ecosystem