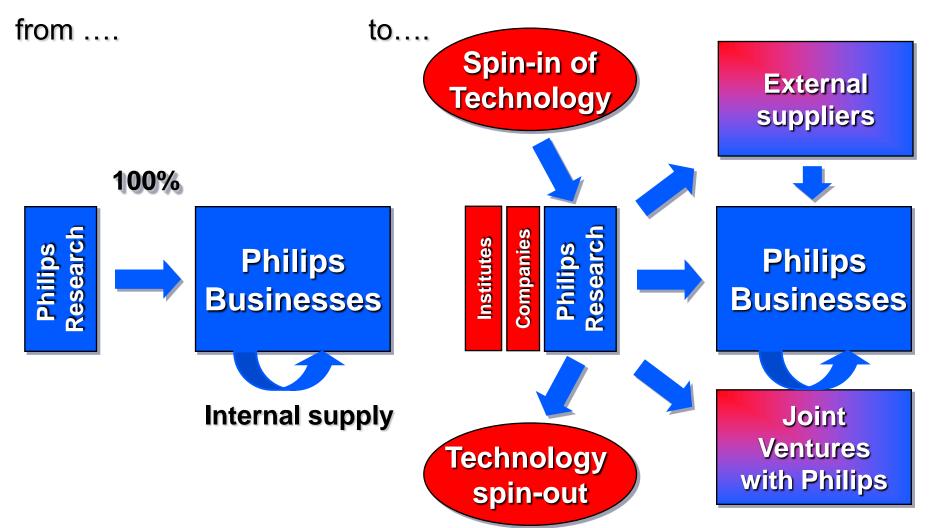

orkforce of 123,800 employees end of 2007
- Active in the areas of Consumer Lifestyle, Healthcare and Lighting
- Manufacturing sites in 28 countries, sales outlets in 150 countries
- 2007 R&D expenditure of € 1.629 billion
  - -6.1% of sales
  - 12,800 R&D staff in 25+ countries
- 80,000 patents; inventor of CD



# **About Philips Research**

- Over 90 years of industrial research
- 1,800 employees with >50 nationalities
- 600 PhDs
- Mix of expertise areas
- Source of R&D talent
- 1.5 patents filed per scientist/year
- 0.6 scientific publications per researcher per year



# Philips Research: Thinking global, acting local



# Scope of innovation continues to change



# New IP landscape



Innovation is 99% shared technology and 1% exclusive technology

# From Closed to Open Innovation











Media research centre



# High Tech Campus Eindhoven

World-class technology centre of high tech companies working together in development of new technologies

- 910,000 m<sup>2</sup>
- 50 nationalities
- 40 companies and institutes
- 7,000-8,000 people by 2008
- € 500+ million invested by Philips





Open Innovation ecosystem

# ExperienceLab

- Strengthening our people and customer focus by starting with end-users
- Three facilities for testing feasibility and usability

#### HomeLab

### ShopLab

# CareLab



# MiPlaza: industrial R&D expertise and support



Turning ideas into reality in a "one stop shop"

- · Access to clean rooms, expertise, technical services, tools and facilities
- Low entry barrier and flexible support (lab, equipment, experts)
- Complete toolbox of en