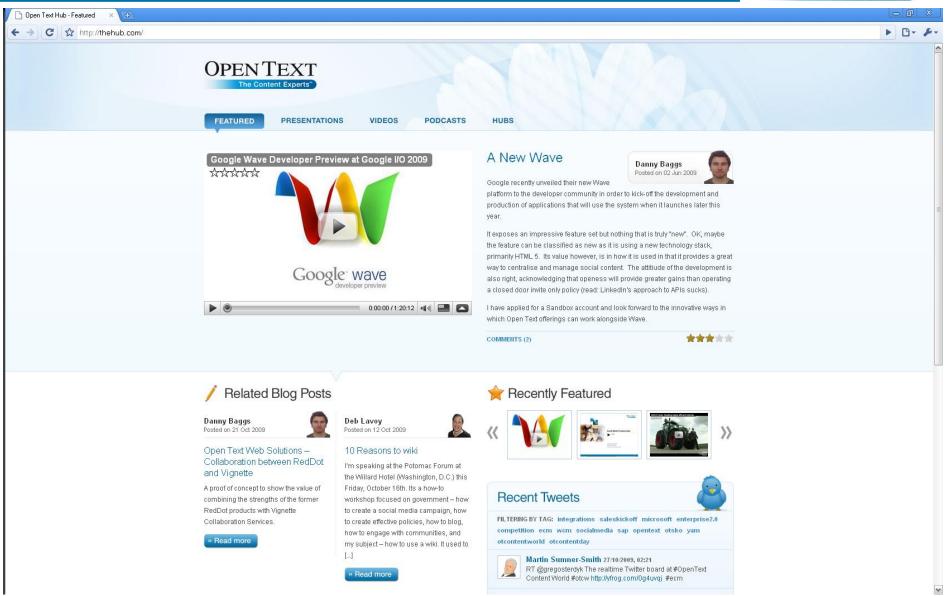

## A New Wave

Danny Baggs Posted on 02 Jun 2009

It exposes an impressive feature set but nothing that is truly "new". OK, maybe the feature can be classified as new as it is using a new technology stack, primarily HTML 5. Its value however, is in how it is used in that it provides a great way to centralise and manage social content. The attitude of the development is also right, acknowledging that openess will provide greater gains than operating a closed door invite only policy (read: LinkedIn's approach to APIs sucks).

I have applied for a Sandbox account and look forward to the innovative ways in which Open Text offerings can work alongside Wave.

COMMENTS (2)

year.