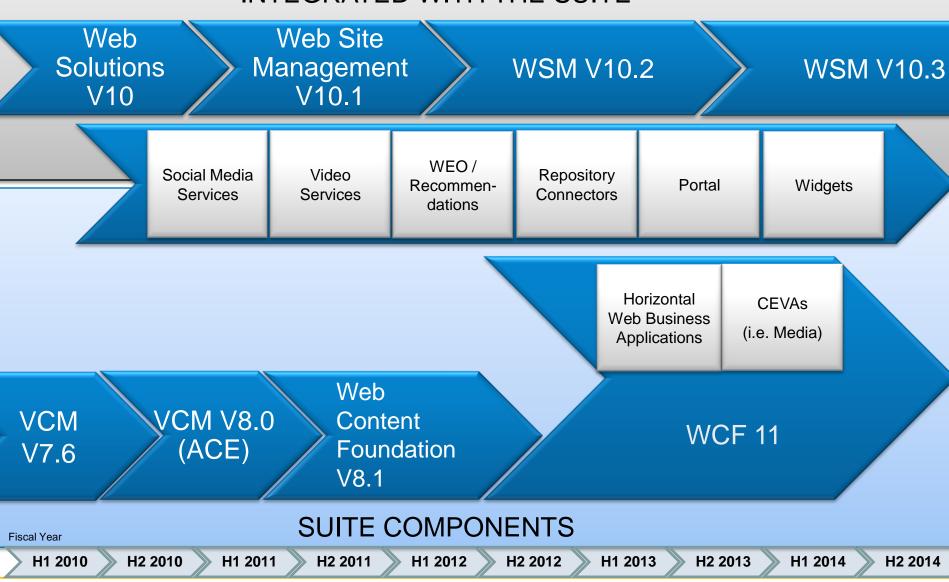

VCM                 | Expands addressable market; premium custome base; strong modern platform                               |  |  |
| Media               | Adds Media specific CEVA to Web Solutions                                                              |  |  |
| Social Media        | Extends portfolio for social marketplace                                                               |  |  |
| Recommendations     | Expands competency for public facing internet                                                          |  |  |
| Portal              | Extends Open Text presentation options, rapid solution framework, becomes mashup service going forward |  |  |

## **Open Text Web Solutions Roadmap**





Slide 6

## **Open Text Web Solutions Roadmap**



## INTEGRATED WITH THE SUITE



## Page Centric Sites: City of Las Vegas







## **Content Centricity at Mercedes**





## **Summary**



- Best Web Content Management lineup around the globe!
- Offer customers the best of both worlds: power and time to value
- Committed to selling both product lines
- Continue to support all existing customers for the foreseeable future
- Invest in the customer deliver a single, best-in-class Web Business product line
- First integration benefits available now, comprehensive with Web Solutions 10.1







## **Product Roadmap**

Web Solutions

## **Web Site Management Product Strategy**

- Multilanguage Support





## **Web Solutions Roadmap Overview**



Calendar Year

Q3 2009 Q4 2009 Q1 2010 Q2 2010 Q3 2010 Q4 2010 Q1 2011 Q2 2011 Q3 2011 Q4 2011

# Web Solutions 9 & 10 Integrat