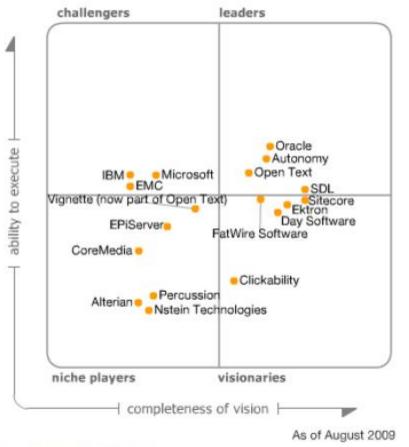

### Market Review: Gartner MQ

Figure 1. Magic Quadrant for Web Content Management

- WCM Market is 860 MUSD license/maintenance/SaaS in 2008 (25% of ECM)
- ☐ The market has experienced dynamic, evolutionary trends that once again warrant its coverage in a Gartner MQ
- Web 2.0 is breathing new life into the WCM market

Source: Gartner (August 2009)