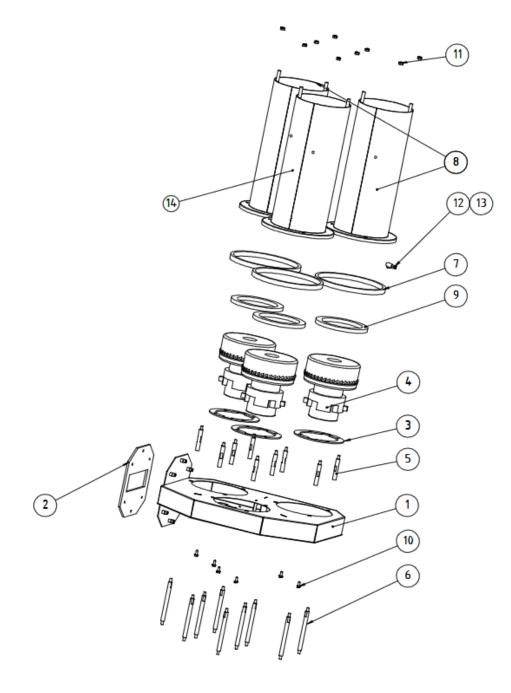

#### Main filter

Loosen the 3 clamps and remove the top. Take the bag from the new filter. Lift out the filter and place it gently in a plastic bag. This bag must be properly disposed. Insert a new filter.

Only original filters may be used.

#### **HEPA Filter**

Loosen the two nuts on the filter cap carefully lift the filter into a clean plastic bag, use the bag from the new filter. This bag must be properly disposed. Insert a new filter in reverse order. Check the seal when changing filters and change defective seals.