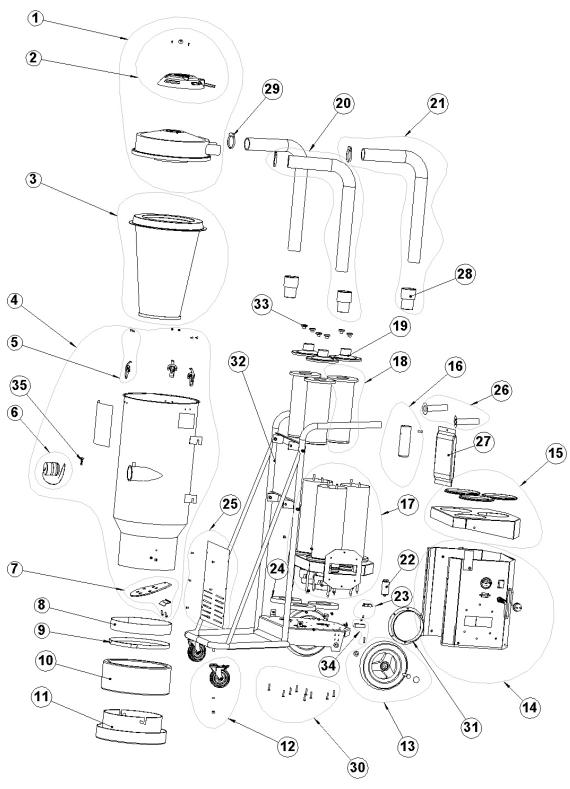

### **1. UNPACKING**

When unpacking the machine, please check that the following accessories are included:

- The hose with end fittings.
- Handle.
- Floor nozzle.

If any of the above-mentioned parts are missing, please contact your local distributor or our sales representative.

Assemble the front wheels using the using bolt, washer and nut that are included in the package.

| Accessories                      |                            |             |
|----------------------------------|----------------------------|-------------|
| Part.no.                         | Description                | No./machine |
| 1376013                          | Longopac (4-pcs)           | 1 pc        |
| 1276008                          | Bag (25-pcs) (optional)    | 1 pc        |
| 200900051                        | Main filter                | 1 pc        |
| 200700070A                       | HEPA 13 filter             | 3 pcs       |
| For other spare parts, see the e | enclosed spare parts list. | _           |