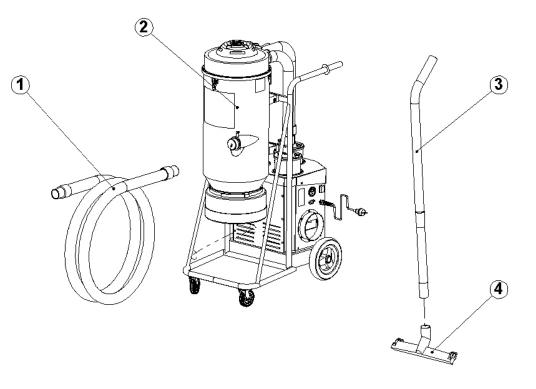

### **1. UNPACKING**

When unpacking the machine, please check that the following accessories are included:

- The hose with end fittings.
- Handle.
- Floor nozzle.

If any of the above-mentioned parts are missing, please contact your local distributor or our sales representative.