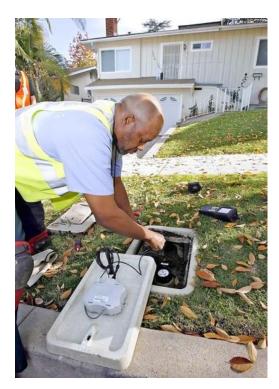

#### **METER UPGRADE CONTRACTOR**

# Contractor staff is identified by uniform shirts and ID badges

VENTUR/ WATER 12