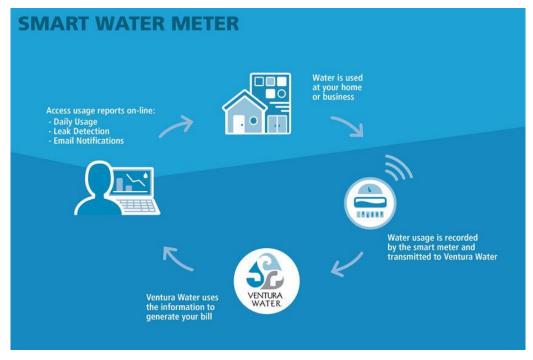

#### Sustainable Water Management Technology.

VENTURA WATER.

**Provides Automated Meter Reads** 

Courtesy knock on the door (Customers do not have to be home!)

Water will be off about **30 minutes.** 

/ENTUR/ WATER

# **NEW METER ADVANTAGES**

- ✓ Access to your water usage data
- ✓ Manage water usage
- ✓ View hourly water consumption
- ✓ Customize alert settings
- ✓ Spot and Stop leaks

## HOME CONNECT – ONLINE WATER USE TRACKER

- ✓ Login/Create My Ventura Water Account
- ✓ Select HomeConnect
- ✓ View Account Info and link additional accounts
- ✓ REPORTS
  - Meter Usage Charts
- ✓ NOTIFICATIONS
  - Receive Threshold Notifications by e-mail
  - Opt in to receive Leak Detection Notifications