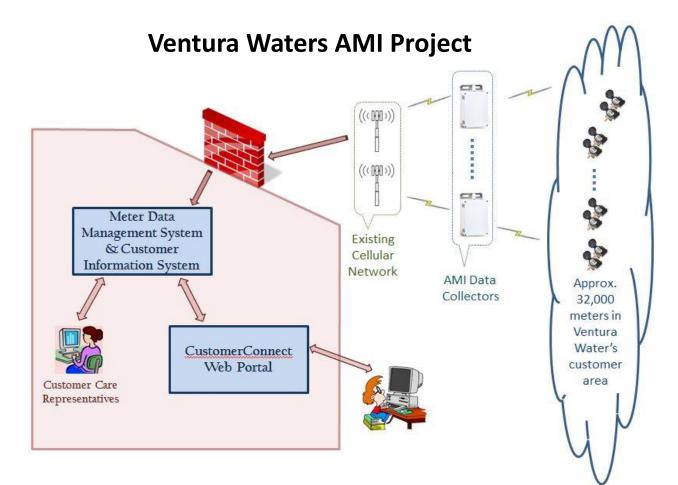

#### Advanced Meter Infrastructure (AMI) Project

**VISION** Innovative leader enhancing the vitality of Ventura

Craig Jones – PIO, Management Analyst II General Manager's Office

#### **AMI = Advanced Metering Infrastructure**

#### Sustainable Water Management Technology.

VENTURA WATER.

**Provides Automated Meter Reads** 

Courtesy knock on the door (Customers do not have to be home!)

Water will be off about **30 minutes.** 

/ENTUR/ WATER