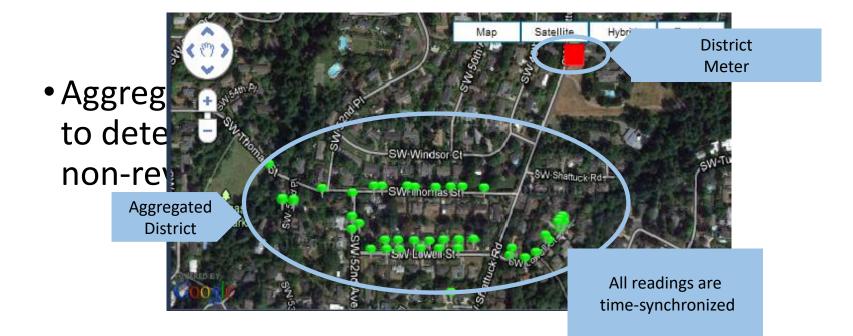

## **REDUCING NON-REVENUE WATER LOSS (NRW)**

#### ADVANCED LEAK DETECTION THROUGH ANALYTICS

- METERED LEAK REPORTS
- NO USAGE ON ACTIVE
- USAGE ON INACTIVE
- THEFT DETECTION
  - TAMPERS
  - REVERSE FLOWS

#### **DISTRICT METERING**