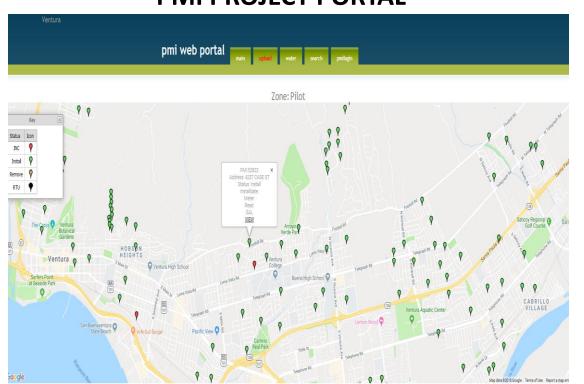

# PMI PROJECT PORTAL

San Strait

VENTURA WATER.

#### **PMI PROJECT PORTAL**

| Account Information PMI Number: 52822 Contemportation Doctorion Code: 002046500000304640001 Name: DAY M WOLF Phone 1: 8056441879 | Account Number:<br>30464300<br>Customer Code:<br>304641500<br>Address:<br>4237 CASE ST<br>Phone2: | Account Type:<br>wrr<br>Zone:<br>Plot<br>Job Type:<br>Status:<br>Install | CURIC |
|----------------------------------------------------------------------------------------------------------------------------------|---------------------------------------------------------------------------------------------------|--------------------------------------------------------------------------|-------|
| Meter Information<br>Meter:<br>26806<br>Size:<br>3/4-nch<br>Location:<br>Appointment Information                                 | Transmitter:<br>Install Type:<br>WTR                                                              | Last Read:<br>5421<br>Last Reading Date:                                 |       |
| Scheduled Date: Scheduled Time:                                                                                                  |                                                                                                   |                                                                          |       |
| Install Information<br>Install Date:<br>10/2/2018 ♥<br>Outside Read:<br>0                                                        | Out Read:<br>5431 😥<br>High Flow Read:<br>Meter:<br>54411684                                      | Old Meter:<br>36806<br>Low Flow Read:<br>Transmitter:<br>1550930168      |       |
| Meter Adapter:<br>N<br>Install Notes:<br>Latitude:<br>34.28193763<br>City RTU Note:                                              | New Valve:<br>Longitude:<br>-119.23918347                                                         | New Coupling:<br>Installed By:<br>Steve M.                               |       |