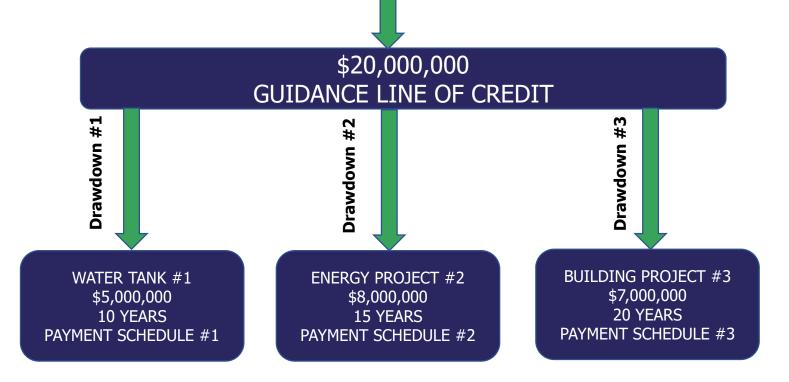

## **GUIDANCE LINE OF CREDIT**

# Pre-approved Credit Facility

# **Fund Fixed Assets**

# 12 – 24 Month Renewals