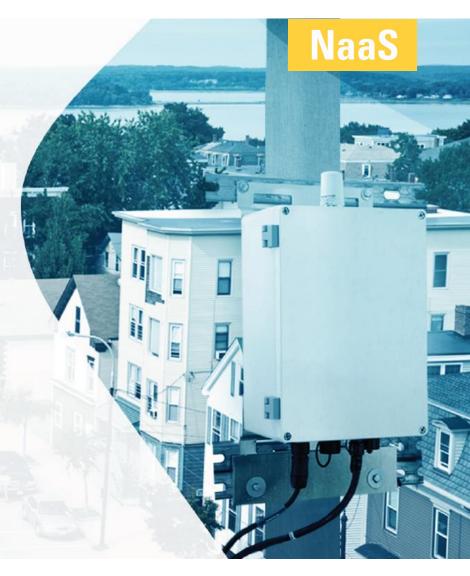

#### GATEWAY

#### **13" x 9" x 7"** Minimal Visual Blight – Easy Installation CURRENT TECHNOLOGY BACKHAUL

Price & Value

Partnership

Performance