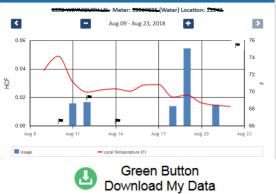

# **NEW METER ADVANTAGES**

- ✓ Access to your water usage data
- ✓ Manage water usage
- ✓ View hourly water consumption
- ✓ Customize alert settings
- ✓ Spot and Stop leaks

## HOME CONNECT – ONLINE WATER USE TRACKER

- ✓ Login/Create My Ventura Water Account
- ✓ Select HomeConnect
- ✓ View Account Info and link additional accounts
- ✓ REPORTS
  - Meter Usage Charts
- ✓ NOTIFICATIONS
  - Receive Threshold Notifications by e-mail
  - Opt in to receive Leak Detection Notifications