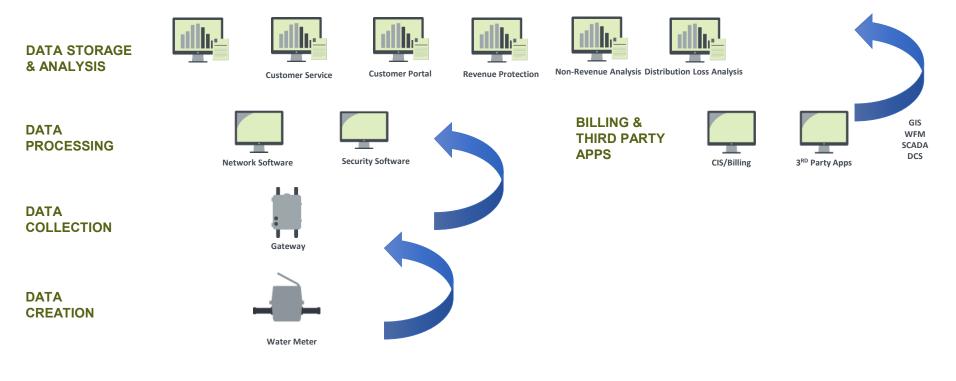

Functionality
- Hybrid
- Commercial vs Residential



# PROCESS IMPROVEMENT

## MARKET DRIVERS

#### **OPERATIONAL EFFICIENCY**

- » Optimized & efficient meter reading
- » Prioritize workload
- » Eliminate truck rolls
- » Remote disconnect





#### **REVENUE PROTECTION**

- » Deter water theft
- » Tamper & advanced meter alerts
- » Event/tamper analysis
- » Advanced reporting
- » Identify, prioritize & take action

#### WATER EFFICIENCY

- » Enhanced distribution leak detection
- » Reduce non-revenue water
- » Additional sensing options
- » Robust data analytics

Price & Value



Partnership



#### CUSTOMER ENGAGEMENT

- » Customer service app
- » Consumption comparisons
- » Customer engagement web portal
- » Customer leak alerts

#### Performance

## ADVANCED METERING INFRASTRUCTURE





#### THE PITS- KNOW WHATS IN THE FIELD

## PIT IS TOO DEEP PIT IS FLOODED





#### **UNKNOWN CABLES**



### Customer Service – No use on an active account???

#### Typical Findings – customer "adjustments" have been made





Price & Value Partnership Performance

## **REDUCING NON-REVENUE WATER LOSS (NRW)**

#### ADVANCED LEAK DETECTION THROUGH ANALYTICS

- METERED LEAK REPORTS
- NO USAGE ON ACTIVE
- USAGE ON INACTIVE
- THEFT DETECTION
  - TAMPERS
  - REVERSE FLOWS

## **PROACTIVE DATA MANAGEMENT**

#### AMI has changed perspective and results

- Advanced Leak Detection using hourly data
- Adjustable leak threshold by meter size, by flow volume, by duration
- Estimated reads all but eliminated
- Opt-outs read quarterly



Price & Value Partnership

Performance

#### **DISTRICT METER