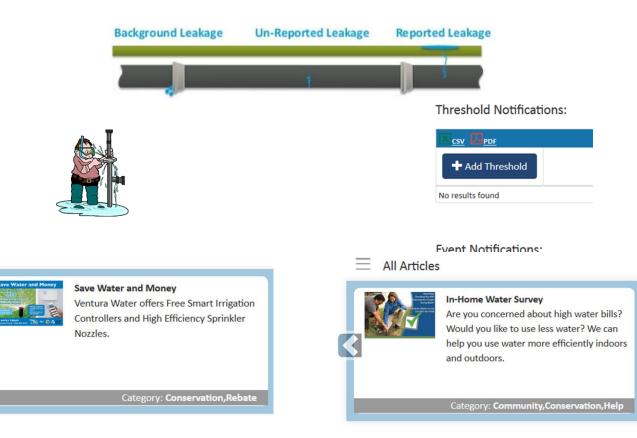

## **REDUCING NON-REVENUE WATER LOSS (NRW)**

#### ADVANCED LEAK DETECTION THROUGH ANALYTICS

- METERED LEAK REPORTS
- NO USAGE ON ACTIVE
- USAGE ON INACTIVE
- THEFT DETECTION
  - TAMPERS
  - REVERSE FLOWS

#### AMI has changed perspective and results

- Advanced Leak Detection using hourly data
- Adjustable leak threshold by meter size, by flow volume, by duration
- Estimated reads all but eliminated
- Opt-outs read quarterly