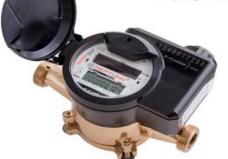

## **TECHNOLOGY EVOLUTION**

Started With E-Coder<sup>®</sup> Solid State Register

- Guaranteed accuracy
- Leak detection
- Reverse flow indication
- Tamper detection
- Rate of flow (visual)
- High resolution
- Guaranteed accuracy
- Leak detection
- Reverse flow indication
- Tamper detection
- Rate of flow (visual)
- High resolution reading

#### Combined Into Solid State Register With Integrated Radio

Then Radio Meter Interface Unit

- High power
- 20-year battery
- Rugged
- No programming needed
- No wires
- Easy to install
- Data Logging
- High power
- 20-year battery
- Rugged
- No programming needed