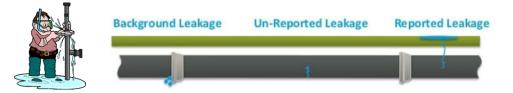

## **REDUCING NON-REVENUE WATER LOSS (NRW)**

#### ADVANCED LEAK DETECTION THROUGH ANALYTICS

- METERED LEAK REPORTS
- NO USAGE ON ACTIVE
- USAGE ON INACTIVE
- THEFT DETECTION
  - TAMPERS
  - REVERSE FLOWS