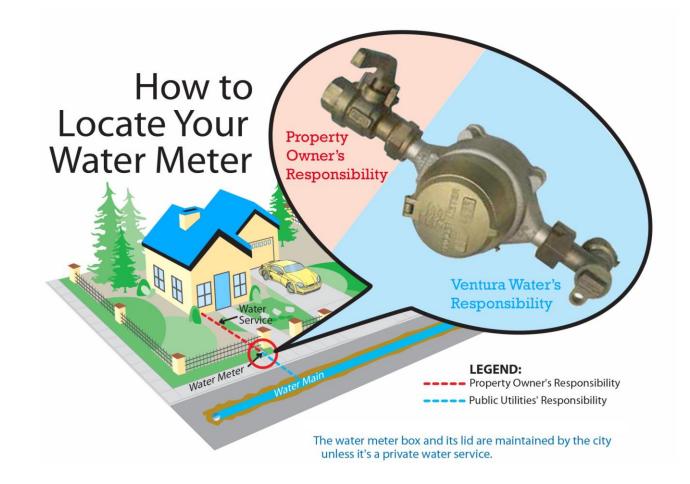

#### THE PITS- KNOW WHATS IN THE FIELD

## PIT IS TOO DEEP PIT IS FLOODED

#### **UNKNOWN CABLES**

### Customer Service – No use on an active account???

#### Typical Findings – customer "adjustments" have been made

Price & Value Partnership Performance