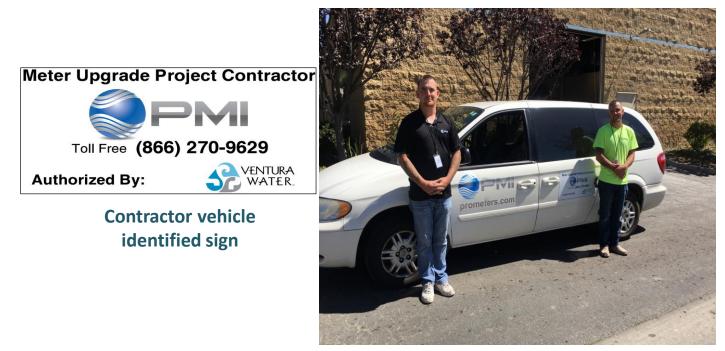

#### **METER UPGRADE CONTRACTOR**

# Contractor staff is identified by uniform shirts and ID badges

VENTUR/ WATER 12