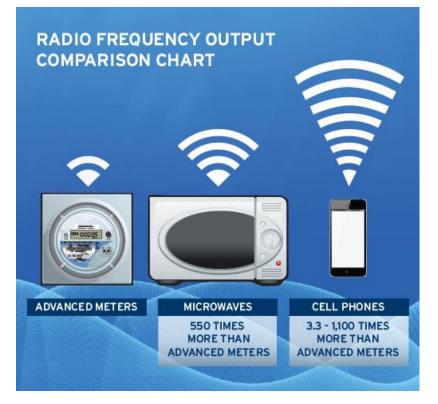

#### **Health Concerns of AMI**

VENTURA WATER.

VENTUR WATER

AMI Meter RF transmissions only contain the Reading, error codes, and Meter ID.

AMI Meter RF transmission utilizes technology making interception impossible.