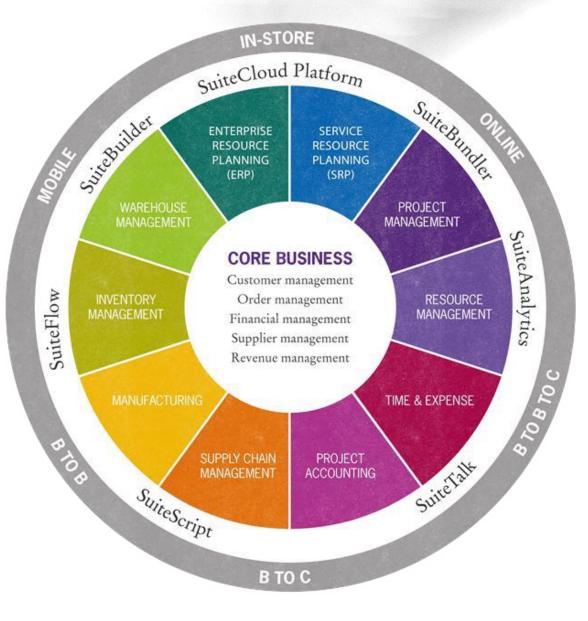

Azdan connect all departments including accounting, manufacturing, supply chain management, sales, marketing and human capital management (HCM) inside Oracle NetSuite.

INTELLIGENT ORACLE NETSUITE

Azdan lead its clients on their digital transformation journeys, multiply their capabilities, and help them to become highly efficient.