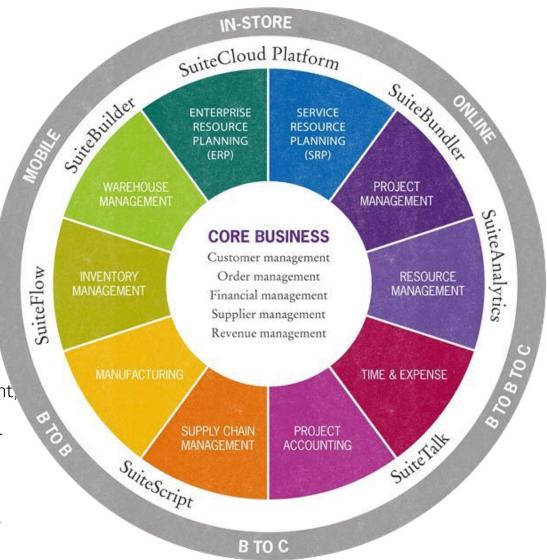

Azdan connect all departments including accounting, manufacturing, supply chain management, sales, marketing and human capital management (HCM) inside Oracle NetSuite.

INTELLIGENT ORACLE NETSUITE

Azdan lead its clients on their digital transformation journeys, multiply their capabilities, and help them to become highly efficient.