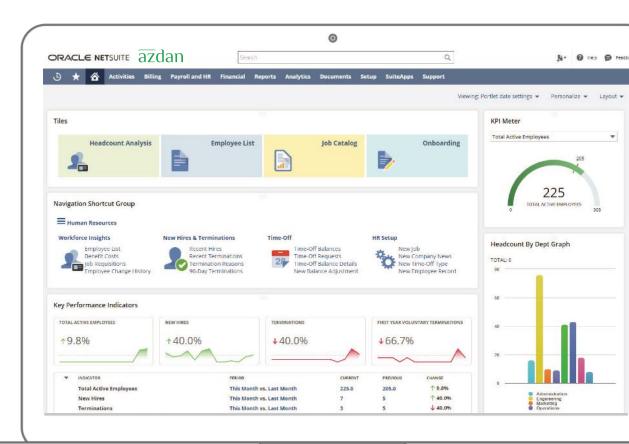

#### HCM

- Core HRIS
- Payroll Automation
- Leave & Attendance
- Employee Self Service
- Recruitment
- Performance Appraisal
- HR Analytics