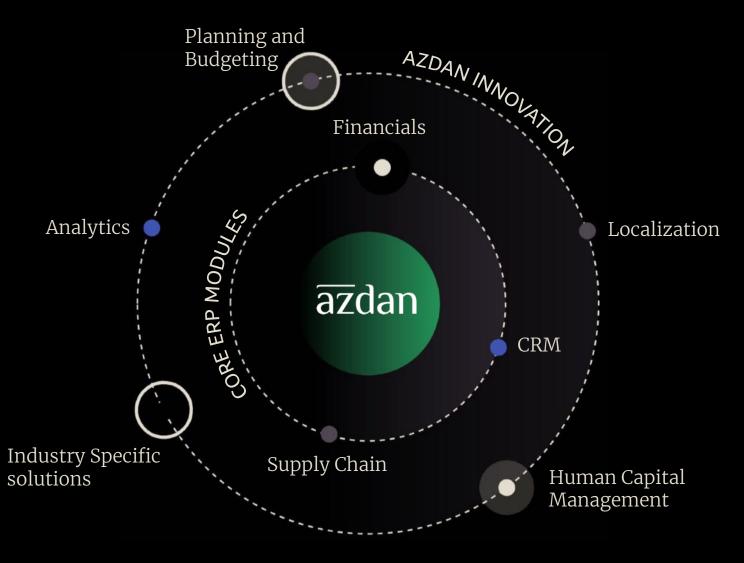

Azdan connect all departments including accounting, manufacturing, supply chain management, sales, marketing and human capital management (HCM) inside Oracle NetSuite.

INTELLIGENT ORACLE NETSUITE

Azdan lead its clients on their digital transformation journeys, multiply their capabilities, and help them to become highly efficient.