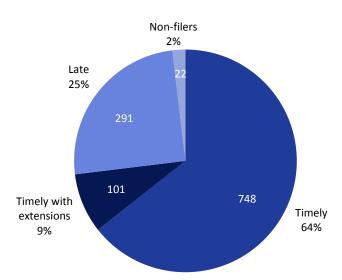

- 849 (73%) filed on time or within an approved extension deadline.
- 156 municipal corporations requested and received approval for an extension of time to file their audit report for 2016. Of those, 101 (65%) filed their reports by the extended due date.
- 22 municipal corporations have not filed their required 2016 audit report and are over one year delinquent. These municipalities include three cities, one school district, four charter schools, five fire districts, and nine special districts.
- 378 (33%) reported at least one significant deficiency or material weakness. The majority of the deficiencies reported are related to inadequate internal controls.
- Of the 378 municipal corporations with one or more reportable findings, only 40 (11%) filed a Plan of Action with the Secretary of State as required.
   Further, only 251 (66%) deficiency communications were received by municipal auditors as required.

As shown in Figure 1, of the 1,795 municipal corporations, 1,162 were expected to file audit reports with the Secretary of State for fiscal year 2016. However, 22 of those audits were not filed as of December 31, 2017.

Of the 1,795 Oregon municipal corporations, 1,162 were required to file or voluntarily filed audit reports for fiscal year 2016. As of December 31, 2017:

- 849 (73%) of the municipal corporations required to have an audit filed their audit report on time or within their approved extension deadline.
- 156 municipal corporations requested and received approval for an extension of time to file their audit report for 2016. Of those, 101 filed their reports by the extended due date.
- 22 municipal corporations had not filed their required audits as of December 31, 2017; these municipalities included three cities, four charter schools, one school district, five fire districts, and nine special districts.
- 378 audited municipal corporations (33%) reported at least one significant deficiency or material weakness. A total of 697 individual findings were reported related to weaknesses in internal controls, noncompliance, and accounting errors and misstatements.
- Of the 378 municipal corporations with one or more reportable findings, only 40 (11%) filed a Plan of Action with the Secretary of State as required. Further, only 251 (66%) deficiency communications were received by municipal auditors as required.

### Audit Report Filings

There were 1,162 municipal corporations actively registered in Oregon that were expected to file a fiscal year 2016 audit with the Secretary of State by December 31, 2016, unless they requested an extension. As shown in Figure 2, 73% of these municipalities filed their audit reports timely. Of

the 156 that requested extensions of time to file their audit reports, 101 filed their report within the extended deadline. As of December 31, 2017, 22 municipalities had not filed a fiscal year 2016 audit report.