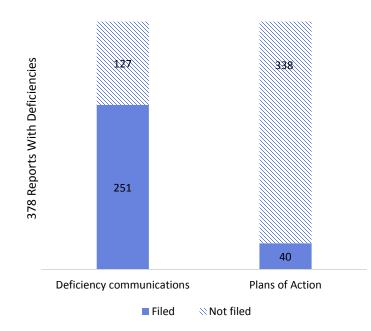

- 849 (73%) filed on time or within an approved extension deadline.
- 156 municipal corporations requested and received approval for an extension of time to file their audit report for 2016. Of those, 101 (65%) filed their reports by the extended due date.
- 22 municipal corporations have not filed their required 2016 audit report and are over one year delinquent. These municipalities include three cities, one school district, four charter schools, five fire districts, and nine special districts.
- 378 (33%) reported at least one significant deficiency or material weakness. The majority of the deficiencies reported are related to inadequate internal controls.
- Of the 378 municipal corporations with one or more reportable findings, only 40 (11%) filed a Plan of Action with the Secretary of State as required.
   Further, only 251 (66%) deficiency communications were received by municipal auditors as required.

Of the 1,795 Oregon municipal corporations, 1,162 were required to file or voluntarily filed audit reports for fiscal year 2016. As of December 31, 2017:

- 849 (73%) of the municipal corporations required to have an audit filed their audit report on time or within their approved extension deadline.
- 156 municipal corporations requested and received approval for an extension of time to file their audit report for 2016. Of those, 101 filed their reports by the extended due date.
- 22 municipal corporations had not filed their required audits as of December 31, 2017; these municipalities included three cities, four charter schools, one school district, five fire districts, and nine special districts.
- 378 audited municipal corporations (33%) reported at least one significant deficiency or material weakness. A total of 697 individual findings were reported related to weaknesses in internal controls, noncompliance, and accounting errors and misstatements.
- Of the 378 municipal corporations with one or more reportable findings, only 40 (11%) filed a Plan of Action with the Secretary of State as required. Further, only 251 (66%) deficiency communications were received by municipal auditors as required.

Reported deficiencies generally fall into three broad categories: weaknesses in internal controls related to financial reporting; errors and misstatements in the financial statements; and violations of laws, rules, and regulations. Of the 1,140 municipal audit reports filed for fiscal year 2016, 378 (33%) reported one or more audit deficiencies. Of the municipalities with deficiencies reported, only 40 filed a Plan of Action as required. Auditors submitted 251 of the 378 required deficiency letters. The majority of the findings are related to weaknesses in internal control.