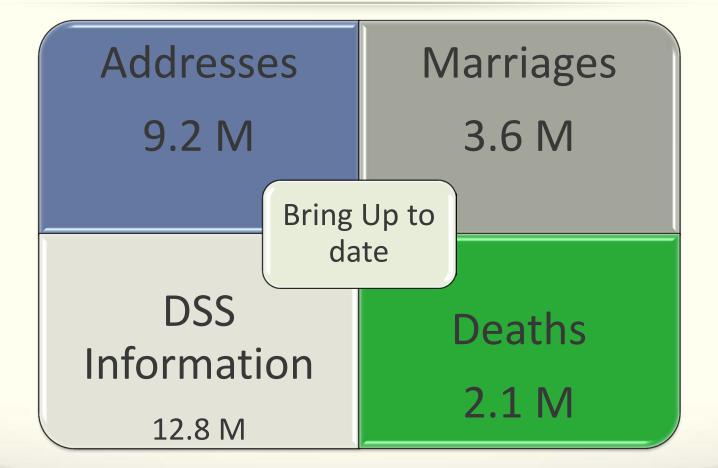

960 6110133333333 6110111111111 APPLICANT NAME: BABAR KHAN APPLICANT CNIC: 6110122222222 RELATION WITH DECEASED: Brother TEHSIL: ISLAMABAD, DISTRICT: ISLAMABAD DECEASED NAME/ FATHER NAME/ DATE OF DATE OF REASON SICKNESS OF DEATH BURIAL OF DEATH PERIOD SABIR 22-1-2009 22-1-2009 10 M.10 D BLOOD RELATION PERSON CAUSING DISPOSAL OF BODY ب قریبی روشته دار میرفین کننده NAME : KHAN ZAMAN نام: قال ثال CNIC: 6112222222222 شناختی کارڈ نمبر: قبرستان كانام: بعاره كهو ENTRY DATE : 22-1-2009 22-1-2009 تاريخ اندراي: SSUE DATE: 21-3-2009 ADDITIONAL INFORMATION سيكريشري يونين كونسل ورال (1) سلع: اسلام آباد

وفاقي دارالحكومت باكستان

236,735
Family Registration
Certificates

5,773,360 Children
Registration
Certificates

24,802 Death Certificates











#### **Age Bracket of Registered Citizens**









#### **Projects of National importance**

# **Preparation of Electoral Rolls**



Preparation of Electoral Rolls on the basis of Civil ID

**86.1 millions** unique and verified Pakistani voters using NADRA Database

8300 SMS Service launched to facilitate the Voters

Electoral Rolls (34 Million Pages) Printed in Different Phases

#### **Electoral Rolls**



No Inclusion errors

One CNIC
One Vote

No exclusion errors

Each eligible CNIC holder is a Voter

Authentic Voter

Each Voter entry is backed by authentic biometrics

#### From List to Database





All documents recieved during each phase including Household Census, Door to door Verification or Display period are scanned and preserved.



All scanned documents are digitized using double blind data entry.



Each voter entry is linke