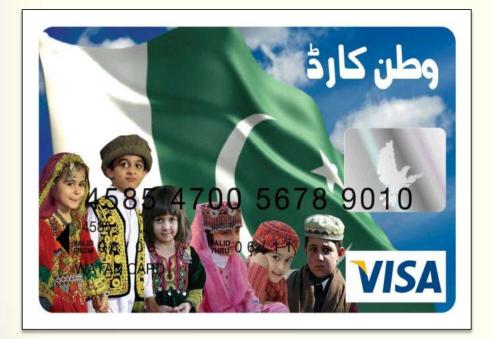

# **WATAN Card (Flood Effectives)**

**Visa Cards Distributed to Families:** 

5.01 Million

**Total Money Distributed** 

Rs. 88.1 Billion