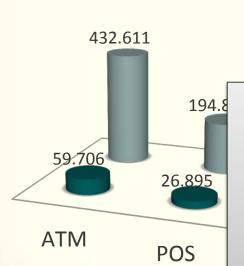

# **Financial Support to IDPs**

Visa Cards Activated:

396,653

**Amount Withdrawn:** 

Rs. 10.5 Billions

**Amount Withdrawn** 

POS