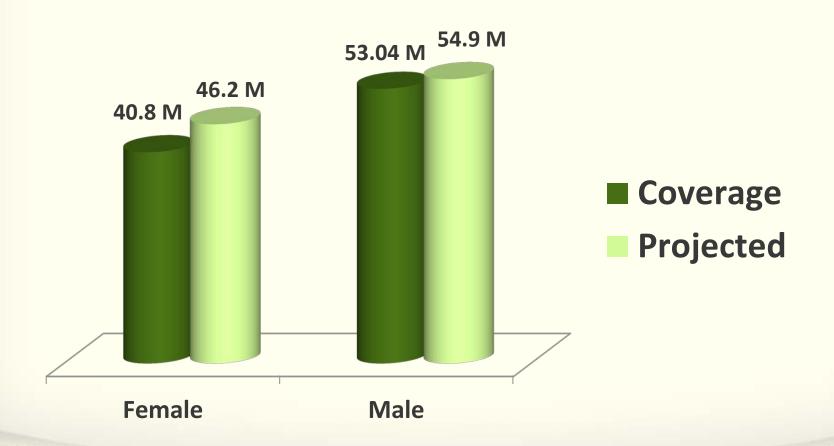

#### **Registration initiatives**

Men 53.28 Million Women
41.08
Million

TOTAL
94.36
Million

53.28

41.08

94.36

**Millions** 