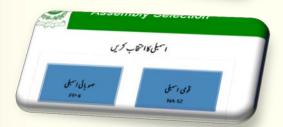

# e-Voting for Overseas Pakistanis

Voter's identity will be confirmed through online Automated Fingerprint Identification System .

On successful identification, native constituency in Pakista

List of candidates will appear candidate of his/her choice ar will be casted.

Pakistan General Elections 2013

Saudi Arabia - Jaddah 4/1/2013 1:51:40AM

Constituency: PP-6

الله دنه :Candidate