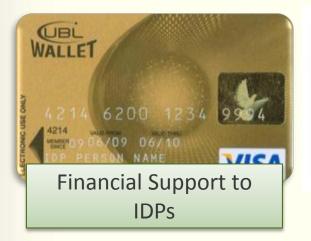

# **Financial Support to IDPs**

Visa Cards Activated:

396,653

**Amount Withdrawn:** 

Rs. 10.5 Billions

**Amount Withdrawn** 

POS