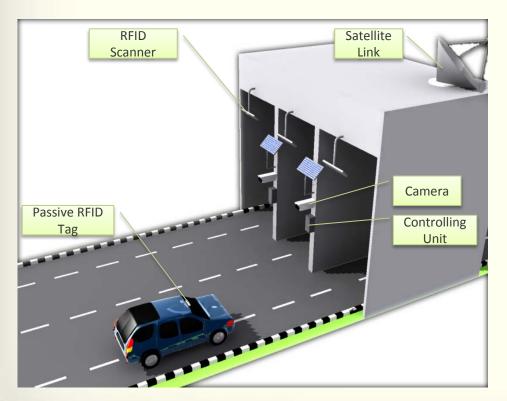

#### e-Toll Project

#### **Statistics**

| Deployment Date     | 29-OCT-2007 |
|---------------------|-------------|
| Deployment Sites    | 25          |
| Registered Vehicles | 200,000 +   |

#### Revenue

| Monthly | 33 Million  |
|---------|-------------|
| Total   | 981 Million |