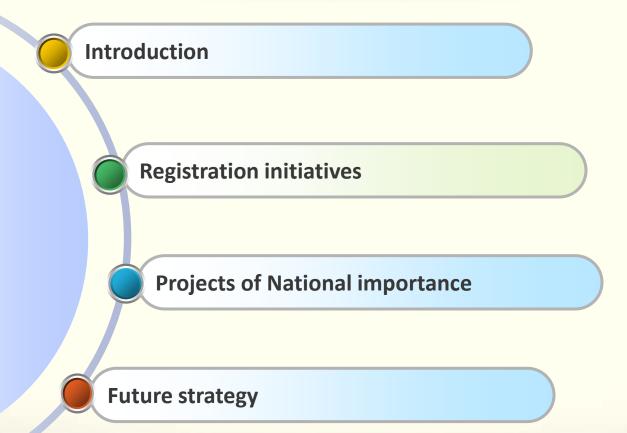

#### **Contents**

#### Introduction

# Introduction

#### **Registration initiatives**

Men 53.28 Million Women
41.08
Million

TOTAL
94.36
Million

#### **Projects of National importance**