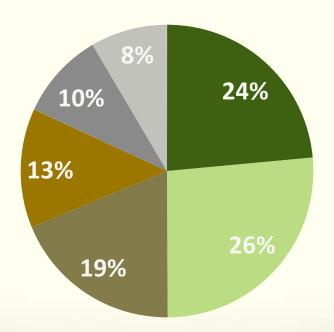

-1-1960 6110133333333 6110111111111 APPLICANT NAME: BABAR KHAN APPLICANT CNIC: 6110122222222 RELATION WITH DECEASED: Brother TEHSIL: ISLAMABAD, DISTRICT: ISLAMABAD DECEASED NAME/ FATHER NAME/ DATE OF DATE OF REASON SICKNESS OF DEATH BURIAL OF DEATH PERIOD SABIR 22-1-2009 22-1-2009 10 M.10 D BLOOD RELATION PERSON CAUSING DISPOSAL OF BODY ب قریبی روشته دار میرفین کننده NAME : KHAN ZAMAN نام: قال ثال CNIC: 6112222222222 شناختی کارڈ نمبر: قبرستان كانام: بعاره كهو ENTRY DATE : 22-1-2009 22-1-2009 تاريخ اندراي: SSUE DATE: 21-3-2009 ADDITIONAL INFORMATION سيكريشري يونين كونسل ورال (1) سلع: اسلام آباد

وفاقي دارالحكومت باكستان

236,735
Family Registration
Certificates

5,773,360 Children
Registration
Certificates

24,802 Death Certificates











#### **Age Bracket of Registered Citizens**









#### **Projects of National importance**

# **Preparation of Electoral Rolls**



Preparation of Electoral Rolls on the basis of Civil ID

**86.1 millions** unique and verified Pakistani voters using NADRA Database

8300 SMS Service launched to facilitate the Voters

Electoral Rolls (34 Million Pages) Printed in Different Phases

#### **Electoral Rolls**



No Inclusion errors

One CNIC
One Vote

No exclusion errors

Each eligible CNIC holder is a Voter

Authentic Voter

Each Voter entry is backed by authentic biometrics

#### From List to Database





All documents recieved during each phase including Household Census, Door to door Verification or Display period are scanned and preserved.



All scanned documents are digitized using double blind data entry.



Each voter entry is l