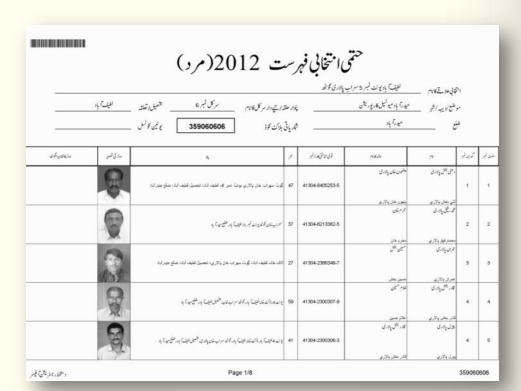

# **Preparation of Electoral Rolls**

Preparation of Electoral Rolls on the basis of Civil ID

**86.1 millions** unique and verified Pakistani voters using NADRA Database

8300 SMS Service launched to facilitate the Voters

Electoral Rolls (34 Million Pages) Printed in Different Phases

#### **Electoral Rolls**

No Inclusion errors

One CNIC
One Vote

No exclusion errors

Each eligible CNIC holder is a Voter

Authentic Voter

Each Voter entry is backed by authentic biometrics