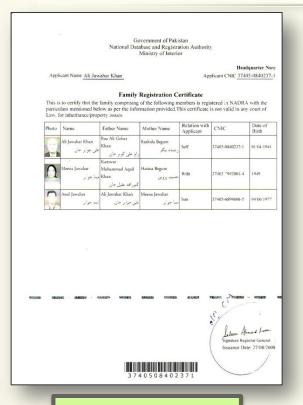

وفاقي دارالحكومت باكستان

236,735
Family Registration
Certificates

5,773,360 Children
Registration
Certificates

24,802 Death Certificates