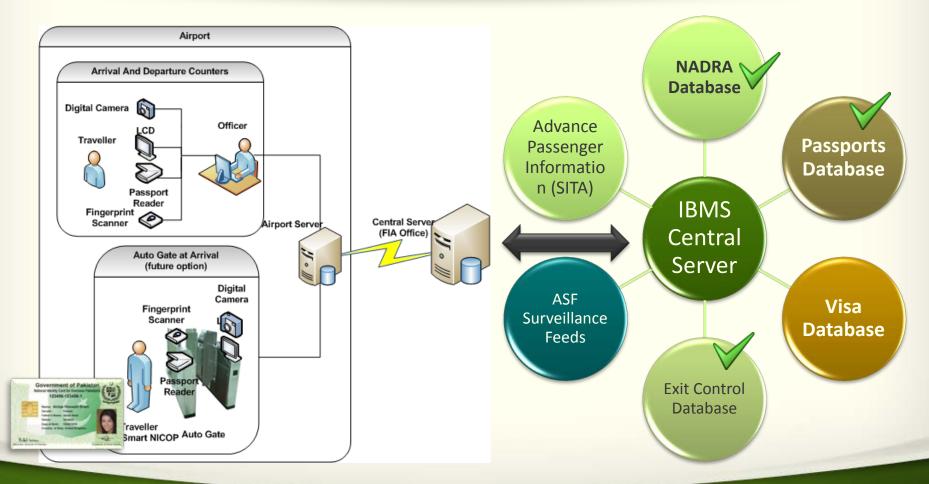

1:40AM

Constituency: PP-6

الله دنه :Candidate

# **Social Programs**









# **Financial Support to IDPs**









Visa Cards Activated:

396,653

**Amount Withdrawn:** 

Rs. 10.5 Billions



**Amount Withdrawn** 

POS

# **WATAN Card (Flood Effectives)**





**Visa Cards Distributed to Families:** 

5.01 Million

**Total Money Distributed** 

Rs. 88.1 Billion

# **Benazir Income Support Program (BISP)**





**Visa Cards Distributed to Families:** 

7.04 Million

**Total Money Distributed** 

Rs. 130 Billion

#### **E-Sahulat Payment Gateway**





# Federal Board of Revenue (Tax Payer Identification)



Potential Tax payers

**Frequent Travelers Bank Account Holders Posh Residence Vehicles Utility Bills Arms License Stock Shares** 





# **Integrated Border Management**System





#### e-Toll Project





#### **Statistics**

| Deployment Date     | 29-OCT-2007 |
|---------------------|-------------|
| Deployment Sites    | 25          |
| Registered Vehicles | 200,000 +   |

#### Revenue

| Monthly | 33 Million  |
|---------|-------------|
| Total   | 981 Million |



#### **Utilization of CNIC**



Bank Account/Credit cards

Access to Cellular facilities

Sale/Purchase of Property

Arm License

**Driving License** 

Passport issuance

Life Insurance

#### **Identification of Disaster Victims**



#### Bhoja Air Crash - (20th April 2012)

- An aircraft carrying 127 passengers was crashed due to bad weather near Islamabad.
- 118 victims were identified through biometrics within 18 hours of incident.
- Dead bodies were handed over to respective families after true