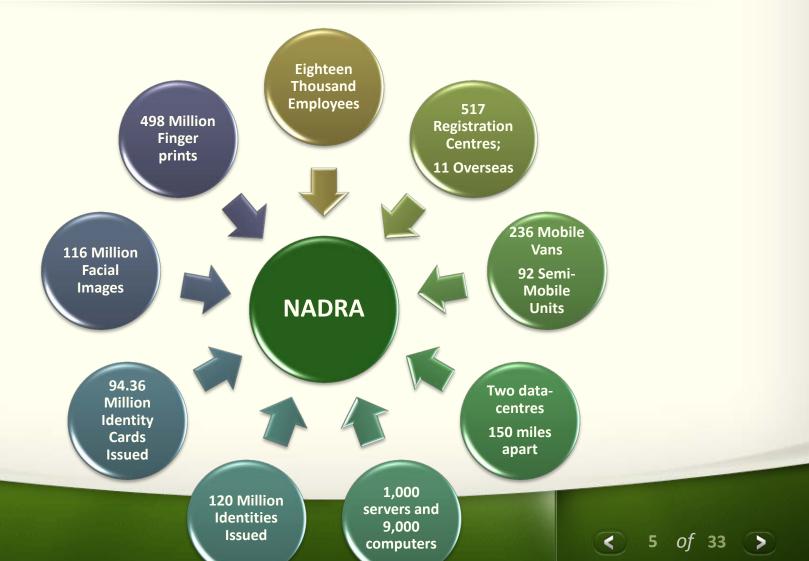

#### **National Database & Registration Authority**

© 2013 Government of Pakistan

#### **Registration initiatives**

Men 53.28 Million Women
41.08
Million

TOTAL
94.36
Million

## Registration Infrastructure

Number of Registration Centres:

**517** 

**Number of Mobile Vans:** 

236

Number of Manpacks and Motorcycle Units:

74

## **National Identity Documents**

**National Identity Cards 94.36 Million** 

**Identity Cards for Overseas Pakistanis 5.93 Million** 

**Smart Identity Cards 775,414** 

**Smart Identity Cards for Overseas Pakistanis 70,157** 