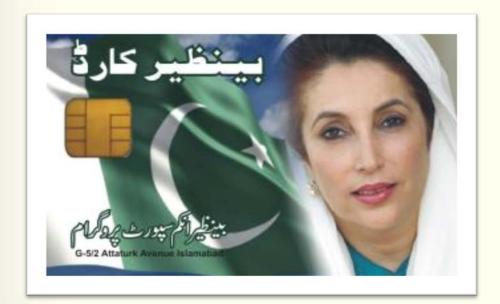

# **Benazir Income Support Program (BISP)**

**Visa Cards Distributed to Families:** 

7.04 Million

**Total Money Distributed** 

Rs. 130 Billion