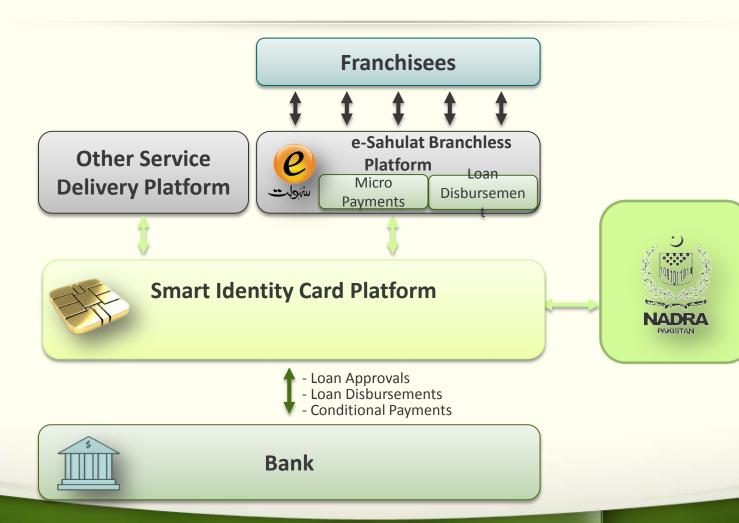

entification System .



On successful identification, native constituency in Pakista



List of candidates will appear candidate of his/her choice ar will be casted.





Pakistan General Elections 2013

Saudi Arabia - Jaddah 4/1/2013 1:51:40AM

Constituency: PP-6

الله دنه :Candidate

# **Social Programs**









# **Financial Support to IDPs**









Visa Cards Activated:

396,653

**Amount Withdrawn:** 

Rs. 10.5 Billions



**Amount Withdrawn** 

POS

# **WATAN Card (Flood Effectives)**





**Visa Cards Distributed to Families:** 

5.01 Million

**Total Money Distributed** 

Rs. 88.1 Billion

# **Benazir Income Support Program (BISP)**





**Visa Cards Distributed to Families:** 

7.04 Million

**Total Money Distributed** 

Rs. 130 Billion

#### **E-Sahulat Payment Gateway**





# Federal Board of Revenue (Tax Payer Identification)



Potential Tax payers

**Frequent Travelers Bank Account Holders Posh Residence Vehicles Utility Bills Arms License Stock Shares** 





# **Integrated Border Management**System





#### e-Toll Project





#### **Statistics**

| Deployment Date     | 29-OCT-2007 |
|---------------------|-------------|
| Deployment Sites    | 25          |
| Registered Vehicles | 200,000 +   |

#### Revenue

| Monthly | 33 Million  |
|---------|-------------|
| Total   | 981 Million |



#### **Utilization of CNIC**



Bank Account/Credit cards

Access to Cellular facilities

Sale/Purchase of Property

Arm License

**Driving License** 

Passport issuance

Life Insurance

#### **Identification of Disaster Victims**



#### Bhoja Air Crash - (20th Ap