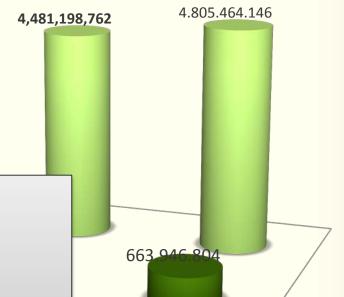

# **WATAN Card (Flood Effectives)**

**Visa Cards Distributed to Families:** 

5.01 Million

**Total Money Distributed** 

Rs. 88.1 Billion

# **Benazir Income Support Program (BISP)**

**Visa Cards Distributed to Families:** 

7.04 Million

**Total Money Distributed** 

Rs. 130 Billion