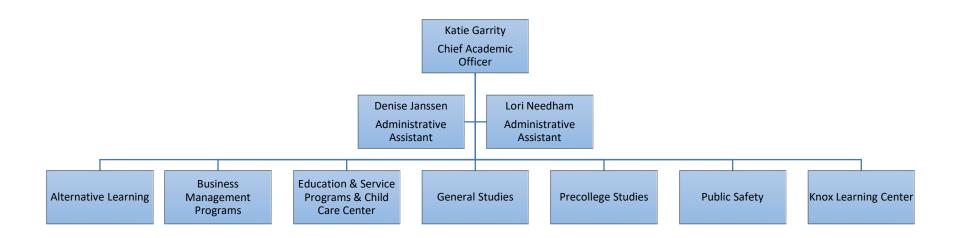

**Precollege Studies** Julie Pluemer **Director of Precollege Programs & Service Occupations** Lori Needham Administrative Assistant **Outreach Basic Education** Instructors

2020-21 Organizational Chart – Health Occupations & General Studies - Science