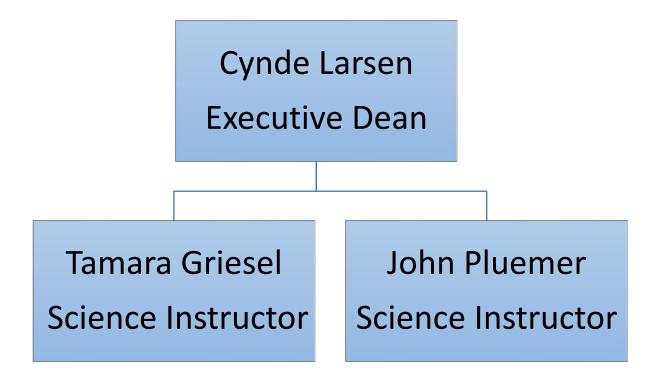

# **2020-21 Organizational Chart –** Health Occupations & General Studies - Science

2020-21 Organizational Chart – Health Occupations & General Studies - Science

**General Studies - Science** 

2020-21 Organizational Chart – Industry, Trades, Agriculture & General Studies-Math