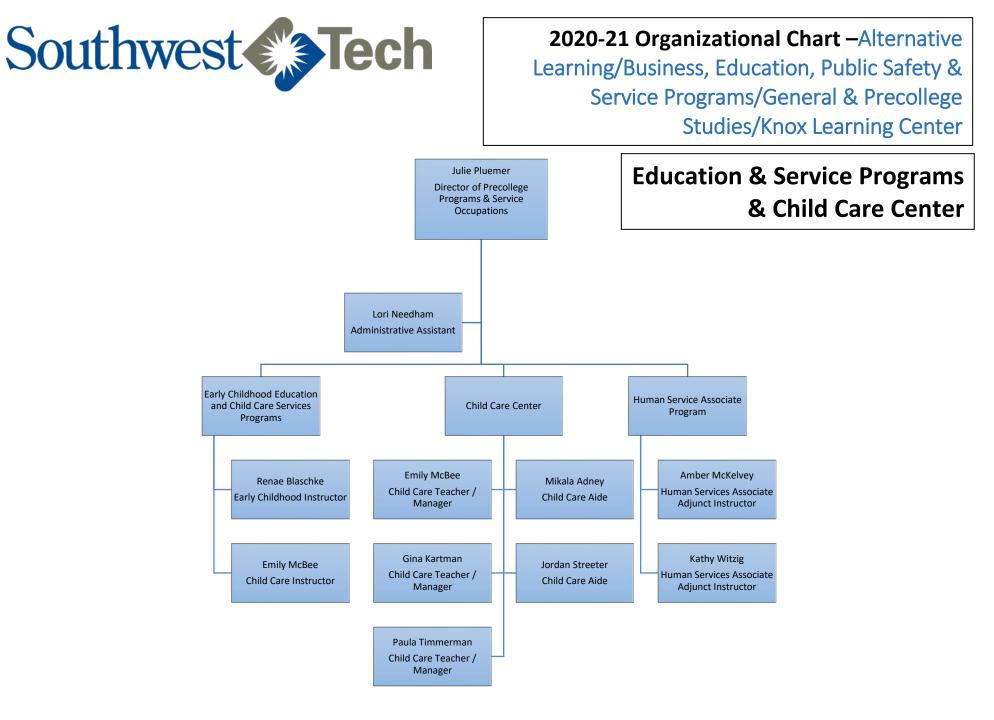

**Precollege Studies** Julie Pluemer **Director of Precollege Programs & Service Occupations** Lori Needham Administrative Assistant **Outreach Basic Education** Instructors

2020-21 Organizational Chart – Health Occupations & General Studies - Science