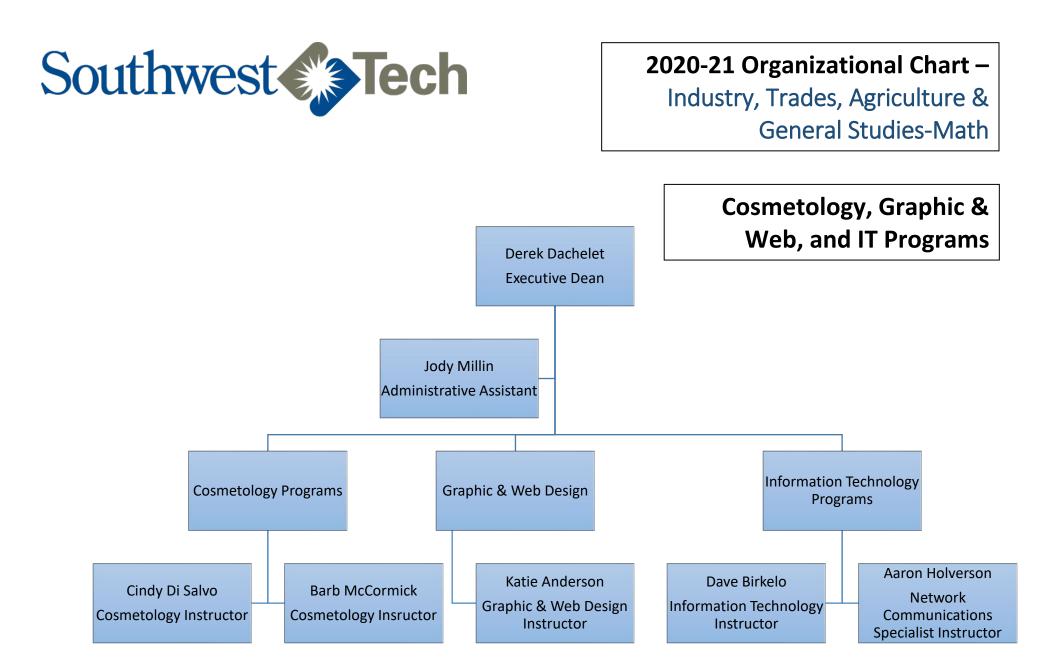

## 2020-21 Organizational Chart –

Industry, Trades, Agriculture & General Studies-Math

**Agriculture Programs** 

2020-21 Organizational Chart – Industry, Trades, Agriculture &

General Studies-Math