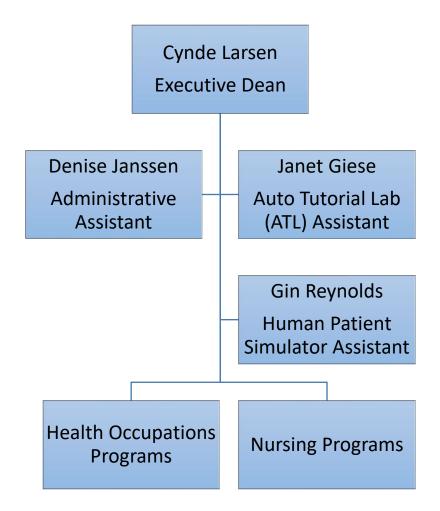

# **2020-21 Organizational Chart –** Health Occupations & General Studies - Science

2020-21 Organizational Chart – Health Occupations & General Studies - Science

**General Studies - Science** 

2020-21 Organizational Chart – Industry, Trades, Agriculture & General Studies-Math