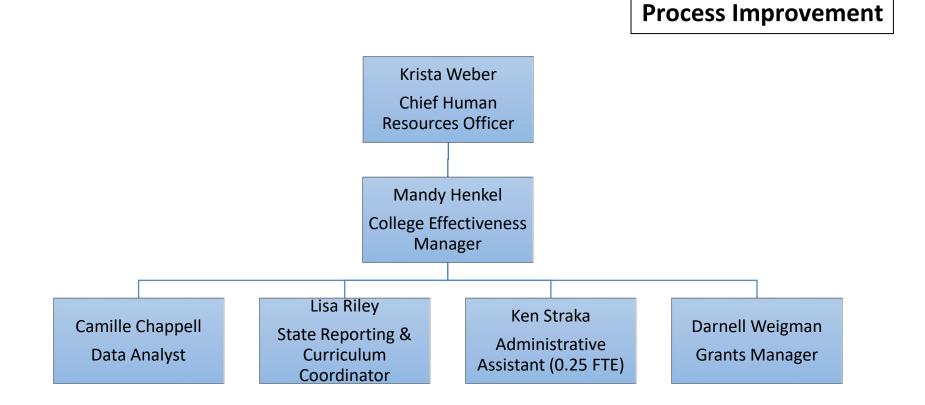

#### **Student Success**

Human Resources

Human Resources

**Student Success** 

Human Resources

2020-21 Organizational Chart – Human Resources

Human Resources

Diversity Krista Weber **Chief Human Resources Officer Chantel Hampton Diversity Coordinator** 