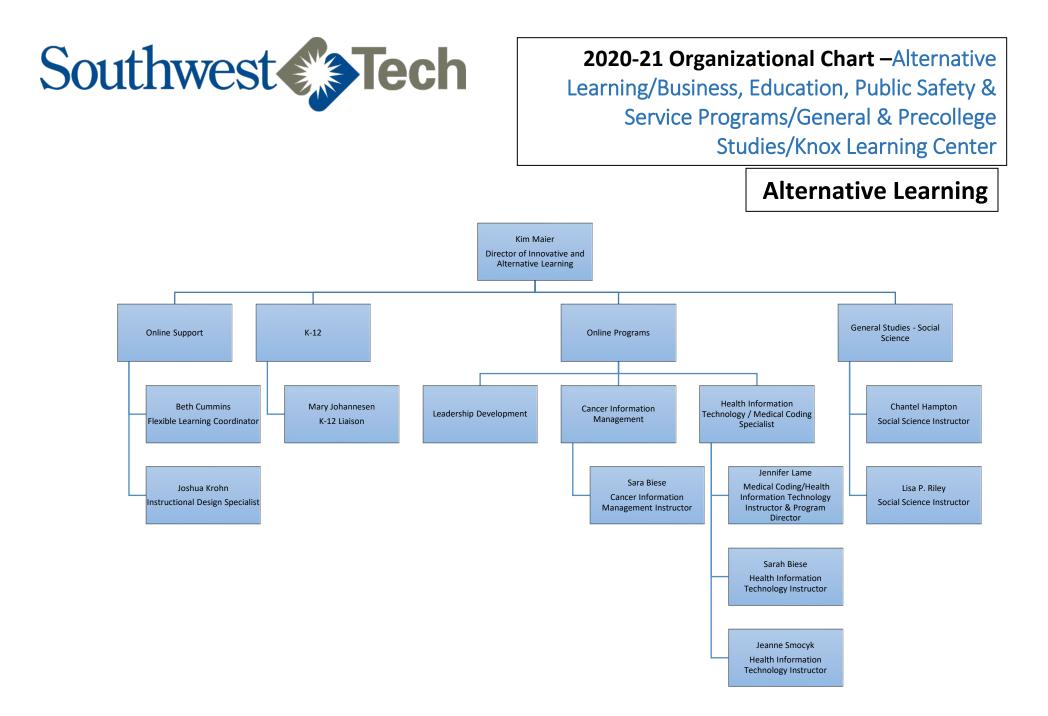

**Precollege Studies** Julie Pluemer **Director of Precollege Programs & Service Occupations** Lori Needham Administrative Assistant **Outreach Basic Education** Instructors

2020-21 Organizational Chart – Health Occupations & General Studies - Science