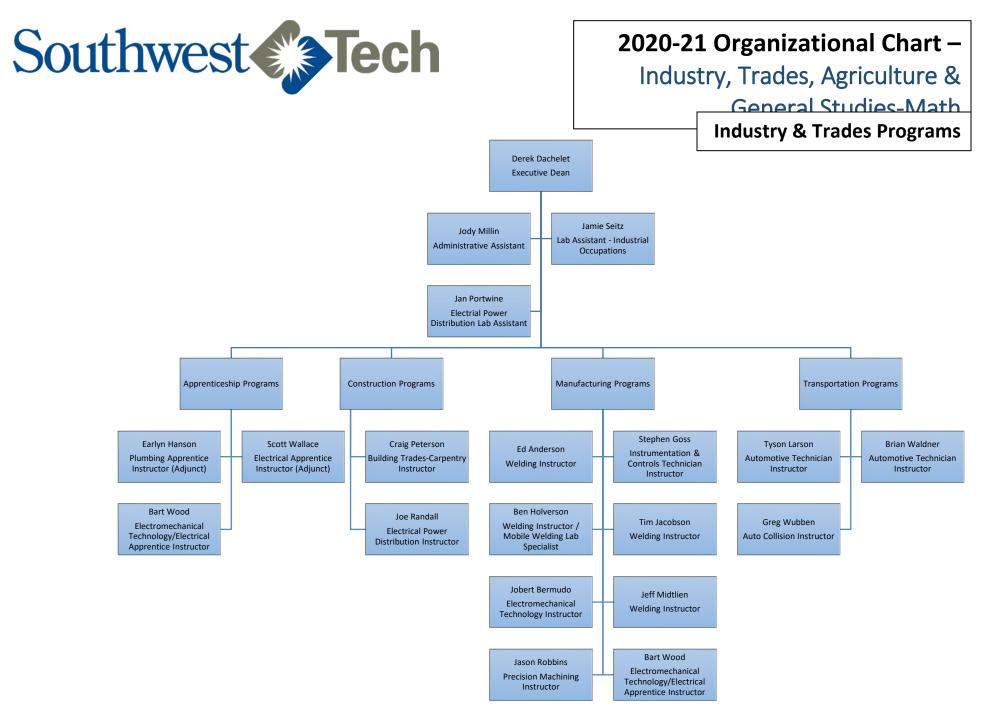

## 2020-21 Organizational Chart –

Industry, Trades, Agriculture & General Studies-Math

**Agriculture Programs** 

2020-21 Organizational Chart – Industry, Trades, Agriculture &

General Studies-Math