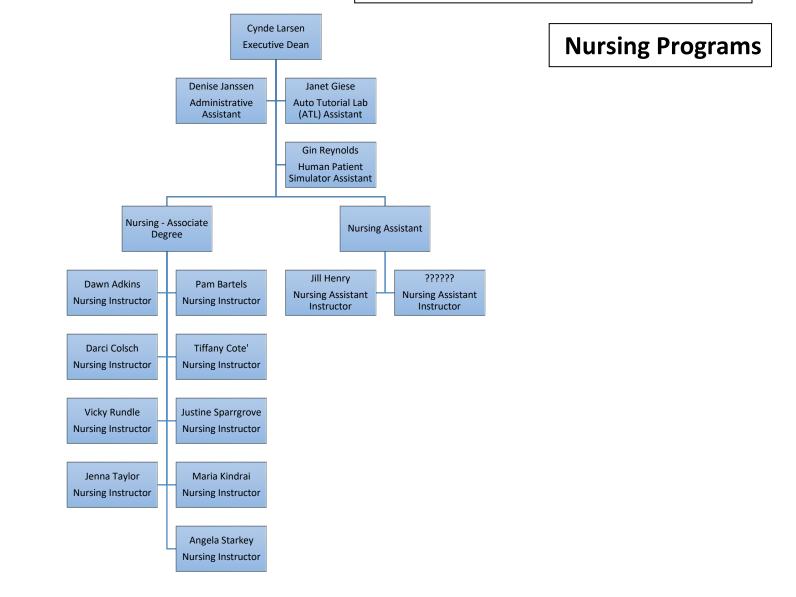

# **2020-21 Organizational Chart –** Health Occupations & General Studies - Science

2020-21 Organizational Chart – Health Occupations & General Studies - Science

**General Studies - Science** 

2020-21 Organizational Chart – Industry, Trades, Agriculture & General Studies-Math