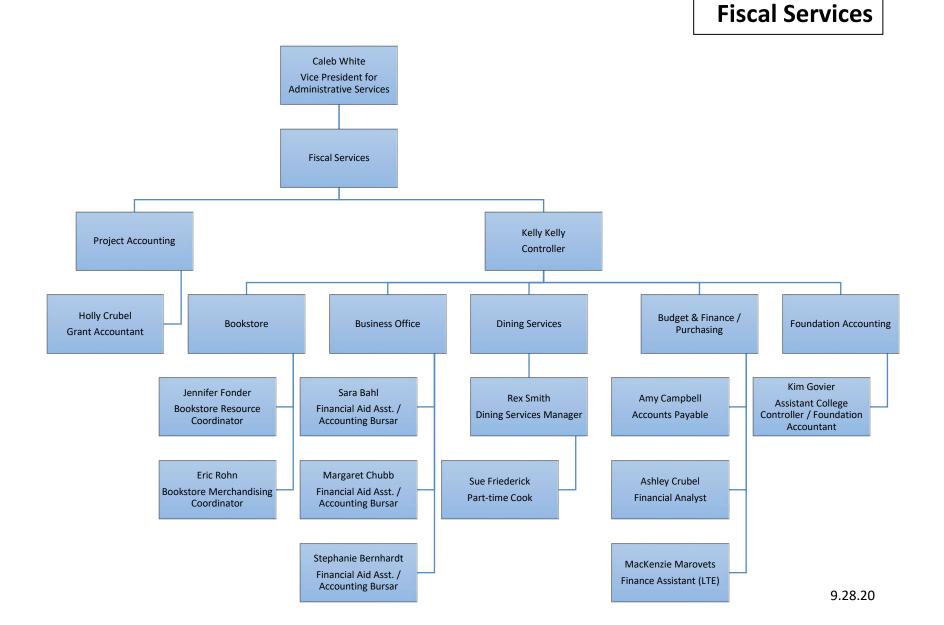

**Organizational Charts** 

Chief Human Resources Officer Vice President for Administrative Services

2020-21 Organizational Chart – Administrative Services

> Financial Aid / Business Office

2020-21 Organizational Chart – Administrative Services