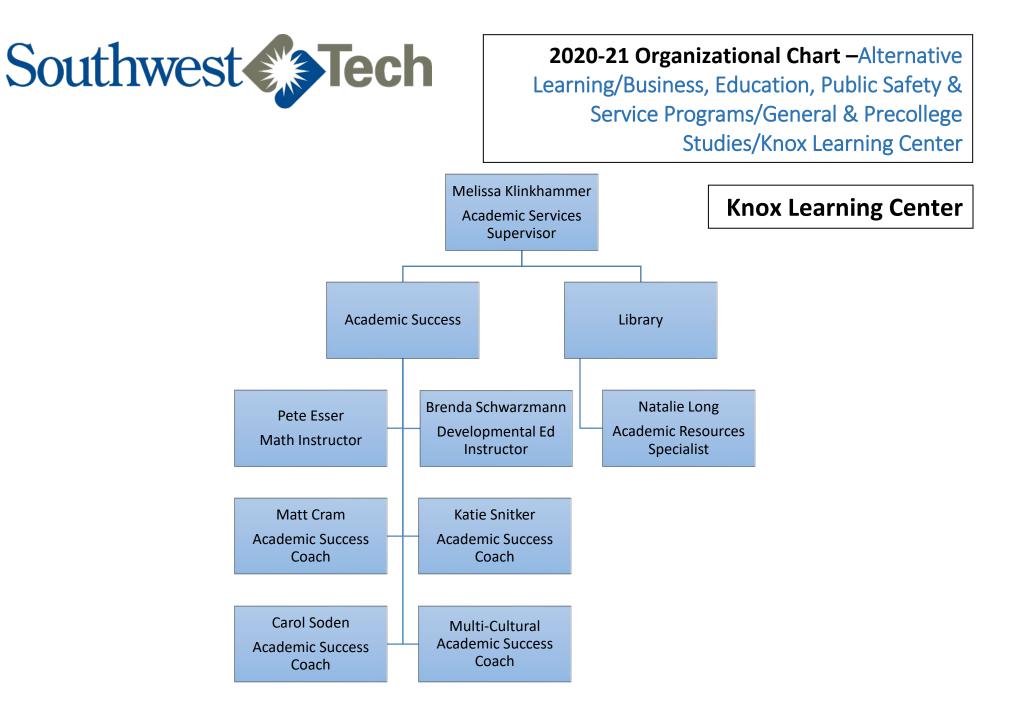

**Precollege Studies** Julie Pluemer **Director of Precollege Programs & Service Occupations** Lori Needham Administrative Assistant **Outreach Basic Education** Instructors

2020-21 Organizational Chart – Health Occupations & General Studies - Science