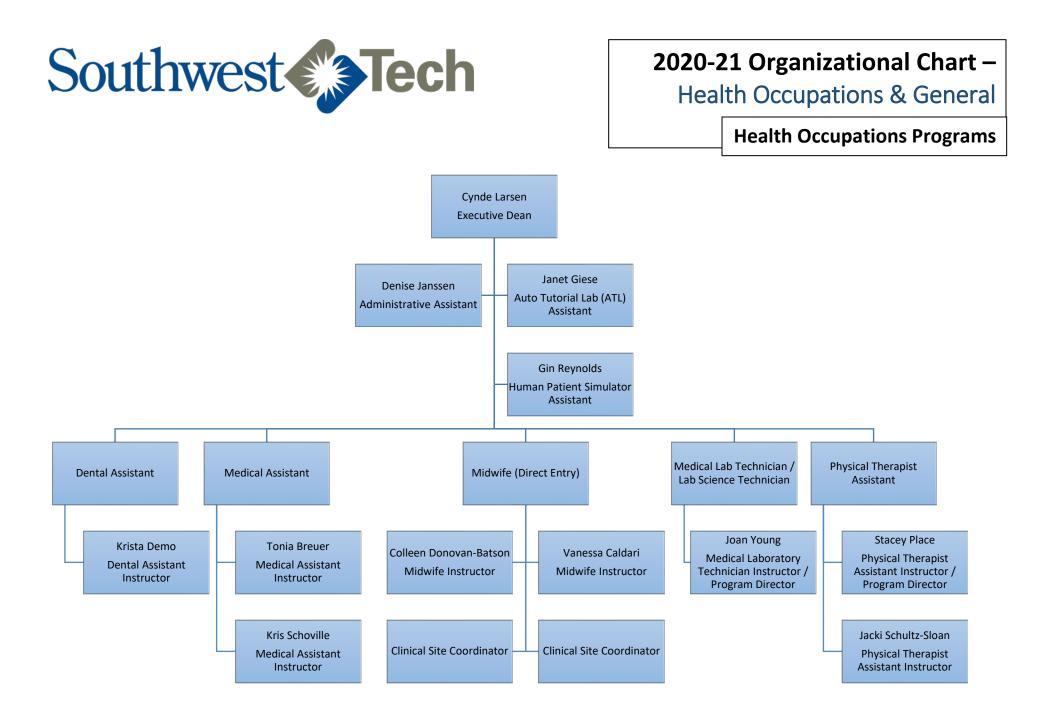

# **2020-21 Organizational Chart –** Health Occupations & General Studies - Science

2020-21 Organizational Chart – Health Occupations & General Studies - Science

**General Studies - Science** 

2020-21 Organizational Chart – Industry, Trades, Agriculture & General Studies-Math