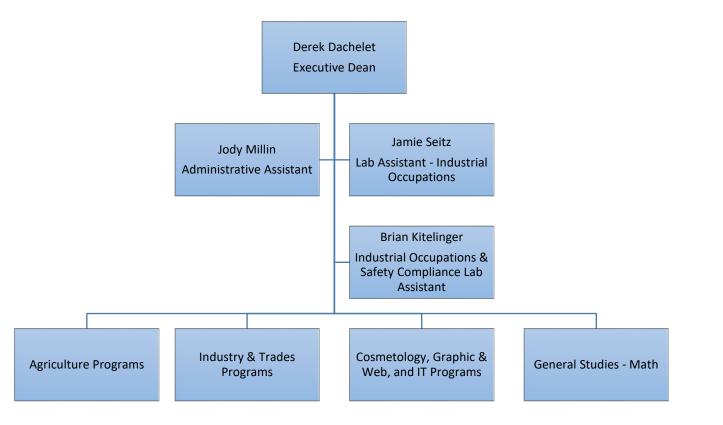

## 2020-21 Organizational Chart –

Industry, Trades, Agriculture & General Studies-Math

**Agriculture Programs** 

2020-21 Organizational Chart – Industry, Trades, Agriculture &

General Studies-Math