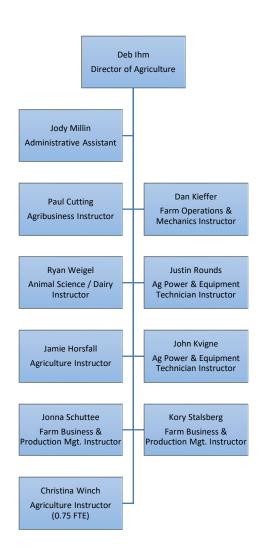

## 2020-21 Organizational Chart –

Industry, Trades, Agriculture & General Studies-Math

**Agriculture Programs** 

2020-21 Organizational Chart – Industry, Trades, Agriculture &

General Studies-Math