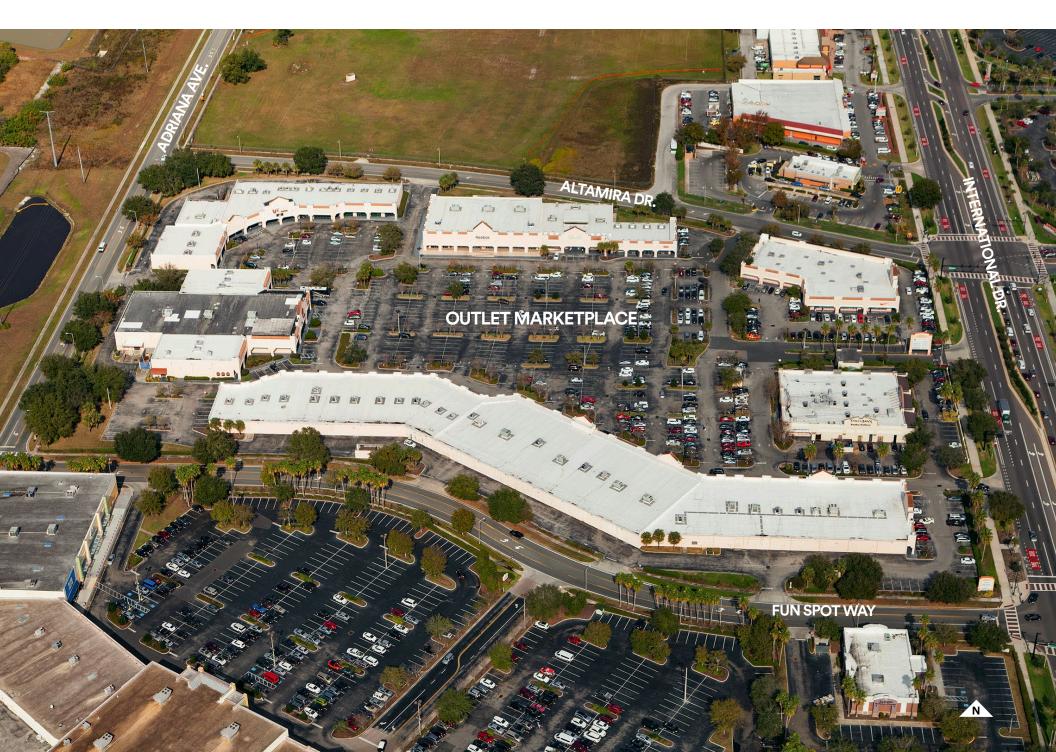

### RETAIL

GLA (sq. ft.) 199,000; 40 stores

# \$68,938 LOCATION / DIRECTIONS

first in Florida.

MAJOR ATTRACTIONS

Orlando Outlet Marketplace is conveniently located at 5269 International Drive within minutes of the major theme parks, over 450 hotels and the Orange County Convention Center. It is adjacent to Orlando International Premium Outlets<sup>®</sup>.