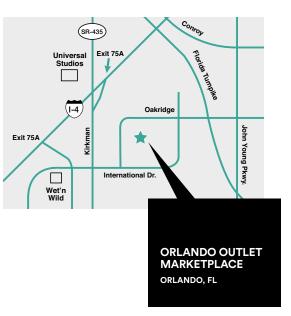

# \$68,938 LOCATION / DIRECTIONS

first in Florida.

MAJOR ATTRACTIONS

Orlando Outlet Marketplace is conveniently located at 5269 International Drive within minutes of the major theme parks, over 450 hotels and the Orange County Convention Center. It is adjacent to Orlando International Premium Outlets<sup>®</sup>.

Orange County Convention Center. The highly desirable Orlando

- From Orlando: Take I-4W to FL-435/South Kirkman Road toward International Drive
- From Daytona Beach: Take I-4W, merge to FL-435/South Kirkman Road toward International Drive