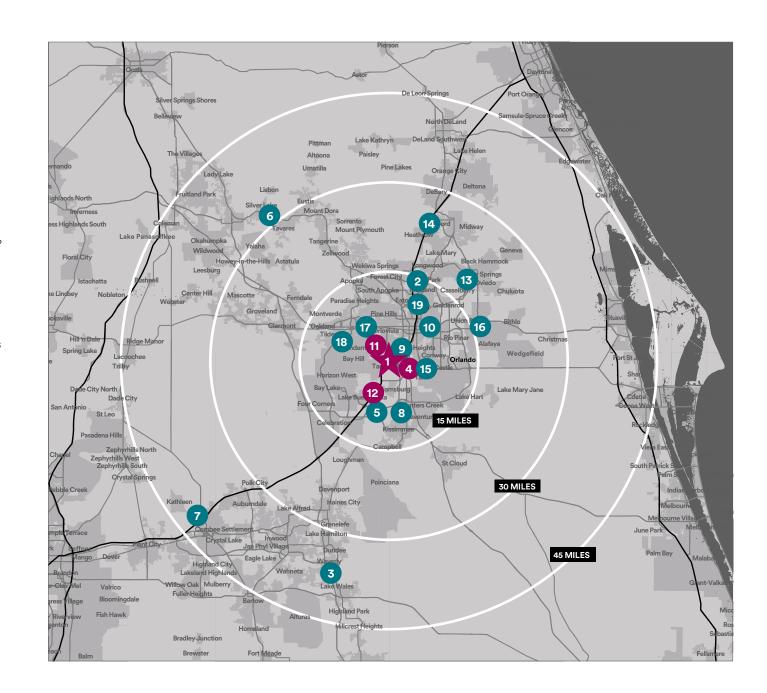

#### **RADIUS POPULATION**

| 15 miles: | 1,377,448 |  |  |
|-----------|-----------|--|--|
| 30 miles: | 2,408,316 |  |  |
| 45 miles: | 3,394,429 |  |  |

## **MASTER PLAN**

NORTH

- Simon Centers
- Competition
- 1 Orlando Outlet Marketplace
- 2 Altamonte Mall
- 3 Eagle Ridge Mall
- 4 The Florida Mall®
- 5 Lake Buena Vista Factory Stores
- 6 Lake Square Mall
- 7 Lakeland Square
- 8 The Loop
- 9 The Mall at Millenia
- 10 Orlando Fashion Square
- 11 Orlando International Premium Outlets®
- 12 Orlando Vineland Premium Outlets®
- 13 Oviedo Marketplace
- 14 Seminole Towne Center
- 15 Terrace at Florida Mall
- 16 Waterford Lakes Town Center
- 17 West Oaks Mall
- 18 Winter Garden Village at Fowler Groves
- 19 Winter Park Village