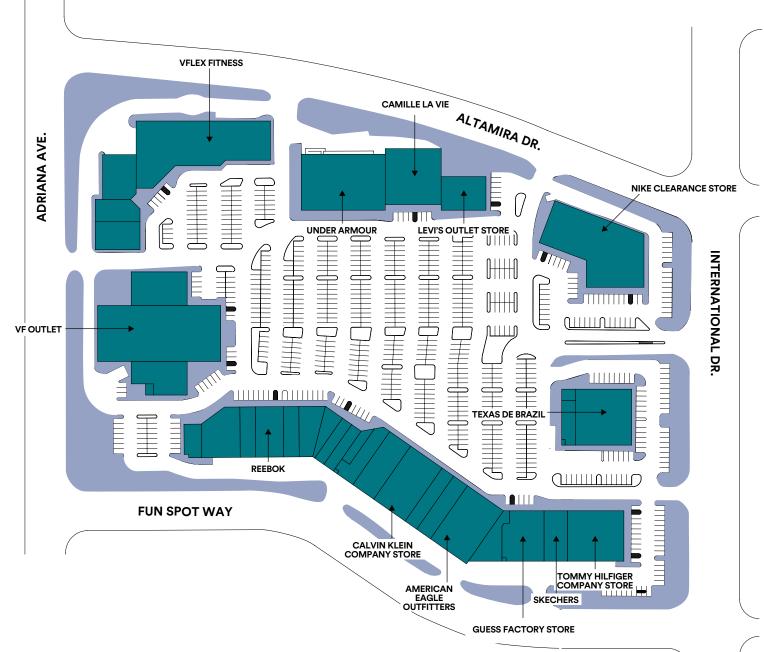

### SELECT TENANTS

Store, Under Armour, VF Outlet

Services: Vflex Fitness, Simon Youth Academy

Restaurants: Texas de Brazil

**TOURISM / TRAFFIC** 

Orlando:10 milesDaytona Beach:65 milesTampa:80 miles

American Eagle Outfitters, ASICS Outlet, Calvin Klein Company Store,

Crocs, GUESS Factory Store, Levi's Outlet Store, Nike Clearance Store, Perfumania, Reebok, Skechers, Sunglass Hut, Tommy Hilfiger Company

### RETAIL

GLA (sq. ft.) 199,000; 40 stores