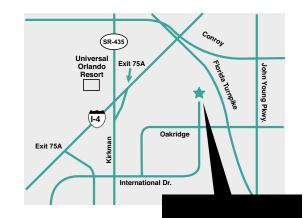

#### **LOCATION / DIRECTIONS**

I-4, Exit 75A to north end of International Drive. Center has strong visibility on I-4 and the turnpike with direct access from International Drive and Oakridge Road.

- From Tampa: Take I-4E to the 75A-Universal Exit. Follow to International Drive and turn left. The Center is located at the north end of International Drive.
- From Daytona Beach: Take I-4W to 75A-Universal Exit. Follow to International Drive and turn left. The Center is located at the north end of International Drive.