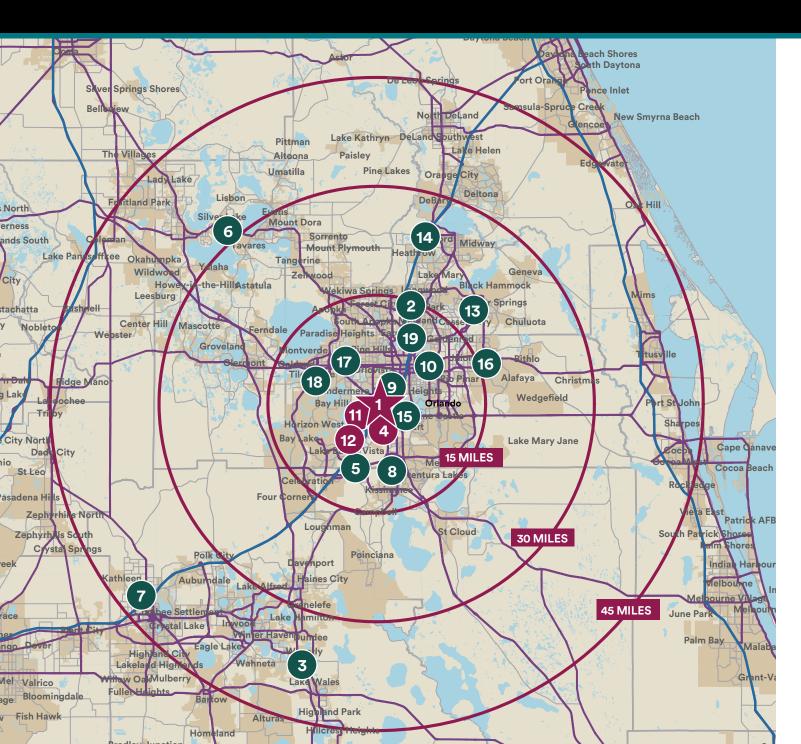

#### **SURROUNDING AREA CENTERS**

#### SURROUNDING AREA CENTERS

- Simon Centers
- Competition
- 1 Orlando International Premium Outlets®
- 2 Altamonte Mall
- 3 Eagle Ridge Mall
- 4 The Florida Mall
- 5 Lake Buena Vista Factory Stores
- 6 Lake Square Mall
- 7 Lakeland Square
- 8 The Loop
- 9 The Mall at Millenia
- 10 Orlando Fashion Square
- 11 Orlando Vineland Premium Outlets
- 12 Outlet Marketplace
- 13 Oviedo Marketplace
- 14 Seminole Towne Center
- 5 Terrace at Florida Mall
- 16 Waterford Lakes Town Center
- 17 West Oaks Mall
- 18 Winter Garden Village at Fowler Groves
- 19 Winter Park Village