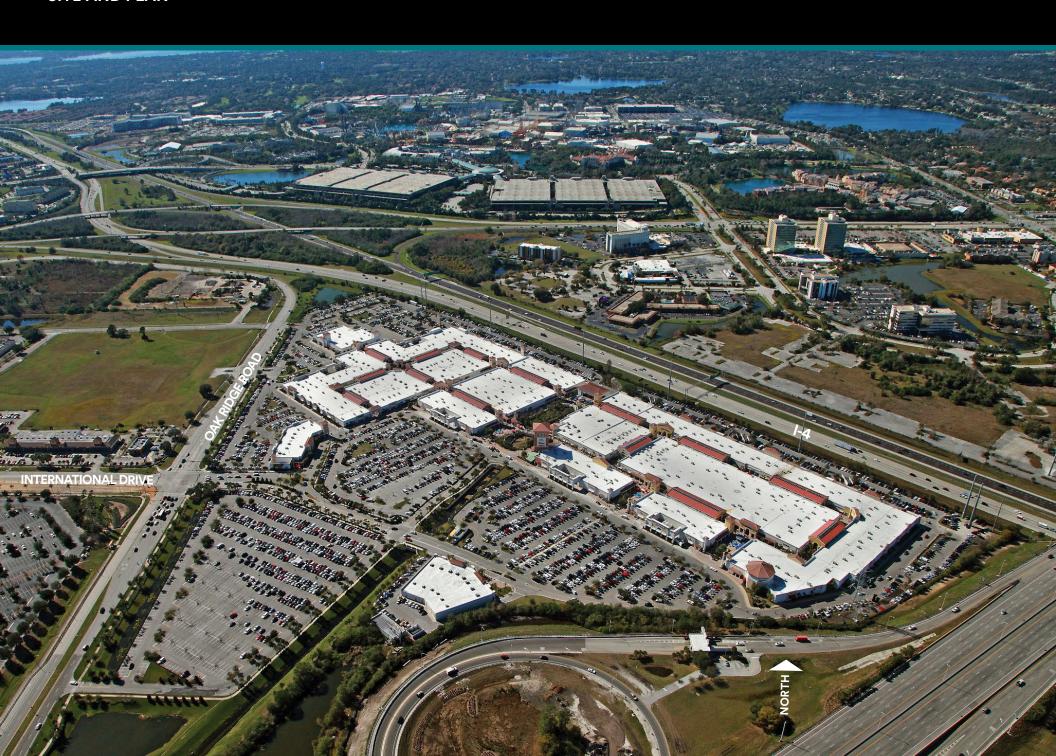

#### ORLANDO INTERNATIONAL PREMIUM OUTLETS®

ORLANDO, FL

#### **RETAIL**

GLA (sq. ft.) 774,000; 180 stores

#### **LOCATION / DIRECTIONS**

I-4, Exit 75A to north end of International Drive. Center has strong visibility on I-4 and the turnpike with direct access from International Drive and Oakridge Road.

- From Tampa: Take I-4E to the 75A-Universal Exit. Follow to International Drive and turn left. The Center is located at the north end of International Drive.
- From Daytona Beach: Take I-4W to 75A-Universal Exit. Follow to International Drive and turn left. The Center is located at the north end of International Drive.