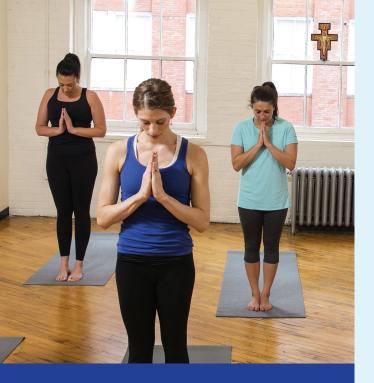

## CHRISTIAN WOMEN, PLEASE GIVE PIETRA FITNESS A TRY!

Dear Parishioners and Friends of Our Lady of the Prairie, especially women:

Jesus had some major disagreements with people. A number of the people with whom Jesus disagreed were also Jewish, but they understood the Jewish religion differently than Jesus. Some of the people with whom Jesus disagreed belonged to a group called Pharisees. Speaking of the Pharisees on one occasion, Jesus said, "They tie up heavy burdens [hard to carry] and lay them on people's shoulders, but they will not lift a finger to move them" (Matthew 23:4). What upset Jesus was that although the Pharisees were good at pointing out problems, when it came to providing solutions, the Pharisees had few answers.

This is in fact what has happened with yoga, which originated with and developed within the Hindu religion with the "ultimate or primary goal" of "the oneness of humanity with cosmic consciousness" Gertrud Hirschi, *Mudras: Yoga in Your Hands*, page 3. [For a presentation of the problem, Google (Yoga trades union with Christ for union with the cosmos).] As you know, I am opposed to the practice of yoga by Christians, but now I am not only pointing out the yoga problem, I am offering a solution: LIVE Pietra Fitness sessions at Our Lady of the Prairie led by our very own certified Pietra Fitness Instructor, Loree Heinkel.

Please join other women at Our Lady of the Prairie on Thursday evenings at 6 p.m. and try Pietra Fitness. Wear clothing comfortable for stretching. Bring an exercise mat, water, and a friend!

All the Best in Christ, Fr. Brian Lynch

## Calmer, Stronger, Refreshed & Renewed

Experience a fitness class that stretches, strengthens and tones the body while refreshing the soul with prayer.

Pietra Fitness is a unique 'whole-person' fitness program that integrates physical exercise with Christian prayer while drawing upon the rich and timeless traditions of the Catholic Church. In only one hour, you feel calmer, stronger, refreshed and renewed.