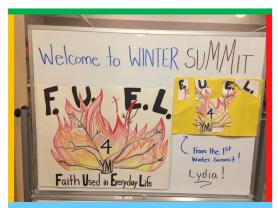

## From Winter Summit Youth Event on January 5

We made and sold King's Bread for Epiphany! We had a banana foot relay, other fun games, a scavenger hunt, floor hockey, ping pong, speaker, food, bonfire, hot chocolate bar and ended with Awesome Adoration!

## Thank you for supporting the youth!