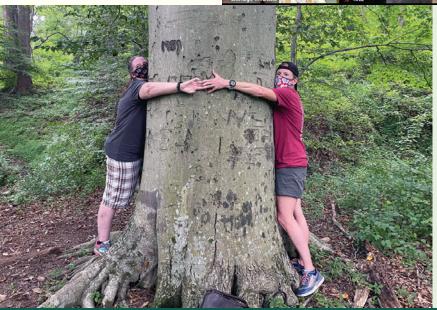

Wild Walk participant

New small group guided hikes provided deep and meaningful connections to the community. Topics like meander in the meadows and tree-mendous treks introduced hundreds to all that nature has to offer. Volunteer stewardship activities also brought people together while they gave back to their community.