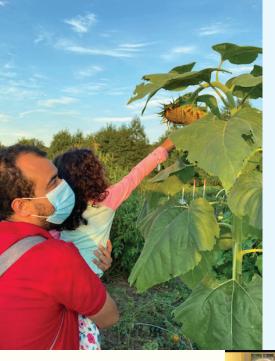

Wild Walk participant

New small group guided hikes provided deep and meaningful connections to the community. Topics like meander in the meadows and tree-mendous treks introduced hundreds to all that nature has to offer. Volunteer stewardship activities also brought people together while they gave back to their community.