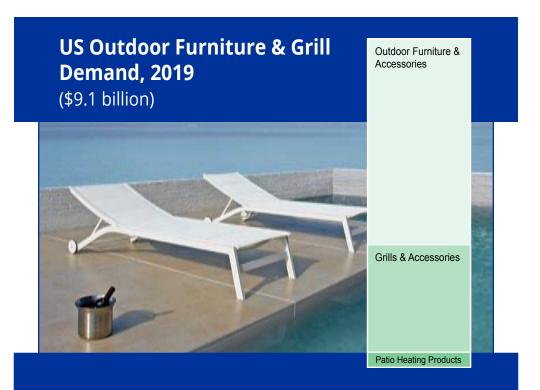

# US demand to rise 3.7% annually through 2019

Study #3344

October 2015

\$5300 311 Pages

US demand for outdoor furniture and grills (including patio heaters, outdoor cooking appliances, and accessories such as cushions, umbrellas, and grilling utensils) is forecast to rise 3.7 percent annually to \$9.1 billion in 2019. After peaking in 2007, US sales of outdoor furniture and grills plummeted in 2009. An improving economy and trends toward at-home outdoor entertaining and "staycations" supported growth between 2009 and 2014. Through 2019, sales will benefit from continued emphasis on a blending of outdoor and indoor spaces. Likewise, ongoing preference for highervalue pieces will boost value demand.