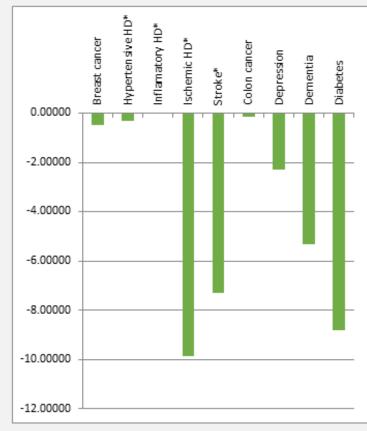

### The Health Benefits of Physical Activity

- In 2015, 17.2 % of Oregon adults reported no physical activity or exercise outside of work.
- Each year, Oregon spends about \$1.6 billion (\$339 million paid by Medicaid) in medical expenses for obesity-related chronic conditions such as diabetes and heart disease.

 Substantial health benefits occur with a moderate amount of activity (e.g., at least 30 minutes of brisk walking) on 5 or more days a week.