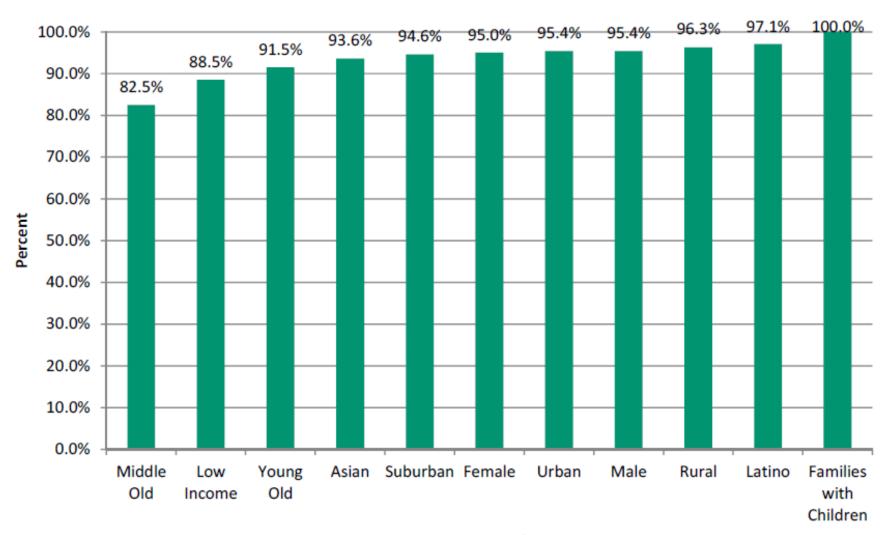

### Total Percent of Demographic Group Participating in One or More Outdoor Activities, 2017