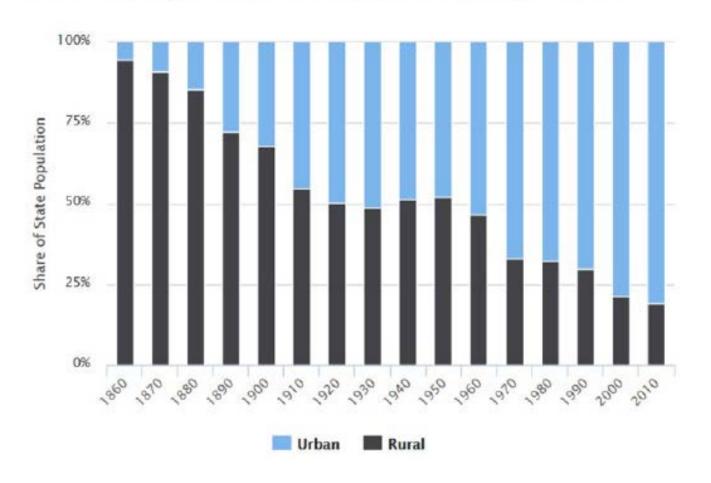

### **Continuing Urbanization of the Population**

Figure 5.2. Oregon urban and rural population shares, 1860-2010<sup>37</sup>

In general, outdoor recreation skills have decreased more amongst urban and suburban households than rural households.