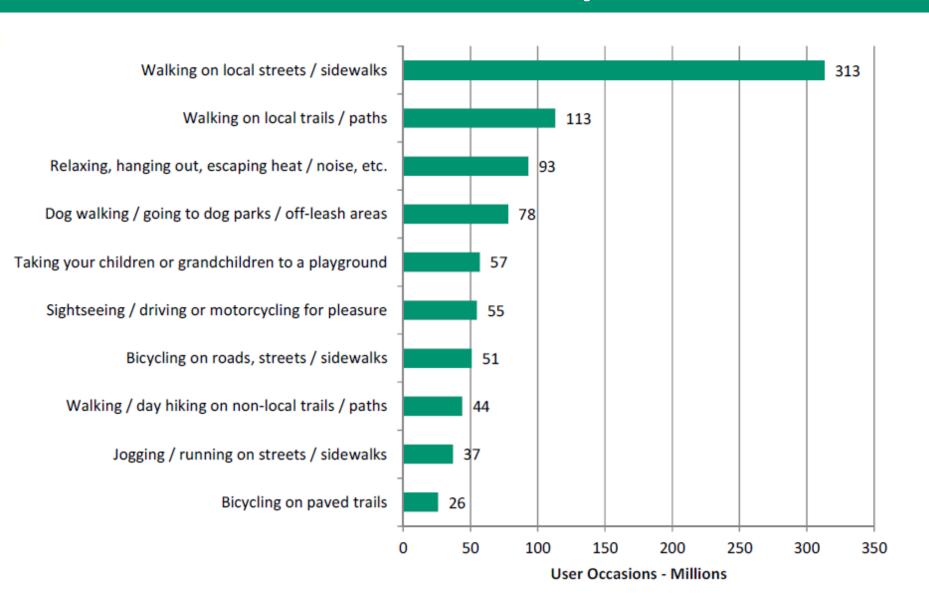

nd online research samples

|                        | Participant | Non-participant | Total |
|------------------------|-------------|-----------------|-------|
| Asian                  | 377         | 11              | 408   |
| Latino                 | 390         | 18              | 408   |
| Families with Children | 1,041       |                 | 1,041 |
| Aging - Young          | 666         | 52              | 718   |
| Aging - Middle         | 381         | 83              | 464   |
| Urban                  | 732         | 45              | 777   |
| Suburban               | 1,257       | 86              | 1,343 |
| Rural                  | 1,054       | 62              | 1,116 |

# State Scale – Top Activities (% Of Population)



# State Scale – Top Activities (User Occasions)



### Total Percent of Demographic Group Participating in One or More Outdoor Activities, 2017



### Percent of Population Participating in Activities, Oregon Resident Demographic Groups, 2017

Table 2.3. Percent of Population Participating in Activities, Oregon Resident Demographic Groups, 2017<sup>4</sup>

| Table 2.3. Percent of Population Participating in Activities, Oregon Resident Demographic Groups, 2017                                                                |             |                 |             |                             |             |                   |                |                                            |                            |                             |             |              |
|----------------------------------------------------------