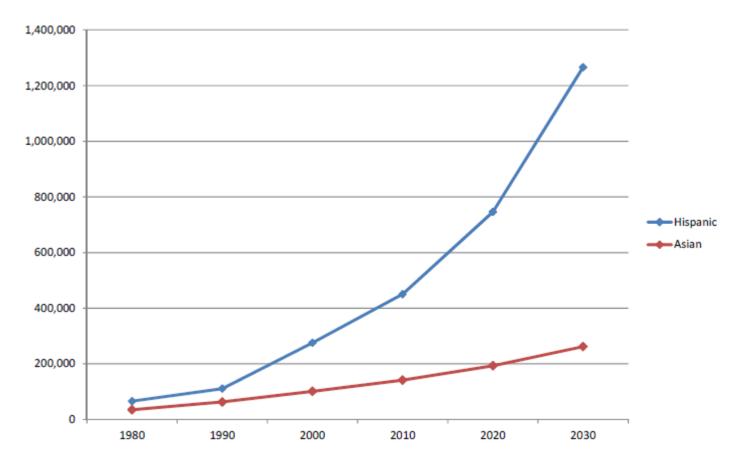

### An Increasingly Diverse Population

Figure 4.3. Number of people in Oregon, Hispanic, Asian, 1980-2030<sup>1</sup>

By the year 2030, approximately 1.3 million Oregonians will be of Hispanic descent and 262,000 of Asian descent.