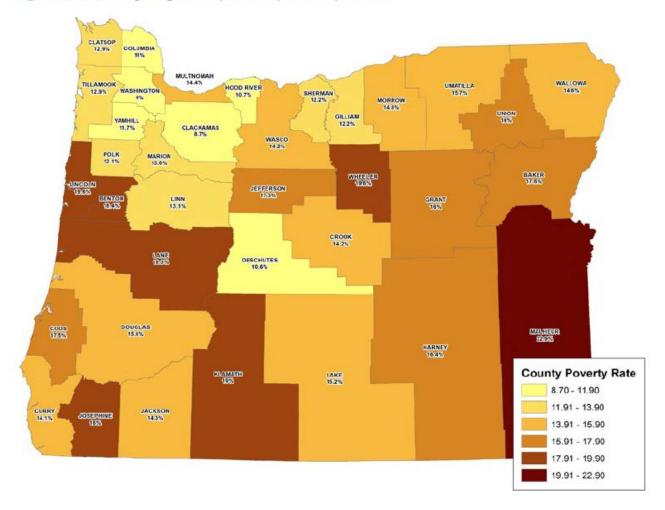

### **An Underserved Low-Income Population**

Figure 6.2. Oregon poverty rate by county, 2016<sup>57</sup>

In 2016, 15.7% of Oregonians were living with household incomes below the poverty threshold.

Source: 2016 American Community Survey 1-year estimate.