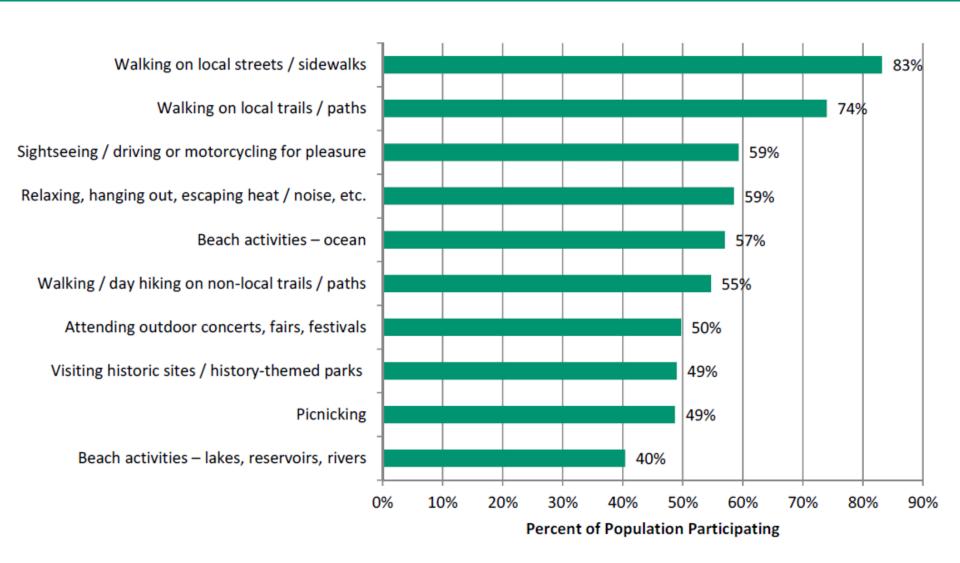

otal respondents by demographic group probability and online research samples

|                        | Participant | Non-participant | Total |
|------------------------|-------------|-----------------|-------|
| Asian                  | 377         | 11              | 408   |
| Latino                 | 390         | 18              | 408   |
| Families with Children | 1,041       |                 | 1,041 |
| Aging - Young          | 666         | 52              | 718   |
| Aging - Middle         | 381         | 83              | 464   |
| Urban                  | 732         | 45              | 777   |
| Suburban               | 1,257       | 86              | 1,343 |
| Rural                  | 1,054       | 62              | 1,116 |

# State Scale – Top Activities (% Of Population)



# State Scale – Top Activities (User Occasions)



### Total Percent of Demographic Group Participating in One or More Outdoor Activities, 2017



### Percent of Population Participating in Activities, Oregon Resident Demographic Groups, 2017

Table 2.3. Percent of Population Participating in Activities, Oregon Resident Demographic Groups, 2017<sup>4</sup>

| Table 2.3. Percent of Population Participating in Activities, Oregon Resident Demographic Groups, 2017                                                                |             |                 |             |                             |             |                   |                |                                            |                            |                             |             |              |
|-------