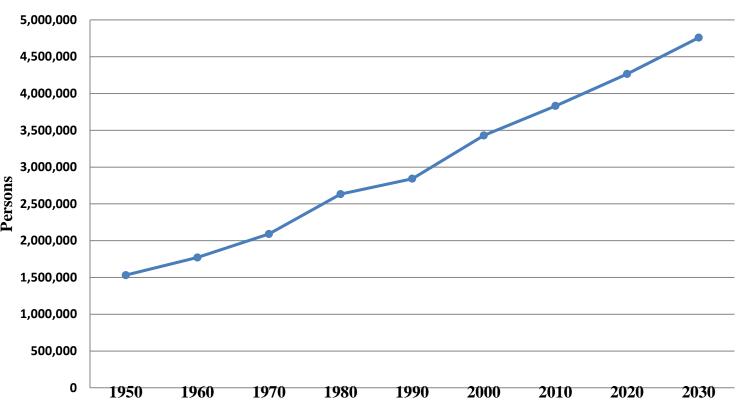

### **Steady Population Growth**

### Oregon Historic and Projected Population Change (1950-2030)

Outdoor recreation need is compounded by continuing population growth.

Source: U.S. Census Bureau and Portland State University Population Research Center