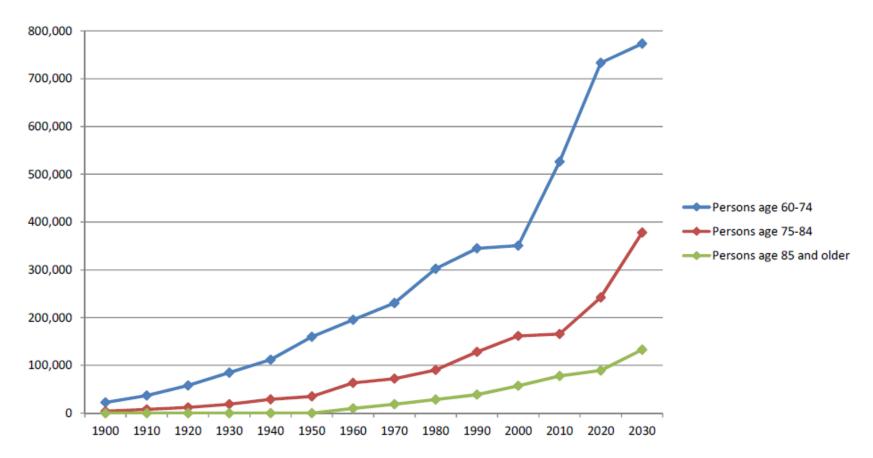

### **An Aging Population**

Figure 3.2. Number of people over 60 in Oregon, 1900-2030<sup>1</sup>

By the year 2030, approximately 1.3 million Oregonians will be over the age of 60.

Source: U.S. Census Bureau and Portland State University Population Research Center