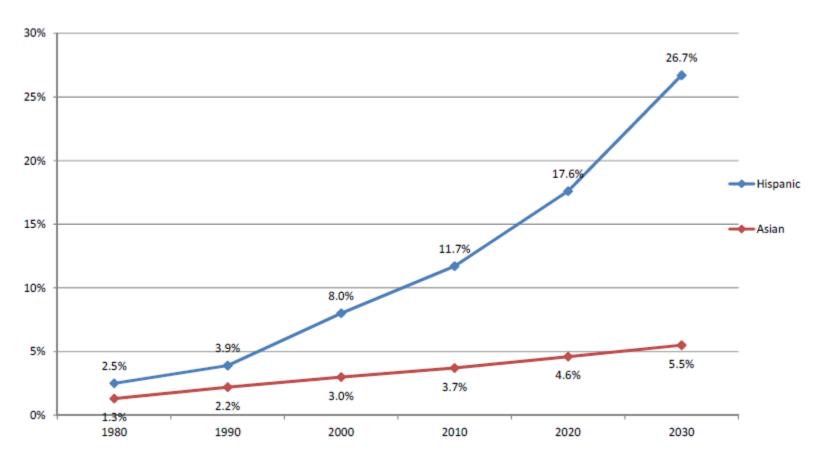

### An Increasingly Diverse Population

Figure 4.2. Percentage of total Oregon population, Hispanic, Asian, 1980-2030<sup>20</sup>

Of Oregon's two fastest growing minority groups, Hispanics currently represent 12.8% and Asians 4.1% of the Oregon population. By the year 2030, over one in four (26.7%) will be Hispanic and 5.5% Asian.