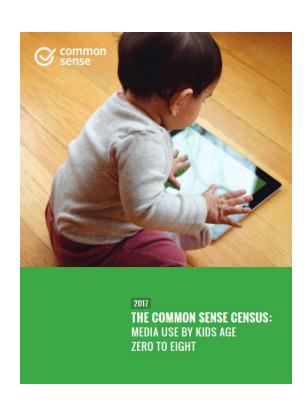

#### A 2017 study by Common Sense, reported:

- 98% of children age 8 and under live in a home with some type of mobile device.
- 95% of families with children this age now have a smart phone, and 78% have a tablet.
- 42% of children now have their own tablet device.
- Children 8 and under spend an average of about two and a quarter hours (2:19) a day with screen media, up from 1:55 in 2013.
- Children from lower-income homes spend an average of 1:39 more with screen media each day than those from higher-income homes (3:29 vs. 1:50).