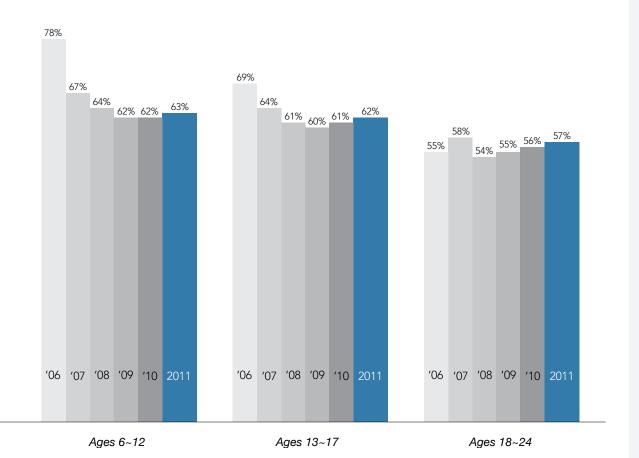

Outdoor participation among youth and young adults continued the promising but modest trend — with one percentage increases in every age bracket, 6 to 12, 13 to 17 and 18 to 24 respectively. This accounted for more than 4 billion outdoor outings for the younger generation with an annual average of nearly 90 outdoor outings. While encouraging, these rates are significantly lower than those recorded in 2006. For example, 63 percent of youth ages 6 to 12 participated in outdoor recreation in 2011, compared to 78 percent in 2006.