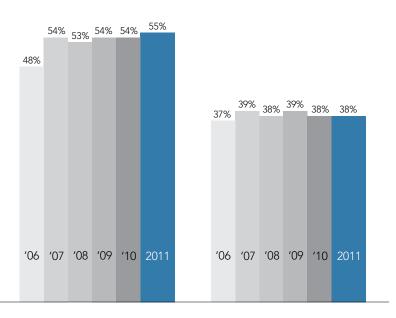

# Ages 6 to 24 Youth & Young Adult Participant Demographics

|                    |                                   | 2007 | 2008 | 2009 | 2010 | 20 |
|--------------------|-----------------------------------|------|------|------|------|----|
| Gender             | Male                              | 52%  | 50%  | 57%  | 53%  | 53 |
|                    | Female                            | 48%  | 50%  | 43%  | 47%  | 47 |
|                    |                                   | 2007 | 2008 | 2009 | 2010 | 20 |
| 100                | 6 to 12                           | 33%  | 29%  | 37%  | 36%  | 36 |
| Age                | 13 to 17                          | 24%  | 25%  | 30%  | 30%  | 30 |
|                    | 18 to 24                          | 44%  | 46%  | 34%  | 34%  | 34 |
|                    |                                   | 2007 | 2008 | 2009 | 2010 | 20 |
|                    | African American/Black            | 8%   | 8%   | 8%   | 11%  | 7  |
|                    | Asian/Pacific Islander            | 4%   | 6%   | 5%   | 6%   | 6  |
| Race/<br>Ethnicity | Caucasian/White, non-<br>Hispanic | 77%  | 75%  | 78%  | 71%  | 76 |
|                    | Hispanic                          | 7%   | 7%   | 7%   | 9%   | 8  |
|                    | Other                             | 4%   | 4%   | 3%   | 4%   | 4  |
|                    |                                   | 2007 | 2008 | 2009 | 2010 | 20 |
|                    | New England                       | 5%   | 5%   | 5%   | 5%   | 4  |
|                    | Middle Atlantic                   | 15%  | 14%  | 12%  | 13%  | 13 |
|                    | East North Central                | 17%  | 17%  | 17%  | 17%  | 17 |
| Census<br>Region   | West North Central                | 7%   | 7%   | 8%   | 7%   | 7  |
|                    | South Atlantic                    | 18%  | 19%  | 18%  | 17%  | 18 |
|                    | East South Central                | 5%   | 6%   | 7%   | 6%   | 6  |
|                    | West South Central                | 9%   | 9%   | 10%  | 10%  | 11 |
|                    | Mountain                          | 8%   | 8%   | 8%   | 9%   | 9  |
|                    | Pacific                           | 16%  | 15%  | 15%  | 16%  | 16 |