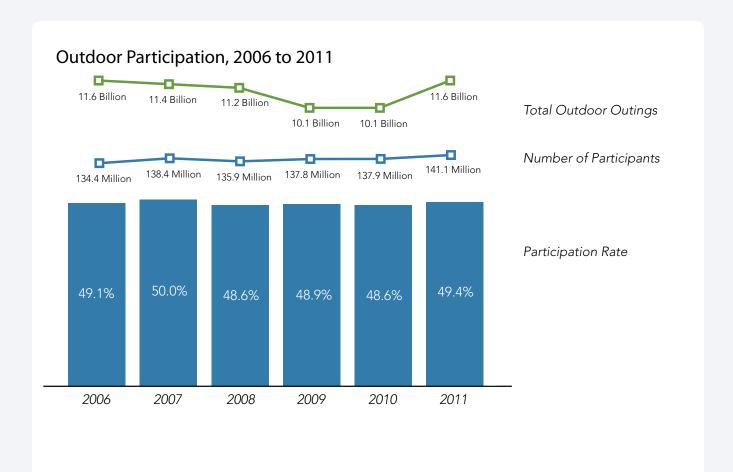

## 2011 Outdoor Participation

11.6 Billion Outdoor Outings 81.9 Average Outings Per Participant

In 2011, outdoor recreation among Americans reached the highest participation level in the last five years. Nearly 50 percent of all Americans ages six and older, or 141.1 million individuals, participated in at least one outdoor activity in 2011, making 11.6 billion outings. In fact, last year, Americans enjoyed 1.5 billion more outings than the previous year. Compared to 2010, participation in outdoor activities increased slightly among all age groups from 6 to 44, while participation among those ages 44 and up remained relatively flat.