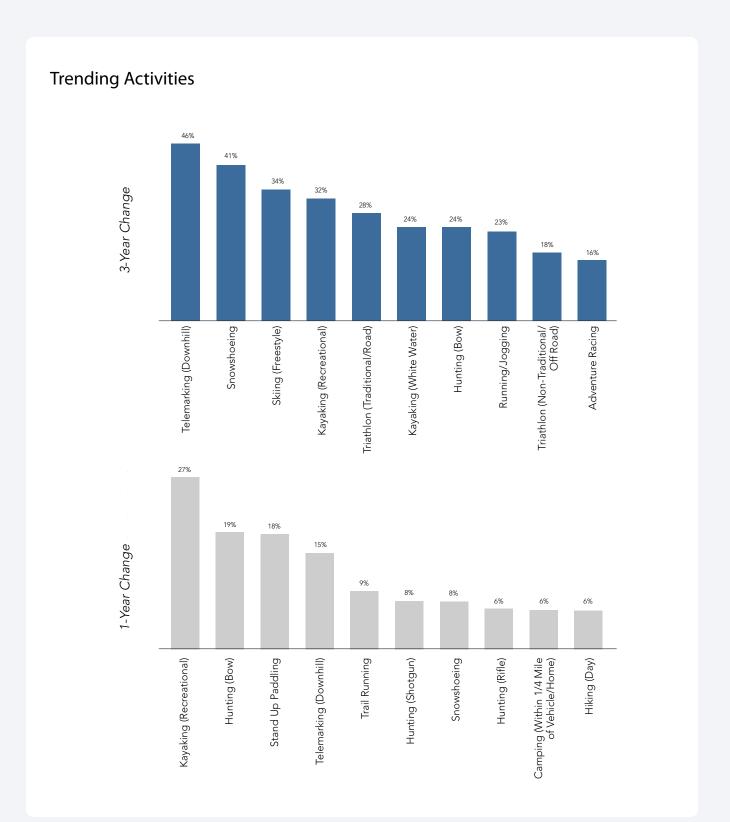

Ages 25~44

Ages 45+

Participation in snowsports, such as telemarking, snowshoeing and freestyle skiing, has increased significantly over the past three years. Races, like triathlons and adventure races, have also seen an increase in participation during the past several years. From 2010 to 2011, recreational kayaking saw the largest increase in participation.