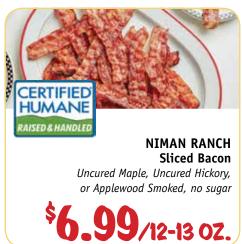

## Outpost's Own Appetizers

CHEESE SNACK PACKS

Smoked Cheddar, Morel Mushroom Leek, or Cranberry White Cheddar

9.49/LB.

**MINI TURKEY MEATBALLS IN** CHIPOTLE PECAN **BBQ SAUCE** 

\$1 OFF/LB.

**SMOKED TROUT SPREAD** WITH BRIE AND **CARAMELIZED ONIONS** 