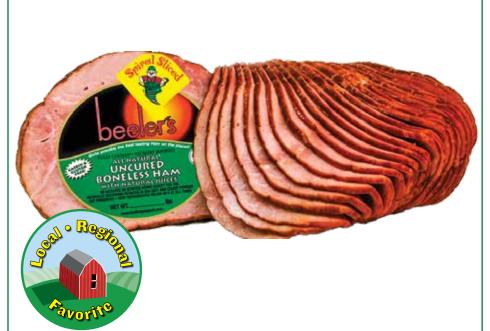

**OWNERS -** Go for the gold! The color of your special savings signs is now gold.

**BEELER'S** Half Ham

Bone-in, spiral sliced

\$7.99/LB.

BEELER'S Half Ham

**BEELER'S Quarter Ham** 

Boneless, spiral sliced Boneless, unsliced