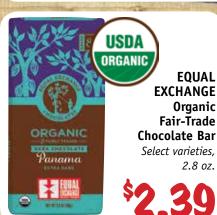

Unbleached, whole wheat or pastry, grown and milled in Wisconsin

**BULK** Organic Hazelnuts or Macadamia Nuts Grown in Turkey and

2 OFF/LB.

Dried Apricots, Figs, and Prunes **Organic** 

holiday favorites

**EQUAL EXCHANGE Roasted Coffee** 

Our everyday fair-trade favorite!

**BULK Dried Coconut Chips** or Fine Shreds Grown in in India

Guatemala

30% OFF

**BULK Organic** Dried **Cranberries** Grown in Quebec

2 OFF/LB

**JUST COFFEE** Locally Roasted, Fair-Trade Coffee